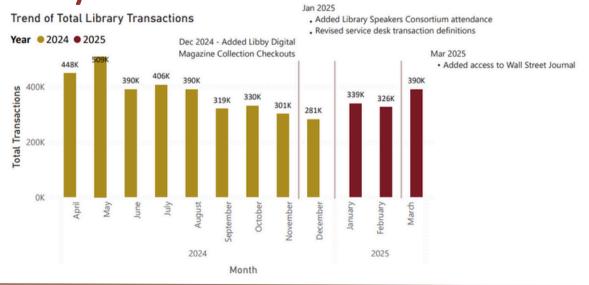

|

# Mar 2025 LPL Progress Indicators

## **Net Promoter Score**

| 88        | 85           | 85                |
|-----------|--------------|-------------------|
| Mar 2025  | 12-Month NPS | Goal for 12-Month |
| NPS Score | Average      | NPS Average       |

## % Active Cardholders

Active Cardholder Goal: 30% of Lawrence Population



## Lawrence Community Cardholders

96,207 Total Lawrence Population

26.40% Current % Active

25,395 Total Active Lawrence Cardholders

28,860 Goal Active Lawrence Cardholders

3,465 Cardholders needed to meet goal

## **Library Use Index**



# Mar 2025 Highlights





# 116

Attendees at Marla Day's Kansas Humanities presentation on Nelly Don, the "Coco Chanel of Kansas"

## Library Director Report for April 2025

It has been a busy month! Since my last report, the "Department of Government Efficiency" or DOGE has been working to eliminate both the Institute of Museum and Library Services (IMLS) and the National Endowment for the Humanities (NEH). These attacks on federal funding for libraries, museums, and the public humanities will have an impact on our library and an even more devastating effect on Humanities Kansas, our state humanities council on whose board of directors I have served for six years. It is still unclear what the future holds for IMLS and NEH, but without clear reversals implemented by Congress or the cou