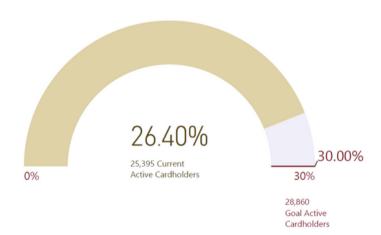

| -15.00                                                                                                                                                                                                                                             |

# Mar 2025 LPL Progress Indicators

## **Net Promoter Score**

| 88        | 85           | 85                |
|-----------|--------------|-------------------|
| Mar 2025  | 12-Month NPS | Goal for 12-Month |
| NPS Score | Average      | NPS Average       |

## % Active Cardholders

Active Cardholder Goal: 30% of Lawrence Population



## Lawrence Community Cardholders

96,207 Total Lawrence Population

26.40% Current % Active

25,395 Total Active Lawrence Cardholders

28,860 Goal Active Lawrence Cardholders

3,465 Cardholders needed to meet goal

## **Library Use Index**



# Mar 2025 Highlights





# 116

Attendees at Marla Day's Kansas Humanities presentation on Nelly Don, the "Coco Chanel of Kansas"

## Library Director Report for April 2025

It has been a busy month! Since my last report, the "Department of Government Efficiency" or DOGE has been working to eliminate both the Institute of Museum and Library Services (IMLS) and the National Endowment for the Humanities (NEH). These attacks on federal funding for libraries, museums, and the public humanities will have an impact on our library and an even more devas