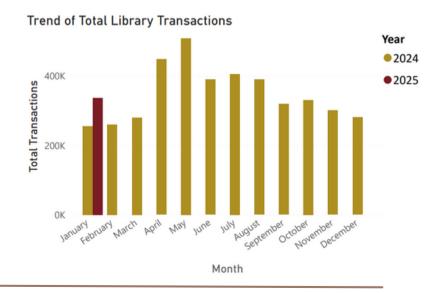

rsula Minor          | Checking               |             |
| Bill            | MLK Prese | 01/28/2025 |                       | Information Services P | -250.00     |
| TOTAL           |           |            |                       |                        | -250.00     |

# Jan 2025 LPL Progress Indicators

### **Net Promoter Score**

71

85

Jan 2025 **NPS Score**  12-Month NPS Average

Goal for 12-Month **NPS** Average

### % Active Cardholders

Active Cardholder Goal: 30% of Lawrence Population



#### Lawrence Community Cardholders

96,207

Total Lawrence Population

26.51%

Current % Active

25.502

**Total Active Lawrence Cardholders** 

28,860

Goal Active Lawrence Cardholders

Cardholders needed to meet goal

### **Library Use Index**

Jan 2025 Total **Transactions** 

337K



# Jan 2025 Highlights



**109**Most checkouts for an Ebook in January



Number of views on Instagram of the promotion for the 2025 Seed Library





**250** 

Attendees at Barry
Washboard Barnes' MLK
Storytime, introduced by
Ursula Minor

### **Library Director's Report for February 2025**

Once the snow finally subsided, we were able to get started on some our big initiatives forward. As reported several times, we are still waiting for our eCard system and remote lockers to come online. MK Solutions alerted us that the installation of the lockers has been delayed to mid to late March. Their stainless steel vendor had some manufacturing issues that have delayed delivery of the stainless steel components needed to assemble the locker systems. I am waiting to hear back from them with a n