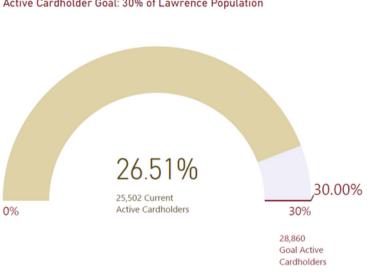

|             |
| Bill            | 0000506A  | 02/01/2025 |                       | Postage & Mailing      | -12.00      |
| TOTAL           |           |            |                       |                        | -12.00      |
| Bill Pmt -Check | 29973     | 02/17/2025 | Ursula Minor          | Checking               |             |
| Bill            | MLK Prese | 01/28/2025 |                       | Information Services P | -250.00     |
| TOTAL           |           |            |                       |                        | -250.00     |

# Jan 2025 LPL Progress Indicators

### **Net Promoter Score**

71

85

Jan 2025 **NPS Score**  12-Month NPS Average

Goal for 12-Month **NPS** Average

### % Active Cardholders

Active Cardholder Goal: 30% of Lawrence Population



#### Lawrence Community Cardholders

96,207

Total Lawrence Population

26.51%

Current % Active

25.502

**Total Active Lawrence Cardholders** 

28,860

Goal Active Lawrence Cardholders

Cardholders needed to meet goal

### **Library Use Index**

Jan 2025 Total **Transactions** 

337K



# Jan 2025 Highlights



**109**Most checkouts for an Ebook in January



Number of views on Instagram of the promotion for the 2025 Seed Library





**250** 

Attendees at Barry
Washboard Barnes' MLK
Storytime, introduced by
Ursula Minor

### **Library Director's Report for February 2025**

Once the snow finally subsided, we were able to get started on some our big initiatives forward. As reported several times, we are still waiting for our eCard system and remote lockers to come online. MK Solutions