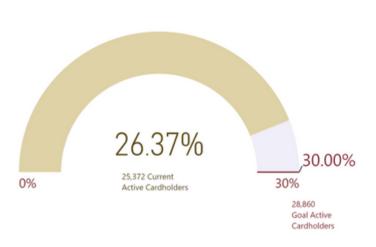

24        | 91109               | Snap Promotions                      | \$       | 2,049.00  |
| 11/18/2024        | 91110               | Southwest Solutions Group            | \$       | 16,800.00 |
| 11/18/2024        | 91111               | Susan King                           | \$       | 25.00     |
| 11/18/2024        | 91112               | Watkins Museum                       | \$       | 300.00    |
|                   |                     |                                      | <u>_</u> | 22 527 62 |
|                   |                     |                                      | <u> </u> | 32,527.93 |

# Oct 2024 LPL Progress Indicators

#### **Net Promoter Score**



85

85

Oct 2024 NPS Score 12-Month NPS
Average

Goal for 12-Month NPS Average

### % Active Cardholders



#### Lawrence Community Cardholders

96,207

Total Lawrence Population

26.37%

Current % Active

25.372

Total Active Lawrence Cardholders

28,860

Goal Active Lawrence Cardholders

3 488

Cardholders needed to meet goal

### **Library Use Index**

Oct 2024 Total
Transactions
330K





# Oct 2024 LPL Statistical Highlights

1,104

Attendees at
Booktoberfest events,
including Book Nerd
Trivia Night at Lawrence
Beer Co.



39

Thank you notes to the Library from the children at Sunflower Elementary School as part of their Community Helpers Celebration.





32,127

Views of the New York Times
Digital Edition provided by the
Library.

#### **Library Director's Report for November 2024**

#### **Professional Development and Continuing Education**

It's been a busy month with lots of learnin