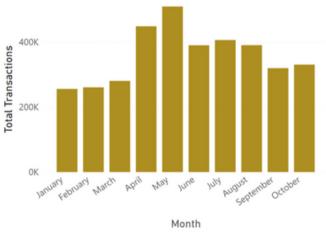

| 25.00     |
| 11/18/2024        | 91112               | Watkins Museum                       | \$       | 300.00    |
|                   |                     |                                      | <u>_</u> | 22 527 62 |
|                   |                     |                                      | <u> </u> | 32,527.93 |

# Oct 2024 LPL Progress Indicators

#### **Net Promoter Score**



85

85

Oct 2024 NPS Score 12-Month NPS
Average

Goal for 12-Month NPS Average

### % Active Cardholders



#### Lawrence Community Cardholders

96,207

Total Lawrence Population

26.37%

Current % Active

25.372

Total Active Lawrence Cardholders

28,860

Goal Active Lawrence Cardholders

3 488

Cardholders needed to meet goal

### **Library Use Index**

Oct 2024 Total
Transactions
330K





# Oct 2024 LPL Statistical Highlights

1,104

Attendees at
Booktoberfest events,
including Book Nerd
Trivia Night at Lawrence
Beer Co.



39

Thank you notes to the Library from the children at Sunflower Elementary School as part of their Community Helpers Celebration.





32,127

Views of the New York Times
Digital Edition provided by the
Library.

#### **Library Director's Report for November 2024**

#### **Professional Development and Continuing Education**

It's been a busy month with lots of learning opportunities. I attended the Urban Library Council Leadership Forum in Philadelphia on October 23-25. A record-breaking 230 people were in attendance. The theme was "Trust Transformation Tomorrow." It was an excellent opportunity to network with fellow library leaders from across the