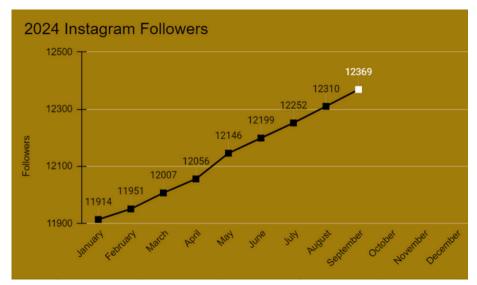

|                    |
| Bill            | 223403562  | 08/23/2024 |                          | Lost and Replacement                      | -31.00             |
| TOTAL           |            |            |                          |                                           | -31.00             |

# Sept 2024 LPL Progress Indicators

#### **Net Promoter Score**



84

85

Sept 2024 NPS Score

12-Month NPS
Average

Goal for 12-Month NPS Average

### % Active Cardholders



## Lawrence Community Cardholders

96,207

**Total Lawrence Population** 

26.33%

**Current % Active** 

25,334

Total Active Lawrence Cardholders

28,860

Goal Active Lawrence Cardholders

3 526

Cardholders needed to meet goal

### **Library Use Index**





# Sept 2024 LPL Statistical Highlights



**12,369** Total Followers on Instagram - increase of 455 since January!

106
Notary Public Services offered by library staff!





**420**Attendees at Civic
Engagement 101 Series
Events in September

#### **Library Director's Report for October 2024**

As you can see from the monthly departmental reports that follow my report, it's been a busy month. I have spent a good amount of time continuing work on projects I've reported on previously—our eCard implementation, finalizing remote locker vendor selection and locker locations, and additional meetings of the KU Common Book Advisory Board and Selection Committee.

I don't do a lot of the library's event programming, but I had the opportunity to host an event with Elijah Wald, a well-respected writer and researcher of popular music, blues