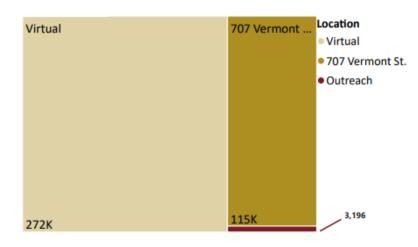

| created |
| 9/16/2024         | 91066        | Wichita State University               | \$<br>31.00     | created |
|                   |              |                                        |                 |         |
|                   |              |                                        | \$<br>21,130.91 | Total   |

# Aug 2024 LPL Progress Indicators

## **Net Promoter Score**

93

82

85

Aug 2024 NPS Score 12-Month NPS
Average

Goal for 12-Month NPS Average

## % Active Cardholders



## Lawrence Community Cardholders

96,207

**Total Lawrence Population** 

26.30%

Current % Active

25,305

**Total Active Lawrence Cardholders** 

28.860

Goal Active Lawrence Cardholders

3.555

Cardholders needed to meet goal

## **Library Use Index**

Aug 2024 Total
Transactions
390K



# Aug 2024 LPL Statistical Highlights



4,235

Summer Reading Finishers. A 13% increase over 2023!



Number of times this book was read in the Summer Reading Challenge App - the most popular title!





15,639

Total pages printed in the computer lab

## **Library Director's Report for September 2024**

### HRIS software selection and implementation

Staff has been working hard migrating HR and payroll information over to Paycom, our new Human Resources Information System (HRIS). This week, we began the transition to using the Paycom payroll system and are on track to have our first payroll on our new system on October 4. Things have been going relatively smoothly, and the staff has done an excellent job with this transition. Kudos to Erica Segraves and Mary Ann LeDosquet for all their