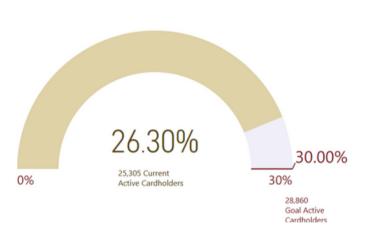

## **Library Director's Report**

- The library is working on implementing a new Payroll and Human Resources software solution, Paycom.
- Progress is being made on adding two new locker service locations in town.
- A new project is underway to provide a digital library card to the community. The software will
  verify that online applicants for the digital card have addresses in the library service area. This
  will enable people to gain access to the library's digital content without having to come to the
  library building to register for a card.