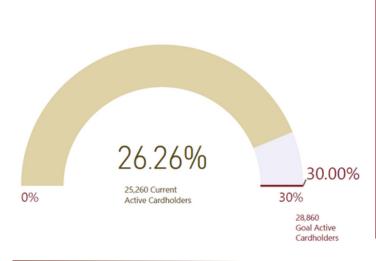

| \$<br>119.88    | created |
| 8/19/2024  | 91041        | Susan King                           | \$<br>75.00     | created |
| 8/19/2024  | 91042        | Urban Libraries Council              | \$<br>6,000.00  | created |
| 8/19/2024  | 91043        | West Bend Mutual Insurance Agency    | \$<br>299.00    | created |
| 8/19/2024  | 91044        | Thirdway, Inc                        | \$<br>4,500.00  | created |
|            |              |                                      |                 |         |
|            |              |                                      | \$<br>80,353.10 | Total   |

## July 2024 LPL Progress Indicators

#### **Net Promoter Score**



81

85

July 2024 NPS Score

12-Month NPS
Average

Goal for 12-Month NPS Average

### % Active Cardholders





#### Lawrence Community Cardholders

96,207

Total Lawrence Population

26.26%

Current % Active

25,260

Total Active Lawrence Cardholders

28.860

Goal Active Lawrence Cardholders

3.600

Cardholders needed to meet goal

### **Library Use Index**

July 2024 Total
Transactions

405K



## July 2024 LPL Statistical Highlights



47

Number of states from which libraries lent items to LPL patrons in first 6 months of 2024



\$650

Funds raised by Kids Action Club's Donut Drive at the Last Bash

Most checkouts for a digital magazine in July



#### **Library Director's Report for August 2024**

#### HRIS software selection and implementation

We have selected Paycom as our new Payroll and Human Resources software solution. Implementation has begun, and we will run our first payroll on Oct