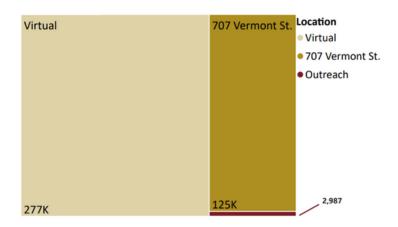

Agency    | \$<br>299.00    | created |
| 8/19/2024  | 91044        | Thirdway, Inc                        | \$<br>4,500.00  | created |
|            |              |                                      |                 |         |
|            |              |                                      | \$<br>80,353.10 | Total   |

## July 2024 LPL Progress Indicators

#### **Net Promoter Score**



81

85

July 2024 NPS Score

12-Month NPS
Average

Goal for 12-Month NPS Average

### % Active Cardholders





#### Lawrence Community Cardholders

96,207

Total Lawrence Population

26.26%

Current % Active

25,260

Total Active Lawrence Cardholders

28.860

Goal Active Lawrence Cardholders

3.600

Cardholders needed to meet goal

### **Library Use Index**

July 2024 Total
Transactions

405K



## July 2024 LPL Statistical Highlights



47

Number of states from which libraries lent items to LPL patrons in first 6 months of 2024



\$650

Funds raised by Kids Action Club's Donut Drive at the Last Bash

Most checkouts for a digital magazine in July



#### **Library Director's Report for August 2024**

#### HRIS software selection and implementation

We have selected Paycom as our new Payroll and Human Resources software solution. Implementation has begun, and we will run our first payroll on October 4. Ever since we lost the ability to run payroll using our current HR software BambooHR, we have had a cumbersome process of separate HR and payroll solutions creating lots of extra work for our HR and Accounting folks. This consolidated system will increase efficiency and should be