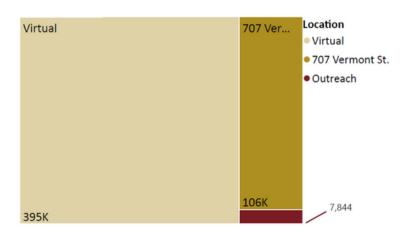

| -15.00               |
| TOTAL           |                          |                          |                                   |                                                    | -15.00               |

# May 2024 LPL Progress Indicators

## **Net Promoter Score**

89.66

78.8

85.00

May 2024 NPS Score

12-Month NPS
Average

Goal for 12-Month NPS Average

# % Active Cardholders

Active Cardholder Goal: 30% of Lawrence Population



## Lawrence Community Cardholders

96.207

Total Lawrence Population

25.95%

Current % Active

24,968

Total Active Lawrence Cardholders

28,860

Goal Active Lawrence Cardholders

3,892

Cardholders needed to meet goal

# **Library Use Index**

May 2024 Total
Transactions

509K\*

\*reflects new social media platform metrics



# May 2024 LPL Statistical Highlights



600

Total Attendees at the Summer Reading Kickoff Party on May 23

**10**Most checkouts for a video game in May



1,026 Public reservations of librarymeeting spaces in May



## Library Director's Report for June 2024

May 19-21: I attended the Urban Libraries Council CEO Roundtable. Around 40 library CEOs and directors attended. Our discussions highlighted the pivotal role public libraries play in supporting those experiencing homelessness. We visited the West Hollywood Branch of the Los Angeles County Library and the Central Library of Los Angeles Public Library (where I worked close to 20 years ago). We learned about the economic issues surrounding the rising number of unhoused folks in the US and discussed the place of public libraries withi