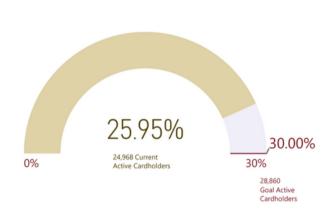

|
| Check           | 29805                    | 05/20/2024               | The Pennsylvania State University | Checking                                           |                      |
|                 |                          |                          |                                   | Lost and Replacement                               | -15.00               |
| TOTAL           |                          |                          |                                   |                                                    | -15.00               |

# May 2024 LPL Progress Indicators

## **Net Promoter Score**

89.66

78.8

85.00

May 2024 NPS Score

12-Month NPS
Average

Goal for 12-Month NPS Average

# % Active Cardholders

Active Cardholder Goal: 30% of Lawrence Population



## Lawrence Community Cardholders

96.207

Total Lawrence Population

25.95%

Current % Active

24,968

Total Active Lawrence Cardholders

28,860

Goal Active Lawrence Cardholders

3,892

Cardholders needed to meet goal

# **Library Use Index**

May 2024 Total
Transactions

509K\*

\*reflects new social media platform metrics



# May 2024 LPL Statistical Highlights



600

Total Attendees at the Summer Reading Kickoff Party on May 23

**10**Most checkouts for a video game in May



1,026 Public reservations of librarymeeting spaces in May



## Library Director's Report for June 2024

May 19-21: I attended the Urban Libraries Council CEO Roundtable. Around 40 library CEOs and directors attended. Our discussions highlighted the pivotal role public libraries play in supporting those exper