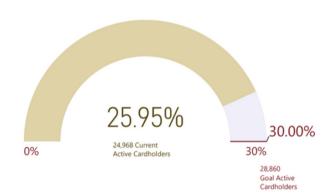

|                                   | Lost and Replacement                               | -15.00               |
| TOTAL           |                          |                          |                                   |                                                    | -15.00               |

# May 2024 LPL Progress Indicators

## **Net Promoter Score**

| 89.66                 | 78.8                    | 85.00                            |
|-----------------------|-------------------------|----------------------------------|
| May 2024<br>NPS Score | 12-Month NPS<br>Average | Goal for 12-Month<br>NPS Average |
|                       |                         |                                  |

# % Active Cardholders

Active Cardholder Goal: 30% of Lawrence Population



#### Lawrence Community Cardholders

96,207 Total Lawrence Population

25.95% Current % Active

24,968 Total Active Lawrence Cardholders

28,860

Goal Active Lawrence Cardholders

3,892 Cardholders needed to meet goal

## **Library Use Index**



# May 2024 LPL Statistical Highlights



# 600

Total Attendees at the Summer **Reading Kickoff Party on May 23** 

# 10

Most checkouts for a video game in May

## Public reservations of library meeting spaces in May





#### Library Director's Report for June 2024

May 19-21: I attended the Urban Libraries Council CEO Roundtable. Around 40 library CEOs and directors attended. Our discussions highlighted the pivotal role public libraries play in supporting those experiencing homelessness. We visited the West Hollywood Branch of the Los Angeles