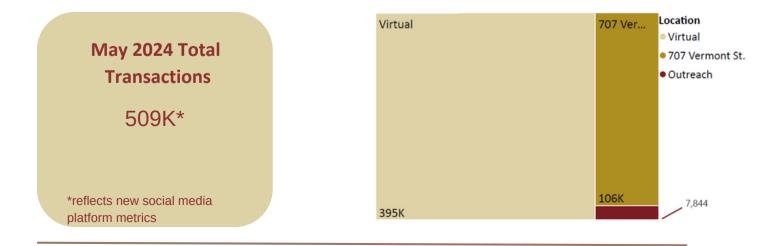

| -15.00               |

# May 2024 LPL Progress Indicators

## **Net Promoter Score**

| 89.66                 | 78.8                    | 85.00                            |
|-----------------------|-------------------------|----------------------------------|
| May 2024<br>NPS Score | 12-Month NPS<br>Average | Goal for 12-Month<br>NPS Average |
|                       |                         |                                  |

# % Active Cardholders

Active Cardholder Goal: 30% of Lawrence Population



#### Lawrence Community Cardholders

96,207 Total Lawrence Population

25.95% Current % Active

24,968 Total Active Lawrence Cardholders

28,860

Goal Active Lawrence Cardholders

3,892 Cardholders needed to meet goal

## **Library Use Index**



# May 2024 LPL Statistical Highlights



# 600

Total Attendees at the Summer **Reading Kickoff Party on May 23** 

# 10

Most checkouts for a video game in May

## Public reservations of library meeting spaces in May





#### Library Director's Report for June 2024

May 19-21: I attended the Urban Libraries Council CEO Roundtable. Around 40 library CEOs and directors attended. Our discussions highlighted the pivotal role public libraries play in supporting those experiencing homelessness. We visited the West Hollywood Branch of the Los Angeles County Library and the Central Library of Los Angeles Public Library (where I worked close to 20 years ago). We learned about the economic issues surrounding the rising number of unhoused folks in the US and discussed the place of public librarie