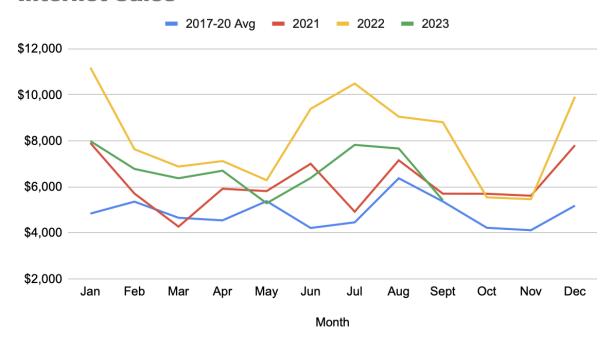

- Planning an audio sale in January 2024.
- Internet sales by Stan
  - Amazon sales in July are anticipated to be the highest ever this year.
  - eBay sales are picking up.
- Membership and fundraising by Nancy
  - Nearly \$44,000 raised in June and July from 315 donors
  - o Received \$5,000 for children's picture book room
  - Received \$1,100 from Cans for the Community
- Advocacy by Kassie
  - Working on which organizations and positions have the authority to make changes in lobby space, atrium, and lawn