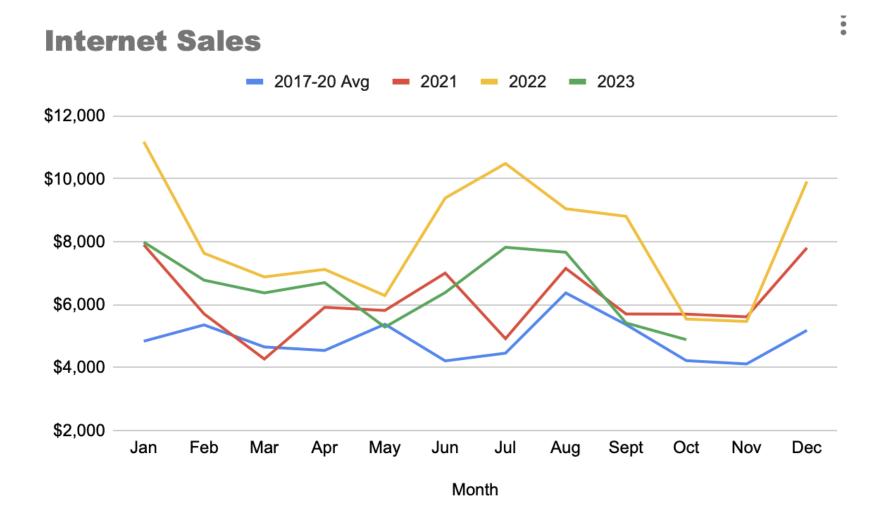

# 3. Internet sales

- Stan reports
- Could use more volunteers to help with internet sales
- "We're doing good and staying out of trouble"
- 4. Membership and fundraising
  - Nancy reports
  - September is our historically lowest fundraising month
  - Our largest gift was from retiring librarian Linda Clay for a new installation of hanging birds in picture book room
  - Annual mailing coming in November
  - After Hours planning committee has decided to celebrate the library's 10 year anniversary with "Explore your Library" theme. (and Craig is asked for a World Cup connection for a basket item!)