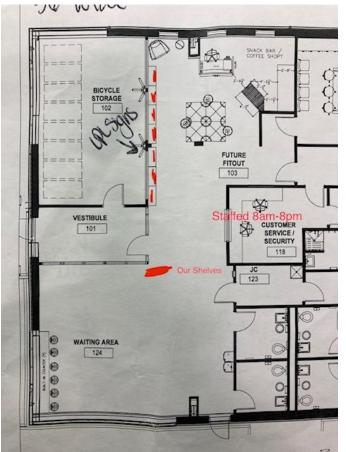

- 5. Advocacy
  - Working with NEKLS to organize meeting with elected officials
    - There are rumors that Kansas legislation may be coming regarding banned/challenged books; NEKLS fears that their funding will be threatened
    - Scheduled for Friday, November 17th, 8:30am.
  - Board encouraged to share positive library comments on community "scanner" pages.