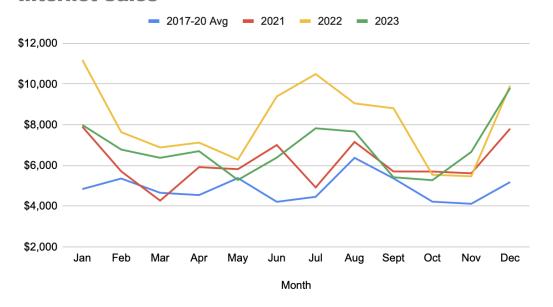

#### 3. Internet sales

- Stan reports
- Expected "November slump" is here but uptick in December is expected
- Kassie is interested in joining the internet sales team