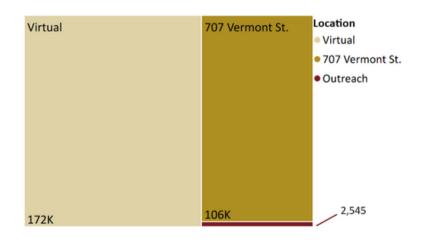

01/2024 |                            | Professional Fees<br>Professional Fees | -265.95<br>-169.11 |
| TOTAL           |                    |                          |                            |                                        | -435.06            |

# Mar 2024 LPL Progress Indicators

## **Net Promoter Score**

84.18

78.13

85.00

Mar 2024 NPS Score 12-Month NPS
Average

Goal for 12-Month NPS Average

## **% Active Cardholders**

Active Cardholder Goal: 30% of Lawrence Population



### Lawrence Community Cardholders

95,794

**Total Lawrence Population** 

25.97%

**Current % Active** 

24.874

**Total Active Lawrence Cardholders** 

28,740

Goal Active Lawrence Cardholders

3,866

Cardholders needed to meet goal

## **Library Use Index**

March 2024 Total
Transactions

280K



### **Library Director's Report for April 2024**

A highlight for me this month was attending the Public Library Association conference held in Columbus, Ohio. This conference occurs every other year, and it is the most useful professional development and networking event for public librarians. We sent six people including me. I left a day early to attend a first ever Indie Pub conference. Several independent publishers and librarians gathered to discuss how we can work better together to increase access to indie titles. Intermediary aggregators (like our digital content vendor OverDrive) and distributors (like Penguin Random House) often stand between independent publishers and public libraries, at times obfuscating for each of us what success looks like for the other. It was a very goo