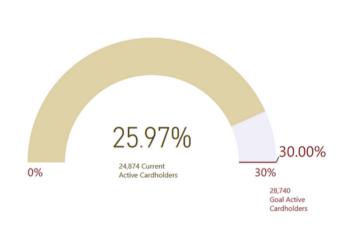

|                                        | -508.06            |
| Bill Pmt -Check | 29750              | 04/15/2024               | Unique Management Services | Checking                               |                    |
| Bill<br>Bill    | 6124697<br>6124698 | 04/01/2024<br>04/01/2024 |                            | Professional Fees<br>Professional Fees | -265.95<br>-169.11 |
| TOTAL           |                    |                          |                            |                                        | -435.06            |

# Mar 2024 LPL Progress Indicators

## **Net Promoter Score**

84.18

78.13

85.00

Mar 2024 NPS Score 12-Month NPS
Average

Goal for 12-Month NPS Average

## **% Active Cardholders**

Active Cardholder Goal: 30% of Lawrence Population



### Lawrence Community Cardholders

95,794

**Total Lawrence Population** 

25.97%

**Current % Active** 

24.874

**Total Active Lawrence Cardholders** 

28,740

Goal Active Lawrence Cardholders

3,866

Cardholders needed to meet goal

## **Library Use Index**

March 2024 Total
Transactions

280K



### **Library Director's Report for April 2024**

A highlight for me this month was attending the Public Library Association conference held in Columbus, Ohio. This conference occurs every other year, and it is the most useful professional development and networking event for public librarians. We sent six people including me. I left a day early to attend a first ever Indie Pub conference. Several independent publishers and librarians gathered to discuss how we can work better together to in