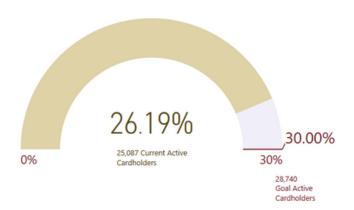

- There is at present no pending legislation to cut ties between the State Library of Kansas and the American Library Association, as has occurred recently in other states.
- Brad presented the new LPL progress indicators to the board. These metrics will track progress on the strategic plan:
  - Net Promoter Score goal is 85
  - Active Cardholders goal is for 30% of the Lawrence community to transact in some manner with the library during a 12-month period.
- A third metric, the Library Use Index, is included to provide information on the number of transactions that take place in the library's physical, outreach, or virtual spaces. A list of the type of transactions that comprise the index (e.g. checkouts of the collection, service desk questions answered, website visits logged) was also presented.
- On a related note: the library will be moving to a new email platform in March 2024.
  This changeover will require the library to transition to a new NPS survey platform.
- Construction update for staff workroom
  - Construction is complete! All staff have moved out of temporary work spaces (including Meeting Room B) and into the renovated workroom. An order for new furniture that will fit in the updated spaces will be submitted soon.