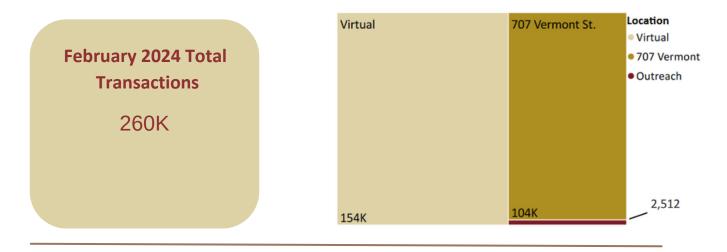

- There is at present no pending legislation to cut ties between the State Library of Kansas and the American Library Association, as has occurred recently in other states.
- Brad presented the new LPL progress indicators to the board. These metrics will track progress on the strategic plan:
  - Net Promoter Score goal is 85
  - Active Cardholders goal is for 30% of the Lawrence community to transact in some manner with the library during a 12-month period.
- A third metric, the Library Use Index, is included to provide information on the number of transactions that take place in the library's physical, outreach, or virtual spaces. A list of the type of transactions that comprise the index (e.g. checkouts of the collection, service desk questions answered, website visits logged) was also presented.
- On a related note: the library will be moving to a new email platform in March 2024.
  This changeover will require the library to transition to a new NPS survey platform.
- Construction update for staff workroom
  - Construction is complete! All staff have moved out of temporary work spaces (including Meeting Room B) and into the renovated workroom. An order for new furniture that will fit in the updated spaces will be submitted soon.