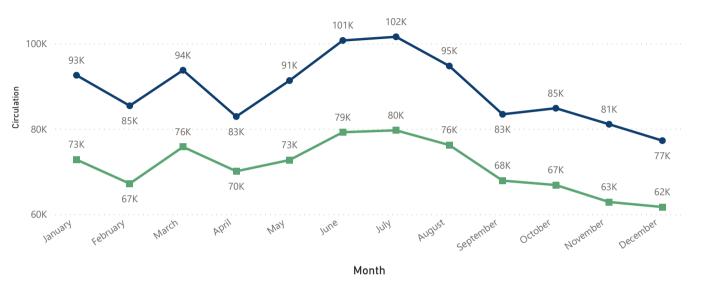

| 54.45%                   |  |  |  |
| ∃ 2021   | 237,680                   | -6.12%                   |  |  |  |
| ± 2022   | 232,329                   | -2.25%                   |  |  |  |
| ± 2023   | 252,319                   | 8.60%                    |  |  |  |

Month on Month: Dec Circulation 2019-2023

| Year   | Circulation | % Growth<br>Month on<br>Month |
|--------|-------------|-------------------------------|
| ± 2019 | 14,868      | 95.16%                        |
| ± 2020 | 21,320      | 43.39%                        |
| ± 2021 | 19,160      | -10.13%                       |
| ± 2022 | 18,393      | -4.00%                        |
| ± 2023 | 22,885      | 24.42%                        |

#### Physical Circulation Trend Pre- vs Post-Pandemic

Year ●2019 ■2023



MetaFormat DigitalPhysical Circ Type, Circulation Audience 🗌 Audio Digital ✓ ▲ Auto Renewal Adult Book Physical ✓ Checkout Children ILL Items ∨ Renewal Teen  $\square$ 🗌 Kits LibOfThings Magazines

· • •

YTD % change Pre- vs Post-Pandemic

# -20.25%

| YTD Circulation 2019-2023 |             |                          |
|---------------------------|-------------|--------------------------|
| Year                      | Circulation | % Growth Year<br>on Year |
| <b></b>                   |             |                          |
| ± 2019                    | 1,069,627   | -4.52%                   |
| ± 2020                    | 719,653     | -32.72%                  |
| ± 2021                    | 866,758     | 20.44%                   |
| · ± 2022                  | 866,281     | -0.06