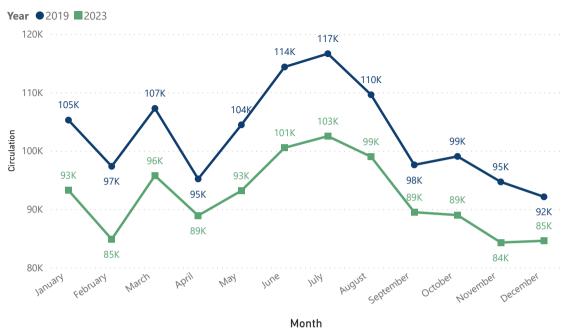

- Approve Library Board meeting minutes for December 2023
- Approve Treasurer's report for December 2023
- Approve bills for December 19, 2023 to January 14, 2024
- Receive statistical report for December 2023