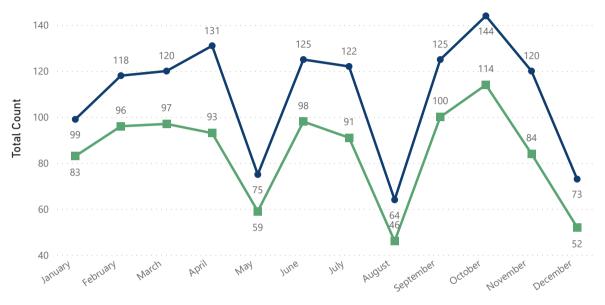

dance 2019-2023

| Year     | Attendance | % Growth<br>Month on<br>Month |
|----------|------------|-------------------------------|
| <b>_</b> |            |                               |
| ± 2019   | 2371       | 2.29%                         |
| ± 2020   | 1665       | -29.78%                       |
| ± 2021   | 2778       | 66.85%                        |
| ± 2022   | 2350       | -15.41%                       |
| ± 2023   | 1911       | -18.68%                       |

#### LPL ComiCon on March 10 & 11, 2023: Estimated attendance of 901

Summer Reading Kickoff Party on May 26, 2023: Estimated attendance of 750

Halloween Trick-or-Treating at the Library on October 31, 2023: Estimated attendance of 563



#### Total Programs Presented: Pre- vs Post-Pandemic

**Year** ● 2019 ■ 2023



Month

#### Filter By Audience



# -23.02%

#### YTD No. of Programs Presented 2019-2023

| Year   | Total Programs<br>Presented | % Growth in No. of<br>Programs<br>Presented Year On<br>Year |
|--------|-----------------------------|-------------------------------------------------------------|
| ± 2019 | 1316                        | 3.62%                                                       |
| ± 2020 | 1118                        | -15.05%                                                     |
| ± 2021 | 1234                        | 10.38%                                                      |
| ± 2022 | 972                         | -21.23%                                                     |
| ± 2023 | 1013                        | 4.22%