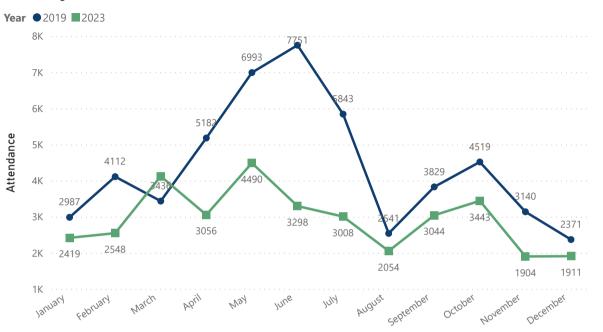

|
| ± 2019                    | 1,069,627   | -4.52%                   |
| ± 2020                    | 719,653     | -32.72%                  |
| ± 2021                    | 866,758     | 20.44%                   |
| · ± 2022                  | 866,281     | -0.06%                   |
| · ± 2023                  | 852,985     | -1.53%                   |

Month on Month: Dec Circulation 2019-2023

| Year   | Circulation | % Growth Month<br>on Month |
|--------|-------------|----------------------------|
| ± 2019 | 77,254      | -6.47%                     |
| ± 2020 | 70,078      | -9.29%                     |
| ± 2021 | 68,131      | -2.78%                     |
| ± 2022 | 65,878      | -3.31%                     |
| ± 2023 | 61,705      | -6.33%                     |



Month

#### Total Program Attendance: Pre- vs Post-Pandemic

-33.03%

#### YTD Program Attendance 2019-2023

| Year   | Attendance | % Growth Year<br>on Year |
|--------|------------|--------------------------|
| ± 2019 | 52704      | -6.91%                   |
| ∃ 2020 | 44486      | -15.59%                  |
| ∃ 2021 | 37093      | -16.62%                  |
| ± 2022 | 29547      | -20.34%                  |
| ± 2023 | 35298      | 19.46%                   |

#### Month on Month: Dec Program Attendance 2019-2023

| Year     | Attendance | % Growth<br>Month on<br>Month |
|----------|------------|-------------------------------|
| <b>_</b> |            |                               |
| ± 2019   | 2371       | 2.29%                         |
| ± 2020   | 1665       | -29.78%