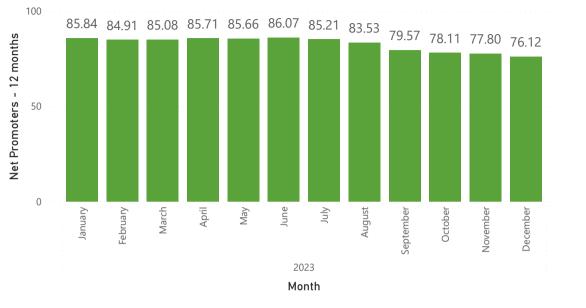

- Approve Library Board meeting minutes for December 2023
- Approve Treasurer's report for December 2023
- Approve bills for December 19, 2023 to January 14, 2024
- Receive statistical report for December 2023