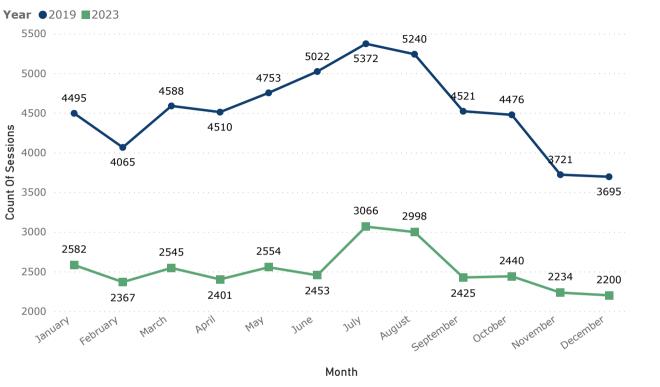

|
| ± 2023   | 76621                       | -5.89%                   |

#### Monthly: Dec Service Interactions 2019-2023

| Year   | Current Month<br>Service<br>Interactions | NonChk MO %<br>Growth Month on<br>Month |
|--------|------------------------------------------|-----------------------------------------|
| ± 2019 | 8528                                     | -15.98%                                 |
| ± 2020 | 4880                                     | -42.78%                                 |
| ± 2021 | 6369                                     | 30.51%                                  |
| ± 2022 | 5327                                     | -16.36%                                 |
| ± 2023 | 4401                                     | -17.38%                                 |



# Adult Computer Sessions Pre- vs Post-Pandemic



-44.43%





#### Public Usage of Reserveable Rooms Trend: Pre- vs. Post-Pandemic

#### Year ●2019 ■2023



Meeting Rooms reopened in June 2021



# -12.88%

| YTD Boo  | YTD Bookings 2019-2023 |                          |  |
|----------|------------------------|--------------------------|--|
| Year     | Bookings               | % Growth Year<br>On Year |  |
| · ± 2019 | 13216                  | Infinity                 |  |
| ± 2020   | 3336                   | -74.76%                  |  |
| ± 2021   | 3227                   | -3.27%                   |  |
| · ± 2022 | 8309                   | 157.48%                  |  |
| ± 2023   | 11514                  | 38.57%                   |  |

# Month on Month: Dec Bookings 2019-2023

|