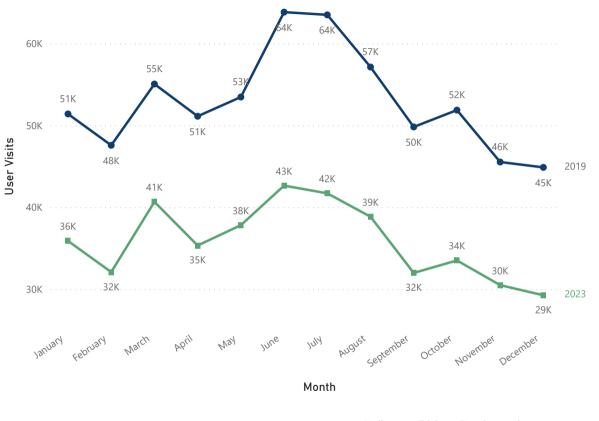

- Approve Library Board meeting minutes for December 2023
- Approve Treasurer's report for December 2023
- Approve bills for December 19, 2023 to January 14, 2024
- Receive statistical report for December 2023