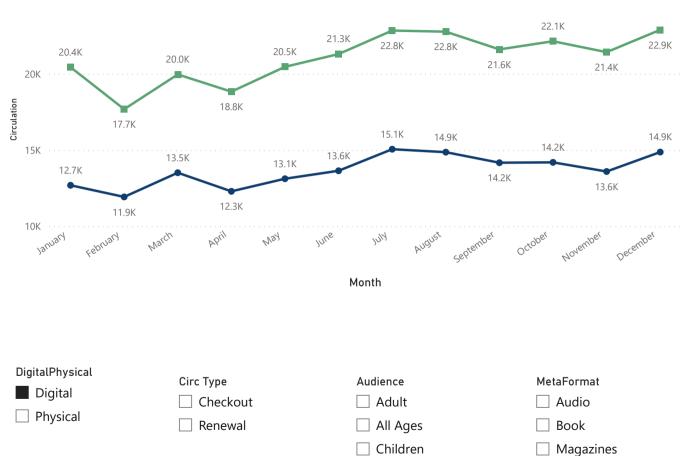

- Approve Library Board meeting minutes for December 2023
- Approve Treasurer's report for December 2023
- Approve bills for December 19, 2023 to January 14, 2024
- Receive statistical report for December 2023