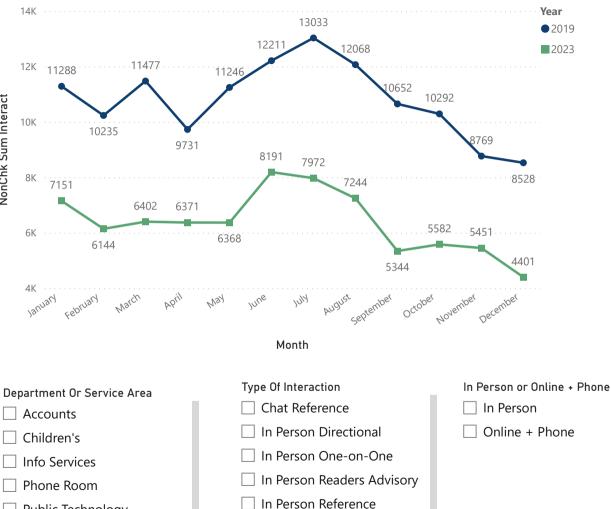

No. Of Programs Presented

| Year   | Total No. of<br>Programs<br>Presented | F  | 6 Growth No<br>Programs<br>Aonth on<br>Aonth |
|--------|---------------------------------------|----|----------------------------------------------|
| ± 2019 |                                       | 73 | 12.31%                                       |
| ± 2020 |                                       | 75 | 2.74%                                        |
| ± 2021 |                                       | 89 | 18.67%                                       |
| ± 2022 |                                       | 70 | -21.35%                                      |
| ± 2023 |                                       | 52 | -25.71%                                      |

#### Service Interactions: Pre- vs Post-Pandemic



**Online + Phone Directional** 

- **Readers Services**

NonChk Sum Interact

# -40.85%

#### YTD Service Interactions 2019-2023

| Year     | YTD Service<br>Interactions | % Growth Year<br>on Year |
|----------|-----------------------------|--------------------------|
| ± 2019   | 129530                      | -9.68%                   |
| ± 2020   | 58607                       | -54.75%                  |
| ± 2021   | 76926                       | 31.26%                   |
| · ± 2022 | 81418                       | 5.84%                    |
| ± 2023   | 76621                       | -5.89%                   |

#### Monthly: Dec Service Interactions 2019-2023

| Year   | Current Month<br>Service<br>Interactions | NonChk MO %<br>Growth Month on<br>Month |
|--------|---------------------