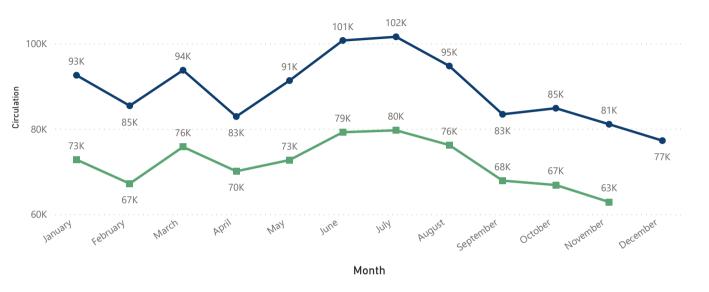

- Approve Library Board meeting minutes for November 2023
- Approve revised Treasurer's report for October 2023
- Approve Treasurer's report for November 2023
- Approve bills for November 21 to December 18, 2023
- Receive statistical report for November 2023