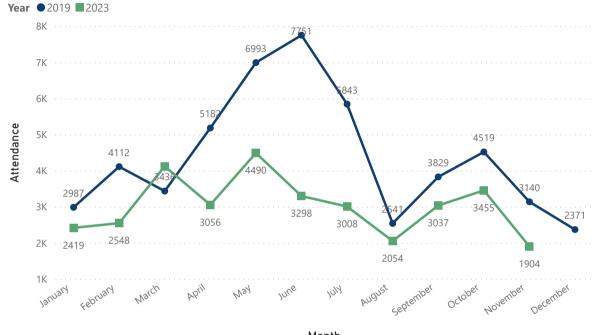

- Approve Library Board meeting minutes for November 2023
- Approve revised Treasurer's report for October 2023
- Approve Treasurer's report for November 2023
- Approve bills for November 21 to December 18, 2023
- Receive statistical report for November 2023