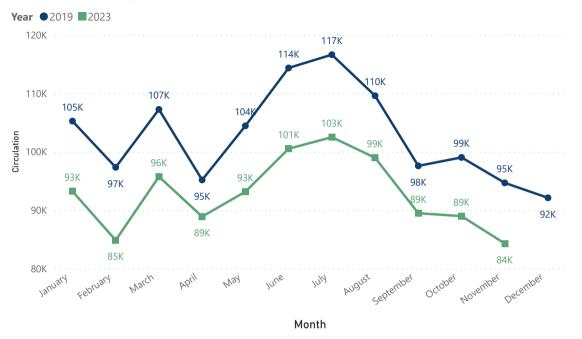

-------------------|
| ⊕ 2019 | 590351      | -0.02%                     |
| ⊕ 2020 | 212497      | -64.00%                    |
| ⊕ 2021 | 227191      | 6.91%                      |
| ⊕ 2022 | 330931      | 45.66%                     |
| ⊕ 2023 | 401048      | 21.19%                     |

#### Month on Month: Nov Visits 2019-2023

| Year   | User Visits | % Growth Month<br>Over Month |
|--------|-------------|------------------------------|
| ⊕ 2019 | 45535       | -1.81%                       |
| ⊕ 2020 | 13861       | -69.56%                      |
| ⊕ 2021 | 23740       | 71.27%                       |
| ⊕ 2022 | 29207       | 23.03%                       |
| ⊕ 2023 | 30499       | 4.42%                        |

#### Total Circulation (Digital+Physical) Trend: Pre- vs Post-Pandemic





YTD % change Pre- vs Post-Pandemic

-10.58%

#### YTD Circulation 2019-2023

| Year   | Circulation  | % Growth Year on Year |
|--------|--------------|-----------------------|
| ± 2019 | 1,141,426.56 | 2.58%                 |
| ⊕ 2020 | 881,428.45   | -22.78%               |
| ⊞ 2021 | 1,017,148.23 | 15.40%                |
| ⊕ 2022 | 1,014,302.42 | -0.28%                |
| ⊕ 2023 | 1,020,713.57 | 0.63%                 |

### Month on Month: Nov Circulation 2019-2023

| Year   | Circulation | % Growth<br>Month on<br>Month |
|--------|-------------|-------------------------------|
| ⊕ 2019 | 94,682.23   | 1.27%                         |
| ⊕ 2020 | 90,523.11   | -4.39%                        |
| ⊕ 2021 | 88,108.26   | -2.67%                        |
| ⊕ 2022 | 85,142.32   | -3.37%