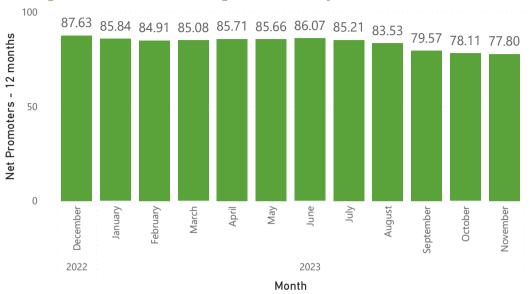

s; verifying library card status to register for a library event, gain access to a public computer or to use digital resources such as the digital NY Times or Consumer Reports online. Net Promoter Score (NPS) is based on responses to a survey in the last 6 months 1)emailed to a percentage of randomly selected cardholders who have been active in the past 2 weeks 2) Beginning July 2023, library users who fill out a survey available in the Fiction Loop of the library and 3)Beginning August 2023, attendees at select events. Cardholders are asked "On a scale from 0 (not at all likely) to 10 (very likely, how likely are you to recommend the library to others?" and a reason for their score.

NPS score calculation explained here

#### Rolling 12-Month: NPS Average (NPS survey initiated Dec 2022)



#### **NPS Survey**

77.80

NPS

1554

Total Responses to date

1303

Total Promoters to date

94

Total Detractors to date

#### What NPS survey respondents said in November:

#### e-Books preferable to visiting building

"I used to visit frequently- but now do not even want to walk to the entrance due to feeling unsafe. I gave it a 4 because I do check out e-books."

#### Library staff foster a love of reading

"We love the Lawrence Library! We have become friends with LPL employees, and those connections have helped foster a love of reading AND the many other resources the library provides."

#### Comfortable & easy-to-use meeting spaces

"Well organized, kindly and knowledgeable staff Plentiful conventional resources but so many other offerings. I especially use the DVDs. the meeting