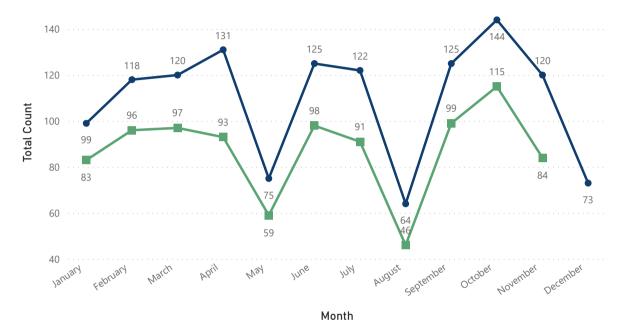

- Approve Library Board meeting minutes for November 2023
- Approve revised Treasurer's report for October 2023
- Approve Treasurer's report for November 2023
- Approve bills for November 21 to December 18, 2023
- Receive statistical report for November 2023