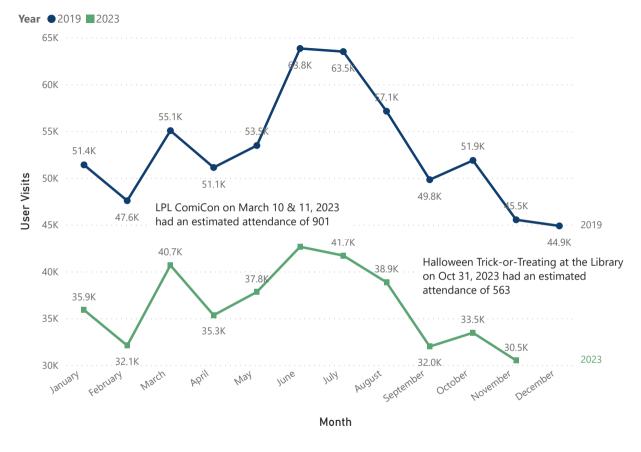

o date

94

Total Detractors to date

#### What NPS survey respondents said in November:

#### e-Books preferable to visiting building

"I used to visit frequently- but now do not even want to walk to the entrance due to feeling unsafe. I gave it a 4 because I do check out e-books."

#### Library staff foster a love of reading

"We love the Lawrence Library! We have become friends with LPL employees, and those connections have helped foster a love of reading AND the many other resources the library provides."

#### Comfortable & easy-to-use meeting spaces

"Well organized, kindly and knowledgeable staff Plentiful conventional resources but so many other offerings. I especially use the DVDs. the meeting rooms are comfortable and easily used."

#### Total User Visits: Pre- vs Post-Pandemic



### -32.07%

#### YTD User Visits 2019-2023

| Year   | User Visits | % Growth Year<br>Over Year |
|--------|-------------|----------------------------|
| ⊕ 2019 | 590351      | -0.02%                     |
| ⊕ 2020 | 212497      | -64.00%                    |
| ⊕ 2021 | 227191      | 6.91%                      |
| ⊕ 2022 | 330931      | 45.66%                     |
| ⊕ 2023 | 401048      | 21.19%                     |

#### Month on Month: Nov Visits 2019-2023

| Year   | User Visits | % Growth Month<br>Over Month |
|--------|-------------|------------------------------|
| ⊕ 2019 | 45535       | -1.81%                       |
| ⊕ 2020 | 13861       | -69.56%                      |
| ⊕ 2021 | 23740       | 71.27%                       |
| ⊕ 2022 | 29207       | 23.03%