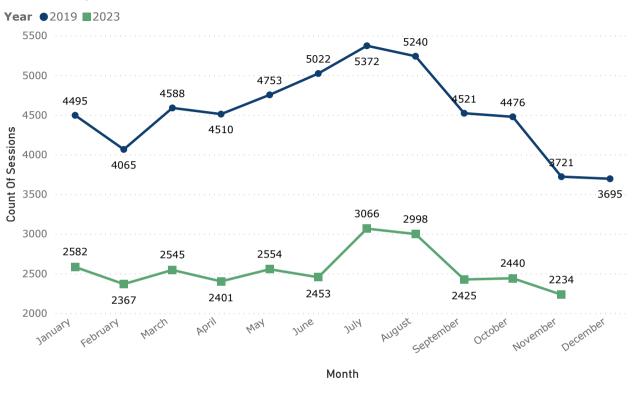

|

### Monthly: Nov Service Interactions 2019-2023

| Year   | Current Month<br>Service<br>Interactions | NonChk MO %<br>Growth Month on<br>Month |  |
|--------|------------------------------------------|-----------------------------------------|--|
| ⊕ 2019 | 8769                                     | -13.93%                                 |  |
| ⊕ 2020 | 4808                                     | -45.17%                                 |  |
| ⊕ 2021 | 5785                                     | 20.32%                                  |  |
| ⊕ 2022 | 5897                                     | 1.94%                                   |  |
| ⊕ 2023 | 5451                                     | -7.56%                                  |  |

#### Adult Computer Sessions Pre- vs Post-Pandemic



YTD % change Pre- vs Post-Pandemic

-44.71%

Year

2019

2020

2021

2022

2023

Audience (Primary)

Adult

Children

Teen

#### Public Usage of Reserveable Rooms Trend: Pre- vs. Post-Pandemic





Meeting Rooms reopened in June 2021

# Room Type Auditorium Meeting Rooms Sound + Vision Study Rooms

### -14.07%

#### YTD Bookings 2019-2023

| Year   | Bookings | % Growth Year<br>On Year |
|--------|----------|--------------------------|
| ± 2019 | 12453    | Infinity                 |
| ⊕ 2020 | 3319     | -73.35%                  |
| ⊕ 2021 | 2834     | -14.61%                  |
| ⊕ 2022 | 7541     | 166.09%                  |
| ⊕ 2023 | 10701    | 41.90%                   |

### Month on Month: Nov Bookings 2019-2023

| Year   | Bookings | % Growth Year<br>On Year |
|--------|---------