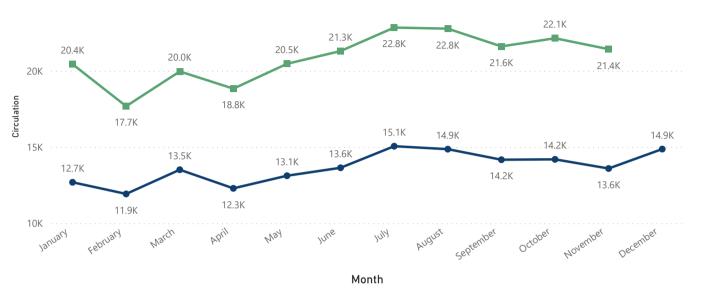

- Approve Library Board meeting minutes for November 2023
- Approve revised Treasurer's report for October 2023
- Approve Treasurer's report for November 2023
- Approve bills for November 21 to December 18, 2023
- Receive statistical report for November 2023