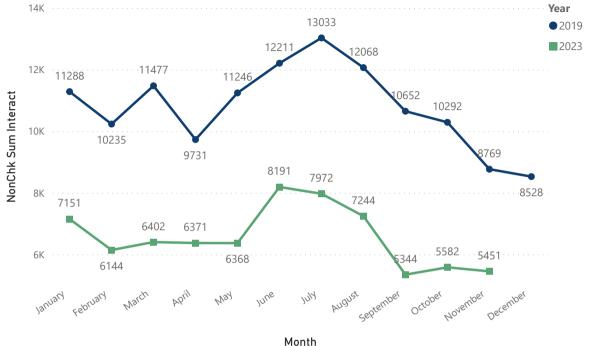

|

### Month on Month: Nov No. Of Programs Presented

| Year   | Total No. of<br>Programs<br>Presented |     | % Growth No<br>Programs<br>Month on<br>Month |
|--------|---------------------------------------|-----|----------------------------------------------|
| ⊕ 2019 |                                       | 120 | 16.50%                                       |
| ⊕ 2020 |                                       | 105 | -12.50%                                      |
| ⊕ 2021 |                                       | 94  | -10.48%                                      |
| ⊕ 2022 |                                       | 92  | -2.13%                                       |
| ⊕ 2023 |                                       | 84  | -8.70%                                       |





| Department Or Service Area | Type Of Interaction          | In Person or Online + Phone |
|----------------------------|------------------------------|-----------------------------|
| ☐ Accounts                 | Chat Reference               | ☐ In Person                 |
| ☐ Children's               | ☐ In Person Directional      | Online + Phone              |
| ☐ Info Services            | ☐ In Person One-on-One       |                             |
| ☐ Phone Room               | ☐ In Person Readers Advisory |                             |
| ☐ Public Technology        | ☐ In Person Reference        |                             |
| Readers Services           | Online + Phone Directional   |                             |

-40.32%

#### YTD Service Interactions 2019-2023

| Year   |