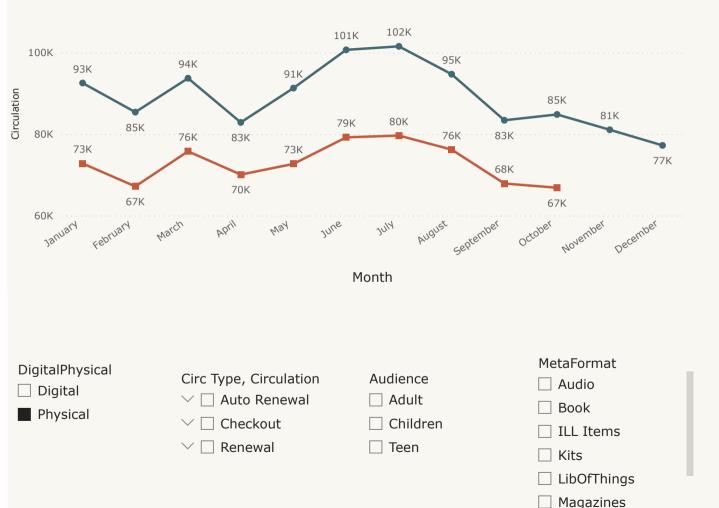

- Approve Library Board meeting minutes for September 2023
- Approve Treasurer's report for October 2023
- Approve bills for October 17 to November 20
- Receive statistical report for October 2023

Library Director's Report