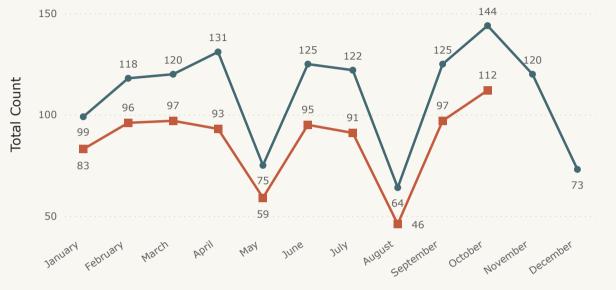

|
| ± 2019   | 47193      | -7.32%                   |
| E 2020   | 39292      | -16.74%                  |
| ± 2021   | 18886      | -51.93%                  |
| ± 2022   | 24624      | 30.38%                   |
| · ± 2023 | 31307      | 27.14%                   |

# Month on Month: Oct Program Attendance 2019-2023

| Year   | Attendance | % Growth<br>Month on<br>Month |
|--------|------------|-------------------------------|
| ± 2019 | 4519       | 3.74%                         |
| ± 2020 | 4966       | 9.89%                         |
| ± 2021 | 3071       | -38.16%                       |
| E 2022 | 3146       | 2.44%                         |
| ± 2023 | 3411       | 8.42%                         |

# Total Programs Presented: Pre- vs Post-Pandemic

Year ●2019 ■2023



Month

# Filter By Audience



YTD % change Pre- vs Post-Pandemic



# YTD No. of Programs Presented 2019- 2023

| Year   | Total<br>Programs<br>Presented | % Growth in No.<br>of Programs<br>Presented Year<br>On Year |
|--------|--------------------------------|-------------------------------------------------------------|
| ± 2019 | 1123                           | 1.91%                                                       |
| E 2020 | 938                            | -16.47%                                                     |
| ± 2021 | 649                            | -30.81%                                                     |
| E 2022 | 810                            | 24.81%                                                      |
| ± 2023 | 869                            | 7.28%