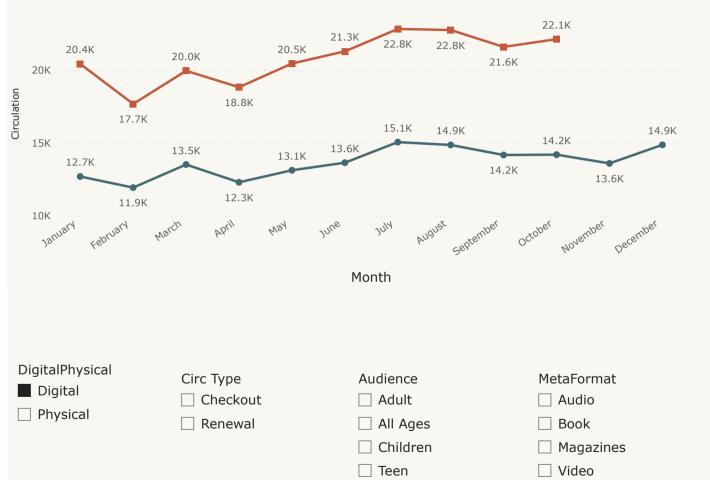

- Approve Library Board meeting minutes for September 2023
- Approve Treasurer's report for October 2023
- Approve bills for October 17 to November 20
- Receive statistical report for October 2023

Library Director's Report