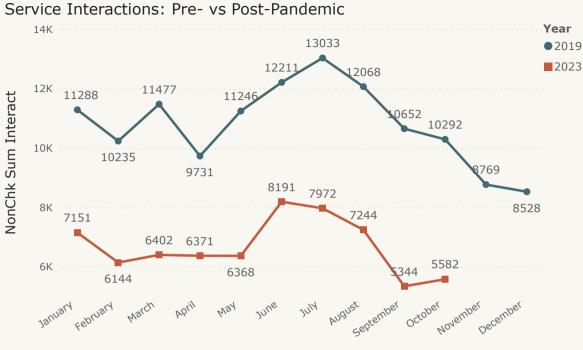

f Programs Presented

| Year          | Total No. of<br>Programs<br>Presented |     | % Growth No<br>Programs<br>Month on<br>Month |
|---------------|---------------------------------------|-----|----------------------------------------------|
| ± 2019        |                                       | 144 | 22.03%                                       |
| <b>±</b> 2020 |                                       | 113 | -21.53%                                      |
| ± 2021        |                                       | 83  | -26.55%                                      |
| <b>±</b> 2022 |                                       | 96  | 15.66%                                       |
| · ± 2023      |                                       | 112 | 16.67%                                       |





## Department Or Service A...

- Accounts
- Children's
- Facebook Reference
- Info Services
- Phone Room
- Public Technology
- Readers Services
- Teen
- Website Form Questions

# Type Of Interaction

- Chat Reference
   In Person Directional
- In Person One-on-One
  - In Person Readers Advisory
  - In Person Reference
- Online + Phone Directional
- Online + Phone Reference
  - Online One-on-One

- In Person or Online + Ph ...
- In Person
- Online + Phone

# YTD % change Pre- vs Post-Pandemic

# -40.51%

# YTD Service Interactions 2019-2023

| Year          | YTD Service<br>Interactions | % Growth<br>Year on Year |
|---------------|-----------------------------|--------------------------|
| <b></b>       | Interactions                |                          |
| ± 2019        | 112233