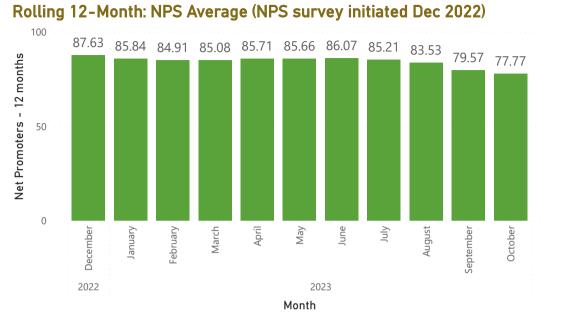

al items; placing holds; returning items: paying bills; placing holds; verifying library card status to register for a library event, gain access to a public computer or to use digital resources such as the digital NY Times or Consumer Reports online. Net Promoter Score (NPS) is based on responses to a survey in the last 6 months 1)emailed to a percentage of randomly selected cardholders who have been active in the past 2 weeks 2) Beginning July 2023, library users who fill out a survey available in the Fiction Loop of the library and 3)Beginning August 2023, attendees at select events. Cardholders are asked "On a scale from 0 (not at all likely) to 10 (very likely, how likely are you to recommend the library to others?" and a reason for their score.

NPS score calculation explained here



# **NPS Survey**

77.77

1363 Total Responses to date

1140 Total Promoters to date 80

Total Detractors to date

# What NPS survey respondents said in October:

#### LPL rebuilt my relationship to libraries

"I always had anxiety surrounding visits to the library bc when I was a kid, I always left school assignments to the last minute and then would be stressed out doing research. LPL has so many community resources and it's such an exciting place to explore and rebuild my relationship with libraries. Our daughter loves to visit too! Oh, and you save me so much money bc I can borrow books and movies instead of having to buy them- such a help for a single income family."

#### Safety concerns

"I love our library. I have always taken my kids multiple times a week and it's the highlight o