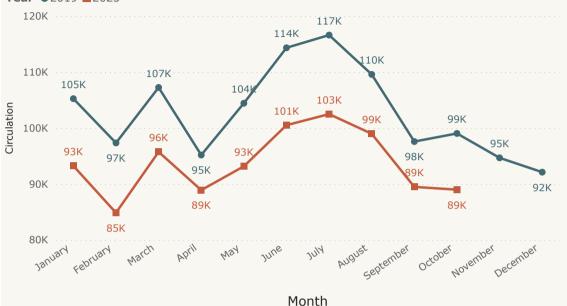

| -63.54%                    |
| +  | 2021 | 203451      | 2.42%                      |
| +  | 2022 | 301724      | 48.30%                     |
| +  | 2023 | 370549      | 22.81%                     |

# Month on Month: Oct Visits 2019-2023

| Year   | User Visits | % Growth Month<br>Over Month |
|--------|-------------|------------------------------|
| ± 2019 | 51878       | -1.14%                       |
| ± 2020 | 15506       | -70.11%                      |
| ± 2021 | 25439       | 64.06%                       |
| ± 2022 | 34091       | 34.01%                       |
| ± 2023 | 33516       | -1.69%                       |

# Total User Visits 2022 vs 2023

**Year** • 2022 • 2023



Month

# Total Circulation (Digital+Physical) Trend: Pre- vs Post-Pandemic

## **Year** • 2019 • 2023





Physical

| Circ Type     |
|---------------|
| 🗌 Auto Renewa |
| Checkout      |
| Renewal       |
|               |

|     | Audience  |
|-----|-----------|
| wal | 🗌 Adult   |
|     | 🗌 All Age |
|     | Childre   |
|     | 🗌 Teen    |

|    | MetaFormat  |  |
|----|-------------|--|
|    | 🗌 Audio     |  |
| es | 🗌 Book      |  |
| en | 🗌 ILL Items |  |
|    | 🗌 Kits      |  |
|    | LibOfThings |  |
|    |             |  |

. . .

| Magazines | , |
|-----------|---|
|-----------|---|

YTD % change Pre- vs Post-Pandemic

# -10.54%

# YTD Circulation 2019-2023

| Year    | Circulation  | % Growth<br>Year on Year |
|---------|--------------|--------------------------|
| <b></b> |              |                          |
| H 2019  | 1,046,744.33 | 2.70%                    |
| ± 2020