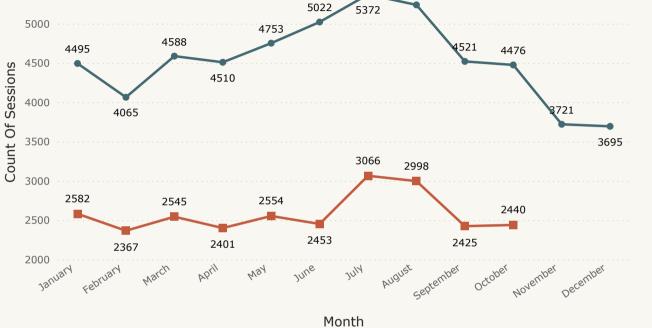

ervice<br>Interactions | NonChk MO %<br>Growth Month<br>on Month |
|---------------|---------------------------------------------|-----------------------------------------|
| <b>⊥</b> 2019 | 10292                                       | -9.06%                                  |
| ± 2020        | 5682                                        | -44.79%                                 |
| ∃ 2021        | 6634                                        | 16.75%                                  |
| ± 2022        | 6136                                        | -7.51%                                  |
| · ± 2023      | 5582                                        | -9.03%                                  |

# Adult Computer Sessions Pre- vs Post-Pandemic



YTD % change Pre- vs Post-Pandemic

-45.09%



5240





# Public Usage of Reserveable Rooms Trend: Pre- vs. Post-Pandemic Year • 2019 • 2023

1247 1,200 1163 1160 1166 1153 1143 Count of Booking ID 1118 1073 1129 1045 051 1016 1001 992 1065 1058 1,000 926 999 993 932 800 839 763 November December January February April JUN August October Septembe

Month

Meeting Rooms reopened in June 2021



YTD % change Pre- vs Post-Pandemic

# -13.91%

# YTD Bookings 2019-2023

| Year          | Bookings | % Growth<br>Year On Year |
|---------------|----------|--------------------------|
| ± 2019        | 11402    | Infinity                 |
| <b>±</b> 2020 | 3303     | -71.03%                  |
| ± 2021        | 2434     | -26.31%                  |
| · ± 2022      | 6750     | 177.32%                  |
| ± 2023        | 9816     | 45.42%