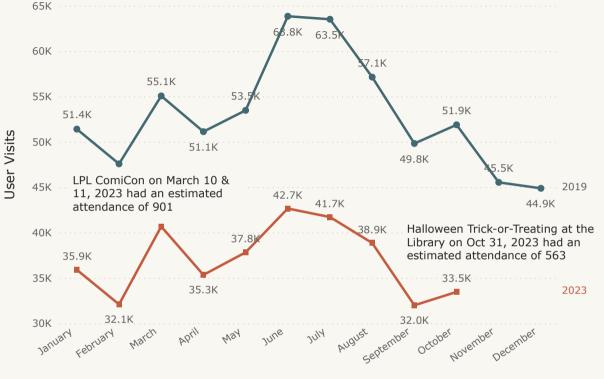

h a help for a single income family."

#### Safety concerns

"I love our library. I have always taken my kids multiple times a week and it's the highlight of our day. But it doesn't feel safe for me to take them alone anymore. Trying to enter and exit and then walk back to the garage alone with them doesn't feel safe at all with all of the yelling and fighting outside anymore. If there could be an increased security presence we might be able to spend more time there again."

#### Programs for everyone

"The LPL offers lots of great programs for everyone in the community and the collection of books and other resources is fantastic! I find it to be a very welcoming place--as all libraries should be. Keep up the great work!"

# Total User Visits: Pre- vs Post-Pandemic

#### Year ●2019 ■2023



Month

YTD % change Pre- vs Post-Pandemic

# -31.99%

# YTD User Visits 2019-2023

| Ye | ar   | User Visits | % Growth Year<br>Over Year |
|----|------|-------------|----------------------------|
| +  | 2019 | 544816      | 0.13%                      |
| +  | 2020 | 198636      | -63.54%                    |
| +  | 2021 | 203451      | 2.42%                      |
| +  | 2022 | 301724      | 48.30%                     |
| +  | 2023 | 370549      | 22.81%                     |

# Month on Month: Oct Visits 2019-2023

| Year   | User Visits | % Growth Month<br>Over Month |
|--------|-------------|------------------------------|
| ± 2019 | 51878       | -1.14%                       |
| ± 2020 | 15506       | -70.11%                      |
| ± 2021 | 25439       | 64.06%