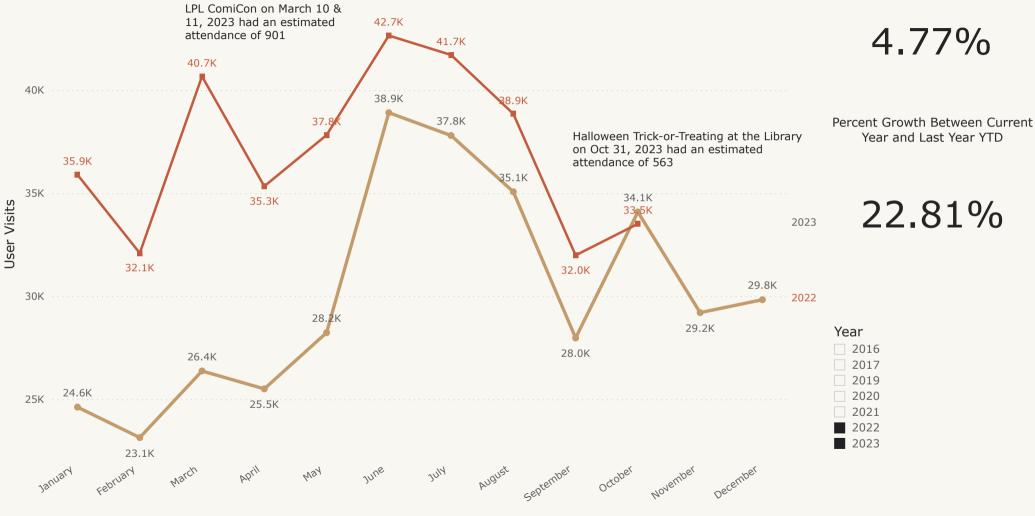

---------------------|
| +  | 2019 | 544816      | 0.13%                      |
| +  | 2020 | 198636      | -63.54%                    |
| +  | 2021 | 203451      | 2.42%                      |
| +  | 2022 | 301724      | 48.30%                     |
| +  | 2023 | 370549      | 22.81%                     |

# Month on Month: Oct Visits 2019-2023

| Year   | User Visits | % Growth Month<br>Over Month |
|--------|-------------|------------------------------|
| ± 2019 | 51878       | -1.14%                       |
| ± 2020 | 15506       | -70.11%                      |
| ± 2021 | 25439       | 64.06%                       |
| ± 2022 | 34091       | 34.01%                       |
| ± 2023 | 33516       | -1.69%                       |

# Total User Visits 2022 vs 2023

**Year** • 2022 • 2023



Month

# Total Circulation (Digital+Physical) Trend: Pre- vs Post-Pandemic

## **Year** • 2019 • 2023





Physical

| Circ Type     |
|---------------|
| 🗌 Auto Renewa |
| Checkout      |
| Renewal       |
|               |

|     | Audience  |
|-----|-----------|
| wal | 🗌 Adult   |
|     | 🗌 All Age |
|     | Childre   |
|     | 🗌 Teen    |

|    | MetaFormat  |  |
|----|-------------|--|
|    | 🗌 Audio     |  |
| es | 🗌 Book      |  |
| en | 🗌 ILL Items |  |
|    | 🗌 Kits      |  |
|    | LibOfThings |  |
|    |             |  |

. . .

| Magazines | , |
|-----------|---|
|-----------|---|

YTD % change Pre- vs Post-Pandemic

# -10.54%

# YTD Circulation 2019-2023

| Year    | Circulation  | % Growth<br>Year on Year |
|---------|--------------|--------------------------|
| <b></b> |