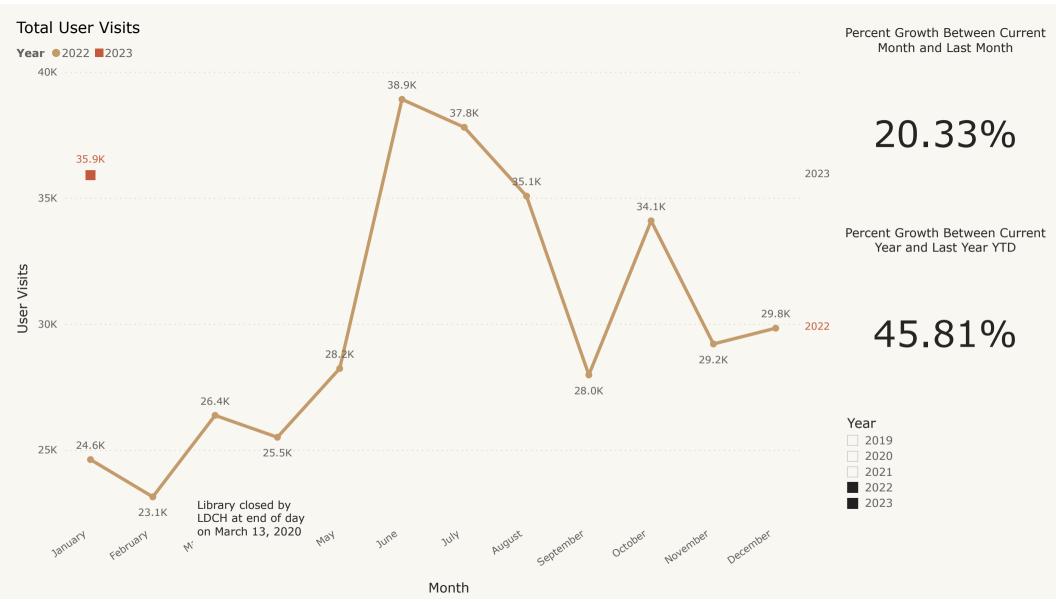

- Approve Library Board meeting minutes for January
- Approve Treasurer's report for January
- Approve bills for January 16 to February 19
- Receive statistical report for January

Library Director's report