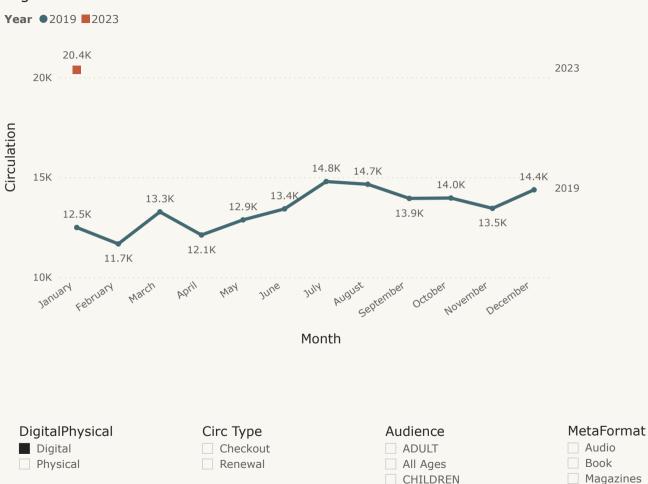

- Approve Library Board meeting minutes for January
- Approve Treasurer's report for January
- Approve bills for January 16 to February 19
- Receive statistical report for January

Library Director's report