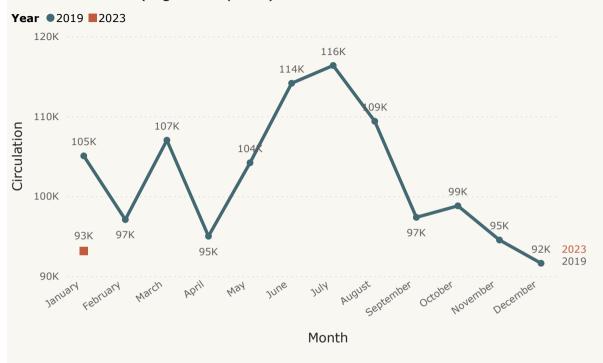

- Approve Library Board meeting minutes for January
- Approve Treasurer's report for January
- Approve bills for January 16 to February 19
- Receive statistical report for January

Library Director's report