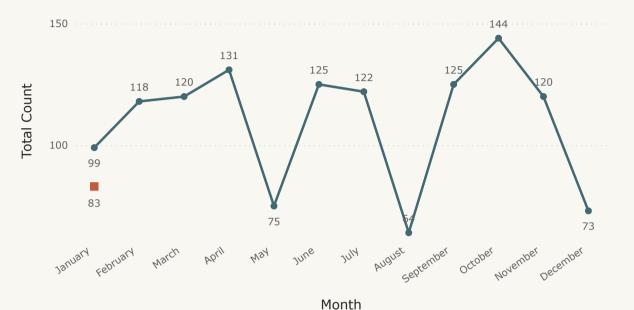

------|--|--|
| +    | 2019 | 92573       |                          |  |  |
| +    | 2020 | 93940       | 1.48%                    |  |  |
| +    | 2021 | 73594       | -21.66%                  |  |  |
| +    | 2022 | 69731       | -5.25%                   |  |  |
| +    | 2023 | 72803       | 4.41%                    |  |  |

### Month on Month: Jan Circulation 2019-2023

| Year   | Circulation | % Growth<br>Month on<br>Month |  |
|--------|-------------|-------------------------------|--|
| ⊞ 2019 | 92573       | Infinity                      |  |
| ⊕ 2020 | 93940       | 1.48%                         |  |
| ⊕ 2021 | 73594       | -21.66%                       |  |
| ⊕ 2022 | 69731       | -5.25%                        |  |
| ⊕ 2023 | 72803       | 4.41%                         |  |





### Filter By Audience

Select all

Adult

Children

Teen

# -16.16%

### YTD No. of Programs Presented 2019- 2023

| Year   | Total<br>Programs<br>Presented |     | % Growth in No.<br>of Programs<br>Presented Year<br>On Year |  |
|--------|--------------------------------|-----|-------------------------------------------------------------|--|
| ⊞ 2019 |                                | 99  | 3.13%                                                       |  |
| ∄ 2020 |                                | 123 | 24.24%                                                      |  |
| ⊞ 2021 |                                | 64  | -47.97%                                                     |  |
| ∄ 2022 |                                | 57  | -10.94%