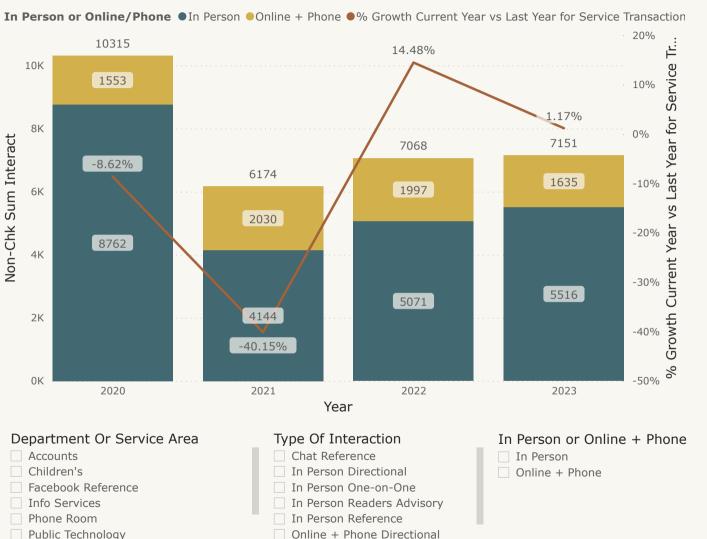

|  |  |

### Month on Month: Jan Program Attendance 2019-2023

| Year   | Attendance | % Growth<br>Month on<br>Month |
|--------|------------|-------------------------------|
| ⊞ 2019 | 2987       | -8.99%                        |
| ⊕ 2020 | 3212       | 7.53%                         |
| ⊞ 2021 | 1854       | -42.28%                       |
| ⊕ 2022 | 1021       | -44.93%                       |
| ∄ 2023 | 2419       | 136.92%                       |

### Filter By Audience

Select all

Adult

Children

Teen

### Programs: Total Attendance: 4 YR Comparison YTD (Jan)

**Broad Audience** ● Adult ● Children ● Teen ● % Growth Current Year vs Last Year



136.92%

% Growth Current Year vs Last Year

### Service Interactions: In Person vs. Online/Phone: 4 YR Comparison YTD (Jan)



# 1.17%

% Growth Current Year vs Last Year for Service Transactions

### YTD Service Interactions 2019-2023

| Year |        | YTD Service  | % Growth Year |  |  |
|------|--------|--------------|---------------|--|--|
|      |        | Interactions | on Year       |  |  |
|      | _      |              |               |  |  |
|      | ∄ 2019 | 11288        | -8.82%        |  |  |
|      | ⊕ 2020 | 10315        | -8.62%        |  |  |
|      | ⊕ 2021 | 6174         | -40.15%       |  |  |
|      | ⊕ 2022 | 7068         | 14.48%        |  |  |
|      | ⊕ 2023 | 7151         | 1.17%         |  |  |

### Monthly: Jan Service Interactions 2019-2023

| Year          | Current<br>Month<br>Service<br>Interactions | Non-Chk %<br>Growth Month<br>on Month |  |
|---------------|-------------------