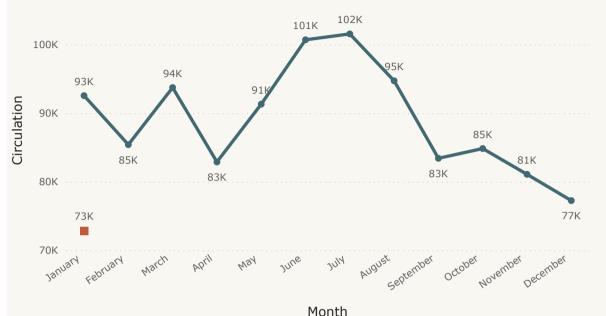

|                          |
| ⊞ 2019 | 12492       |                          |
| ⊕ 2020 | 16001       | 28.09%                   |
| ⊕ 2021 | 21354       | 33.45%                   |
| ⊕ 2022 | 21021       | -1.56%                   |
| ⊞ 2023 | 20379       | -3.05%                   |

### Month on Month: Jan Circulation 2019-2023

| Year   | Circulation | % Growth<br>Month on<br>Month |
|--------|-------------|-------------------------------|
| ⊞ 2019 | 12492       | Infinity                      |
| ⊕ 2020 | 16001       | 28.09%                        |
| ⊕ 2021 | 21354       | 33.45%                        |
| ⊕ 2022 | 21021       | -1.56%                        |
| ⊕ 2023 | 20379       | -3.05%                        |

### Physical Circulation Trend: Pre- vs Post-Pandemic





### DigitalPhysical

DigitalPhysical

### Circ Type Auto Renewal

Checkout
Renewal

### Audience ADULT

TEEN

CHILDREN

#### MetaFormat

Audio
Book

☐ ILL Items ☐ Kits

LibOfThings
Magazines

Music

YTD % change Pre- vs Post-Pandemic

## -21.36%

### YTD Circulation 2019-2023

| Year |      | Circulation | % Growth<br>Year on Year |  |  |
|------|------|-------------|--------------------------|--|--|
| +    | 2019 | 92573       |                          |  |  |
| +    | 2020 | 93940       | 1.48%                    |  |  |
| +    | 2021 | 73594       | -21.66%                  |  |  |
| +    | 2022 | 69731       | -5.25%                   |  |  |
| +    | 2023 | 72803       | 4.41%                    |  |  |

### Month on Month: Jan Circulation 2019-2023

| Year   | Circulation | % Grow