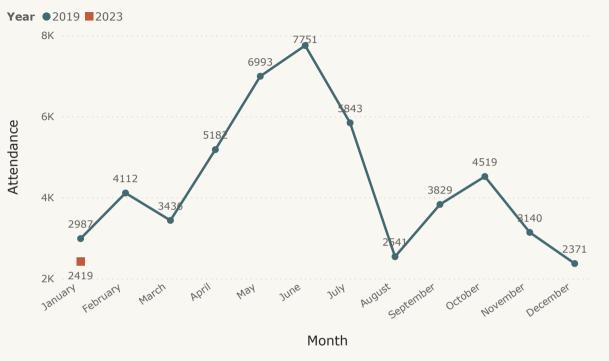

ear   | Total No. of<br>Programs<br>Presented |     | % Growth No<br>Programs<br>Month on<br>Month |  |
|--------|---------------------------------------|-----|----------------------------------------------|--|
| ⊕ 2019 |                                       | 99  | 3.13%                                        |  |
| ⊞ 2020 |                                       | 123 | 24.24%                                       |  |
| ⊕ 2021 |                                       | 64  | -47.97%                                      |  |
| ⊕ 2022 |                                       | 57  | -10.94%                                      |  |
| ∄ 2023 |                                       | 83  | 45.61%                                       |  |

### Total Program Attendance: Pre- vs Post-Pandemic



YTD % change Pre- vs Post-Pandemic

# -19.02%

### YTD Program Attendance 2019-2023

| Year |          | Attendance | % Growth<br>Year on Year |  |  |
|------|----------|------------|--------------------------|--|--|
|      | <b>A</b> |            |                          |  |  |
|      | ⊕ 2019   | 2987       | -8.99%                   |  |  |
|      | ∄ 2020   | 3212       | 7.53%                    |  |  |
|      | ⊕ 2021   | 1854       | -42.28%                  |  |  |
|      | ⊕ 2022   | 1021       | -44.93%                  |  |  |
|      | ⊕ 2023   | 2419       | 136.92%                  |  |  |

### Month on Month: Jan Program Attendance 2019-2023

| Year   | Attendance | % Growth<br>Month on<br>Month |
|--------|------------|-------------------------------|
| ⊞ 2019 | 2987