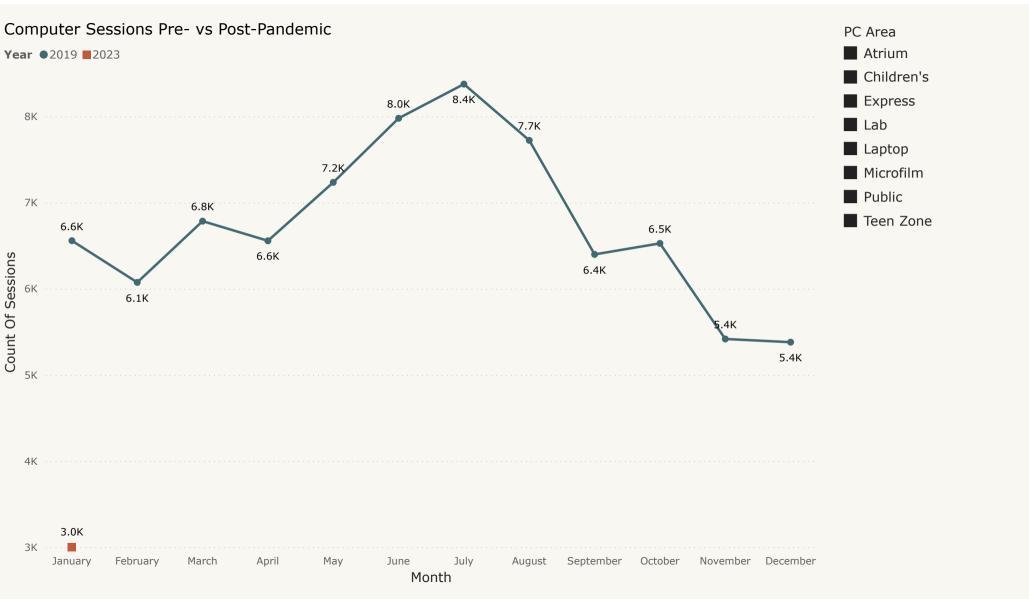

### Monthly: Jan Service Interactions 2019-2023

| Year          | Current<br>Month<br>Service<br>Interactions | Non-Chk %<br>Growth Month<br>on Month |  |
|---------------|---------------------------------------------|---------------------------------------|--|
| ⊕ 2019        | 11288                                       | -8.82%                                |  |
| ⊕ 2020        | 10315                                       | -8.62%                                |  |
| ⊕ 2021        | 6174                                        | -40.15%                               |  |
| ⊕ 2022        | 7068                                        | 14.48%                                |  |
| <b>⊞ 2023</b> | 7151                                        | 1 17%                                 |  |



### **Library Director's Report for February 2023**

The two main things I've been working on this month have been strategic planning and the 780s Series event with David Lowery. Staff has been working on developing our component of the library's strategic plan the past few months. As part of our process, I asked our teams to develop an inventory of what they do. I've been meeting with teams in the past month to discuss how the process went, what they learned, and encouraged them to think about their top priorities and goals as they connect to the library's overarching strategic plan. Next up is identifying a facilitator to lead a retreat with our leadership team to develop our goals and objectives to put our strategic plan into practice. I should have more to report in the upcoming mont