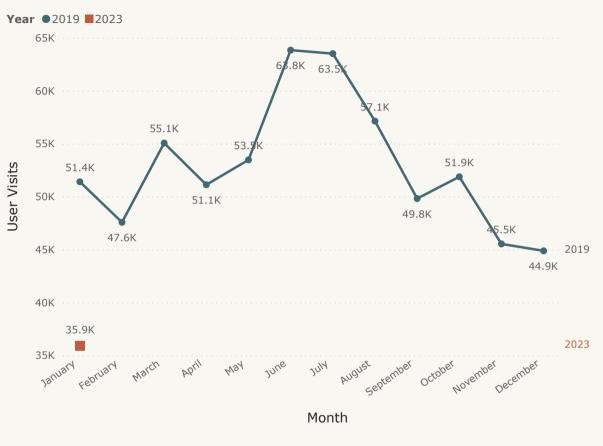

- Approve Library Board meeting minutes for January
- Approve Treasurer's report for January
- Approve bills for January 16 to February 19
- Receive statistical report for January

Library Director's report