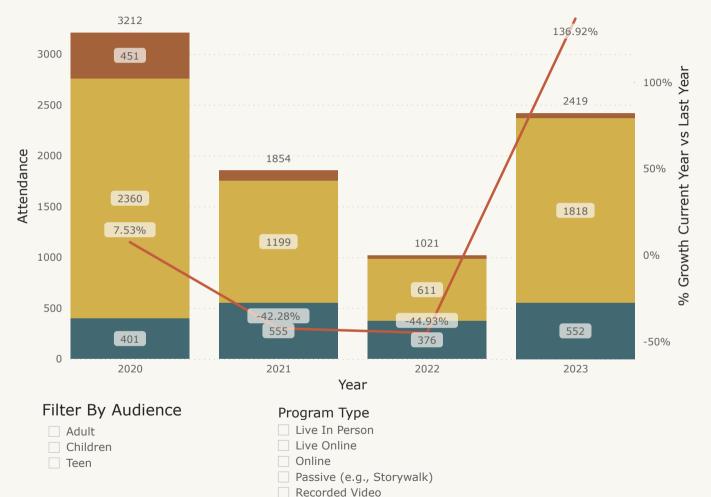

|  |  |
|      | ⊕ 2022   | 1021       | -44.93%                  |  |  |
|      | ⊕ 2023   | 2419       | 136.92%                  |  |  |

### Month on Month: Jan Program Attendance 2019-2023

| Year   | Attendance | % Growth<br>Month on<br>Month |
|--------|------------|-------------------------------|
| ⊞ 2019 | 2987       | -8.99%                        |
| ⊕ 2020 | 3212       | 7.53%                         |
| ⊞ 2021 | 1854       | -42.28%                       |
| ⊕ 2022 | 1021       | -44.93%                       |
| ∄ 2023 | 2419       | 136.92%                       |

### Filter By Audience

Select all

Adult

Children

Teen

### Programs: Total Attendance: 4 YR Comparison YTD (Jan)

**Broad Audience** ● Adult ● Children ● Teen ● % Growth Current Year vs Last Year



136.92%

% Growth Current Year vs Last Year

### Service Interactions: In Person vs. Online/Phone: 4 YR Comparison YTD (Jan)



# 1.17%

% Growth Current Year vs Last Year for Service Transactions

### YTD Service Interactions 2019-2023

| Year |        | YTD Service  | % Growth Year |  |  |
|------|--------|--------------|---------------|--|--|
|      |        | Interactions | on Year       |  |  |
|      | _      |              |               |  |  |
|      | ∄ 2019 | 11288        | -8.82%        |  |  |
|      | ⊕ 2020 | 10315        | -8.62%        |  |  |
|      | ⊕ 2021 | 6174         | -40.15%       |  |  |
|      | ⊕ 2022 | 7068         | 14.48%        |  |  |
|      | ⊕ 2023 | 7151         | 1.17%         |  |  |

### Monthly: Jan Service Interactions 2019-2023

| Year