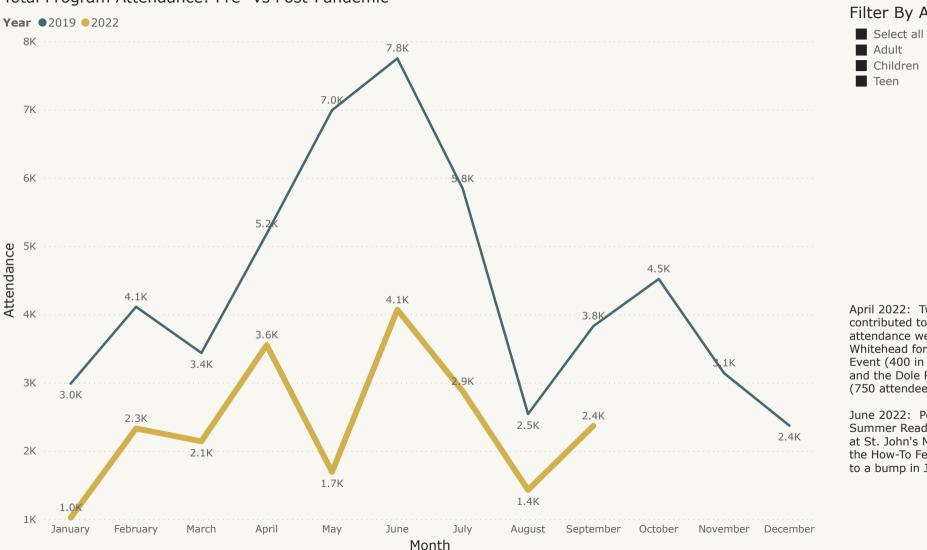

| 44            | 42            | 5%          |      |         |          |  |
| Number of EmployeesPart-Time                 | 41            | 39            | 5%          |      |         |          |  |
| Terminations                                 | 0             | 2             | -100%       | 1    | 0 11    | -9%      |  |
| Hirings                                      | 0             | 0             |             |      | 7 10    | -30%     |  |
| Volunteer Hours                              | 459           | 331           | 39%         | 4,40 | 2 1,032 | 327%     |  |

### Total User Visits: Pre- vs Post-Pandemic

**Year** ●2019 ●2022





### Total Circulation (Digital+Physical) Trend: Pre- vs Post-Pandemic

### Digital Circulation Trend: Pre- vs Post-Pandemic







### Total Program Attendance: Pre- vs Post-Pandemic

Filter By Audience

Children

April 2022: Two events that contributed to a jump in program attendance were Colson Whitehead for the Beach Author Event (400 in person; 200 online) and the Dole Roll Outreach Event (750 attendees)

June 2022: Popular Children's Summer Reading events, Outreach at St. John's Mexican Fiesta, and the How-To Festival all contributed to a bump in June attendance.







## Library Director's Report for October 2022

I wanted to start my report by saying how blown away I am each month when I read the monthly departmental reports from all of our teams. So much goes on at this library, it's a great encapsulation of all we do, from the day to day to one off events. I hope they give you a sense of all that our great