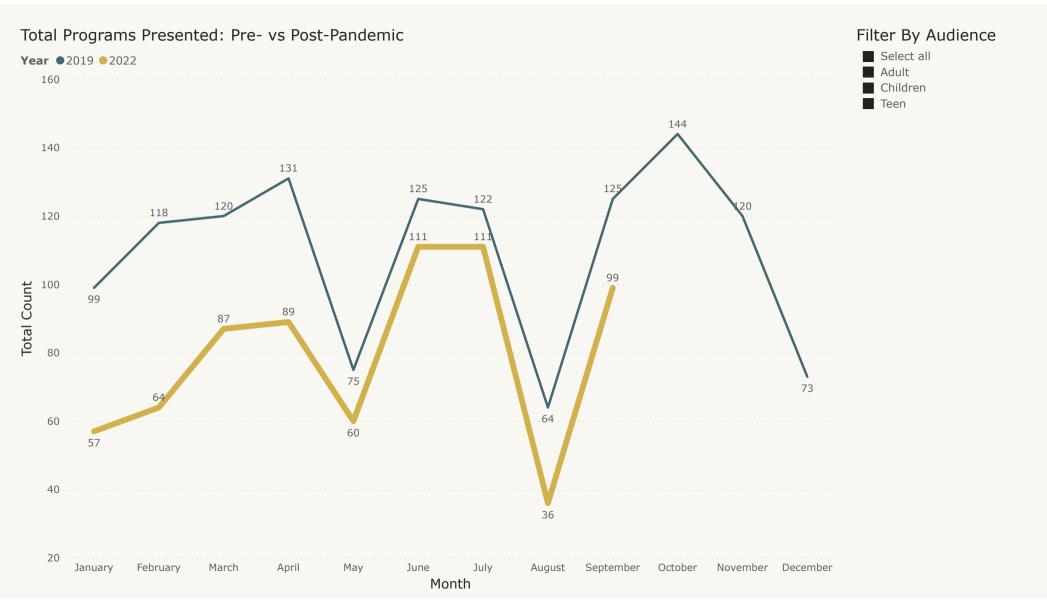

7 10    | -30%     |  |
| Volunteer Hours                              | 459           | 331           | 39%         | 4,40 | 2 1,032 | 327%     |  |

### Total User Visits: Pre- vs Post-Pandemic

**Year** ●2019 ●2022





### Total Circulation (Digital+Physical) Trend: Pre- vs Post-Pandemic

### Digital Circulation Trend: Pre- vs Post-Pandemic







### Total Program Attendance: Pre- vs Post-Pandemic

Filter By Audience

Children

April 2022: Two events that contributed to a jump in program attendance were Colson Whitehead for the Beach Author Event (400 in person; 200 online) and the Dole Roll Outreach Event (750 attendees)

June 2022: Popular Children's Summer Reading events, Outreach at St. John's Mexican Fiesta, and the How-To Festival all contributed to a bump in June attendance.







## Library Director's Report for October 2022

I wanted to start my report by saying how blown away I am each month when I read the monthly departmental reports from all of our teams. So much goes on at this library, it's a great encapsulation of all we do, from the day to day to one off events. I hope they give you a sense of all that our great staff does here at LPL.

On that same note, it seems like something is going on every night these days at the library. Programs presented by our Info, Readers, and Youth Services teams, the Friends and Foundation, as well as outside organizations using our auditorium for their own events. It's encouraging to see the community coming together again at the library. While our door count does indicate the same traffic as we had pre-COVID, there i