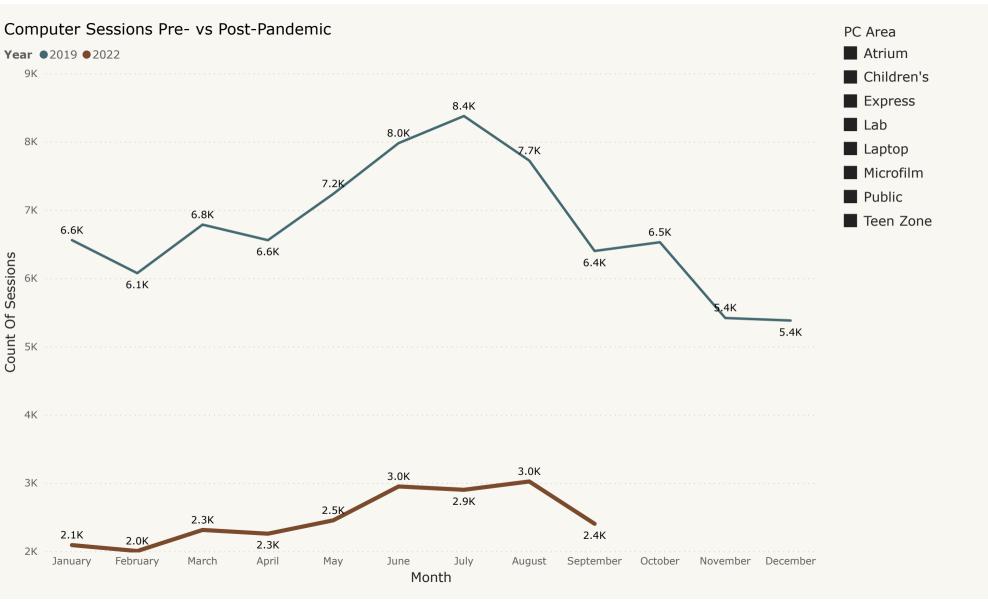

0    | -30%     |  |
| Volunteer Hours                              | 459           | 331           | 39%         | 4,40 | 2 1,032 | 327%     |  |

### Total User Visits: Pre- vs Post-Pandemic

**Year** ●2019 ●2022





### Total Circulation (Digital+Physical) Trend: Pre- vs Post-Pandemic

### Digital Circulation Trend: Pre- vs Post-Pandemic







### Total Program Attendance: Pre- vs Post-Pandemic

Filter By Audience

Children

April 2022: Two events that contributed to a jump in program attendance were Colson Whitehead for the Beach Author Event (400 in person; 200 online) and the Dole Roll Outreach Event (750 attendees)

June 2022: Popular Children's Summer Reading events, Outreach at St. John's Mexican Fiesta, and the How-To Festival all contributed to a bump in June attendance.







## Library Director's Report for October 2022

I wanted to start my report by saying how blown away I am each month when I read the monthly departmental reports from all of our teams. So much goes on at this library, it's a great encapsulation of all we do, from the day to day to one off events. I hope they give you a sense of all that our great staff does here at LPL.

On that same note, it seems like something is going on every night these days at the library. Programs presented by our Info, Readers, and Youth Services teams, the Friends and Foundation, as well as outside organizations using our auditorium for their own events. It's encouraging to see the community coming together again at the library. While our door count does indicate the same traffic as we had pre-COVID, there is ce