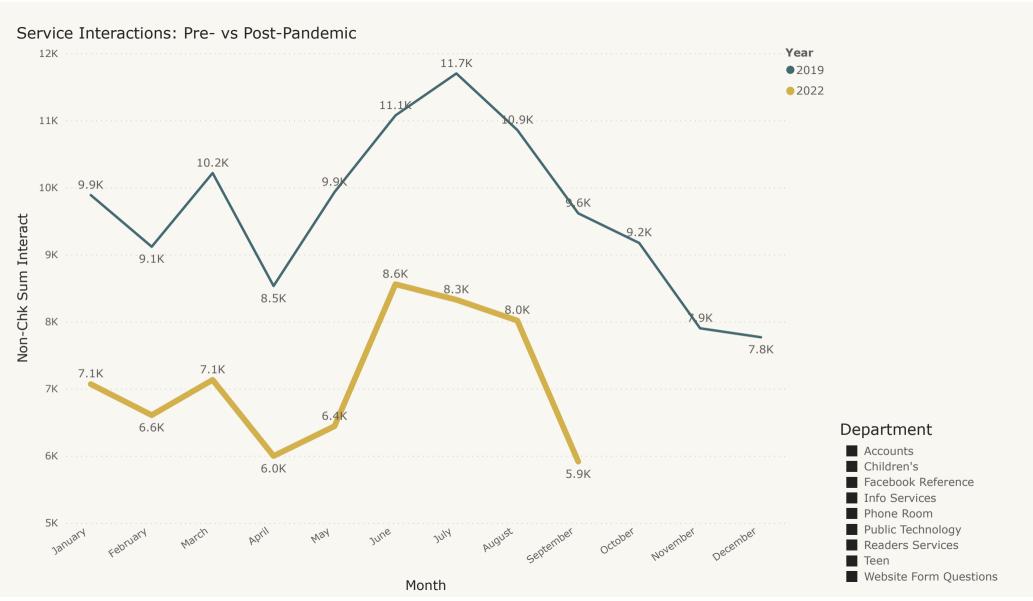

10    | -30%     |  |
| Volunteer Hours                              | 459           | 331           | 39%         | 4,40 | 2 1,032 | 327%     |  |

### Total User Visits: Pre- vs Post-Pandemic

**Year** ●2019 ●2022





### Total Circulation (Digital+Physical) Trend: Pre- vs Post-Pandemic

### Digital Circulation Trend: Pre- vs Post-Pandemic







### Total Program Attendance: Pre- vs Post-Pandemic

Filter By Audience

Children

April 2022: Two events that contributed to a jump in program attendance were Colson Whitehead for the Beach Author Event (400 in person; 200 online) and the Dole Roll Outreach Event (750 attendees)

June 2022: Popular Children's Summer Reading events, Outreach at St. John's Mexican Fiesta, and the How-To Festival all contributed to a bump in June attendance.







## Library Director's Report for October 2022

I wanted to start my report by saying how blown away I am each month when I read the monthly departmental reports from all of our teams. So much goes on at this library, it's a great encapsulation of all we do, from the day to day to one off events. I hope they give you a sense of all that our great staff does here at LPL.

On that same note, it seems like something is going on every night these days at the library. Programs presented by our Info, Readers, and Youth Services teams, the Friends and Foundation, as well as outside organizations using our auditorium for their own events. It's encouraging to see the community coming together again at the library. While our door count does indicate the same traffic as we had pre-COVID, there is