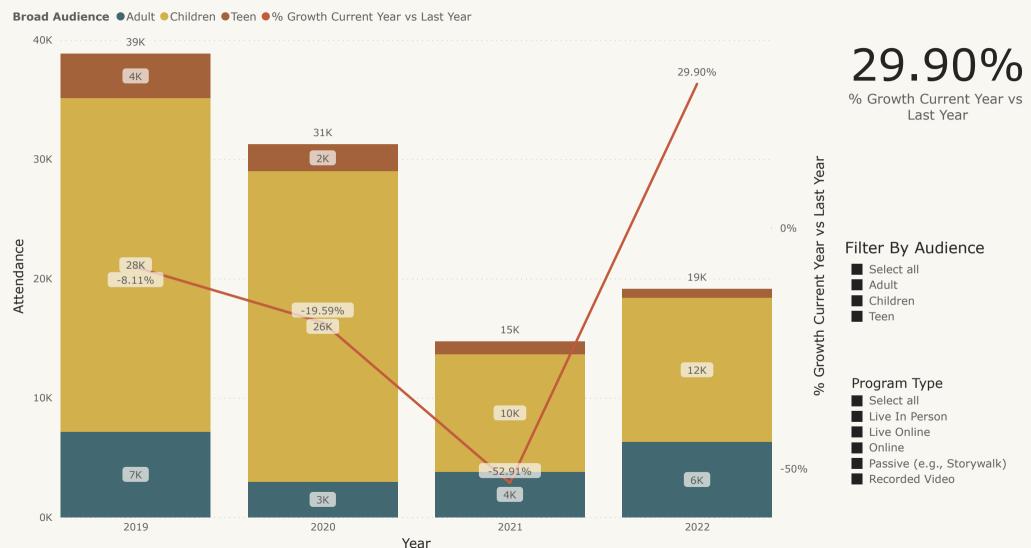

|      |          |  |
| Terminations                                 | 4             | 1             | 300%        |   | 10    | 9    | 11%      |  |
| Hirings                                      | 3             | 5             | -40%        |   | 7     | 10   | -30%     |  |
| Volunteer Hours                              | 535           | 283           | 89%         |   | 3,943 | 701  | 463%     |  |

### Total User Visits: 4 Yr Comparison: YTD (Jan - Aug)



53.42%

Perecent Growth Between Current Year and Last Year



- 2019
- 2020
- 2021
- 2022

#### Month

- January
- February
- March
- April
- May
- June
- July
- August

### Total User Visits: 4 Year Comparison





### Digital Circulation Trend: 4 YR Comparison





### Programs: Total Attendance: 4 YR Comparison YTD (Jan-Aug)



Total Program Attendance: 4 YR Comparison Filter By Audience **Year** ●2019 ●2020 ●2021 ●2022 Select all Adult Children 10.2K Teen 7.0K Attendance April 2020: High attendance of 5.0K 10.2K was due to online audiences 4.9K for the first full month of the Covid-19 shutdown 4.1K 4K April 2022: Two events that 3.6K contributed to a jump in program 3.1K attendance were Colson 3.0K Whitehead for the Beach Author 3.2K 3.0K 2.5K Event (400 in person; 200 online) 2.8K and the Dole Roll Outreach Event 2.5K (750 attendees) 1.8K 2K 2.2K June 2022: Popular Children's 1.7K 1.7K 1.4K Summer Reading events, Outreach at St. John's Mexican Fiesta, and 1.0K the How-To Festival all contributed 0.8K 0.5K to a bump in June attendance. 0K July May June November December January February March April August Sept