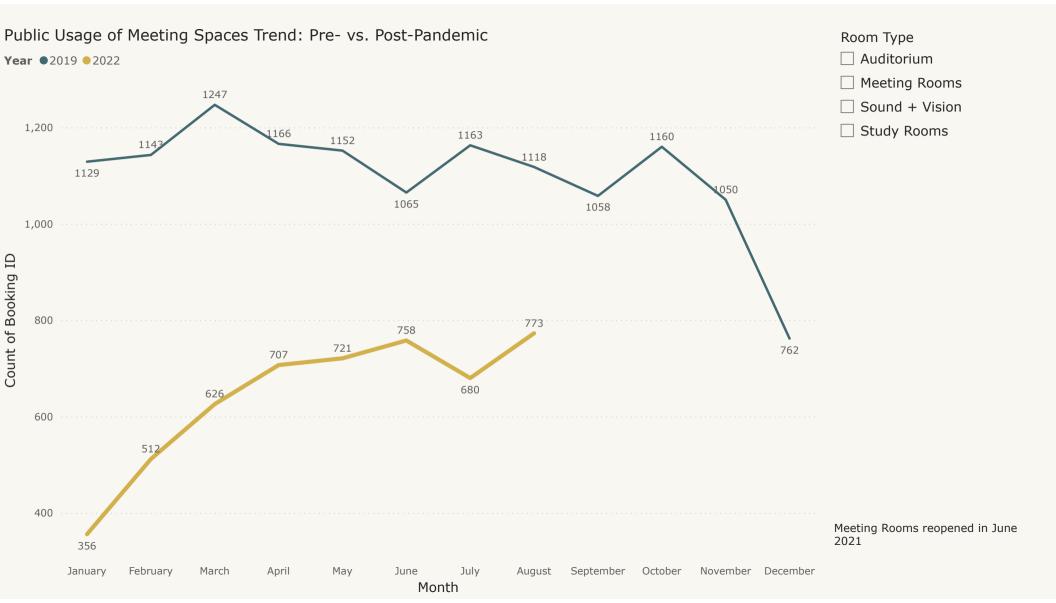

o a jump in program 3.1K attendance were Colson 3.0K Whitehead for the Beach Author 3.2K 3.0K 2.5K Event (400 in person; 200 online) 2.8K and the Dole Roll Outreach Event 2.5K (750 attendees) 1.8K 2K 2.2K June 2022: Popular Children's 1.7K 1.7K 1.4K Summer Reading events, Outreach at St. John's Mexican Fiesta, and 1.0K the How-To Festival all contributed 0.8K 0.5K to a bump in June attendance. 0K July May June November December January February March April August September October Month

### Total Programs Presented: 4 YR Comparison **Year** ●2019 ●2020 ●2021 ●2022 147 144 140 131 125 122 .....118 120 123 105 100 Total Count 89 87 57 55 May June July January March April August September October November December February Month

### Filter By Audience

Select all
Adult

Children

Teen







## **Library Director's Report for September 2022**

Perhaps the most important thing to happen since my last report is the approval of the 2023 City budget. Our modest mill rate increase will allow us to make an unprecedented increase in staff wages that demonstrates our commitment to a fair wage and allows us to compete as an employer. Again, I applaud the library board for your steadfast commitment to fair pay. I'm proud to serve as director of this library!

On Wednesday, August 31, I had the pleasure of showing the staff from the Southeast Kansas Library System (SEKLS) around our library. It never gets old showing off this fantastic facility and sharing the things we do to serve Lawrence. My tours might be longer than necessary, but there's too much good stuff to show people!

Our a