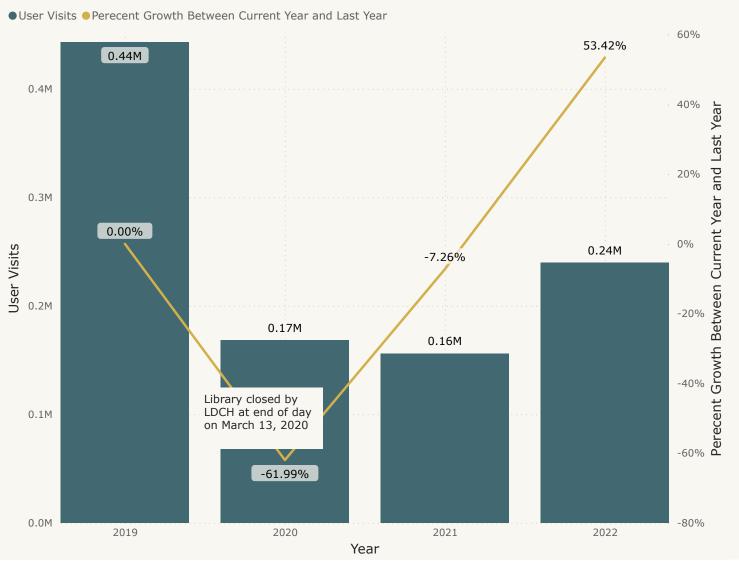

| 90            | 83            | 8%          |   |       |      |          |  |
| Number of EmployeesFull-Time                 | 44            | 41            | 7%          |   |       |      |          |  |
| Number of EmployeesPart-Time                 | 46            | 42            | 10%         |   |       |      |          |  |
| Terminations                                 | 4             | 1             | 300%        |   | 10    | 9    | 11%      |  |
| Hirings                                      | 3             | 5             | -40%        |   | 7     | 10   | -30%     |  |
| Volunteer Hours                              | 535           | 283           | 89%         |   | 3,943 | 701  | 463%     |  |

### Total User Visits: 4 Yr Comparison: YTD (Jan - Aug)



53.42%

Perecent Growth Between Current Year and Last Year



- 2019
- 2020
- 2021
- 2022

#### Month

- January
- February
- March
- April
- May
- June
- July
- August

### Total User Visits: 4 Year Comparison





### Digital Circulation Trend: 4 YR Comparison





### Programs: Total Attendance: 4 YR Comparison YTD (Jan-Aug)



Total Program Attendance: 4 YR Comparison Filter By Audience **Year** ●2019 ●2020 ●2021 ●2022 Select all Adult Children 10.2K Teen 7.0K Attendance April 2020: High attendance of 5.0K 10.2K was due to online audiences 4.9K for the first full month of the Covid-19 shutdown 4.1K 4K April 2022: Two events that 3.6K contributed to a jump in program 3.1K attendance were Colson 3.0K Whitehead for the Beach Author 3.2K 3.0K 2.5K Event (400 in person; 200 online) 2.8K a