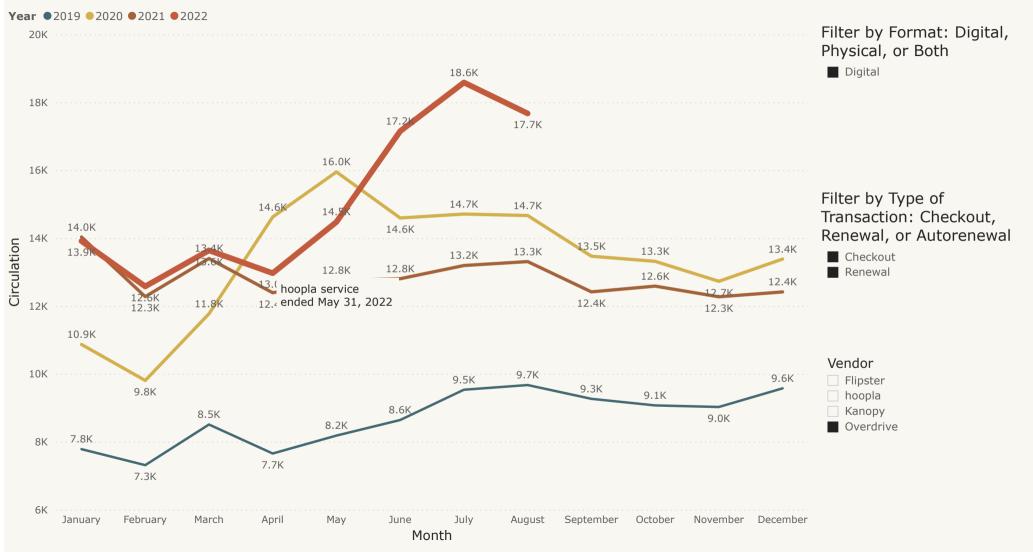

| 46            | 42            | 10%         |   |       |      |          |  |
| Terminations                                 | 4             | 1             | 300%        |   | 10    | 9    | 11%      |  |
| Hirings                                      | 3             | 5             | -40%        |   | 7     | 10   | -30%     |  |
| Volunteer Hours                              | 535           | 283           | 89%         |   | 3,943 | 701  | 463%     |  |

### Total User Visits: 4 Yr Comparison: YTD (Jan - Aug)



53.42%

Perecent Growth Between Current Year and Last Year



- 2019
- 2020
- 2021
- 2022

#### Month

- January
- February
- March
- April
- May
- June
- July
- August

### Total User Visits: 4 Year Comparison





### Digital Circulation Trend: 4 YR Comparison





### Programs: Total Attendance: 4 YR Comparison YTD (Jan-Aug)



Total Program Attendance: 4 YR Comparison Filter By Audience **Year** ●2019 ●2020 ●2021 ●2022 Select all Adult Children 10.2K Teen 7.0K Attendance April 2020: High attendance of 5.0K 10.2K was due to online audiences 4.9K for the first full month of the Covid-19 shutdown 4.1K 4K April 2022: Two events that 3.6K contributed to a jump in program 3.1K attendance were Colson 3.0K Whitehead for the Beach Author 3.2K 3.0K 2.5K Event (400 in person; 200 online) 2.8K and the Dole Roll Outreach Event 2.5K (750 attendees) 1.8K 2K 2.2K June 2022: Popular Children's 1.7K 1.7K 1.4K Summer Reading events, Outreach at St. John's Mexican Fiesta, and 1.0K the How-To Festival all contributed 0.8K 0.5K to a bump in June attendance. 0K July