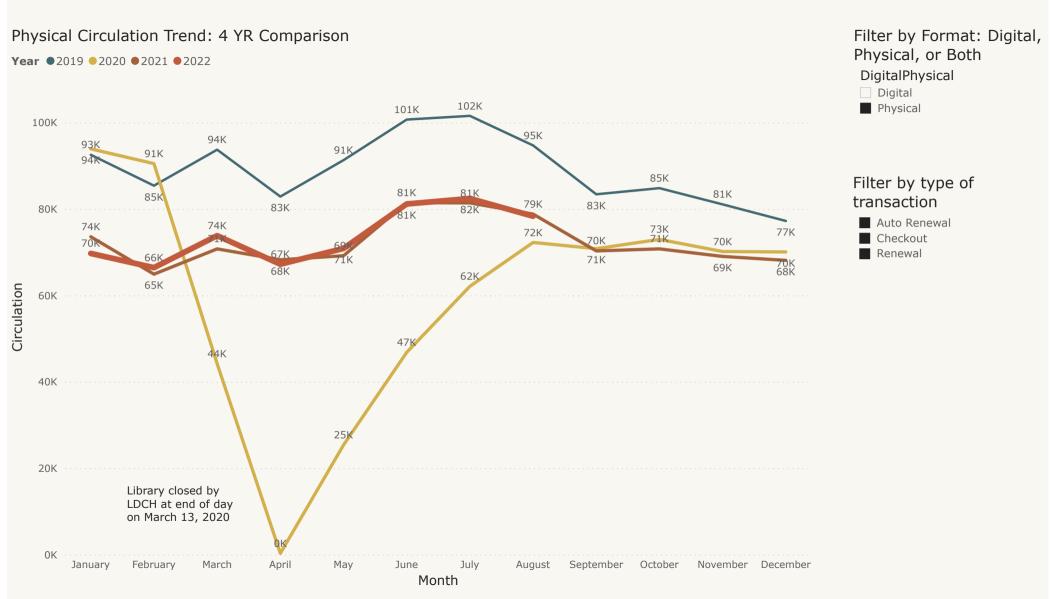

| 46            | 42            | 10%         |   |       |      |          |  |
| Terminations                                 | 4             | 1             | 300%        |   | 10    | 9    | 11%      |  |
| Hirings                                      | 3             | 5             | -40%        |   | 7     | 10   | -30%     |  |
| Volunteer Hours                              | 535           | 283           | 89%         |   | 3,943 | 701  | 463%     |  |

### Total User Visits: 4 Yr Comparison: YTD (Jan - Aug)



53.42%

Perecent Growth Between Current Year and Last Year



- 2019
- 2020
- 2021
- 2022

#### Month

- January
- February
- March
- April
- May
- June
- July
- August

### Total User Visits: 4 Year Comparison





### Digital Circulation Trend: 4 YR Comparison





### Programs: Total Attendance: 4 YR Comparison YTD (Jan-Aug)



Total Program Attendance: 4 YR Comparison Filter By Audience **Year** ●2019 ●2020 ●2021 ●2022 Select all Adult Children 10.2K Teen 7.0K Attendance April 2020: High attendance of 5.0K 10.2K was due to online audiences 4.9K for the first full month of the Covid-19 shutdown 4.1K 4K April 2022: Two events that 3.6K contributed to a jump in program 3.1K attendance were Colson 3.0K Whitehead for the Beach Author 3.2K 3.0K 2.5K Event (400 in person; 200 online) 2.8K and the Dole Roll Outreach Event 2.5K (750 attendees) 1.8K 2K 2.2K June 2022: Popular Children's 1.7K 1.7K 1.4K Summer Reading events, Outreach at St. John's Mexican Fiesta, and 1.0K the How-To Festival all contributed 0.8K 0.5K to a bump in June attendance. 0K July Ma