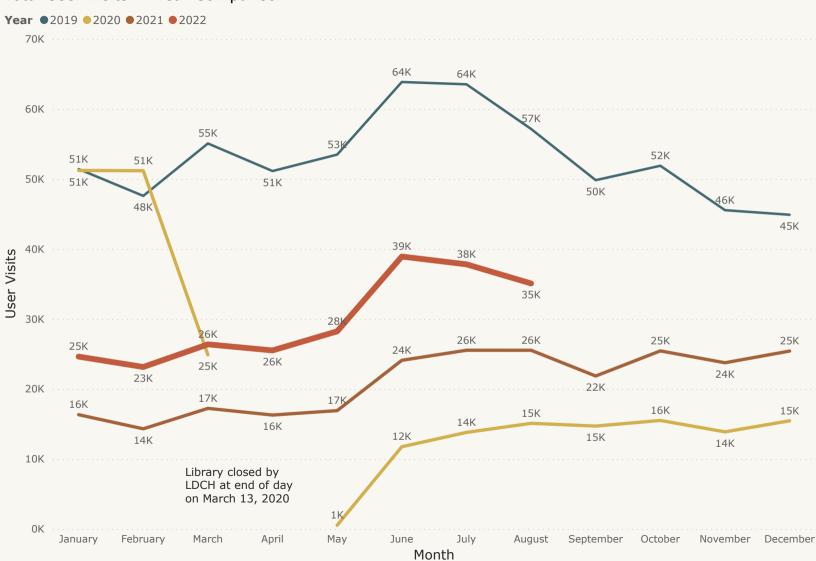

|          |  |
| Number of EmployeesPart-Time                 | 46            | 42            | 10%         |   |       |      |          |  |
| Terminations                                 | 4             | 1             | 300%        |   | 10    | 9    | 11%      |  |
| Hirings                                      | 3             | 5             | -40%        |   | 7     | 10   | -30%     |  |
| Volunteer Hours                              | 535           | 283           | 89%         |   | 3,943 | 701  | 463%     |  |

### Total User Visits: 4 Yr Comparison: YTD (Jan - Aug)



53.42%

Perecent Growth Between Current Year and Last Year



- 2019
- 2020
- 2021
- 2022

#### Month

- January
- February
- March
- April
- May
- June
- July
- August

### Total User Visits: 4 Year Comparison





### Digital Circulation Trend: 4 YR Comparison





### Programs: Total Attendance: 4 YR Comparison YTD (Jan-Aug)



Total Program Attendance: 4 YR Comparison Filter By Audience **Year** ●2019 ●2020 ●2021 ●2022 Select all Adult Children 10.2K Teen 7.0K Attendance April 2020: High attendance of 5.0K 10.2K was due to online audiences 4.9K for the first full month of the Covid-19 shutdown 4.1K 4K April 2022: Two events that 3.6K contributed to a jump in program 3.1K attendance were Colson 3.0K Whitehead for the Beach Author 3.2K 3.0K 2.5K Event (400 in person; 200 online) 2.8K and the Dole Roll Outreach Event 2.5K (750 attendees) 1.8K 2K 2.2K June 2022: Popular Children's 1.7K 1.7K 1.4K Summer Reading events, Outreach at St. John's Mexican Fiesta, and 1.0K the How-To Festival all contribu