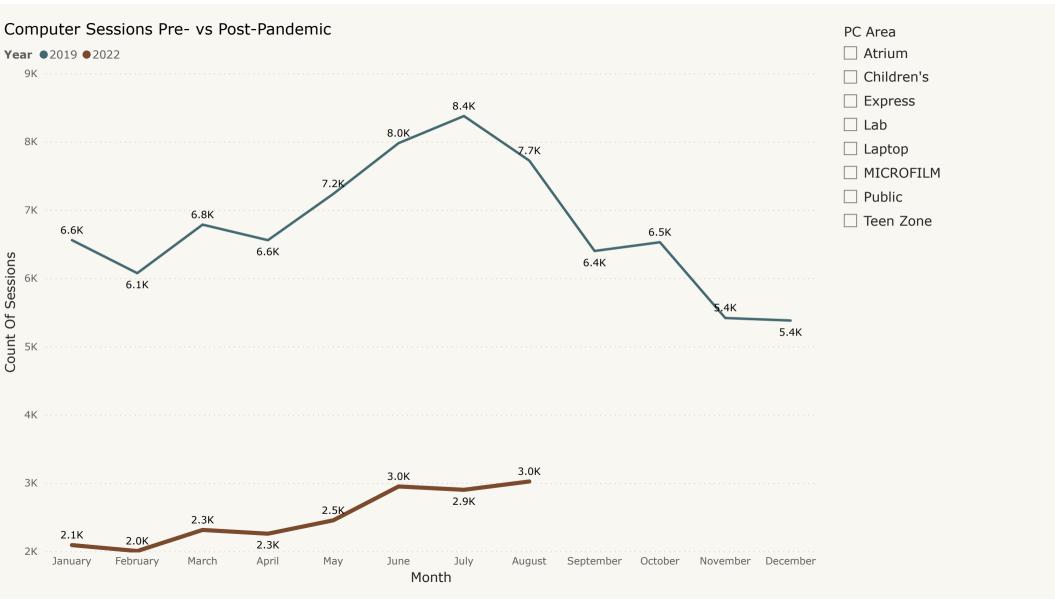

to a jump in program 3.1K attendance were Colson 3.0K Whitehead for the Beach Author 3.2K 3.0K 2.5K Event (400 in person; 200 online) 2.8K and the Dole Roll Outreach Event 2.5K (750 attendees) 1.8K 2K 2.2K June 2022: Popular Children's 1.7K 1.7K 1.4K Summer Reading events, Outreach at St. John's Mexican Fiesta, and 1.0K the How-To Festival all contributed 0.8K 0.5K to a bump in June attendance. 0K July May June November December January February March April August September October Month

### Total Programs Presented: 4 YR Comparison **Year** ●2019 ●2020 ●2021 ●2022 147 144 140 131 125 122 .....118 120 123 105 100 Total Count 89 87 57 55 May June July January March April August September October November December February Month

### Filter By Audience

Select all
Adult

Children

Teen







## **Library Director's Report for September 2022**

Perhaps the most important thing to happen since my last report is the approval of the 2023 City budget. Our modest mill rate increase will allow us to make an unprecedented increase in staff wages that demonstrates our commitment to a fair wage and allows us to compete as an employer. Again, I applaud the library board for your steadfast commitment to fair pay. I'm proud to serve as director of this library!

On Wednesday, August 31, I had the pleasure of showing the staff from the Southeast Kansas Library System (SEKLS) around our library. It never gets old showing off this fantastic facility and sharing the things we do to serve Lawrence. My tours might be longer than necessary, but there's too much good stuff to show people!

Our