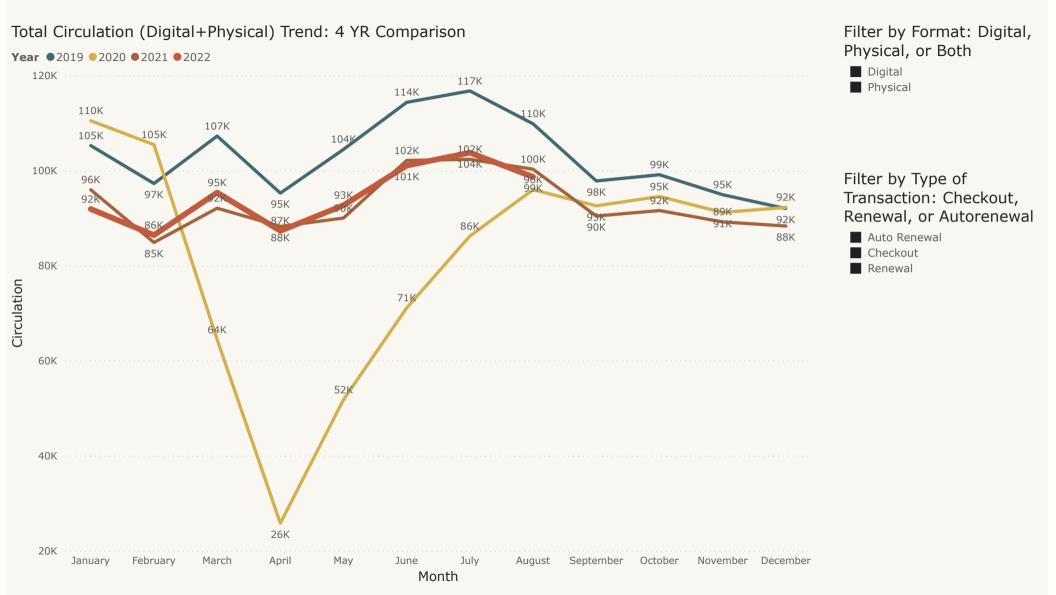

|  |
| Number of EmployeesPart-Time                 | 46            | 42            | 10%         |   |       |      |          |  |
| Terminations                                 | 4             | 1             | 300%        |   | 10    | 9    | 11%      |  |
| Hirings                                      | 3             | 5             | -40%        |   | 7     | 10   | -30%     |  |
| Volunteer Hours                              | 535           | 283           | 89%         |   | 3,943 | 701  | 463%     |  |

### Total User Visits: 4 Yr Comparison: YTD (Jan - Aug)



53.42%

Perecent Growth Between Current Year and Last Year



- 2019
- 2020
- 2021
- 2022

#### Month

- January
- February
- March
- April
- May
- June
- July
- August

### Total User Visits: 4 Year Comparison





### Digital Circulation Trend: 4 YR Comparison





### Programs: Total Attendance: 4 YR Comparison YTD (Jan-Aug)



Total Program Attendance: 4 YR Comparison Filter By Audience **Year** ●2019 ●2020 ●2021 ●2022 Select all Adult Children 10.2K Teen 7.0K Attendance April 2020: High attendance of 5.0K 10.2K was due to online audiences 4.9K for the first full month of the Covid-19 shutdown 4.1K 4K April 2022: Two events that 3.6K contributed to a jump in program 3.1K attendance were Colson 3.0K Whitehead for the Beach Author 3.2K 3.0K 2.5K Event (400 in person; 200 online) 2.8K and the Dole Roll Outreach Event 2.5K (750 attendees) 1.8K 2K 2.2K June 2022: Popular Children's 1.7K 1.7K 1.4K Summer Reading events, Outreach at St. John's Mexican Fiesta, and 1.0K the How-To Festival all contribute