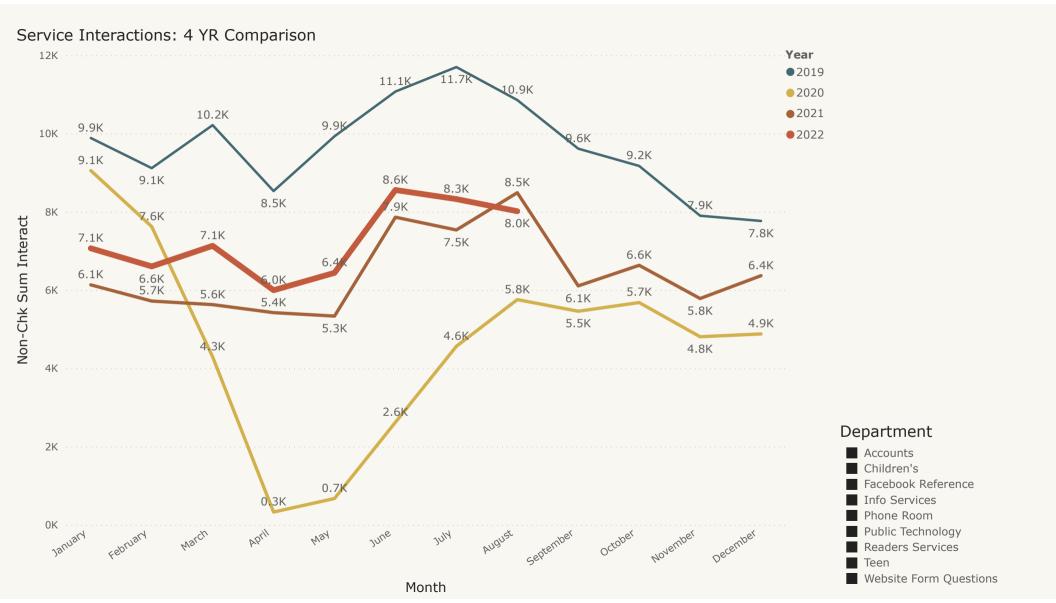

ed to a jump in program 3.1K attendance were Colson 3.0K Whitehead for the Beach Author 3.2K 3.0K 2.5K Event (400 in person; 200 online) 2.8K and the Dole Roll Outreach Event 2.5K (750 attendees) 1.8K 2K 2.2K June 2022: Popular Children's 1.7K 1.7K 1.4K Summer Reading events, Outreach at St. John's Mexican Fiesta, and 1.0K the How-To Festival all contributed 0.8K 0.5K to a bump in June attendance. 0K July May June November December January February March April August September October Month

### Total Programs Presented: 4 YR Comparison **Year** ●2019 ●2020 ●2021 ●2022 147 144 140 131 125 122 .....118 120 123 105 100 Total Count 89 87 57 55 May June July January March April August September October November December February Month

### Filter By Audience

Select all
Adult

Children

Teen







## **Library Director's Report for September 2022**

Perhaps the most important thing to happen since my last report is the approval of the 2023 City budget. Our modest mill rate increase will allow us to make an unprecedented increase in staff wages that demonstrates our commitment to a fair wage and allows us to compete as an employer. Again, I applaud the library board for your steadfast commitment to fair pay. I'm proud to serve as director of this library!

On Wednesday, August 31, I had the pleasure of showing the staff from the Southeast Kansas Library System (SEKLS) around our library. It never gets old showing off this fantastic facility and sharing the things we do to serve Lawrence. My tours might be longer than necessary, but there's too much good stuff to show people!

O