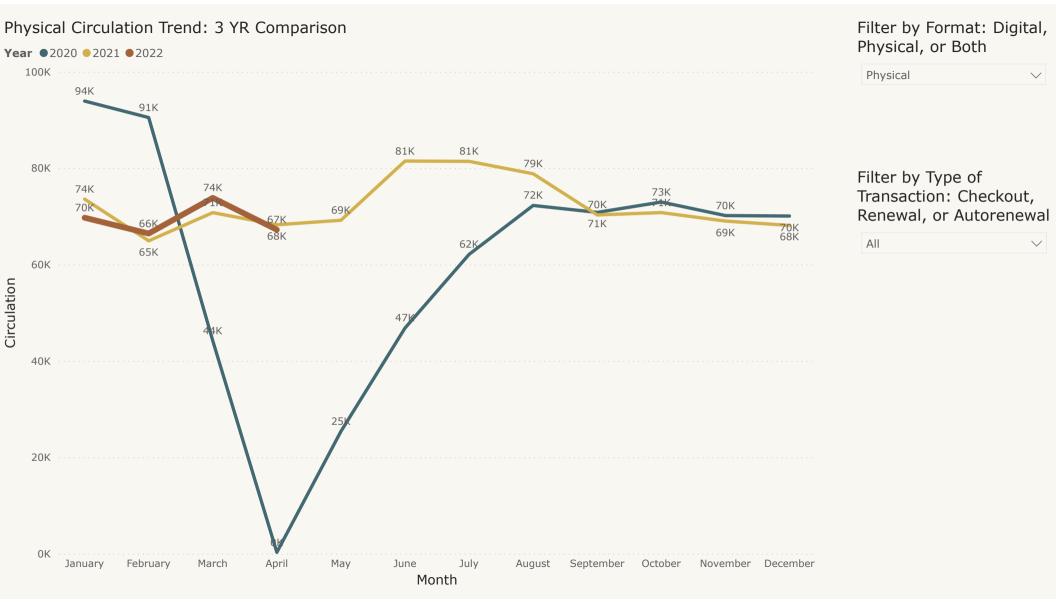

| 3%          |       |      |          |  |
| Terminations                                 | 1             | 0             | #DIV/0!     | 3     | 2    | 50%      |  |
| Hirings                                      | 0             | 2             | -100%       | 4     | 4    | 0%       |  |
| Volunteer Hours                              | 491           | 118           | 316%        | 1,306 | 197  | 563%     |  |

### Total User Visits: 3 Yr Comparison: YTD (Jan - Apr)



### Total User Visits: 3 Year Comparison

**Year** ●2020 ●2021 ●2022



Total Circulation (Digital+Physical): 3 YR Comparison: YTD (Jan-Apr)

**Digital Format vs Physical Format** ● Digital ● Physical ● Percent Growth for Total Circulation Current Year vs Last Year



-0.05%

Percent Growth Current
Year vs Last Year







## Programs: Total Attendance: 3 YR Comparison YTD (Jan-Apr)

**Broad Audience** ● Adult ● Children ● Teen ● % Growth Current Year vs Last Year



Total Program Attendance: 3 YR Comparison Filter By Audience **Year** ●2020 ●2021 ●2022 Select all Adult Children 10.2K Teen Attendance 5.0K 4.9K April 2020: High attendance of 3.9K 10.2K was due to online audiences 3.5K for the first full month of the 3.2K 3.1K Covid-19 shutdown 3.2K 2.5K April 2022: Two events that 2.8K contributed to a jump in program attendance were Colson 1.8K 2K 2.2K Whitehead for the Beach Author 1.9K Event (400 in person; 200 online) 1.7K and the Dole Roll Outreach Event 1.4K (750 attendees) 1.0K 0.8K 0.5K 0K July February March April May June September October November December January Month

# Total Programs Presente