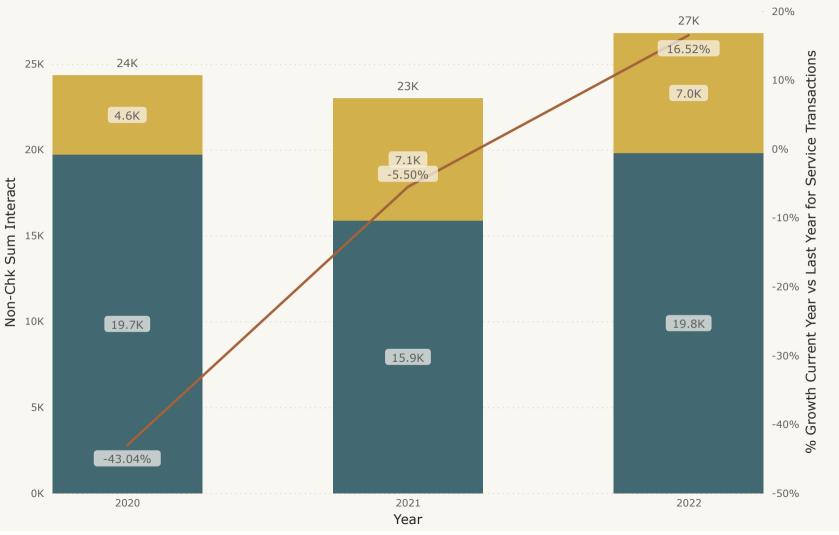

2.5K April 2022: Two events that 2.8K contributed to a jump in program attendance were Colson 1.8K 2K 2.2K Whitehead for the Beach Author 1.9K Event (400 in person; 200 online) 1.7K and the Dole Roll Outreach Event 1.4K (750 attendees) 1.0K 0.8K 0.5K 0K July February March April May June September October November December January Month

# Total Programs Presented: 3 YR Comparison Filter By Audience **Year** ●2020 ●2021 ●2022 147 140 128 120 102 101 Total Count 87 57 55 May June July January March April September October November December February Month

Select all

Adult Children Teen

### Service Interactions: In Person vs. Online/Phone: 3 YR Comparison YTD (Jan - Apr)

**In Person or Online/Phone** ●In Person ●Onlne + Phone ●% Growth Current Year vs Last Year for Service Transactions



# 16.52%

% Growth Current Year vs Last Year for Service Transactions



#### **Accounts:**

The book van has added a new stop on Mondays: Monterey Village Senior Living on 3901 Peterson Rd. We'd tried this stop provisionally a few years ago without much interest from residents, so it was discontinued. After a request for another try from the facility recently, the response has been very positive and we anticipate continuing the stop. This brings our total weekly stops up to 12.

### **Cataloging & Collection Development:**

Cataloging and Collection Development added a semi-permanent volunteer in former longtime Youth Services employee, Barb Michener. She is primarily assisting with the deprocessing of weeded materials.

The Collection Development department worked with Heather (Marketi