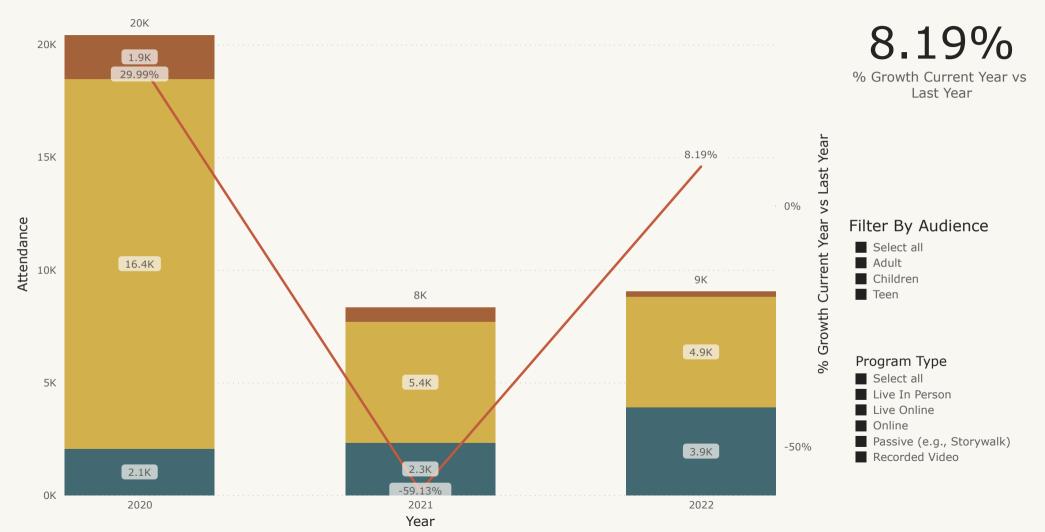

2    | 50%      |  |
| Hirings                                      | 0             | 2             | -100%       | 4     | 4    | 0%       |  |
| Volunteer Hours                              | 491           | 118           | 316%        | 1,306 | 197  | 563%     |  |

### Total User Visits: 3 Yr Comparison: YTD (Jan - Apr)



### Total User Visits: 3 Year Comparison

**Year** ●2020 ●2021 ●2022



Total Circulation (Digital+Physical): 3 YR Comparison: YTD (Jan-Apr)

**Digital Format vs Physical Format** ● Digital ● Physical ● Percent Growth for Total Circulation Current Year vs Last Year



-0.05%

Percent Growth Current
Year vs Last Year







## Programs: Total Attendance: 3 YR Comparison YTD (Jan-Apr)

**Broad Audience** ● Adult ● Children ● Teen ● % Growth Current Year vs Last Year



Total Program Attendance: 3 YR Comparison Filter By Audience **Year** ●2020 ●2021 ●2022 Select all Adult Children 10.2K Teen Attendance 5.0K 4.9K April 2020: High attendance of 3.9K 10.2K was due to online audiences 3.5K for the first full month of the 3.2K 3.1K Covid-19 shutdown 3.2K 2.5K April 2022: Two events that 2.8K contributed to a jump in program attendance were Colson 1.8K 2K 2.2K Whitehead for the Beach Author 1.9K Event (400 in person; 200 online) 1.7K and the Dole Roll Outreach Event 1.4K (750 attendees) 1.0K 0.8K 0.5K 0K July February March April May June September October November December January Month

# Total Programs Presented: 3 YR Comparison Filter By Audience **Year** ●2020 ●2021 ●2022 147 140 128 120 102 101 Total Count 87 57 55 May June July January March April Sep