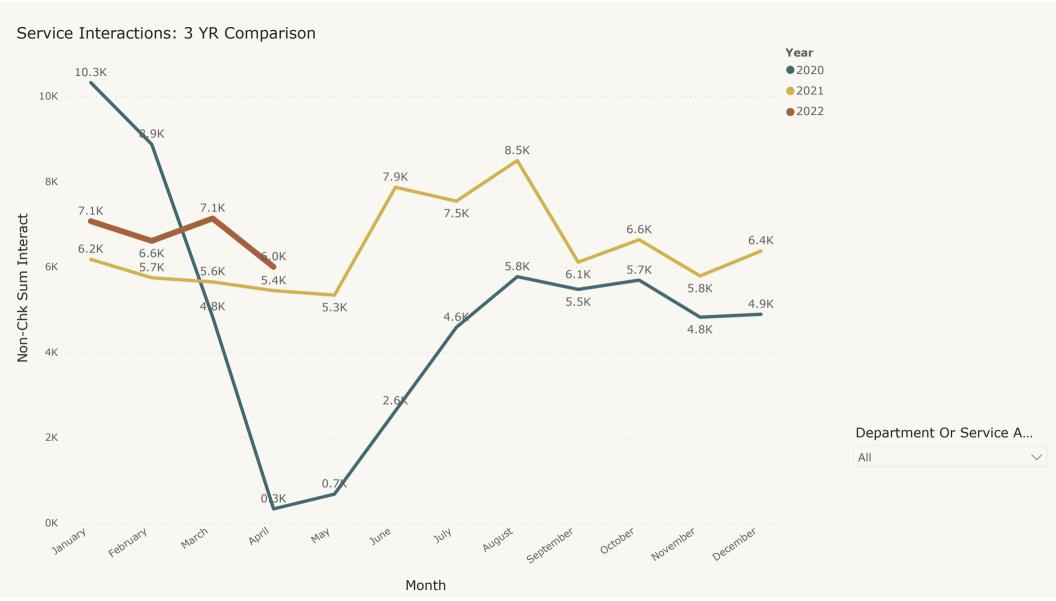

ttendance were Colson 1.8K 2K 2.2K Whitehead for the Beach Author 1.9K Event (400 in person; 200 online) 1.7K and the Dole Roll Outreach Event 1.4K (750 attendees) 1.0K 0.8K 0.5K 0K July February March April May June September October November December January Month

# Total Programs Presented: 3 YR Comparison Filter By Audience **Year** ●2020 ●2021 ●2022 147 140 128 120 102 101 Total Count 87 57 55 May June July January March April September October November December February Month

Select all

Adult Children Teen

### Service Interactions: In Person vs. Online/Phone: 3 YR Comparison YTD (Jan - Apr)

**In Person or Online/Phone** ●In Person ●Onlne + Phone ●% Growth Current Year vs Last Year for Service Transactions



# 16.52%

% Growth Current Year vs Last Year for Service Transactions



#### **Accounts:**

The book van has added a new stop on Mondays: Monterey Village Senior Living on 3901 Peterson Rd. We'd tried this stop provisionally a few years ago without much interest from residents, so it was discontinued. After a request for another try from the facility recently, the response has been very positive and we anticipate continuing the stop. This brings our total weekly stops up to 12.

### **Cataloging & Collection Development:**

Cataloging and Collection Development added a semi-permanent volunteer in former longtime Youth Services employee, Barb Michener. She is primarily assisting with the deprocessing of weeded materials.

The Collection Development department worked with Heather (Marketing Coordinator) on the messaging to users regarding the removal of hoopla