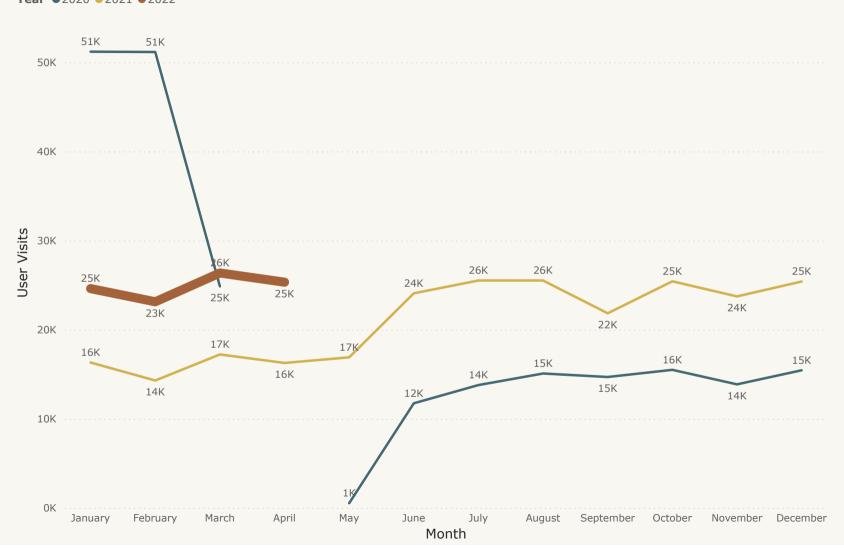

| 1%          |       |      |          |  |
| Number of EmployeesFull-Time                 | 43            | 43            | 0%          |       |      |          |  |
| Number of EmployeesPart-Time                 | 41            | 40            | 3%          |       |      |          |  |
| Terminations                                 | 1             | 0             | #DIV/0!     | 3     | 2    | 50%      |  |
| Hirings                                      | 0             | 2             | -100%       | 4     | 4    | 0%       |  |
| Volunteer Hours                              | 491           | 118           | 316%        | 1,306 | 197  | 563%     |  |

### Total User Visits: 3 Yr Comparison: YTD (Jan - Apr)



### Total User Visits: 3 Year Comparison

**Year** ●2020 ●2021 ●2022



Total Circulation (Digital+Physical): 3 YR Comparison: YTD (Jan-Apr)

**Digital Format vs Physical Format** ● Digital ● Physical ● Percent Growth for Total Circulation Current Year vs Last Year



-0.05%

Percent Growth Current
Year vs Last Year







## Programs: Total Attendance: 3 YR Comparison YTD (Jan-Apr)

**Broad Audience** ● Adult ● Children ● Teen ● % Growth Current Year vs Last Year



Total Program Attendance: 3 YR Comparison Filter By Audience **Year** ●2020 ●2021 ●2022 Select all Adult Children 10.2K Teen Attendance 5.0K 4.9K April 2020: High attendance of 3.9K 10.2K was due to online audiences 3.5K for the first full month of the 3.2K 3.1K Covid-19 shutdown 3.2K 2.5K April 2022: Two events that 2.8K contributed to a jump in program attendance were Colson 1.8K 2K 2.2K White