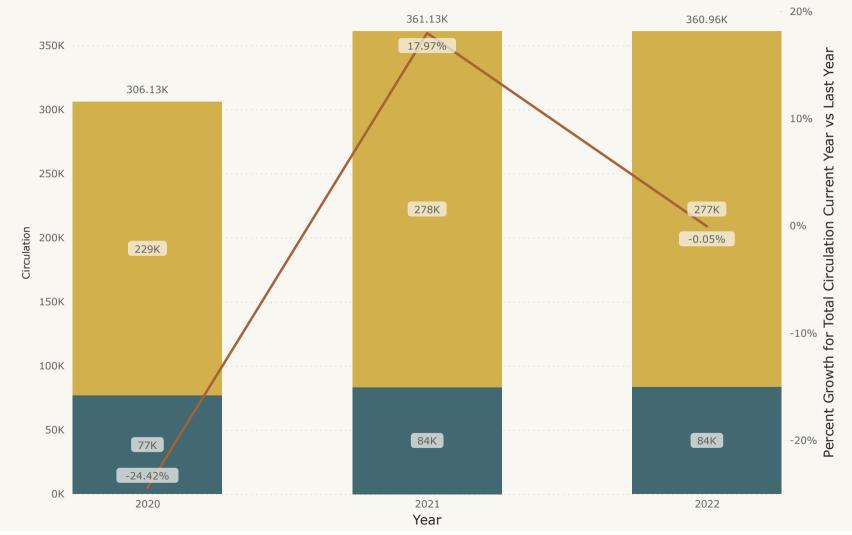

rt-Time                 | 41            | 40            | 3%          |       |      |          |  |
| Terminations                                 | 1             | 0             | #DIV/0!     | 3     | 2    | 50%      |  |
| Hirings                                      | 0             | 2             | -100%       | 4     | 4    | 0%       |  |
| Volunteer Hours                              | 491           | 118           | 316%        | 1,306 | 197  | 563%     |  |

### Total User Visits: 3 Yr Comparison: YTD (Jan - Apr)



### Total User Visits: 3 Year Comparison

**Year** ●2020 ●2021 ●2022



Total Circulation (Digital+Physical): 3 YR Comparison: YTD (Jan-Apr)

**Digital Format vs Physical Format** ● Digital ● Physical ● Percent Growth for Total Circulation Current Year vs Last Year



-0.05%

Percent Growth Current
Year vs Last Year







## Programs: Total Attendance: 3 YR Comparison YTD (Jan-Apr)

**Broad Audience** ● Adult ● Children ● Teen ● % Growth Current Year vs Last Year



Total Program Attendance: 3 YR Comparison Filter By Audience **Year** ●2020 ●2021 ●2022 Select all Adult Children 10.2K Teen Attendance 5.0K 4.9K April 2020: High attendance of 3.9K 10.2K was due to online audiences 3.5K for the first full month of the 3.2K 3.1K Covid-19 shutdown 3.2K 2.5K April 2022: Two events that 2.8K contributed to a jump in program attendance were Colson 1.8K 2K 2.2K Whitehead for the Beach Author 1.9K Event (400 in person; 200 online) 1.7K and the Dole Roll Outreach Event 1.4K (750 attendees) 1.0K 0.8K 0.5K 0K July February March April May June September October No