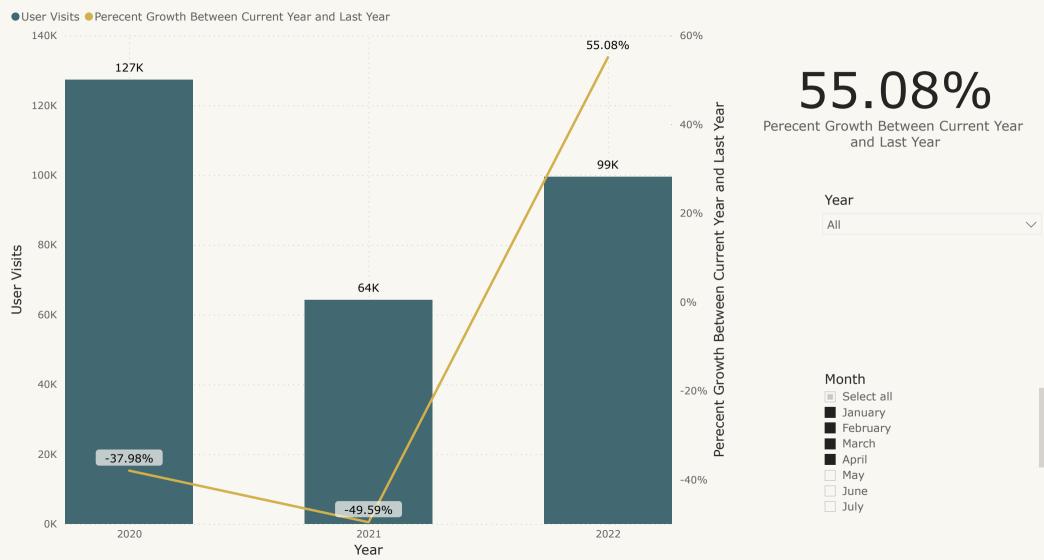

Number of EmployeesTotal                     | 84            | 83            | 1%          |       |      |          |  |
| Number of EmployeesFull-Time                 | 43            | 43            | 0%          |       |      |          |  |
| Number of EmployeesPart-Time                 | 41            | 40            | 3%          |       |      |          |  |
| Terminations                                 | 1             | 0             | #DIV/0!     | 3     | 2    | 50%      |  |
| Hirings                                      | 0             | 2             | -100%       | 4     | 4    | 0%       |  |
| Volunteer Hours                              | 491           | 118           | 316%        | 1,306 | 197  | 563%     |  |

### Total User Visits: 3 Yr Comparison: YTD (Jan - Apr)



### Total User Visits: 3 Year Comparison

**Year** ●2020 ●2021 ●2022



Total Circulation (Digital+Physical): 3 YR Comparison: YTD (Jan-Apr)

**Digital Format vs Physical Format** ● Digital ● Physical ● Percent Growth for Total Circulation Current Year vs Last Year



-0.05%

Percent Growth Current
Year vs Last Year







## Programs: Total Attendance: 3 YR Comparison YTD (Jan-Apr)

**Broad Audience** ● Adult ● Children ● Teen ● % Growth Current Year vs Last Year



Total Program Attendance: 3 YR Comparison Filter By Audience **Year** ●2020 ●2021 ●2022 Select all Adult Children 10.2K Teen Attendance 5.0K 4.9K April 2020: High attendance of 3.9K 10.2K was due to online audiences 3.5K for the first full month of the 3.2K 3.1K Covid-19 shutdown 3.2K 2.5K April 2022: Two events that 2.8K co