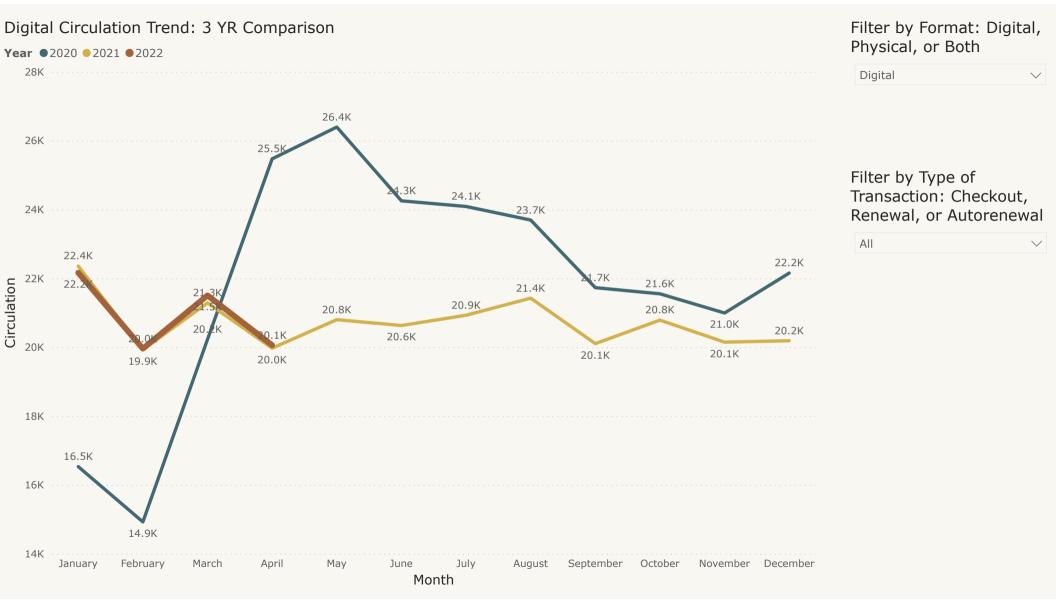

| 3%          |       |      |          |  |
| Terminations                                 | 1             | 0             | #DIV/0!     | 3     | 2    | 50%      |  |
| Hirings                                      | 0             | 2             | -100%       | 4     | 4    | 0%       |  |
| Volunteer Hours                              | 491           | 118           | 316%        | 1,306 | 197  | 563%     |  |

### Total User Visits: 3 Yr Comparison: YTD (Jan - Apr)



### Total User Visits: 3 Year Comparison

**Year** ●2020 ●2021 ●2022



Total Circulation (Digital+Physical): 3 YR Comparison: YTD (Jan-Apr)

**Digital Format vs Physical Format** ● Digital ● Physical ● Percent Growth for Total Circulation Current Year vs Last Year



-0.05%

Percent Growth Current
Year vs Last Year







## Programs: Total Attendance: 3 YR Comparison YTD (Jan-Apr)

**Broad Audience** ● Adult ● Children ● Teen ● % Growth Current Year vs Last Year



Total Program Attendance: 3 YR Comparison Filter By Audience **Year** ●2020 ●2021 ●2022 Select all Adult Children 10.2K Teen Attendance 5.0K 4.9K April 2020: High attendance of 3.9K 10.2K was due to online audiences 3.5K for the first full month of the 3.2K 3.1K Covid-19 shutdown 3.2K 2.5K April 2022: Two events that 2.8K contributed to a jump in program attendance were Colson 1.8K 2K 2.2K Whitehead for the Beach Author 1.9K Event (400 in person; 200 online) 1.7K and the Dole Roll Outreach Event 1.4K (750 attendees) 1.0K 0.8K 0.5K 0K July February March April May June September October November December January Month

# Total Programs Presen