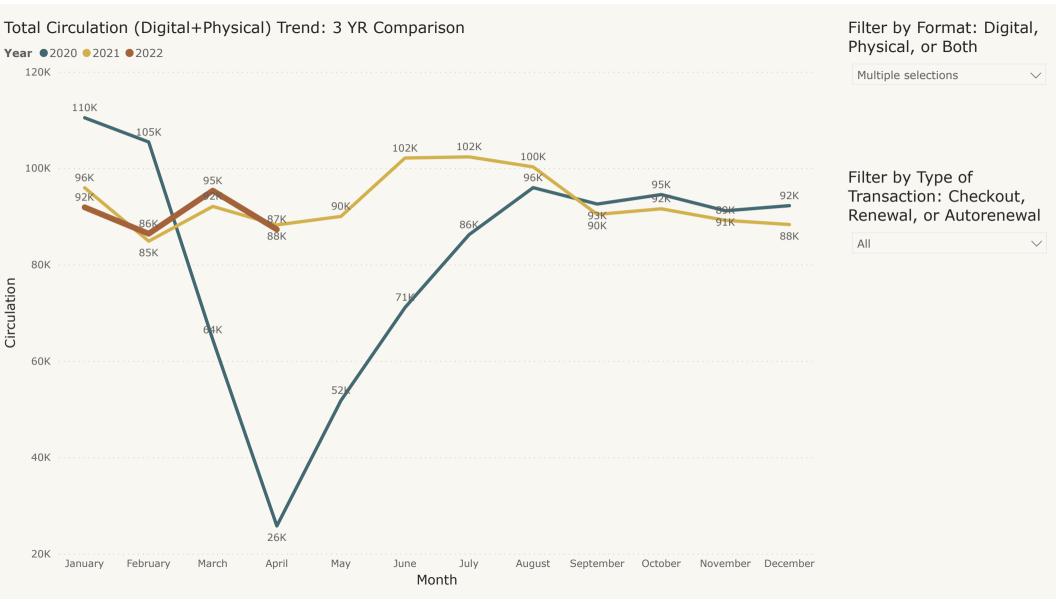

| 3%          |       |      |          |  |
| Terminations                                 | 1             | 0             | #DIV/0!     | 3     | 2    | 50%      |  |
| Hirings                                      | 0             | 2             | -100%       | 4     | 4    | 0%       |  |
| Volunteer Hours                              | 491           | 118           | 316%        | 1,306 | 197  | 563%     |  |

### Total User Visits: 3 Yr Comparison: YTD (Jan - Apr)



### Total User Visits: 3 Year Comparison

**Year** ●2020 ●2021 ●2022



Total Circulation (Digital+Physical): 3 YR Comparison: YTD (Jan-Apr)

**Digital Format vs Physical Format** ● Digital ● Physical ● Percent Growth for Total Circulation Current Year vs Last Year



-0.05%

Percent Growth Current
Year vs Last Year







## Programs: Total Attendance: 3 YR Comparison YTD (Jan-Apr)

**Broad Audience** ● Adult ● Children ● Teen ● % Growth Current Year vs Last Year



Total Program Attendance: 3 YR Comparison Filter By Audience **Year** ●2020 ●2021 ●2022 Select all Adult Children 10.2K Teen Attendance 5.0K 4.9K April 2020: High attendance of 3.9K 10.2K was due to online audiences 3.5K for the first full month of the 3.2K 3.1K Covid-19 shutdown 3.2K 2.5K April 2022: Two events that 2.8K contributed to a jump in program attendance were Colson 1.8K 2K 2.2K Whitehead for the Beach Author 1.9K Event (400 in person; 200 online) 1.7K and the Dole Roll Outreach Event 1.4K (750 attendees) 1.0K 0.8K 0.5K 0K July February March April May June September October November December January Month

# Total Programs Pres