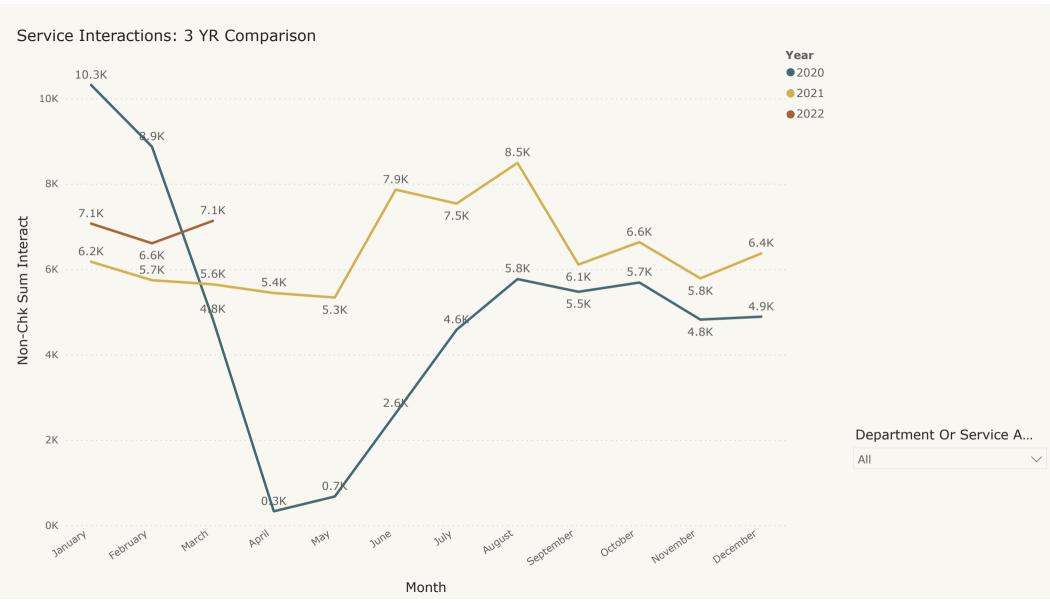

| 428           | 23            | 1761%       | 1,225 | 79   | 1451%    |  |

#### Total User Visits: 3 Yr Comparison: YTD (Jan - Mar)



54.88%

Perecent Growth Between Current Year and Last Year

### Total User Visits: 3 Year Comparison





Total Circulation (Digital+Physical): 3 YR Comparison: YTD (Jan-Mar)

**Digital Format vs Physical Format** ● Digital ● Physical ● Percent Growth for Total Circulation Current Year vs Last Year



0.28%

Percent Growth Current
Year vs Last Year





### Total Programs Presented: 3 YR Comparison



### Total Program Attendance: 3 YR Comparison

**Year** ●2020 ●2021 ●2022



#### Service Interactions: In Person vs. Online/Phone: 3 YR Comparison YTD (Jan -Mar)



# 18.48%

% Growth Current Year vs Last Year for Service Transactions



# **Library Director's Report for April 2022**

Most of this month I have spent working on the finer details of implementing our compensation plan for 2023 to prepare our budget submittal to the City, the other thing I have been spending a lot of time on. As I mentioned in my report last month, this year's historic increase in assessed home values is going to drive an unprecedented increase to the value of a mill for 2023. We had planned to potentially max out the library mill rate this year to implement our compensation plan, but now that is an unlikely necessity. I am very much hoping that we will be able to implement our compensation plan (as well as bring back a very much needed marketing position we deleted in 2020) and maintain a flat mill rate. We will know more in a few months.