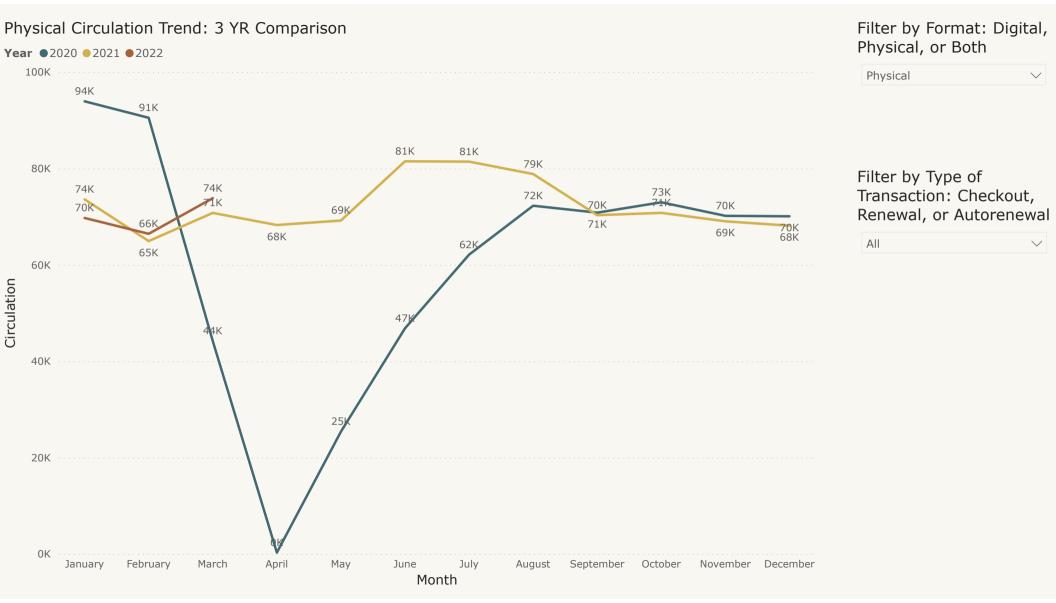

# Lawrence Public Library Board of Trustees Regular Meeting Monday, April 18, 2022 at 4:30 PM Zoom Meeting

**Zoom Link** 

Introductions

**Public Comments** 

Consent Agenda

All matters on the consent agenda are considered within one motion and will be enacted by one motion. There will be no separate discussion on these items. If discussion is desired, that item will be removed from the consent agenda and will be considered separately.