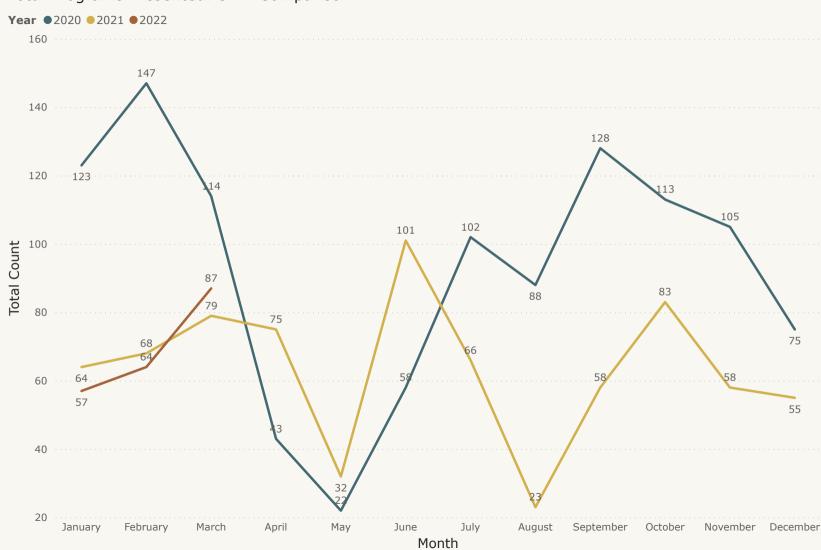

# Lawrence Public Library Board of Trustees Regular Meeting Monday, April 18, 2022 at 4:30 PM Zoom Meeting

**Zoom Link** 

Introductions

**Public Comments** 

Consent Agenda

All matters on the consent agenda are considered within one motion and will be enacted by one motion. There will be no separate discussion on these items. If discussion is desired, that item will be removed from the consent agenda and will be considered separately.