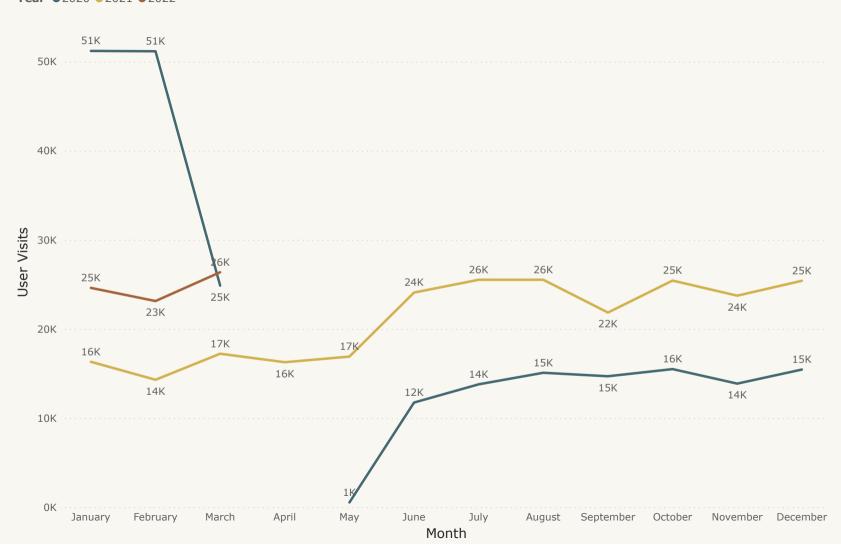

|  |
| Number of EmployeesFull-Time                 | 42            | 42            | 0%          |       |      |          |  |
| Number of EmployeesPart-Time                 | 42            | 39            | 8%          |       |      |          |  |
| Terminations                                 | 0             | 0             | #DIV/0!     | 2     | 2    | 0%       |  |
| Hirings                                      | 2             | 0             | #DIV/0!     | 4     | 2    | 100%     |  |
| Volunteer Hours                              | 428           | 23            | 1761%       | 1,225 | 79   | 1451%    |  |

#### Total User Visits: 3 Yr Comparison: YTD (Jan - Mar)



54.88%

Perecent Growth Between Current Year and Last Year

### Total User Visits: 3 Year Comparison





Total Circulation (Digital+Physical): 3 YR Comparison: YTD (Jan-Mar)

**Digital Format vs Physical Format** ● Digital ● Physical ● Percent Growth for Total Circulation Current Year vs Last Year



0.28%

Percent Growth Current
Year vs Last Year





### Total Programs Presented: 3 YR Comparison



### Total Program Attendance: 3 YR Comparison

**Year** ●2020 ●2021 ●2022



#### Service Interactions: In Person vs. Online/Phone: 3 YR Comparison YTD (Jan -Mar)



# 18.48%

% Growth Current Year vs Last Year for Service Transactions



# **Library Director's Report for April 2022**

Most of this month I have spent working on the finer details of implementing our compensation plan for 2023 to prepare our budget submittal to the City, the other thing I have been spending a lot of time on. As I