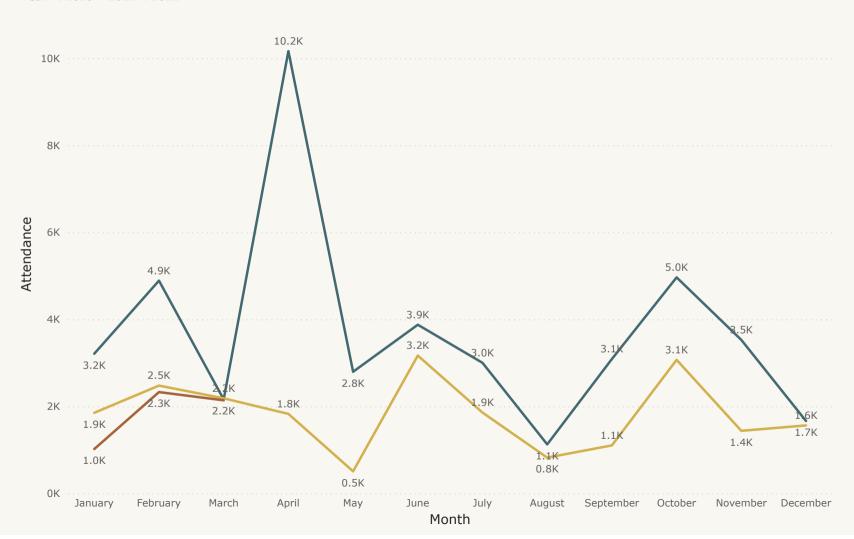

# Lawrence Public Library Board of Trustees Regular Meeting Monday, April 18, 2022 at 4:30 PM Zoom Meeting

**Zoom Link** 

Introductions

**Public Comments** 

Consent Agenda

All matters on the consent agenda are considered within one motion and will be enacted by one motion. There will be no separate discussion on these items. If discussion is desired, that item will be removed from the consent agenda and will be considered separately.