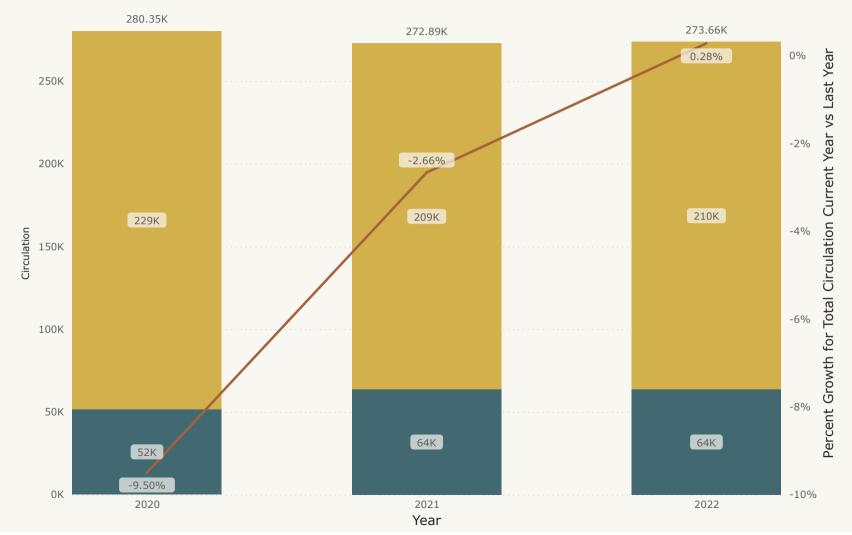

| 39            | 8%          |       |      |          |  |
| Terminations                                 | 0             | 0             | #DIV/0!     | 2     | 2    | 0%       |  |
| Hirings                                      | 2             | 0             | #DIV/0!     | 4     | 2    | 100%     |  |
| Volunteer Hours                              | 428           | 23            | 1761%       | 1,225 | 79   | 1451%    |  |

#### Total User Visits: 3 Yr Comparison: YTD (Jan - Mar)



54.88%

Perecent Growth Between Current Year and Last Year

### Total User Visits: 3 Year Comparison





Total Circulation (Digital+Physical): 3 YR Comparison: YTD (Jan-Mar)

**Digital Format vs Physical Format** ● Digital ● Physical ● Percent Growth for Total Circulation Current Year vs Last Year



0.28%

Percent Growth Current
Year vs Last Year





### Total Programs Presented: 3 YR Comparison



### Total Program Attendance: 3 YR Comparison

**Year** ●2020 ●2021 ●2022



#### Service Interactions: In Person vs. Online/Phone: 3 YR Comparison YTD (Jan -Mar)



# 18.48%

% Growth Current Year vs Last Year for Service Transactions



# **Library Director's Report for April 2022**

Most of this month I have spent working on the finer details of implementing our compensation plan for 2023 to prepare our budget submittal to the City, the other thing I have been spending a lot of time on. As I mentioned in my report last month, this year's historic increase in assessed home values is going to drive an unprecedented increase to the value of a mill for 2023. We had planned to potentially