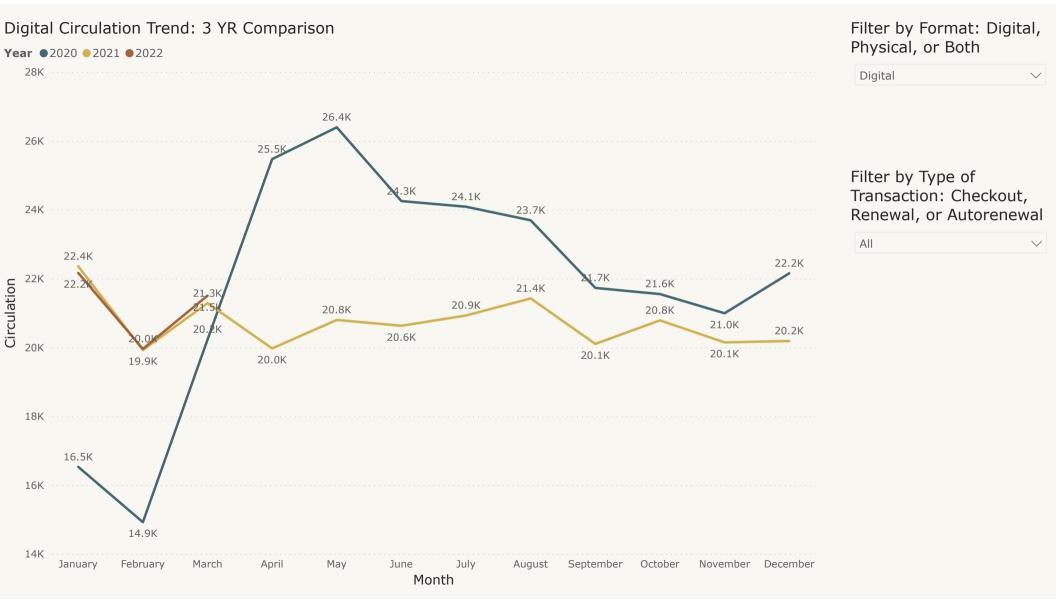

|  |
| Terminations                                 | 0             | 0             | #DIV/0!     | 2     | 2    | 0%       |  |
| Hirings                                      | 2             | 0             | #DIV/0!     | 4     | 2    | 100%     |  |
| Volunteer Hours                              | 428           | 23            | 1761%       | 1,225 | 79   | 1451%    |  |

#### Total User Visits: 3 Yr Comparison: YTD (Jan - Mar)



54.88%

Perecent Growth Between Current Year and Last Year

### Total User Visits: 3 Year Comparison





Total Circulation (Digital+Physical): 3 YR Comparison: YTD (Jan-Mar)

**Digital Format vs Physical Format** ● Digital ● Physical ● Percent Growth for Total Circulation Current Year vs Last Year



0.28%

Percent Growth Current
Year vs Last Year





### Total Programs Presented: 3 YR Comparison



### Total Program Attendance: 3 YR Comparison

**Year** ●2020 ●2021 ●2022



#### Service Interactions: In Person vs. Online/Phone: 3 YR Comparison YTD (Jan -Mar)



# 18.48%

% Growth Current Year vs Last Year for Service Transactions



# **Library Director's Report for April 2022**

Most of this month I have spent working on the finer details of implementing our compensation plan for 2023 to prepare our budget submittal to the City, the other thing I have been spending a lot of time on. As I mentioned in my report last month, this year's historic increase in assessed home values is going to drive an unprecedented increase to the value of a mill for 2023. We had planned to potentially max out the library mill rate this year to implemen