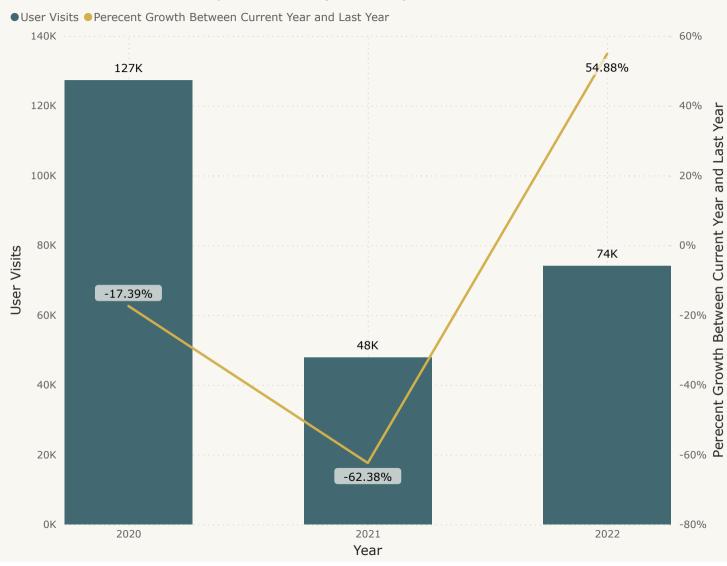

umber of EmployeesTotal                     | 84            | 81            | 4%          |       |      |          |  |
| Number of EmployeesFull-Time                 | 42            | 42            | 0%          |       |      |          |  |
| Number of EmployeesPart-Time                 | 42            | 39            | 8%          |       |      |          |  |
| Terminations                                 | 0             | 0             | #DIV/0!     | 2     | 2    | 0%       |  |
| Hirings                                      | 2             | 0             | #DIV/0!     | 4     | 2    | 100%     |  |
| Volunteer Hours                              | 428           | 23            | 1761%       | 1,225 | 79   | 1451%    |  |

#### Total User Visits: 3 Yr Comparison: YTD (Jan - Mar)



54.88%

Perecent Growth Between Current Year and Last Year

### Total User Visits: 3 Year Comparison





Total Circulation (Digital+Physical): 3 YR Comparison: YTD (Jan-Mar)

**Digital Format vs Physical Format** ● Digital ● Physical ● Percent Growth for Total Circulation Current Year vs Last Year



0.28%

Percent Growth Current
Year vs Last Year





### Total Programs Presented: 3 YR Comparison



### Total Program Attendance: 3 YR Comparison

**Year** ●2020 ●2021 ●2022



#### Service Interactions: In Person vs. Online/Phone: 3 YR Comparison YTD (Jan -Mar)



# 18.48%

% Growth Current Year vs Last Year for Service Transactions



# **Library Director's Report for April 2022**

Most of this month I have spent working on the finer details of implementing our compensation plan for 202