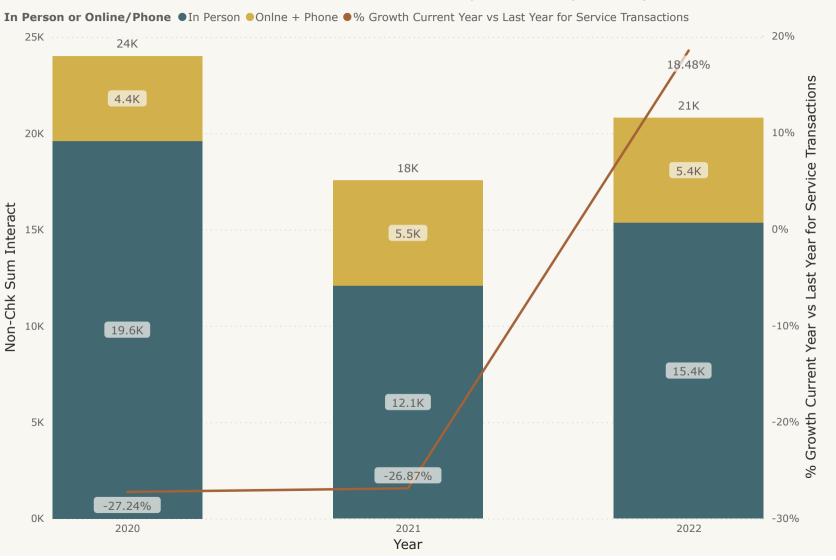

# Lawrence Public Library Board of Trustees Regular Meeting Monday, April 18, 2022 at 4:30 PM Zoom Meeting

**Zoom Link** 

Introductions

**Public Comments** 

Consent Agenda

All matters on the consent agenda are considered within one motion and will be enacted by one motion. There will be no separate discussion on these items. If discussion is desired, that item will be removed from the consent agenda and will be considered separately.