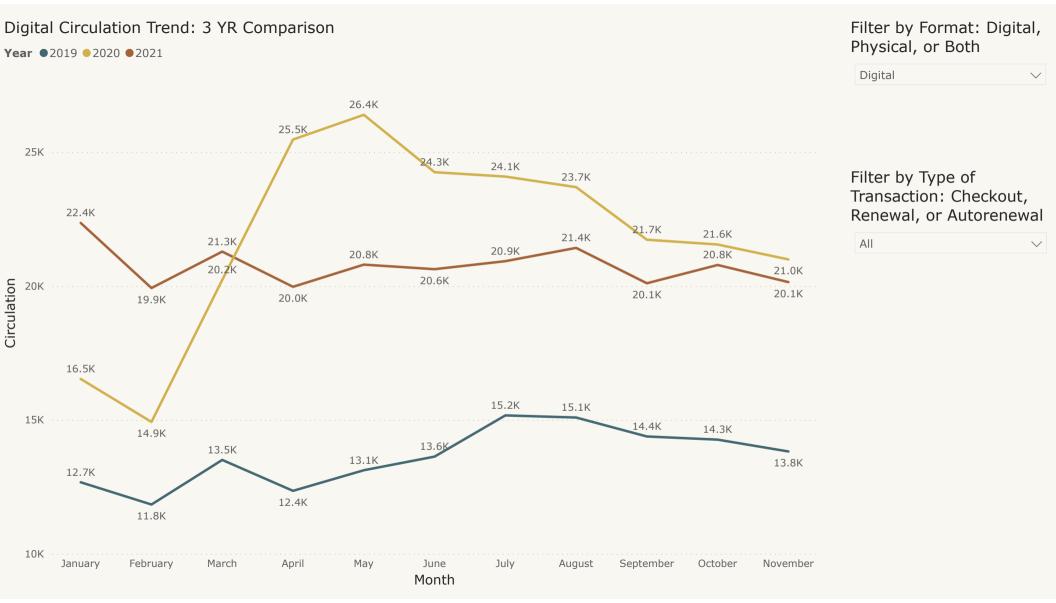

| 2             | 0             | #DIV/0!     | 13    | 5     | 160%     |  |
| Volunteer Hours                              | 339           | 0             | #DIV/0!     | 1,719 | 1,282 | 34%      |  |

### Total User Visits: 3 Yr Comparison: YTD (Jan - Nov)



2.10%

Perecent Growth Between Current Year and Last Year

### Total User Visits: 3 Year Comparison



Total Circulation Trend: 3 YR Comparison Filter by Format: Digital, Physical, or Both **Year** ●2019 ●2020 ●2021 Multiple selections 114K 110K 110K 107K 105K 105K 104K 102K 102K 100K 99K 100K Filter by Type of 96K 96K 95K 98K 97K Transaction: Checkout, 92K 92K 95K Renewal, or Autorenewal 93K 90K 91K 89K 86K 88K All 80K Circulation 71K 64K 26K 20K January February March April May June July August September October November Month









### Total Attendance By Program Type Current Year YTD (Jan - Nov)



### Filter by Audience Age Category

- Select all
- Adult
- Children
- Teen

Program TypeRecorded VideoLive OnlineLive In Person

Passive (e.g., Storywalk)

Service Interactions: In Person vs. Online/Phone: 3 YR Comparison YTD (Jan - Nov)



31.05%
% Growth Current Year vs
Last Year



### **Library Director's Report for December 2021**

How has 2021 already come and gone? Incredible. Lots of things going in this past month. If you haven't read the departmental reports, I strongly recommend it.

After so many delays, it is exciting to see some projects coming together. Two new public service desks are set to arrive at the library today – one for the front lobby (our new "Hello Desk") and one for the Teen Zone. Add