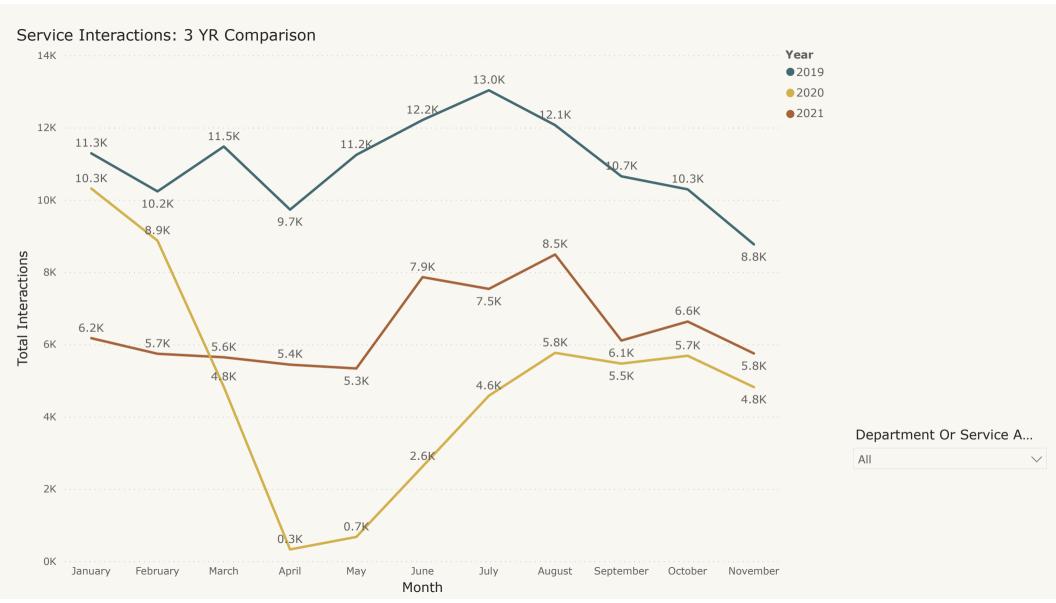

n



Total Circulation Trend: 3 YR Comparison Filter by Format: Digital, Physical, or Both **Year** ●2019 ●2020 ●2021 Multiple selections 114K 110K 110K 107K 105K 105K 104K 102K 102K 100K 99K 100K Filter by Type of 96K 96K 95K 98K 97K Transaction: Checkout, 92K 92K 95K Renewal, or Autorenewal 93K 90K 91K 89K 86K 88K All 80K Circulation 71K 64K 26K 20K January February March April May June July August September October November Month









### Total Attendance By Program Type Current Year YTD (Jan - Nov)



### Filter by Audience Age Category

- Select all
- Adult
- Children
- Teen

Program TypeRecorded VideoLive OnlineLive In Person

Passive (e.g., Storywalk)

Service Interactions: In Person vs. Online/Phone: 3 YR Comparison YTD (Jan - Nov)



31.05%
% Growth Current Year vs
Last Year



### **Library Director's Report for December 2021**

How has 2021 already come and gone? Incredible. Lots of things going in this past month. If you haven't read the departmental reports, I strongly recommend it.

After so many delays, it is exciting to see some projects coming together. Two new public service desks are set to arrive at the library today – one for the front lobby (our new "Hello Desk") and one for the Teen Zone. Additionally, as Jon mentioned in his report, BA Green has begun work on our new offices on the lower level. The metal framing is in. If all goes well, the project should be completed in six to eight weeks.

As reported by Karen, we are getting close to revealing the new Picture Books shelving in the Children's Area. The collection has been weeded and will migrat