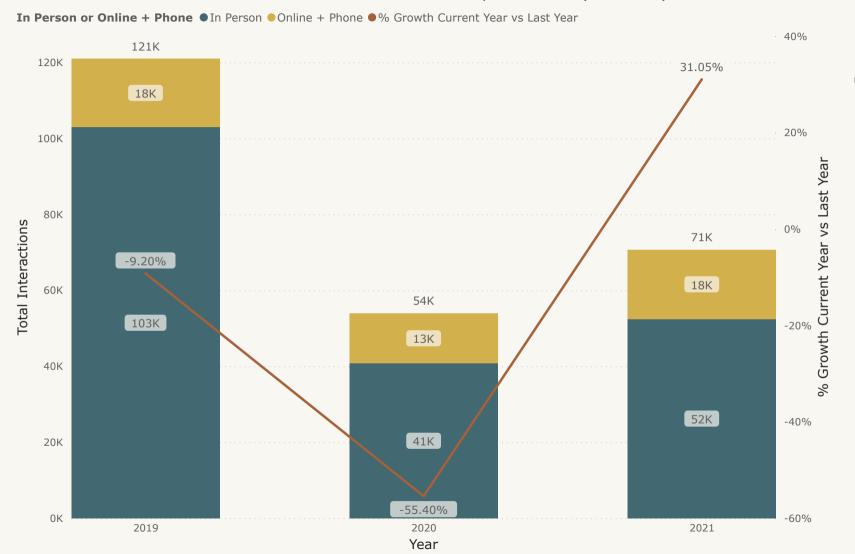

Year

### Total User Visits: 3 Year Comparison



Total Circulation Trend: 3 YR Comparison Filter by Format: Digital, Physical, or Both **Year** ●2019 ●2020 ●2021 Multiple selections 114K 110K 110K 107K 105K 105K 104K 102K 102K 100K 99K 100K Filter by Type of 96K 96K 95K 98K 97K Transaction: Checkout, 92K 92K 95K Renewal, or Autorenewal 93K 90K 91K 89K 86K 88K All 80K Circulation 71K 64K 26K 20K January February March April May June July August September October November Month









### Total Attendance By Program Type Current Year YTD (Jan - Nov)



### Filter by Audience Age Category

- Select all
- Adult
- Children
- Teen

Program TypeRecorded VideoLive OnlineLive In Person

Passive (e.g., Storywalk)

Service Interactions: In Person vs. Online/Phone: 3 YR Comparison YTD (Jan - Nov)



31.05%
% Growth Current Year vs
Last Year



### **Library Director's Report for December 2021**

How has 2021 already come and gone? Incredible. Lots of things going in this past month. If you haven't read the departmental reports, I strongly recommend it.

After so many delays, it is exciting to see some projects coming together. Two new public service desks are set to arrive at the library today – one for the front lobby (our new "Hello Desk") and one for the Teen Zone. Additionally, as Jon mentioned in his report, BA Green has begun work on our new offices on the lower level. The metal framing is in. If all goes well, the project should be completed in six to eight weeks.

As reported by Karen, we are getting close to revealing the new Picture Books shelving in the Children's Area. T