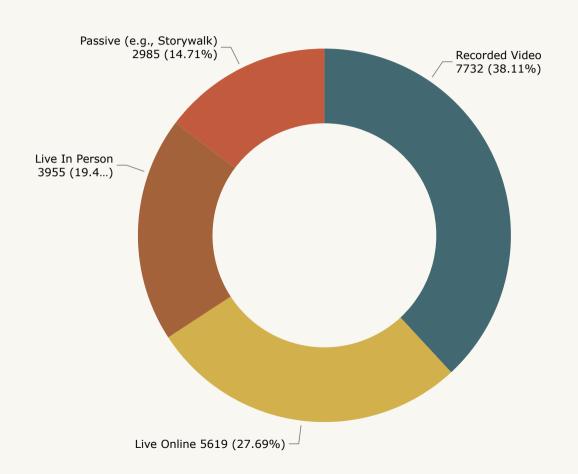

|
| Volunteer Hours                              | 339           | 0             | #DIV/0!     | 1,719 | 1,282 | 34%      |  |

### Total User Visits: 3 Yr Comparison: YTD (Jan - Nov)



2.10%

Perecent Growth Between Current Year and Last Year

### Total User Visits: 3 Year Comparison



Total Circulation Trend: 3 YR Comparison Filter by Format: Digital, Physical, or Both **Year** ●2019 ●2020 ●2021 Multiple selections 114K 110K 110K 107K 105K 105K 104K 102K 102K 100K 99K 100K Filter by Type of 96K 96K 95K 98K 97K Transaction: Checkout, 92K 92K 95K Renewal, or Autorenewal 93K 90K 91K 89K 86K 88K All 80K Circulation 71K 64K 26K 20K January February March April May June July August September October November Month









### Total Attendance By Program Type Current Year YTD (Jan - Nov)



### Filter by Audience Age Category

- Select all
- Adult
- Children
- Teen

Program TypeRecorded VideoLive OnlineLive In Person

Passive (e.g., Storywalk)

Service Interactions: In Person vs. Online/Phone: 3 YR Comparison YTD (Jan - Nov)



31.05%
% Growth Current Year vs
Last Year



### **Library Director's Report for December 2021**

How has 2021 already come and gone? Incredible. Lots of things going in this past month. If you haven't read the departmental reports, I strongly recommend it.

After so many delays, it is exciting to see some projects coming together. Two new public service desks are set to arrive at the library today – one for the front lobby (our new "Hello Desk") and one for the Teen Zone. Additionally, as Jon mentioned in his report, BA Green has begun work on our n