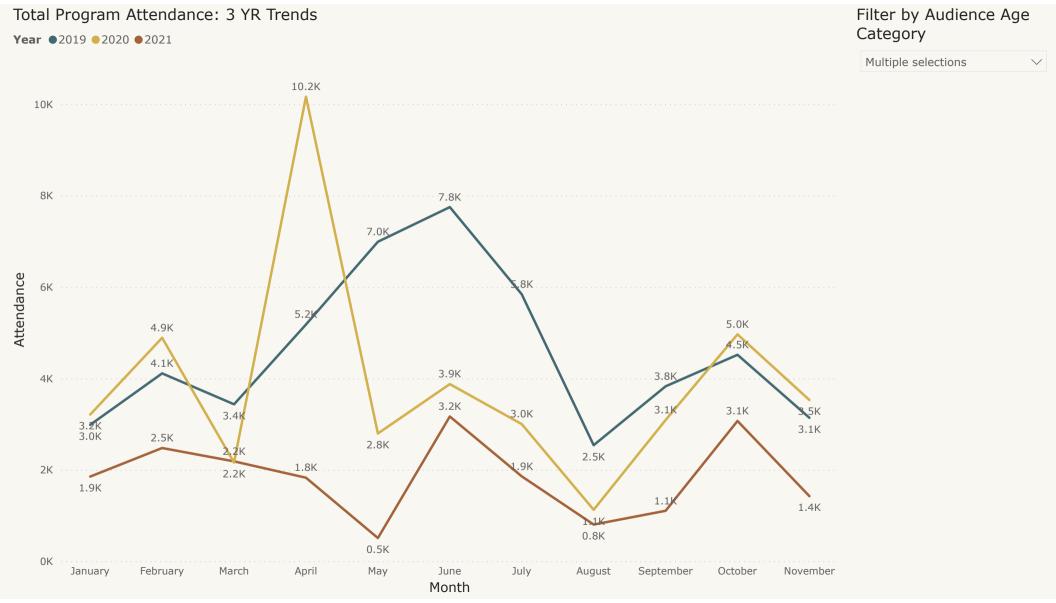

| 0             | #DIV/0!     | 13    | 5     | 160%     |  |
| Volunteer Hours                              | 339           | 0             | #DIV/0!     | 1,719 | 1,282 | 34%      |  |

### Total User Visits: 3 Yr Comparison: YTD (Jan - Nov)



2.10%

Perecent Growth Between Current Year and Last Year

### Total User Visits: 3 Year Comparison



Total Circulation Trend: 3 YR Comparison Filter by Format: Digital, Physical, or Both **Year** ●2019 ●2020 ●2021 Multiple selections 114K 110K 110K 107K 105K 105K 104K 102K 102K 100K 99K 100K Filter by Type of 96K 96K 95K 98K 97K Transaction: Checkout, 92K 92K 95K Renewal, or Autorenewal 93K 90K 91K 89K 86K 88K All 80K Circulation 71K 64K 26K 20K January February March April May June July August September October November Month









### Total Attendance By Program Type Current Year YTD (Jan - Nov)



### Filter by Audience Age Category

- Select all
- Adult
- Children
- Teen

Program TypeRecorded VideoLive OnlineLive In Person

Passive (e.g., Storywalk)

Service Interactions: In Person vs. Online/Phone: 3 YR Comparison YTD (Jan - Nov)



31.05%
% Growth Current Year vs
Last Year



### **Library Director's Report for December 2021**

How has 2021 already come and gone? Incredible. Lots of things going in this past month. If you haven't read the departmental reports, I strongly recommend it.

After so many delays, it is exciting to see some projects coming together. Two new public service desks are set to arrive at the library today – one for the front lobby (our new "Hello Desk") and one for the Teen Zone. Additio