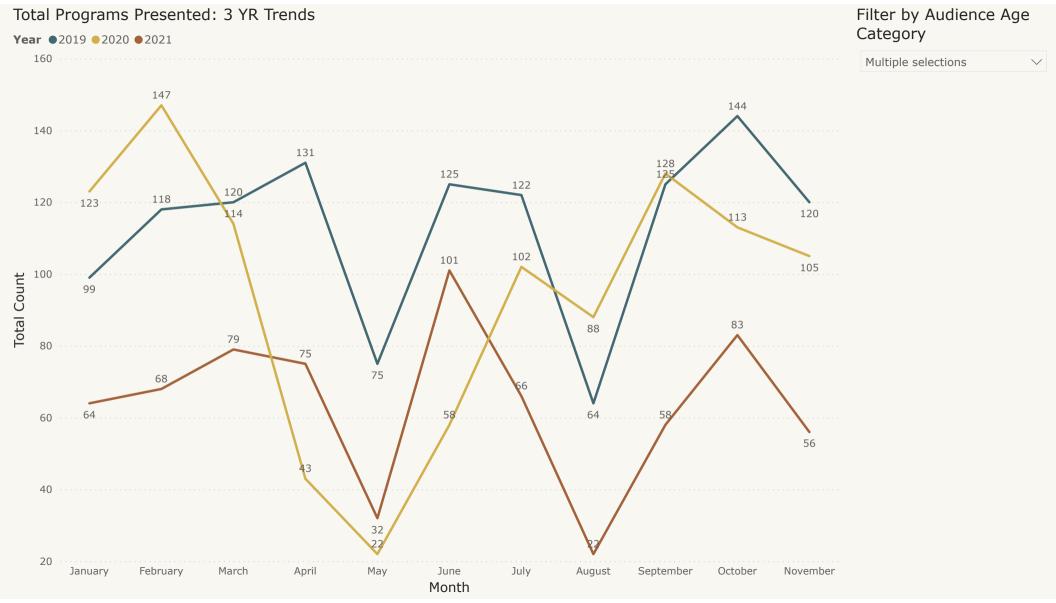

| 0             | #DIV/0!     | 13    | 5     | 160%     |  |
| Volunteer Hours                              | 339           | 0             | #DIV/0!     | 1,719 | 1,282 | 34%      |  |

### Total User Visits: 3 Yr Comparison: YTD (Jan - Nov)



2.10%

Perecent Growth Between Current Year and Last Year

### Total User Visits: 3 Year Comparison



Total Circulation Trend: 3 YR Comparison Filter by Format: Digital, Physical, or Both **Year** ●2019 ●2020 ●2021 Multiple selections 114K 110K 110K 107K 105K 105K 104K 102K 102K 100K 99K 100K Filter by Type of 96K 96K 95K 98K 97K Transaction: Checkout, 92K 92K 95K Renewal, or Autorenewal 93K 90K 91K 89K 86K 88K All 80K Circulation 71K 64K 26K 20K January February March April May June July August September October November Month









### Total Attendance By Program Type Current Year YTD (Jan - Nov)



### Filter by Audience Age Category

- Select all
- Adult
- Children
- Teen

Program TypeRecorded VideoLive OnlineLive In Person

Passive (e.g., Storywalk)

Service Interactions: In Person vs. Online/Phone: 3 YR Comparison YTD (Jan - Nov)



31.05%
% Growth Current Year vs
Last Year



### **Library Director's Report for December 2021**

How has 2021 already come and gone? Incredible. Lots of things going in this past month. If you haven't read the departmental reports, I strongly recommend it.

After so many delays, it is exciting to see some projects coming together. Two new public service desks are set to arrive at the library today – one for the front lobby (our new "Hello Desk") and one for the Teen Zone. Additiona