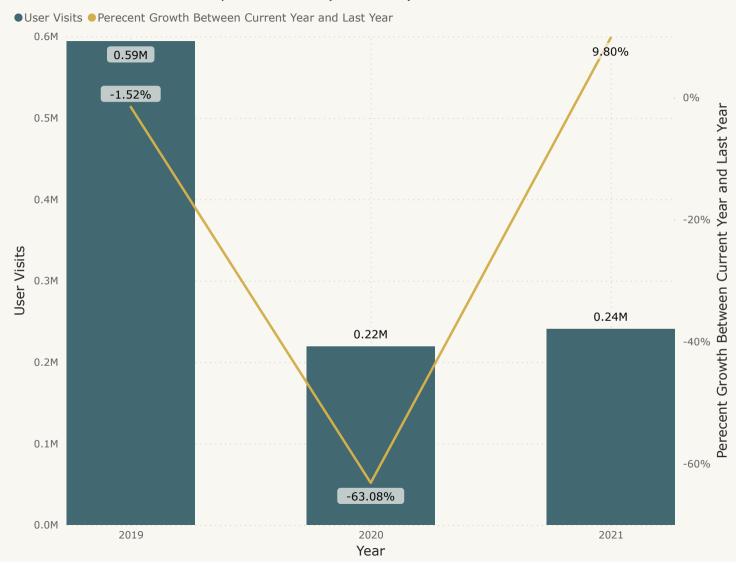

of EmployeesTotal                     | 83            | 81            | 2%          |       |       |          |  |
| Number of EmployeesFull-Time                 | 43            | 46            | -7%         |       |       |          |  |
| Number of EmployeesPart-Time                 | 40            | 35            | 14%         |       |       |          |  |
| Terminations                                 | 0             | 0             | #DIV/0!     | 12    | 11    | 9%       |  |
| Hirings                                      | 2             | 0             | #DIV/0!     | 13    | 5     | 160%     |  |
| Volunteer Hours                              | 339           | 0             | #DIV/0!     | 1,719 | 1,282 | 34%      |  |

### Total User Visits: 3 Yr Comparison: YTD (Jan - Nov)



2.10%

Perecent Growth Between Current Year and Last Year

### Total User Visits: 3 Year Comparison



Total Circulation Trend: 3 YR Comparison Filter by Format: Digital, Physical, or Both **Year** ●2019 ●2020 ●2021 Multiple selections 114K 110K 110K 107K 105K 105K 104K 102K 102K 100K 99K 100K Filter by Type of 96K 96K 95K 98K 97K Transaction: Checkout, 92K 92K 95K Renewal, or Autorenewal 93K 90K 91K 89K 86K 88K All 80K Circulation 71K 64K 26K 20K January February March April May June July August September October November Month









### Total Attendance By Program Type Current Year YTD (Jan - Nov)



### Filter by Audience Age Category

- Select all
- Adult
- Children
- Teen

Program TypeRecorded VideoLive OnlineLive In Person

Passive (e.g., Storywalk)

Service Interactions: In Per