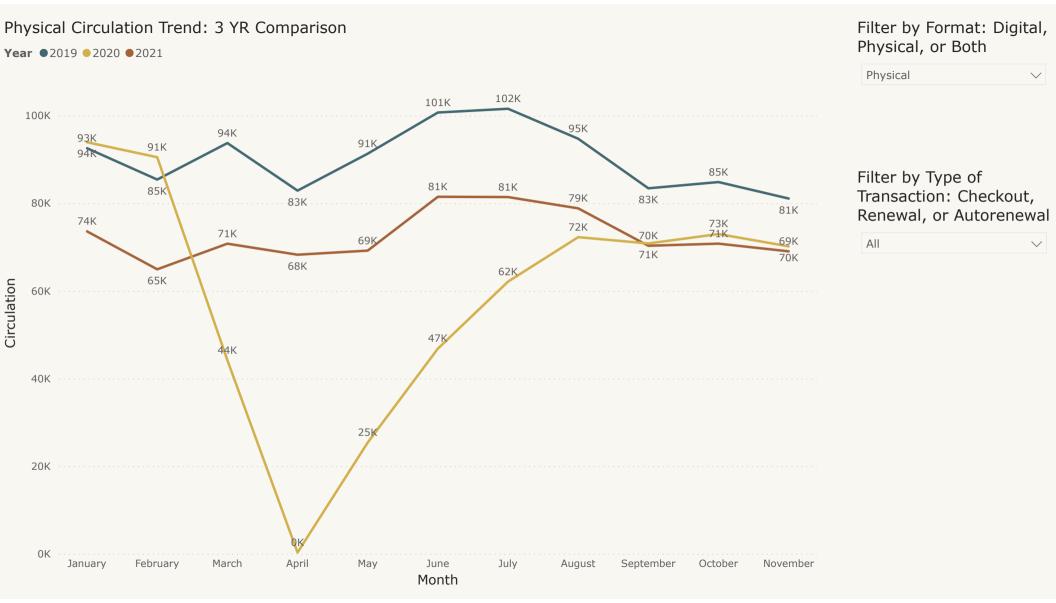

2             | 0             | #DIV/0!     | 13    | 5     | 160%     |  |
| Volunteer Hours                              | 339           | 0             | #DIV/0!     | 1,719 | 1,282 | 34%      |  |

### Total User Visits: 3 Yr Comparison: YTD (Jan - Nov)



2.10%

Perecent Growth Between Current Year and Last Year

### Total User Visits: 3 Year Comparison



Total Circulation Trend: 3 YR Comparison Filter by Format: Digital, Physical, or Both **Year** ●2019 ●2020 ●2021 Multiple selections 114K 110K 110K 107K 105K 105K 104K 102K 102K 100K 99K 100K Filter by Type of 96K 96K 95K 98K 97K Transaction: Checkout, 92K 92K 95K Renewal, or Autorenewal 93K 90K 91K 89K 86K 88K All 80K Circulation 71K 64K 26K 20K January February March April May June July August September October November Month









### Total Attendance By Program Type Current Year YTD (Jan - Nov)



### Filter by Audience Age Category

- Select all
- Adult
- Children
- Teen

Program TypeRecorded VideoLive OnlineLive In Person

Passive (e.g., Storywalk)

Service Interactions: In Person vs. Online/Phone: 3 YR Comparison YTD (Jan - Nov)



31.05%
% Growth Current Year vs
Last Year



### **Library Director's Report for December 2021**

How has 2021 already come and gone? Incredible. Lots of things going in this past month. If you haven't read the departmental reports, I strongly recommend it.

After so many delays, it is exciting to see some projects coming together. Two new public service desks are set to arrive at the library today – one for the front lobby (our new "Hello Desk") and one for the Teen Zone. Addit