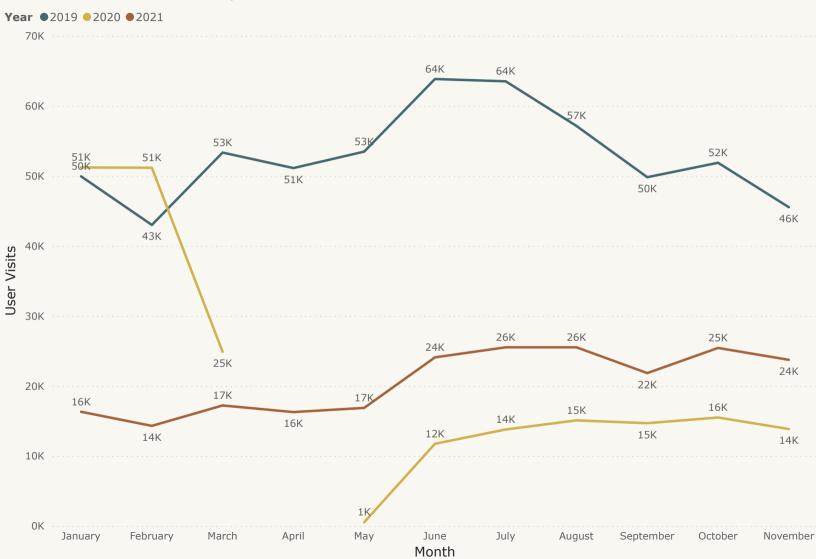

|  |
| Number of EmployeesFull-Time                 | 43            | 46            | -7%         |       |       |          |  |
| Number of EmployeesPart-Time                 | 40            | 35            | 14%         |       |       |          |  |
| Terminations                                 | 0             | 0             | #DIV/0!     | 12    | 11    | 9%       |  |
| Hirings                                      | 2             | 0             | #DIV/0!     | 13    | 5     | 160%     |  |
| Volunteer Hours                              | 339           | 0             | #DIV/0!     | 1,719 | 1,282 | 34%      |  |

### Total User Visits: 3 Yr Comparison: YTD (Jan - Nov)



2.10%

Perecent Growth Between Current Year and Last Year

### Total User Visits: 3 Year Comparison



Total Circulation Trend: 3 YR Comparison Filter by Format: Digital, Physical, or Both **Year** ●2019 ●2020 ●2021 Multiple selections 114K 110K 110K 107K 105K 105K 104K 102K 102K 100K 99K 100K Filter by Type of 96K 96K 95K 98K 97K Transaction: Checkout, 92K 92K 95K Renewal, or Autorenewal 93K 90K 91K 89K 86K 88K All 80K Circulation 71K 64K 26K 20K January February March April May June July August September October November Month









### Total Attendance By Program Type Current Year YTD (Jan - Nov)



### Filter by Audience Age Category

- Select all
- Adult
- Children
- Teen

Program TypeRecorded VideoLive OnlineLive In Person

Passive (e.g., Storywalk)

Service Interactions: In Person vs. Online/Phone: 3 YR Comparison YTD (Jan - Nov)



31.05%
% Growth Current Year vs
Last Year



#