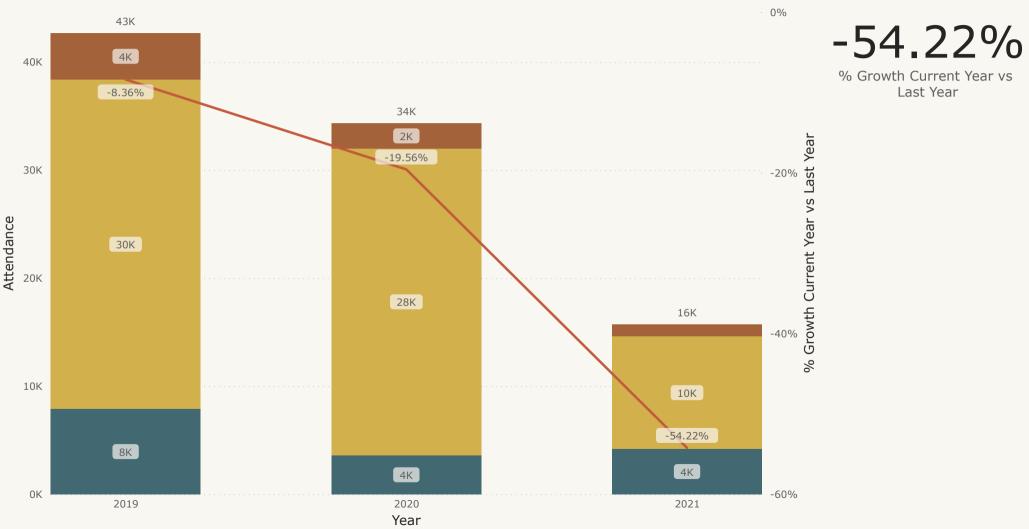

- Approve Library Board meeting minutes for September
- Approve Treasurer's report for September
- Approve bills for September 20 to October 17
- Receive statistical report for September

Library Director's report