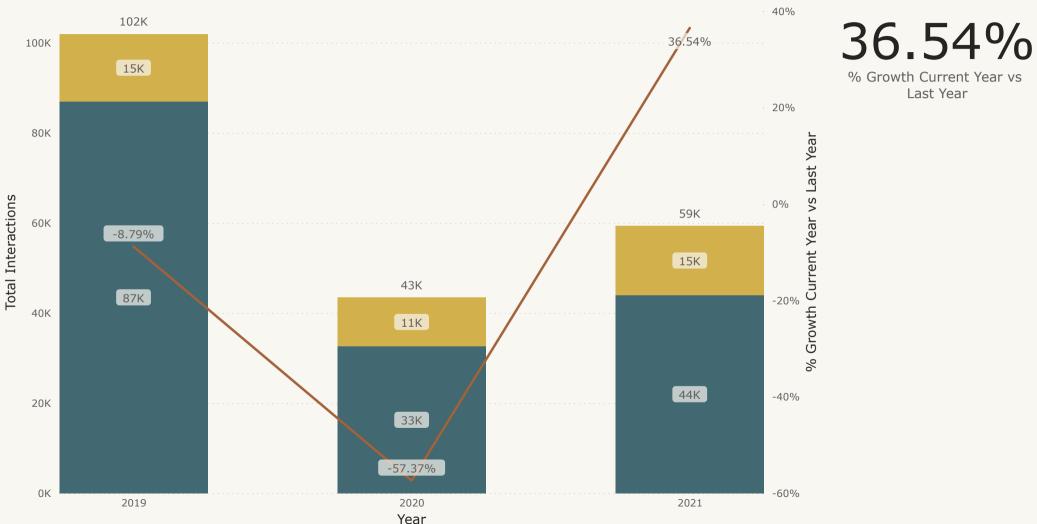

l Format vs Physical Format • Digital • Physical • Percent Growth for Total Circulation Current Year vs Last Year



#### Digital Circulation (Checkouts + Renewals) : 3 YR Comparison YTD (Jan- Sep)

**Broad Format Category** ●Audio ●Book ●Magazines ●Video ●% Growth Current Year vs Last Year



#### Physical Circulation (Checkouts + Renewals): 3 YR Comparison YTD (Jan - Sep)



#### Programs: Total Attendance: 3 YR Comparison YTD (Jan - Sep)

**Broad Audience** ●Adult ●Children ●Teen ●% Growth Current Year vs Last Year



#### Total Programs Presented: 3 YR Comparison YTD (Jan - Sep)

Audience Type ●Adult ●Children ●Teen ●% Growth No Programs Current Year vs Last Year



## -31.64%

% Growth No Programs Current Year vs Last Year

#### Total Attendance By Program Type: Jan - Sep 2021









#### Service Interactions: In Person vs. Online + Phone Interactions: 3 YR Comparison YTD (Jan - Sep)

**In Person or Online + Phone** ● In Person ● Online + Phone ● % Growth Current Year vs Last Year



## Library Director's Report for October 2021

I am thrilled to report that we have selected the interns for our IMLS-funded diversity internship program. Khiana Harris and Kayla Cook will join our team on October 25 and be with us through the summer of 2023. Khiana and Kayla will gain valuable experience here at LPL as well as Haskell, KU, and NEKLS member libraries, and we will learn so much from them as they work with us and attend library school. Kudos to our Diversity and Equity Coordinator Frankie Haynes for coordinating a great search. I cannot wait for them to get started.

In ad