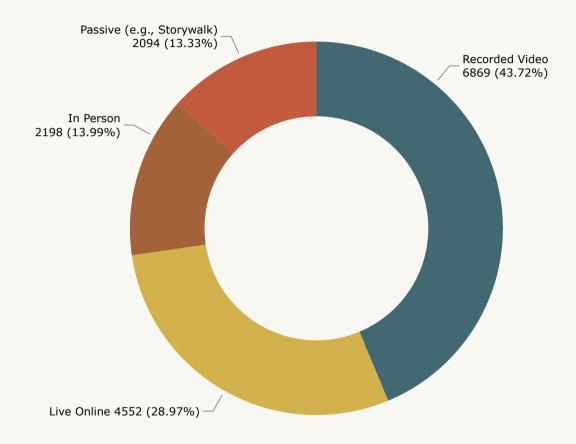

- Approve Library Board meeting minutes for September
- Approve Treasurer's report for September
- Approve bills for September 20 to October 17
- Receive statistical report for September

Library Director's report