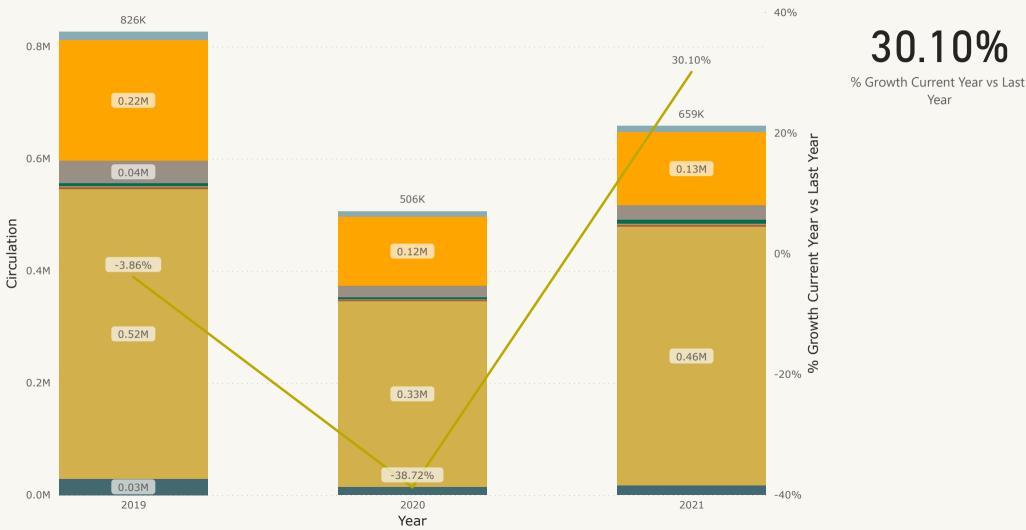

- Approve Library Board meeting minutes for September
- Approve Treasurer's report for September
- Approve bills for September 20 to October 17
- Receive statistical report for September

Library Director's report