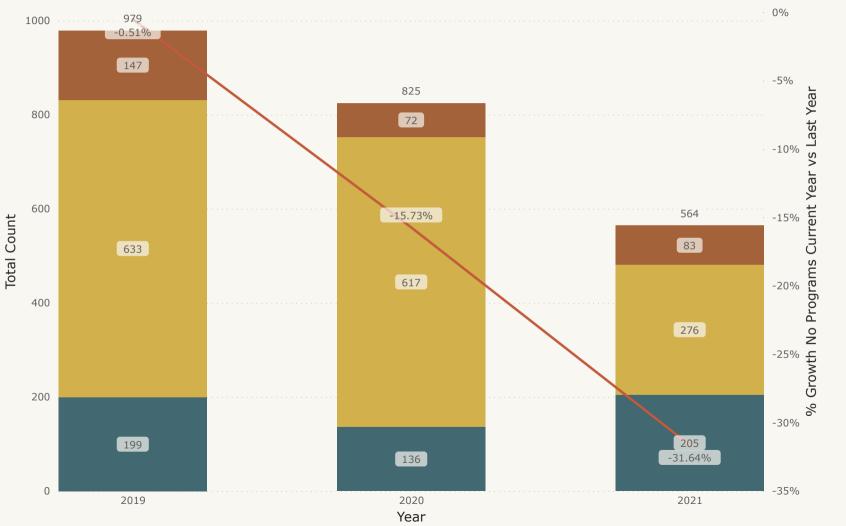

- Approve Library Board meeting minutes for September
- Approve Treasurer's report for September
- Approve bills for September 20 to October 17
- Receive statistical report for September

Library Director's report