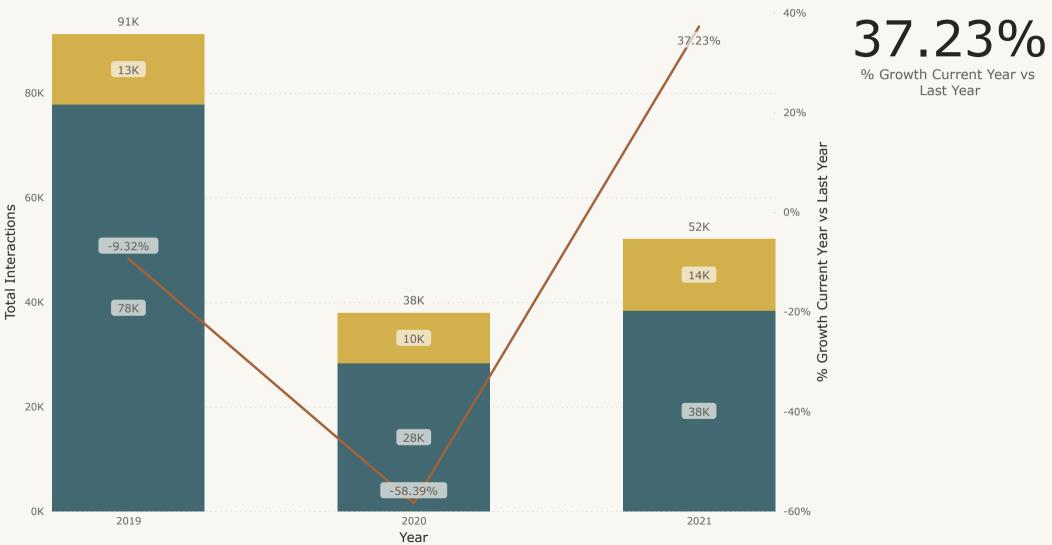

35.11% 35.11% 0.8M % Growth Current Year vs Last Year 0.22M 20% % Growth Current Year vs Last Year 589K 0.6M 0.04M 506K 0.12M Circulation 0.12M 0% -3.86% 0.4M 0.52M 0.41M -20% 0.2M 0.33M -38.72% 0.03M 0.0M -40% 2020 2021 2019 Year

#### Physical Circulation (Checkouts + Renewals): 3 YR Comparison YTD (Jan - Aug)

MetaFormat ●Audio ●Book ●ILL Items ●Kits ●LibOfThings ●Magazines ●Music ●Video ●Video Games ●% Growth Current Year vs Last Year

Programs: Total Attendance: 3 YR Comparison YTD (Jan - Aug)

**Broad Audience** ●Adult ●Children ●Teen ●% Growth Current Year vs Last Year



#### Total Programs Presented: 3 YR Comparison YTD (Jan - Aug)

**Audience Type** ●Adult ●Children ●Teen ●% Growth No Programs Current Year vs Last Year



#### Total Attendance By Program Type: Jan - Aug 2021





Service Interactions: In Person vs. Online + Phone Interactions: 3 YR Comparison YTD (Jan - Aug)

**In Person or Online + Phone** ● In Person ● Online + Phone ● % Growth Current Year vs Last Year

Service Interactions By Service Point: YTD (Jan - Aug 2021)



# Library Director's Report for September 2021

This month I spent a lot of time connecting with other people, both internally and externally.

Five new people started work at the library in mid-August, our new Accounting Specialist and four new staff in Youth Services. Finally(!) we have filled all the vacancies on the Youth Services team. I'm not sure if I have mentioned in previous reports that earlier this year, I began scheduling short one-on-one meetings with new staff as a welcome and a time to have an informal get-to-know-yo