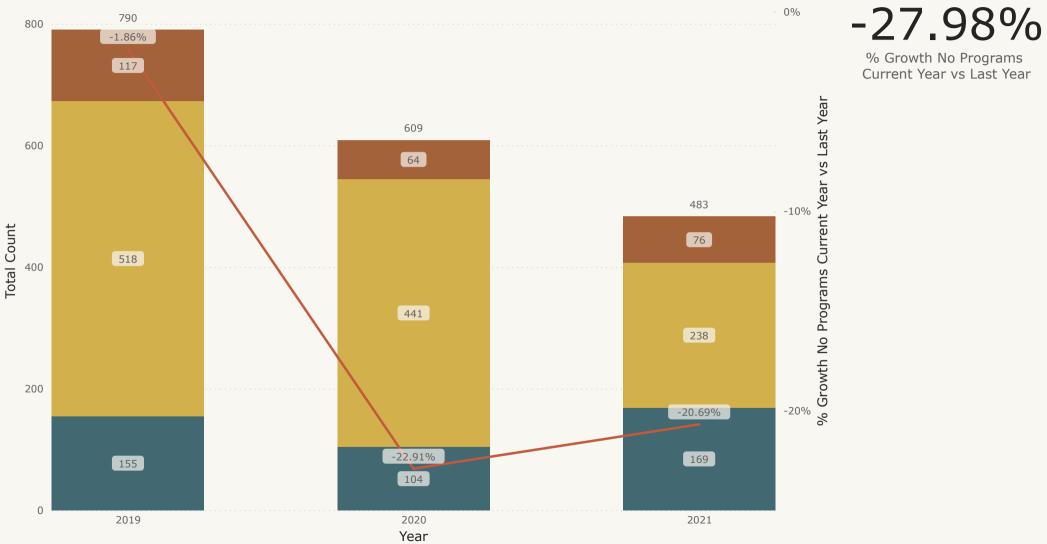

●Video ●% Growth Current Year vs Last Year



#### 40% 826K 35.11% 35.11% 0.8M % Growth Current Year vs Last Year 0.22M 20% % Growth Current Year vs Last Year 589K 0.6M 0.04M 506K 0.12M Circulation 0.12M 0% -3.86% 0.4M 0.52M 0.41M -20% 0.2M 0.33M -38.72% 0.03M 0.0M -40% 2020 2021 2019 Year

#### Physical Circulation (Checkouts + Renewals): 3 YR Comparison YTD (Jan - Aug)

MetaFormat ●Audio ●Book ●ILL Items ●Kits ●LibOfThings ●Magazines ●Music ●Video ●Video Games ●% Growth Current Year vs Last Year

Programs: Total Attendance: 3 YR Comparison YTD (Jan - Aug)

**Broad Audience** ●Adult ●Children ●Teen ●% Growth Current Year vs Last Year



#### Total Programs Presented: 3 YR Comparison YTD (Jan - Aug)

**Audience Type** ●Adult ●Children ●Teen ●% Growth No Programs Current Year vs Last Year



#### Total Attendance By Program Type: Jan - Aug 2021





Service Interactions: In Person vs. Online + Phone Interactions: 3 YR Comparison YTD (Jan - Aug)

**In Person or Online + Phone** ● In Person ● Online + Phone ● % Growth Current Year vs Last Year

Service Interactions By Service Point: YTD (Jan - Aug 2021)



# Library Director's Report for September 2021

This month I spent a lot of time connecting with other people, both internally and externally.

Five new people started work at the library in mid-August, our new Accounting Specialist and four new staff in Youth Services. Finally(!) we have filled all the vacancies on the Youth Services team. I'm not sure if I have mentioned in previous reports that earlier this year, I began scheduling short one-on-one meetings with new staff