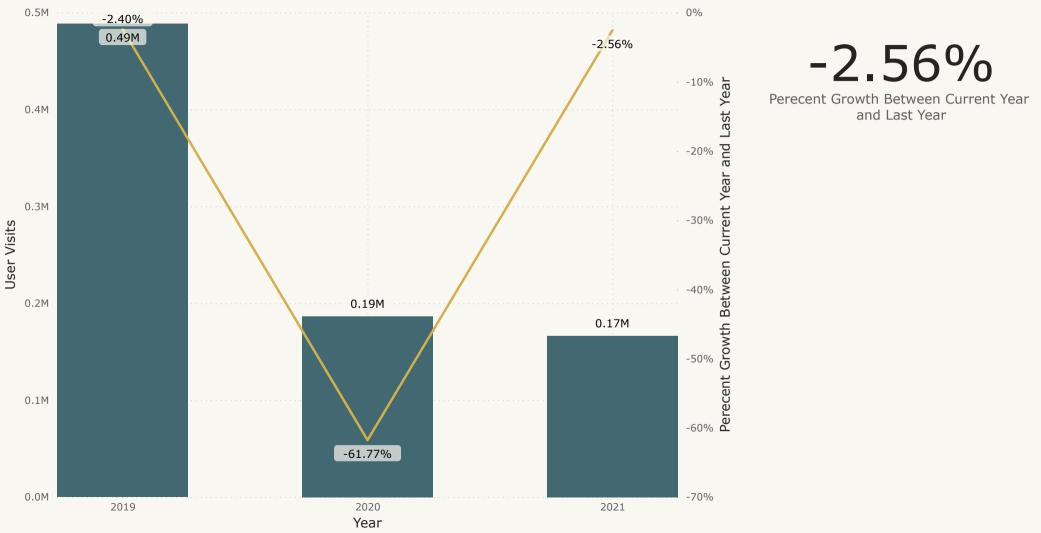

#### Library Director's Report:

- The library has several new staff members beginning work at the library this week:
  - Bree Pfannenstiel is our new accounting specialist. She will work with Denise for the next six weeks to learn all of the many responsibilities of that job.
  - Four new staff members will join our Youth Services department. Two of them are in the Teen Zone and two in the children's department. For the first time, we will have two teen librarians, Saraha Scott and Margo Moore, working together.
- The library was awarded a Laura Bush 21st Century Librarian grant from the IMLS totaling nearly \$100,000 to create a pipeline program to welcome historically underrepresented individuals to the library profession. Only 39 grants were awarded nationwide, most of which were to large academic libraries. LPL was one of three public libraries to receive a grant.
- Our outreach truck is coming along. We are looking at designs with Billy Pilgrim for the outside and creating service plans. Additional information will be shared later on in the meeting.
- The book drop at the old HyVee store on 6th Street will move to Dillons at 6th and Wakarusa next month. The HyVee store has closed and a church has purchased the property.
- Two construction projects are underway: BA Green is preparing the walls in the children's picture book area so that new shelving can be installed later this month. In addition, the Merc counter was removed today. We are working on reconfiguring the lobby space.