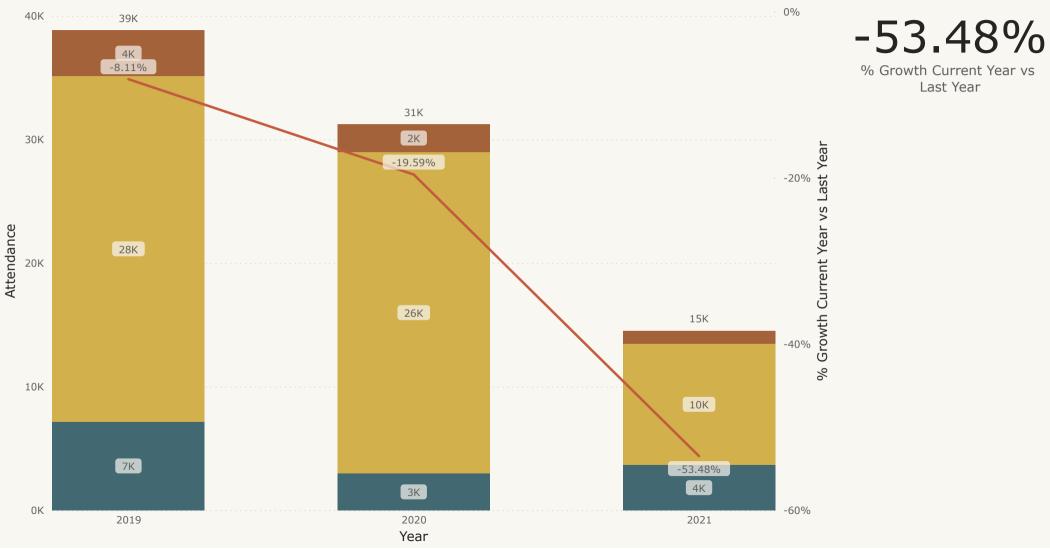

nt Year vs Last Year



#### Digital Circulation (Checkouts + Renewals) : 3 YR Comparison YTD (Jan- Aug)

**Broad Format Category** ●Audio ●Book ●Magazines ●Video ●% Growth Current Year vs Last Year



#### 40% 826K 35.11% 35.11% 0.8M % Growth Current Year vs Last Year 0.22M 20% % Growth Current Year vs Last Year 589K 0.6M 0.04M 506K 0.12M Circulation 0.12M 0% -3.86% 0.4M 0.52M 0.41M -20% 0.2M 0.33M -38.72% 0.03M 0.0M -40% 2020 2021 2019 Year

#### Physical Circulation (Checkouts + Renewals): 3 YR Comparison YTD (Jan - Aug)

MetaFormat ●Audio ●Book ●ILL Items ●Kits ●LibOfThings ●Magazines ●Music ●Video ●Video Games ●% Growth Current Year vs Last Year

Programs: Total Attendance: 3 YR Comparison YTD (Jan - Aug)

**Broad Audience** ●Adult ●Children ●Teen ●% Growth Current Year vs Last Year



#### Total Programs Presented: 3 YR Comparison YTD (Jan - Aug)

**Audience Type** ●Adult ●Children ●Teen ●% Growth No Programs Current Year vs Last Year



#### Total Attendance By Program Type: Jan - Aug 2021





Service Interactions: In Person vs. Online + Phone Interactions: 3 YR Comparison YTD (Jan - Aug)

**In Person or Online + Phone** ● In Person ● Online + Phone ● % Growth Current Year vs Last Year

Service Interactions By Service Point: YTD (Jan - Aug 2021)



# Library Director's Report for September 2021

This month I spent a lot of time connecting with other people, both internally and externally.

Five new people started work at the library in mid-August, our new Accounting Specialist and four new staff in Youth Services. Finally(!) we have filled all the vacancies on the Y