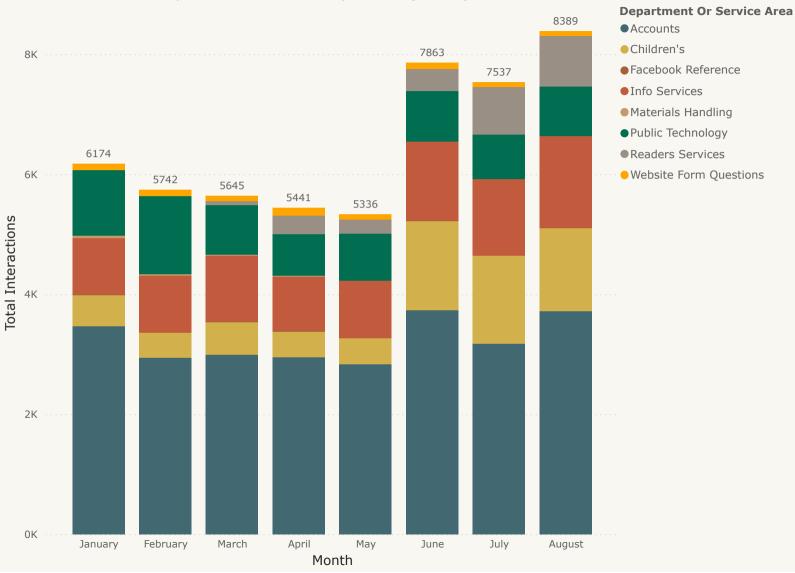

Checkouts + Renewals): 3 YR Comparison YTD (Jan - Aug)

MetaFormat ●Audio ●Book ●ILL Items ●Kits ●LibOfThings ●Magazines ●Music ●Video ●Video Games ●% Growth Current Year vs Last Year

Programs: Total Attendance: 3 YR Comparison YTD (Jan - Aug)

**Broad Audience** ●Adult ●Children ●Teen ●% Growth Current Year vs Last Year



#### Total Programs Presented: 3 YR Comparison YTD (Jan - Aug)

**Audience Type** ●Adult ●Children ●Teen ●% Growth No Programs Current Year vs Last Year



#### Total Attendance By Program Type: Jan - Aug 2021





Service Interactions: In Person vs. Online + Phone Interactions: 3 YR Comparison YTD (Jan - Aug)

**In Person or Online + Phone** ● In Person ● Online + Phone ● % Growth Current Year vs Last Year

Service Interactions By Service Point: YTD (Jan - Aug 2021)



# Library Director's Report for September 2021

This month I spent a lot of time connecting with other people, both internally and externally.

Five new people started work at the library in mid-August, our new Accounting Specialist and four new staff in Youth Services. Finally(!) we have filled all the vacancies on the Youth Services team. I'm not sure if I have mentioned in previous reports that earlier this year, I began scheduling short one-on-one meetings with new staff as a welcome and a time to have an informal get-to-know-you chat. So I've been busy this month meeting all our new people! These chats have been a highlight of my year. Our staff, from veterans to our newest are such great and interesting people. I'm so glad I started doing this.

Additionally, after a couple years'