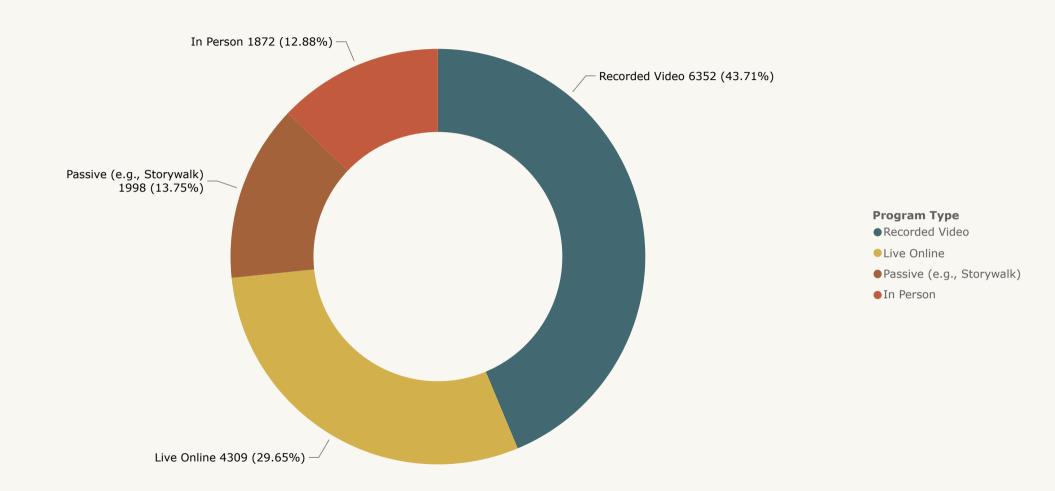

6K 35.11% 35.11% 0.8M % Growth Current Year vs Last Year 0.22M 20% % Growth Current Year vs Last Year 589K 0.6M 0.04M 506K 0.12M Circulation 0.12M 0% -3.86% 0.4M 0.52M 0.41M -20% 0.2M 0.33M -38.72% 0.03M 0.0M -40% 2020 2021 2019 Year

#### Physical Circulation (Checkouts + Renewals): 3 YR Comparison YTD (Jan - Aug)

MetaFormat ●Audio ●Book ●ILL Items ●Kits ●LibOfThings ●Magazines ●Music ●Video ●Video Games ●% Growth Current Year vs Last Year

Programs: Total Attendance: 3 YR Comparison YTD (Jan - Aug)

**Broad Audience** ●Adult ●Children ●Teen ●% Growth Current Year vs Last Year



#### Total Programs Presented: 3 YR Comparison YTD (Jan - Aug)

**Audience Type** ●Adult ●Children ●Teen ●% Growth No Programs Current Year vs Last Year



#### Total Attendance By Program Type: Jan - Aug 2021





Service Interactions: In Person vs. Online + Phone Interactions: 3 YR Comparison YTD (Jan - Aug)

**In Person or Online + Phone** ● In Person ● Online + Phone ● % Growth Current Year vs Last Year

Service Interactions By Service Point: YTD (Jan - Aug 2021)



# Library Director's Report for September 2021

This month I spent a lot of time connecting with other people, both internally and externally.

Five new people started work at the library in mid-August, our new Accounting Specialist and four new staff in Youth Services. Finally(!) we have filled all the vacancies on the Youth Services team. I'm not sure if I have mentioned in previous reports that earlier this year, I began scheduling short one-on-one meetings with new staff as a welcome and a time to have an informal get-to-know-