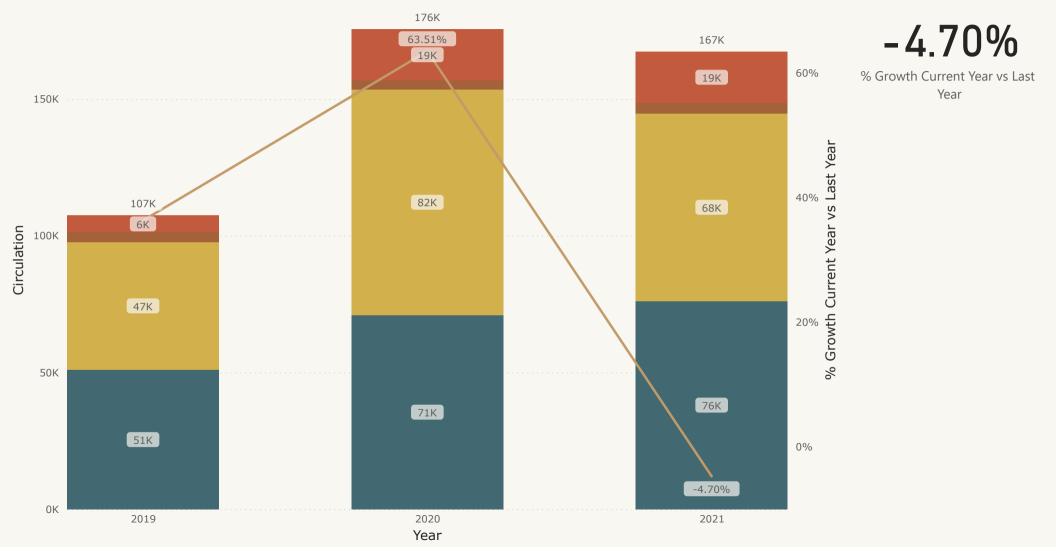

#### Friends and Foundation (F&F) Report

- Rachel Rademacher presented the report:
  - The Friends & Foundation Board did not meet in July, but there is still a lot going on.
  - The August Second Saturday Book Sale was a great success! The one-day sale earned more than \$4,300. This brings the grand total for summer on-site book sales to more than \$15,000.
  - The Summer Reading Last Bash is happening this Saturday evening, August 21st. There will be free tacos from Fuzzy's, a vaccination clinic with Douglas County Health, and lots of giveaways from our sponsor, McGrew Real Estate.
  - The Friends & Foundation submitted an application to be a beneficiary for the 2022 St. Patrick's Day Parade. If we are chosen, the board and volunteers will work with the planning committee from September through March on numerous events and the parade. We hope to know their decision by the end of this month.
- Kathleen added that she has been meeting with Friends & Foundation board members throughout the month of July and into August. Common themes from the conversations include improving communication with volunteers about library events, ideas for the end of year fundraising campaign, plans for launching the outreach vehicle, and checking in about how the merger has been going.
- Kathleen also gave a follow up to her report from last month regarding the library's application for an ARPA grant. The library has received \$25,000 from IMLS to install hybrid meeting equipment that will allow the library to easily livestream programs in the auditorium and to conduct interactive meetings in Meeting Room A. Installation should be completed by the end of the year.