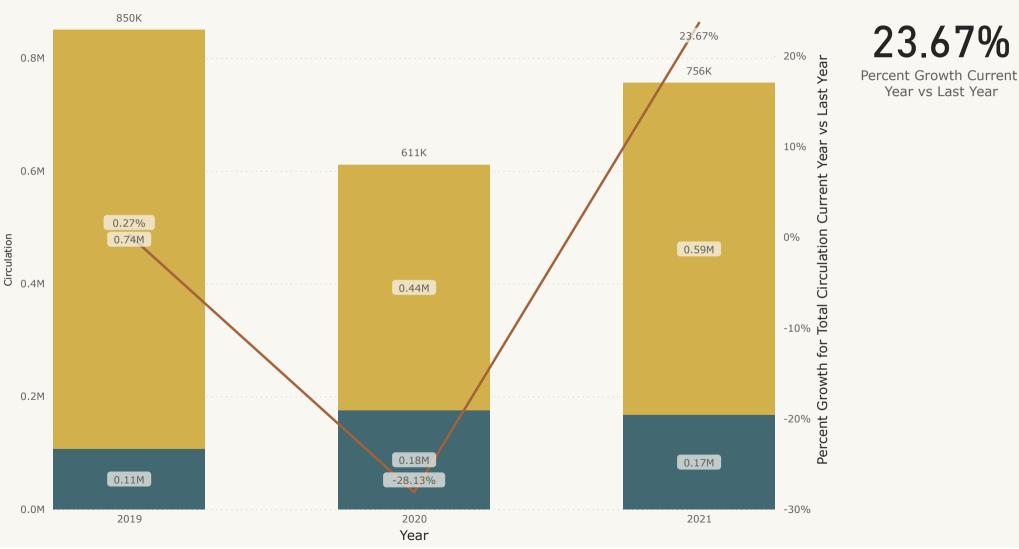

#### Friends and Foundation (F&F) Report

- Rachel Rademacher presented the report:
  - The Friends & Foundation Board did not meet in July, but there is still a lot going on.
  - The August Second Saturday Book Sale was a great success! The one-day sale earned more than \$4,300. This brings the grand total for summer on-site book sales to more than \$15,000.
  - The Summer Reading Last Bash is happening this Saturday evening, August 21st. There will be free tacos from Fuzzy's, a vaccination clinic with Douglas County Health, and lots of giveaways from our sponsor, McGrew Real Estate.
  - The Friends & Foundation submitted an application to be a beneficiary for the 2022 St. Patrick's Day Parade. If we are chosen, the board and volunteers will work with the planning committee from September through March on numerous events and the parade. We hope to know their decision by the end of this month.
- Kathleen added that she has been meeting with Friends & Foundation board members throughout the month of July and into August. Common themes from the conversations include improving communication with volunteers about library events, ideas for the end of year fundraising campaign, plans for launching the outreach vehicle, and checking in about how the merger has been going.
- Kathleen also gave a follow up to her report from last month regarding the library's application for an ARPA grant. The library has received \$25,000 from IMLS to install hybrid meeting equipment that will allow the library to easily livestream programs in the auditorium and to conduct interactive meetings in Meeting Room A. Installation should be completed by the end of the year.