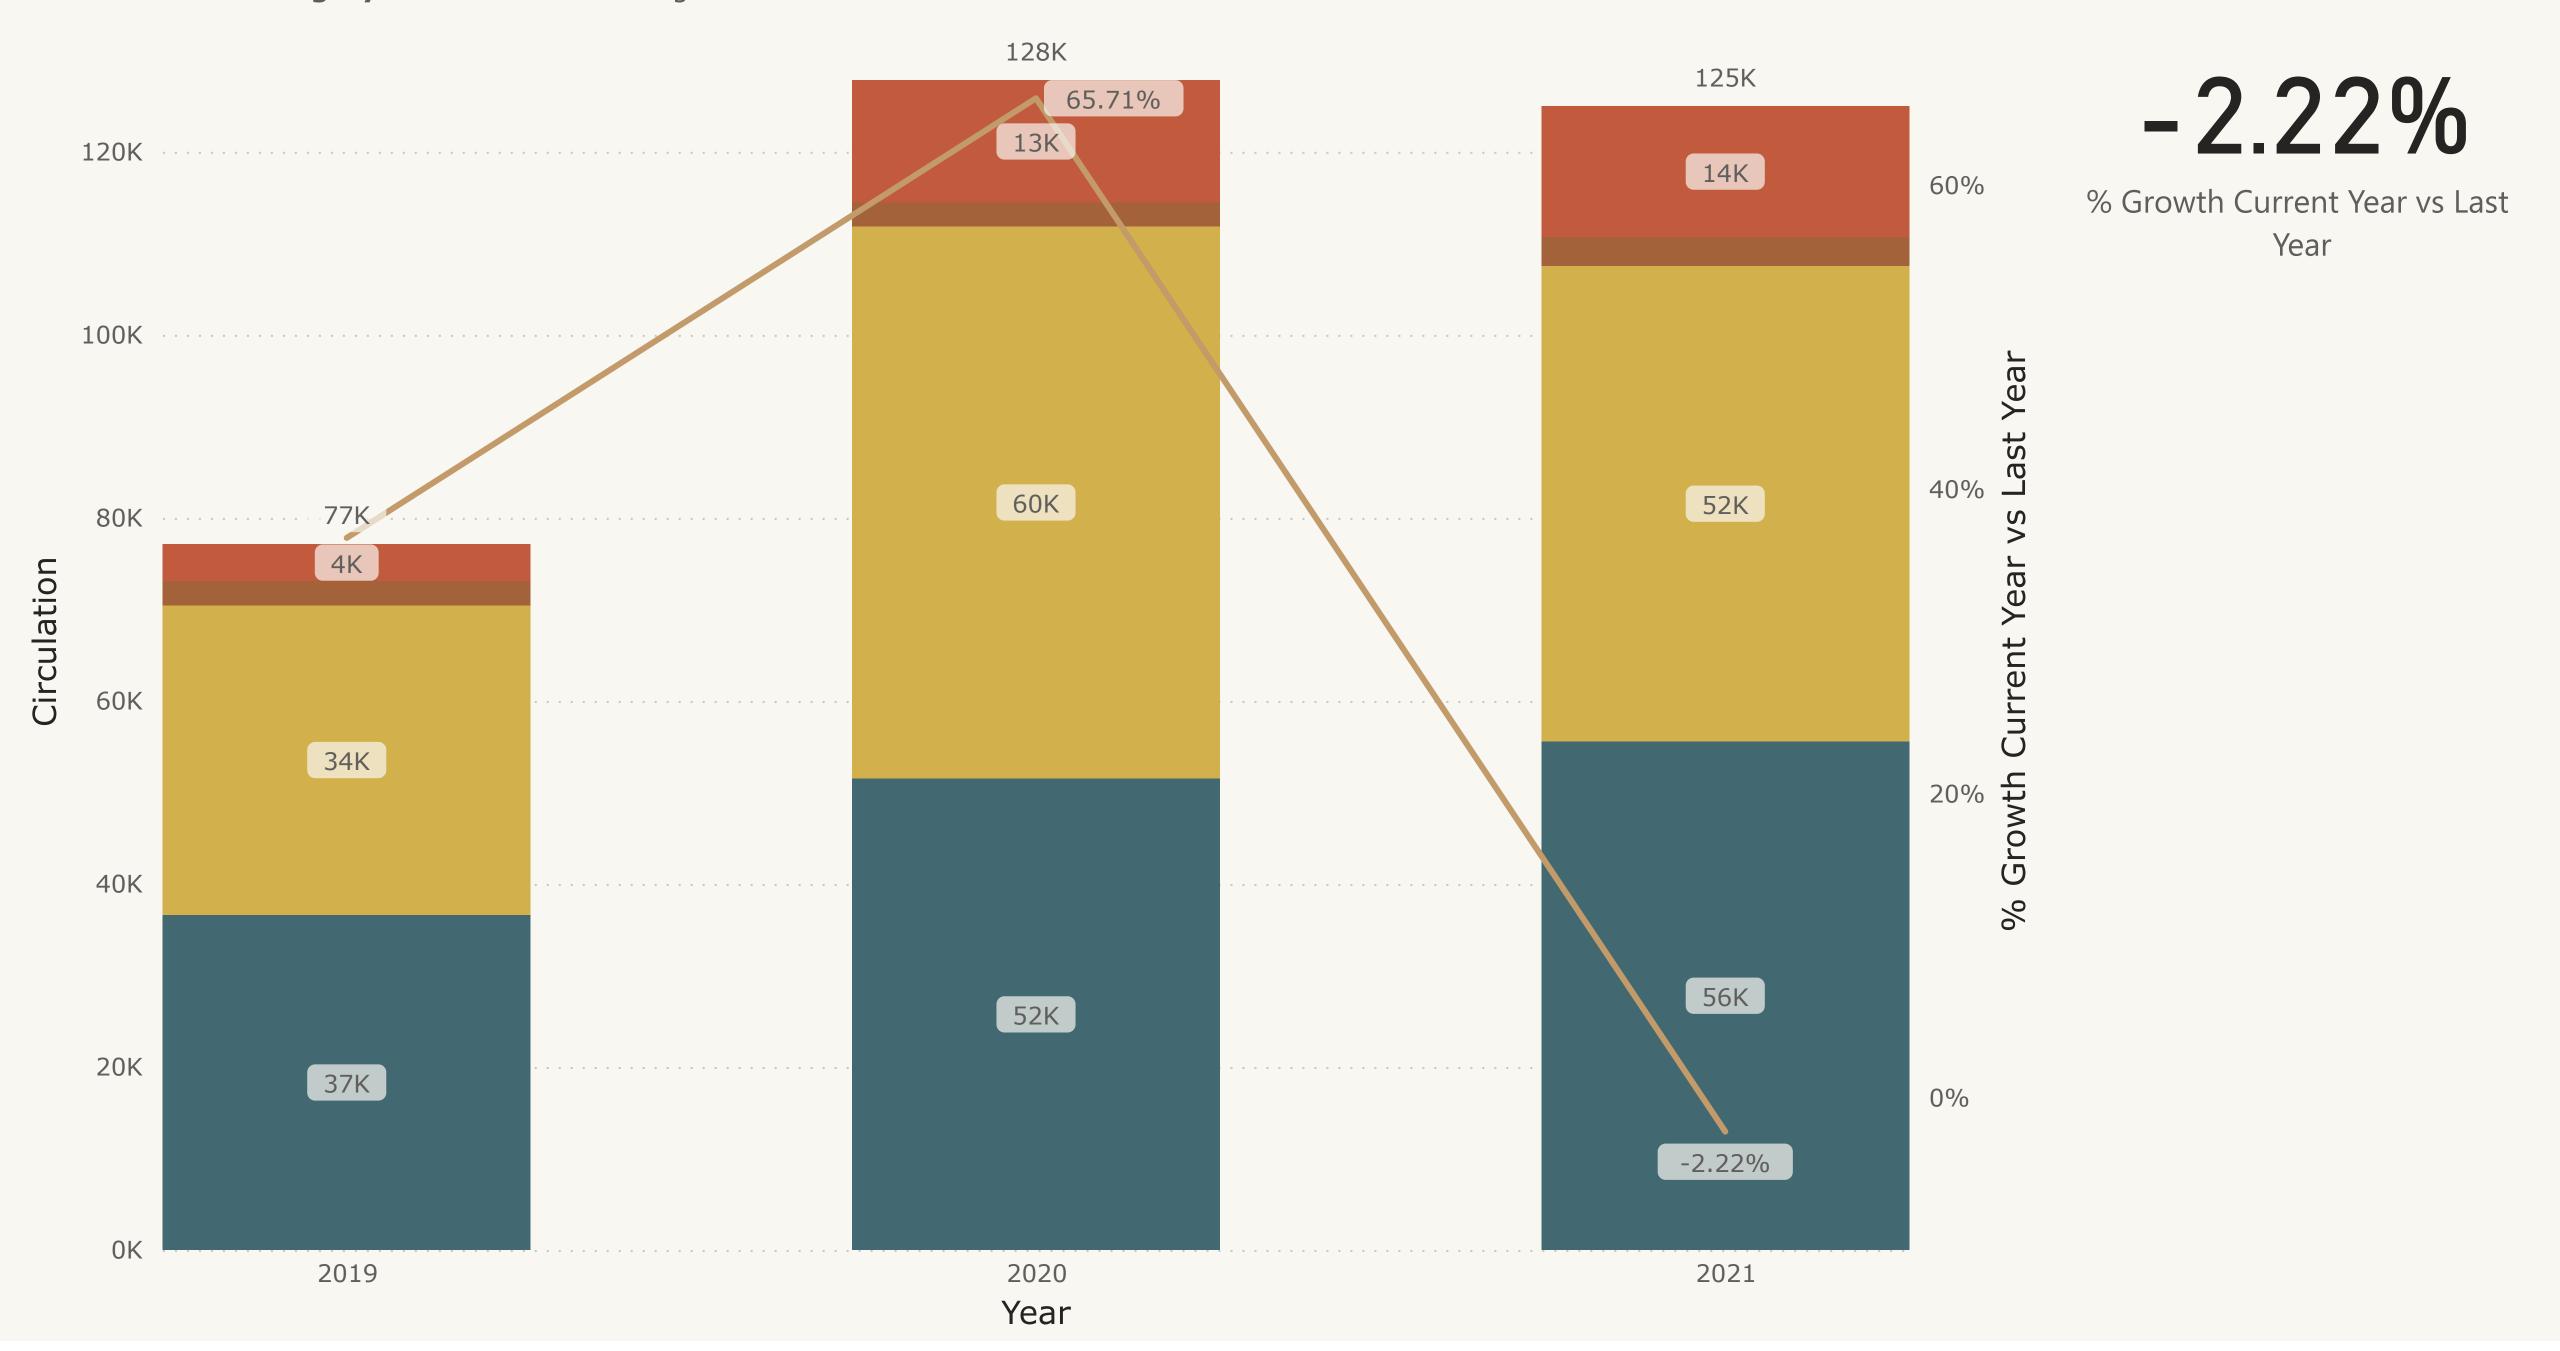

|             |                                      |               |          |           | Lawrence     | Public Library   |            |          |               |          |           |                |               |  |
|-------------|--------------------------------------|---------------|----------|-----------|--------------|------------------|------------|----------|---------------|----------|-----------|----------------|---------------|--|
|             |                                      |               |          |           |              | le Funding Repor | t          |          |               |          |           |                |               |  |
|             |                                      |               |          |           |              |                  |            |          |               |          |           |                |               |  |
|             |                                      | 1/1/2021      | Apri     | 1         | April        | May              | May        |          | June          | Jun      | e         |                |               |  |
|             |                                      | AMOUNT        | Inco     |           | Spending     | Income           | Spending   |          | Income        | _        | ending    | Remaining      |               |  |
| RIFNIDS &   | FOUNDATION                           |               |          |           |              |                  | 1 2 1 0    | -        |               |          |           |                |               |  |
| III CITED C | Tooksanok                            |               |          |           |              |                  |            |          |               |          |           |                |               |  |
| KPR-        | Advertising                          | \$ 1,102.50   |          |           |              |                  |            |          |               | Ś        | 450.00    | \$ 652.50      |               |  |
|             | mer Reading - ALL                    | \$ 894.63     |          |           | \$ 6,478.64  |                  | \$ 5.690.  | 48       | \$ 14,502.14  | · ·      |           | \$ (11,270.54) |               |  |
|             | arium                                | \$ 418.01     |          |           | \$ 600.00    |                  | ψ 3,030.   |          | Ψ 1.,002.11.  | \$       | 397.16    | \$ 2,120.85    |               |  |
| Kano        |                                      | \$ (4,673.00) |          |           | \$ 2,400.00  |                  | \$ 2,389.  | .00      | \$ 12,000.00  |          | 2,666.00  | \$ 11,523.00   |               |  |
|             | nteers                               | \$ 705.63     |          |           | 7 2,100.00   |                  | 7 2,000    |          | + ==,=====    | 7        | _,        | \$ 705.63      |               |  |
|             | k Grant & General Endowment          | \$ 270,866.70 | Ś.       | 42,000.00 | \$ 64,700.00 |                  | \$ 2,074.  | .00      | \$ 105,802.39 | Ś        | 2,505.90  | \$ 297,219.34  |               |  |
|             | ramming                              | \$ -          | +        | 12,000.00 | \$ 1,225.12  |                  | \$ 1,568.  |          | Ÿ 100,002.03  | \$       | 450.97    | \$ 13,410.84   |               |  |
|             | as Health Foundation                 | \$ 1,685.71   |          |           | , _,         |                  | , 2,550.   |          |               | \$       | 112.97    | \$ 1,572.74    |               |  |
|             | ries/Taxes - Isaman/Hyde             | \$ -          | Ś        | 23,322.51 | \$ 8,393.49  |                  | \$ 8,130.  | 51       |               | \$       | 8,552.83  |                |               |  |
|             | ndation Expenses to be reimbursed    | \$ -          | \$       | 8.73      | + 0,000.40   |                  | 7 5,250.   | -        | \$ 11.59      | Ť        | -,002.00  | \$ 11.59       |               |  |
|             | s Posters Income/Expenses            | \$ -          | Ś        | (233.25)  |              |                  |            | $\dashv$ | , 11.55       |          |           | \$ 23.18       |               |  |
|             | sus - Winter Family                  | \$ -          | 1        | (====)    |              |                  |            | $\dashv$ |               |          |           | \$ -           |               |  |
|             | nd for E-books                       | \$ 58.60      |          |           |              |                  |            | $\dashv$ | \$ 11,125.00  |          |           | \$ 11,183.60   |               |  |
|             | nberg/Jedel YS/YA                    | \$ 18,414.04  |          |           |              |                  | \$ 486.    | 95       | ,,            |          |           | \$ 17,721.45   |               |  |
|             | ken Fund                             | \$ 524.98     |          |           | \$ 8.73      |                  | \$ 200.    |          | \$ 2,700.00   |          |           | \$ 2,959.41    |               |  |
|             | nd & Vision                          | \$ -          |          |           | *            |                  | 7          |          | \$ 1,350.00   | Ś        | 99.00     |                |               |  |
|             | in Memorial                          | \$ 242.79     |          |           |              |                  |            |          | 7 2,000.00    | T .      |           | \$ 242.79      |               |  |
|             | ytime @Home/Juanita Marsh            | \$ 803.42     |          |           |              |                  |            |          |               |          |           | \$ 758.99      |               |  |
|             | Library                              | \$ 809.34     |          |           |              |                  |            |          |               | \$       | 238.93    | \$ 570.41      |               |  |
|             | ve Fund                              | \$ 266.49     |          |           |              |                  | \$ 21.     | 40       |               | Ś        | 88.70     | \$ (11.25)     |               |  |
|             | l History/Coan                       | \$ 3,306.65   |          |           |              |                  | 7          |          |               | 7        |           | \$ 3,306.65    |               |  |
|             | CO/Peterson                          | \$ 18,093.87  | \$       | 9,000.00  |              |                  |            |          |               |          |           | \$ 27,093.87   |               |  |
|             | oson Grant                           | \$ 3,002.92   | \$       | 4,000.00  |              |                  |            |          |               |          |           | \$ 3,602.92    |               |  |
|             | n Owens - YA College & Career        | \$ 2,920.00   | <u>'</u> | ,         |              |                  |            |          |               |          |           | \$ 2,920.00    |               |  |
|             | gins - Outreach                      | \$ 6,449.07   |          |           | \$ 2,014.61  |                  | \$ 63.     | 20       |               |          |           | \$ 4,161.26    |               |  |
|             | al Resources- NEKLS/Jedel/F&F        | \$ 12,000.00  |          |           | . ,          |                  |            |          |               |          |           | \$ 12,000.00   |               |  |
|             | ert Bequest for Bonuses              | \$ 8,138.99   |          |           |              |                  |            | $\dashv$ |               |          |           | \$ 8,138.99    |               |  |
| Hoop        | <u> </u>                             | \$ -          |          |           |              |                  |            | $\dashv$ | \$ 30,000.00  |          |           | \$ 30,000.00   |               |  |
|             | ure Book Room                        | 7             | ċ        | 50,000.00 |              |                  |            | $\dashv$ | 7 30,000.00   | \$       | 7,739.00  | \$ 42,261.00   | -             |  |
|             |                                      | A 20171       | þ,       | 30,000.00 |              |                  | A 100:     | 74       |               | þ        | 1,739.00  | , ,            |               |  |
| Jedel       | I for The Reader                     | \$ 1,881.71   | 1        |           |              | ļ.               | \$ 1,881.  |          |               | <u> </u> |           | \$ -           |               |  |
|             |                                      | \$ 349,185.88 | \$ 1     | 28,097.99 | \$ 85,820.59 | \$ -             | \$ 23,778. | 60       | \$ 177,491.12 | \$       | 34,609.65 | \$ 459,053.39  |               |  |
|             |                                      |               |          |           |              |                  |            |          |               |          |           |                |               |  |
| OTHER       |                                      |               | 1        |           |              |                  |            | _        |               | ļ.,      |           | 1.             |               |  |
|             | norials/Honor with Books             | \$ 2,130.82   | \$       | 827.52    | \$ 34.28     |                  |            | _        |               | \$       | 999.72    | \$ 1,750.94    |               |  |
|             | Teen Intern                          | \$ 80.37      |          |           |              |                  |            | _        |               |          |           | \$ 80.37       |               |  |
|             | th Spot - U of K Center for Research | \$ 1,500.00   |          |           |              |                  |            | _        |               |          |           | \$ 1,500.00    |               |  |
|             | rence Give Back                      | \$ 2,626.32   | _        |           |              |                  |            | _        |               |          |           | \$ 2,626.32    |               |  |
|             | ess by Six                           | 1.            |          |           |              | \$ 4,000.00      |            | _        |               | \$       | 3,990.96  | \$ 9.04        | ļ             |  |
| Wurf        | ,                                    | \$ 32.65      | 1,       |           | \$ 37.17     |                  |            | _        |               |          |           | \$ 23.48       |               |  |
| Merc        | chandise Sales                       | \$ (326.70)   | \$       | 583.25    |              | \$ 582.75        |            |          | \$ 585.25     |          |           | \$ (415.78)    |               |  |
|             |                                      | \$ 6,043.46   | \$       | 1,410.77  | \$ 71.45     | \$ 4,582.75      | \$ -       |          | \$ 585.25     | \$       | 4,990.68  | \$ 5,574.37    |               |  |
|             |                                      | \$ 355,229.34 |          |           |              |                  |            |          |               |          |           |                |               |  |
|             |                                      |               |          |           |              |                  |            |          |               |          |           |                |               |  |
|             |                                      | Month Total   | \$ 1     | 29,508.76 | \$ 85,892.04 | \$ 4,582.75      | \$ 23,778. | 60       | \$ 178,076.37 | \$       | 39,600.33 | YTD Income     | \$ 310,769.23 |  |
|             |                                      |               |          |           |              |                  |            |          |               |          |           | YTD Expense    | \$ 201,370.81 |  |