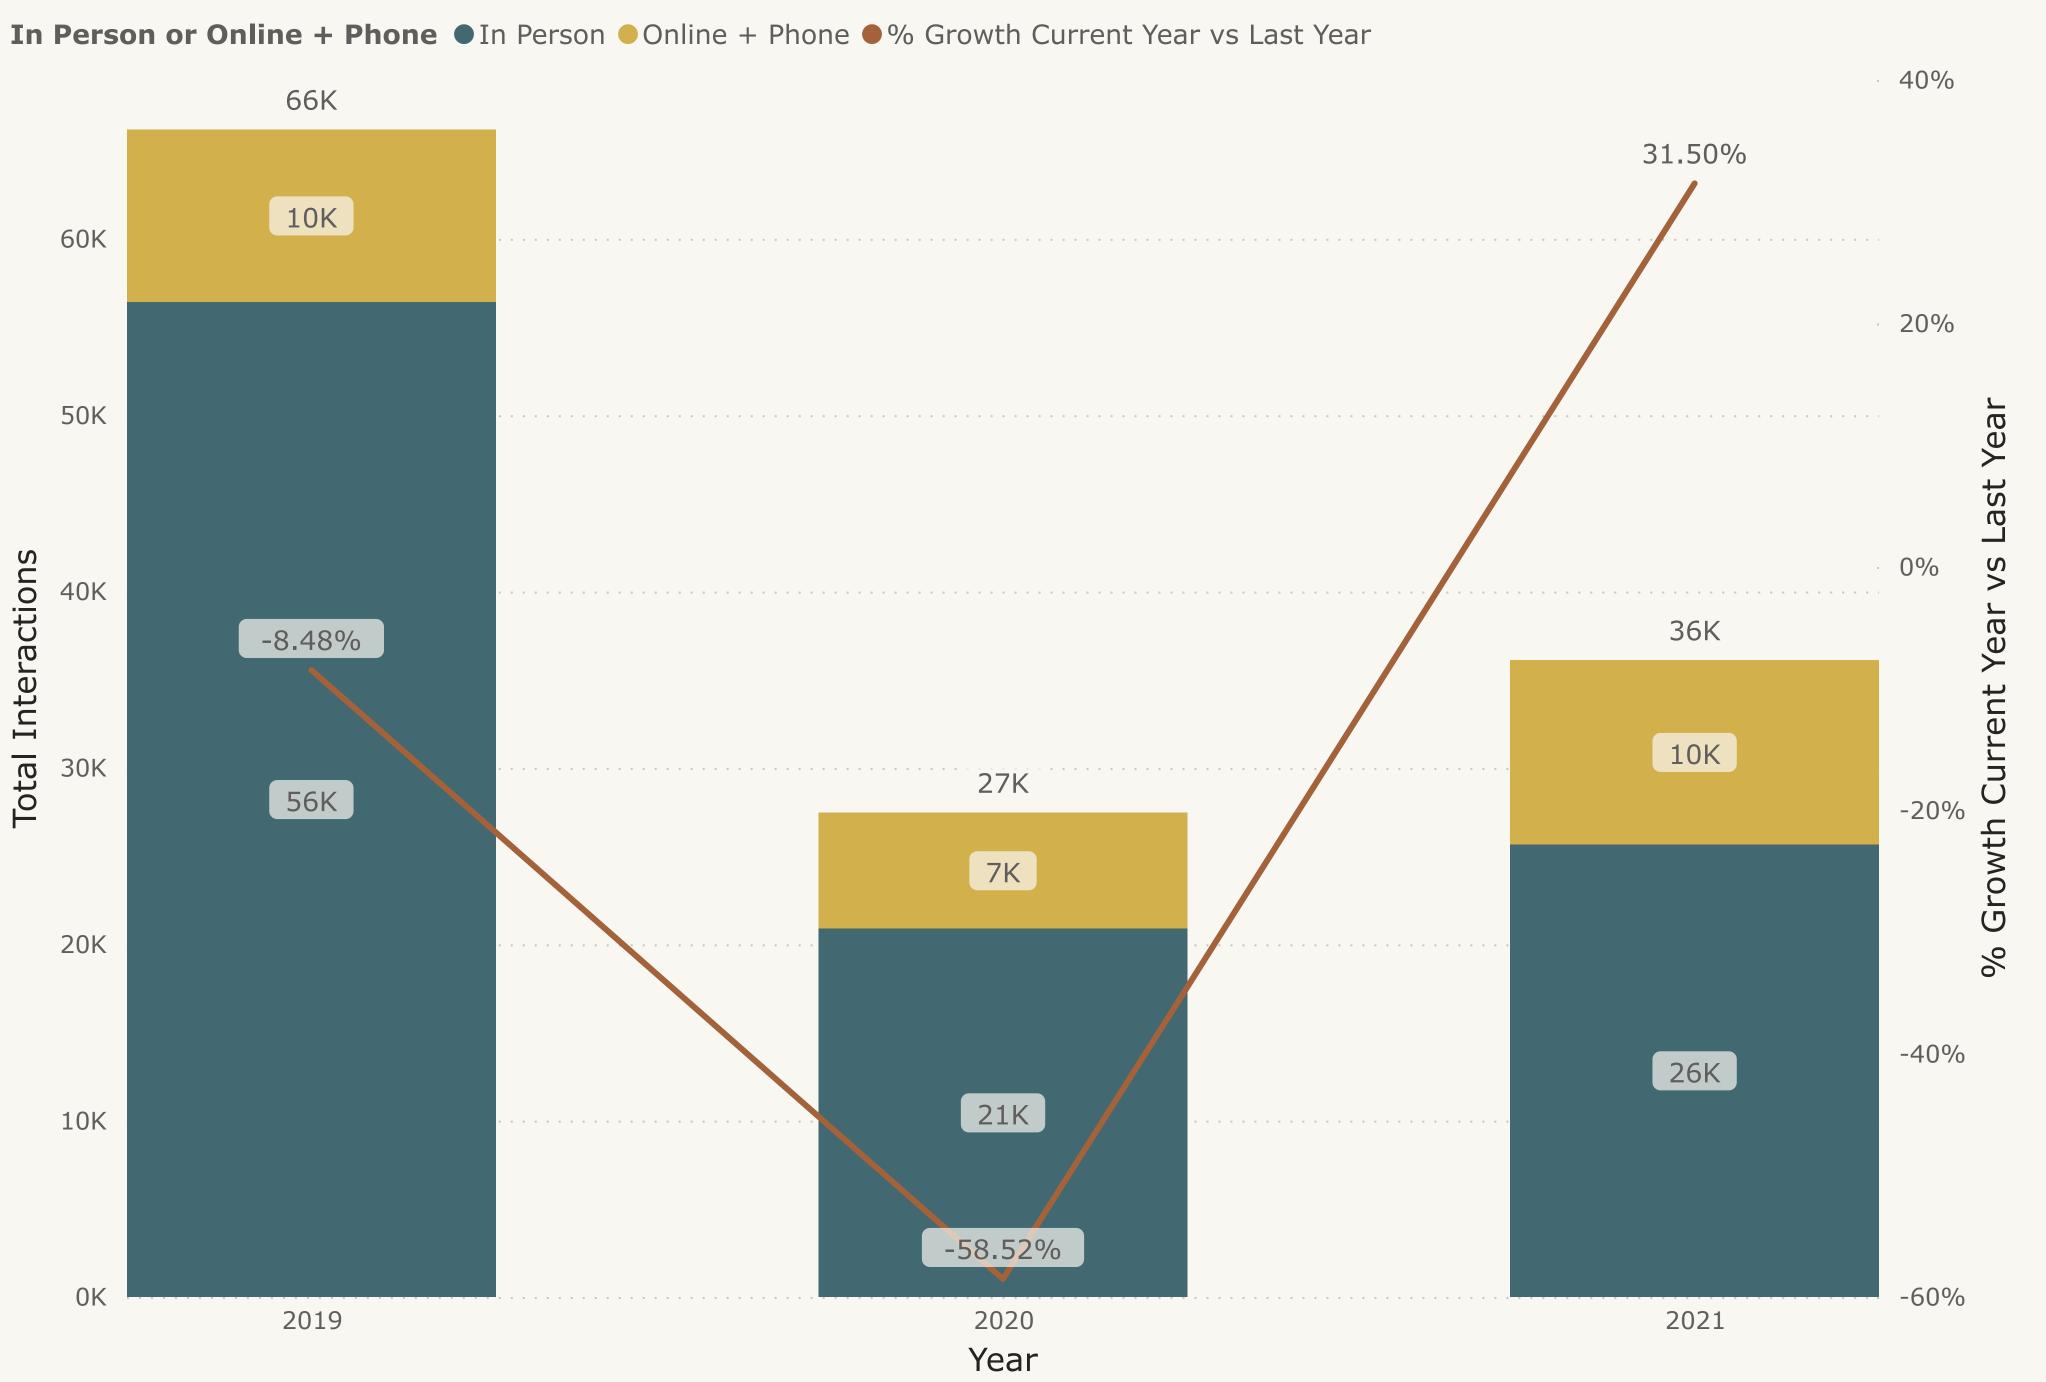

#### **Library Director's Report:**

- On June 1st, the library moved to BLUE services phase, progressing further towards standard operations. There are now no time constraints on the length of patron visits; limited seating is available; study rooms are open; computer lab has returned to the lower level; both floors are open. That day was our biggest checkout day since July of 2019
- Lawrence Douglas County Health changed the library guidelines on masks, no longer requiring
  masks be worn, and instead now recommending masks. The library implemented the change
  on Friday, June 18th.
- Denise Berkley, the library's bookkeeper for almost 25 years will be retiring at the end of September. It will be a huge change; the library relies on her very much.
- Sarah remarked on the new phase of library pandemic services, thanking the library staff for our work and dedication in these past months.