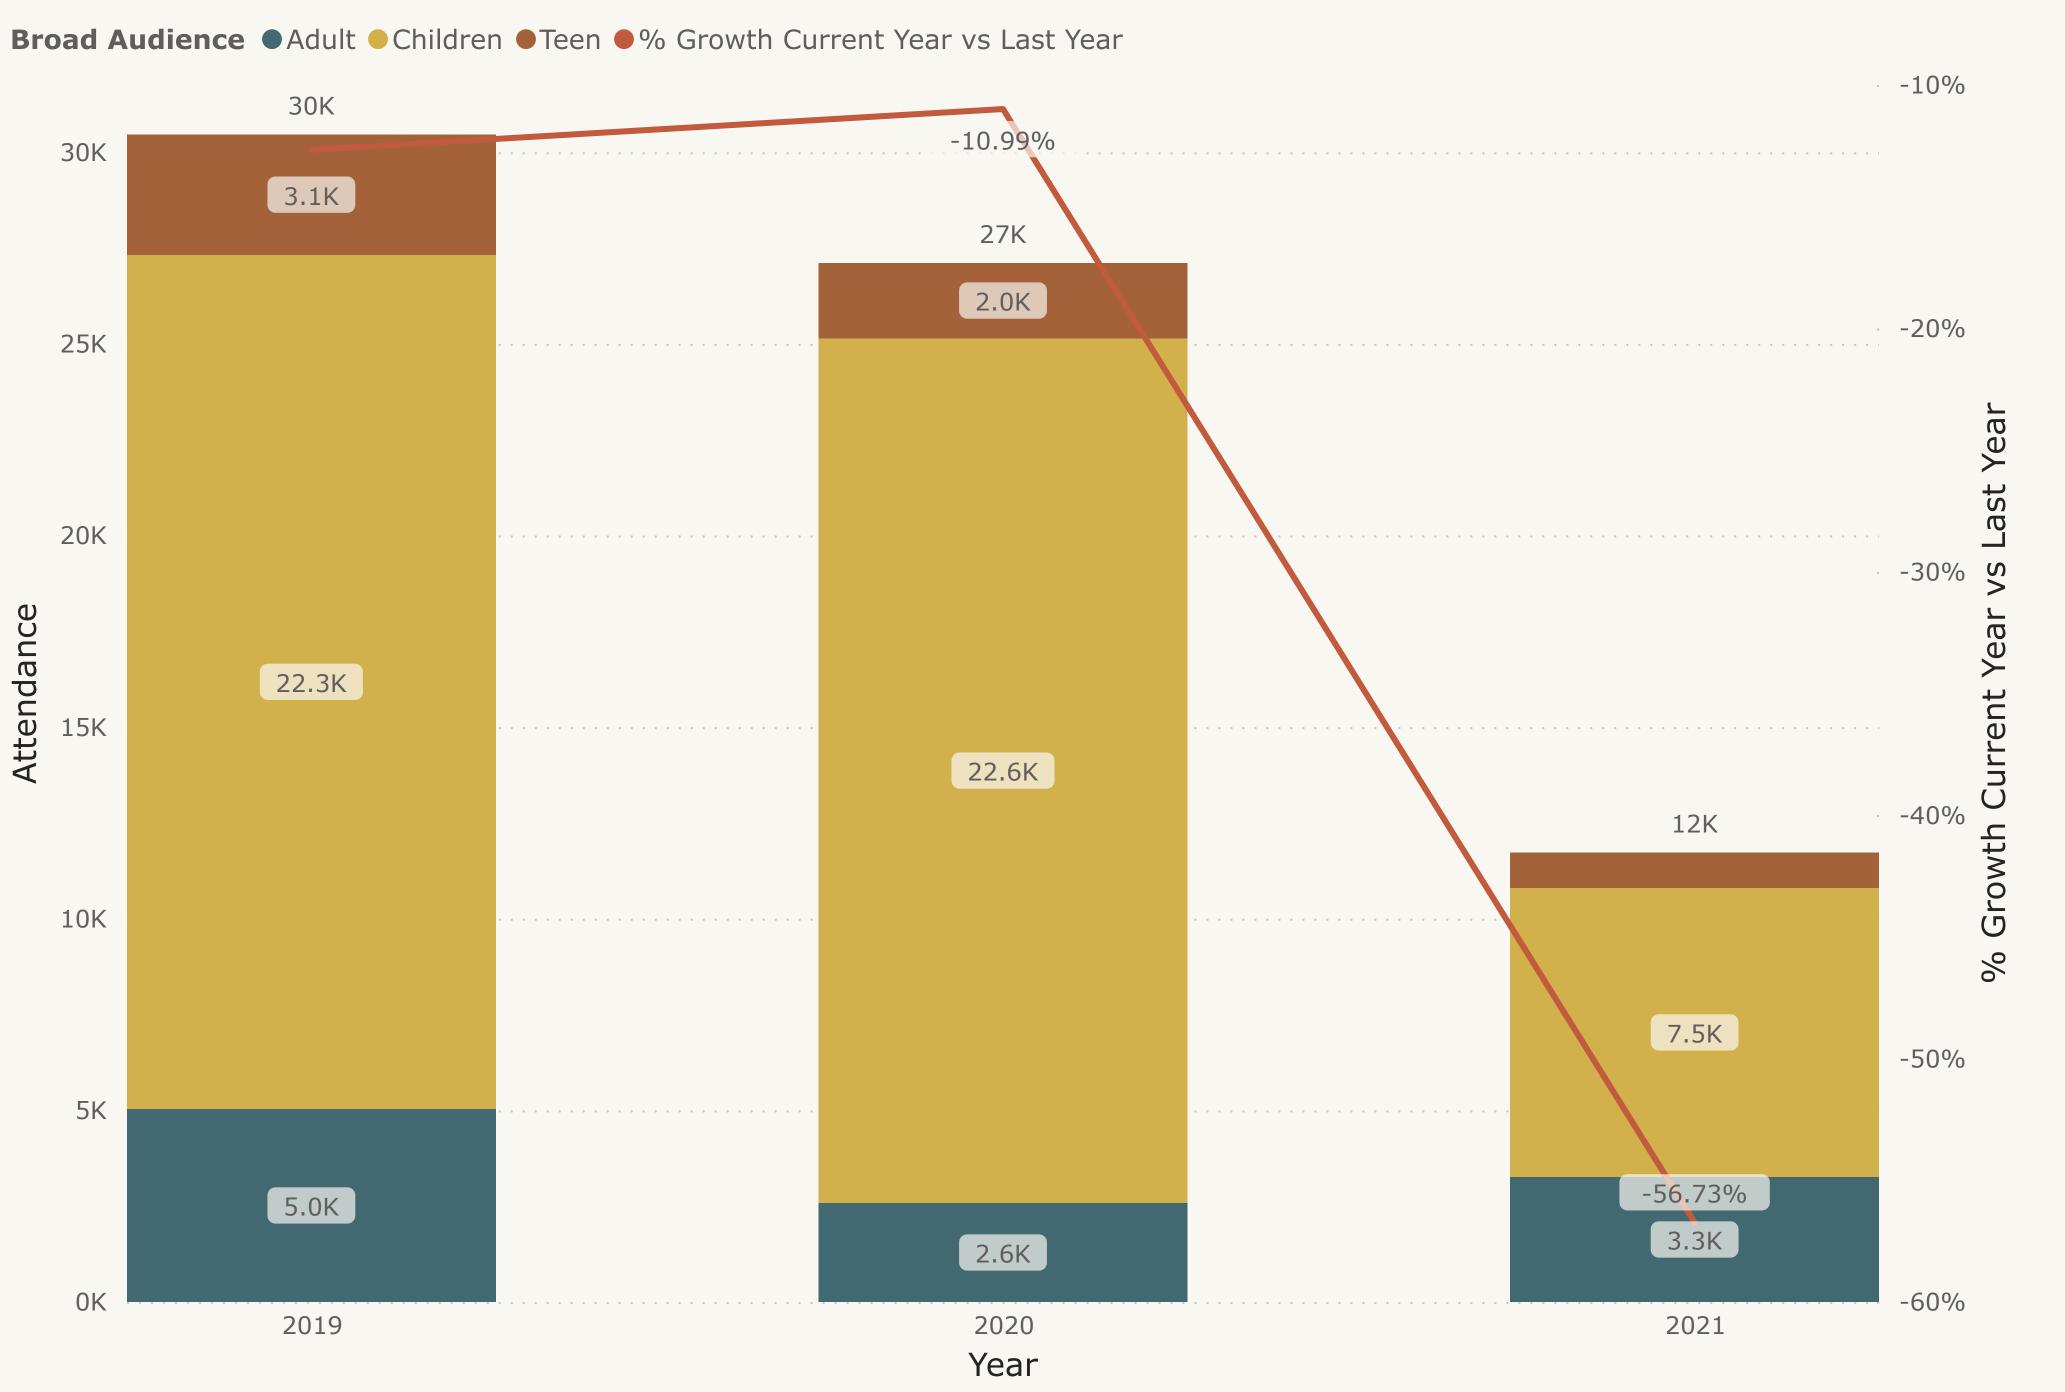

|  |
| Volunteer Hours                              | 154.7         | 44.25         | 250%        | 234  | 144.8 | 61%      |  |

## Total User Visits: 3 Yr Comparison: YTD (Jan - Jun)



# -18.76%

Perecent Growth Between Current Year and Last Year

Average Hourly Gate Count Per Day - Last 6 Months (excludes dates closed)



Total Circulation: 3 YR Comparison: YTD (Jan - Jun)



28.96%

Percent Growth Current
Year vs Last Year

Digital Circulation (Checkouts + Renewals): 3 YR Comparison YTD (Jan- Jun)

**Broad Format Category** ● Audio ● Book ● Magazines ● Video ● % Growth Current Year vs Last Year



Physical Circulation: Renewals vs. Checkouts: 3 YR Comparison YTD (Jan -Jun)



42.19%

% Growth Current Year vs Last Year Programs: Total Attendance: 3 YR Comparison YTD (Jan - Jun)



# -56.73%

% Growth Current Year vs Last Year

Total Programs Presented: 3 YR Comparison YTD (Jan - Jun)

**Audience Type** ● Adult ● Children ● Teen ● % Growth No Programs Current Year vs Last Year



# -17.91%

% Growth No Programs
Current Year vs Last Year



Service Interactions: In Person vs. Online + Phone Interactions: 3 YR Comparison YTD (Jan - Jun)



31.50%
% Growth Current Year vs
Last Year

Service Interactions By Service Point: YTD (Jan - Jun 2021)



## **Department Or Service Area**

- Accounts
- Info Services
- Public Technology
- Children's
- Readers Services
- Website Form Questions
- Facebook Reference

## **Library Director's Report for July 2021**

I announced it at the June board meeting, but the biggest thing to happen since my last report is Denise Berkley announc