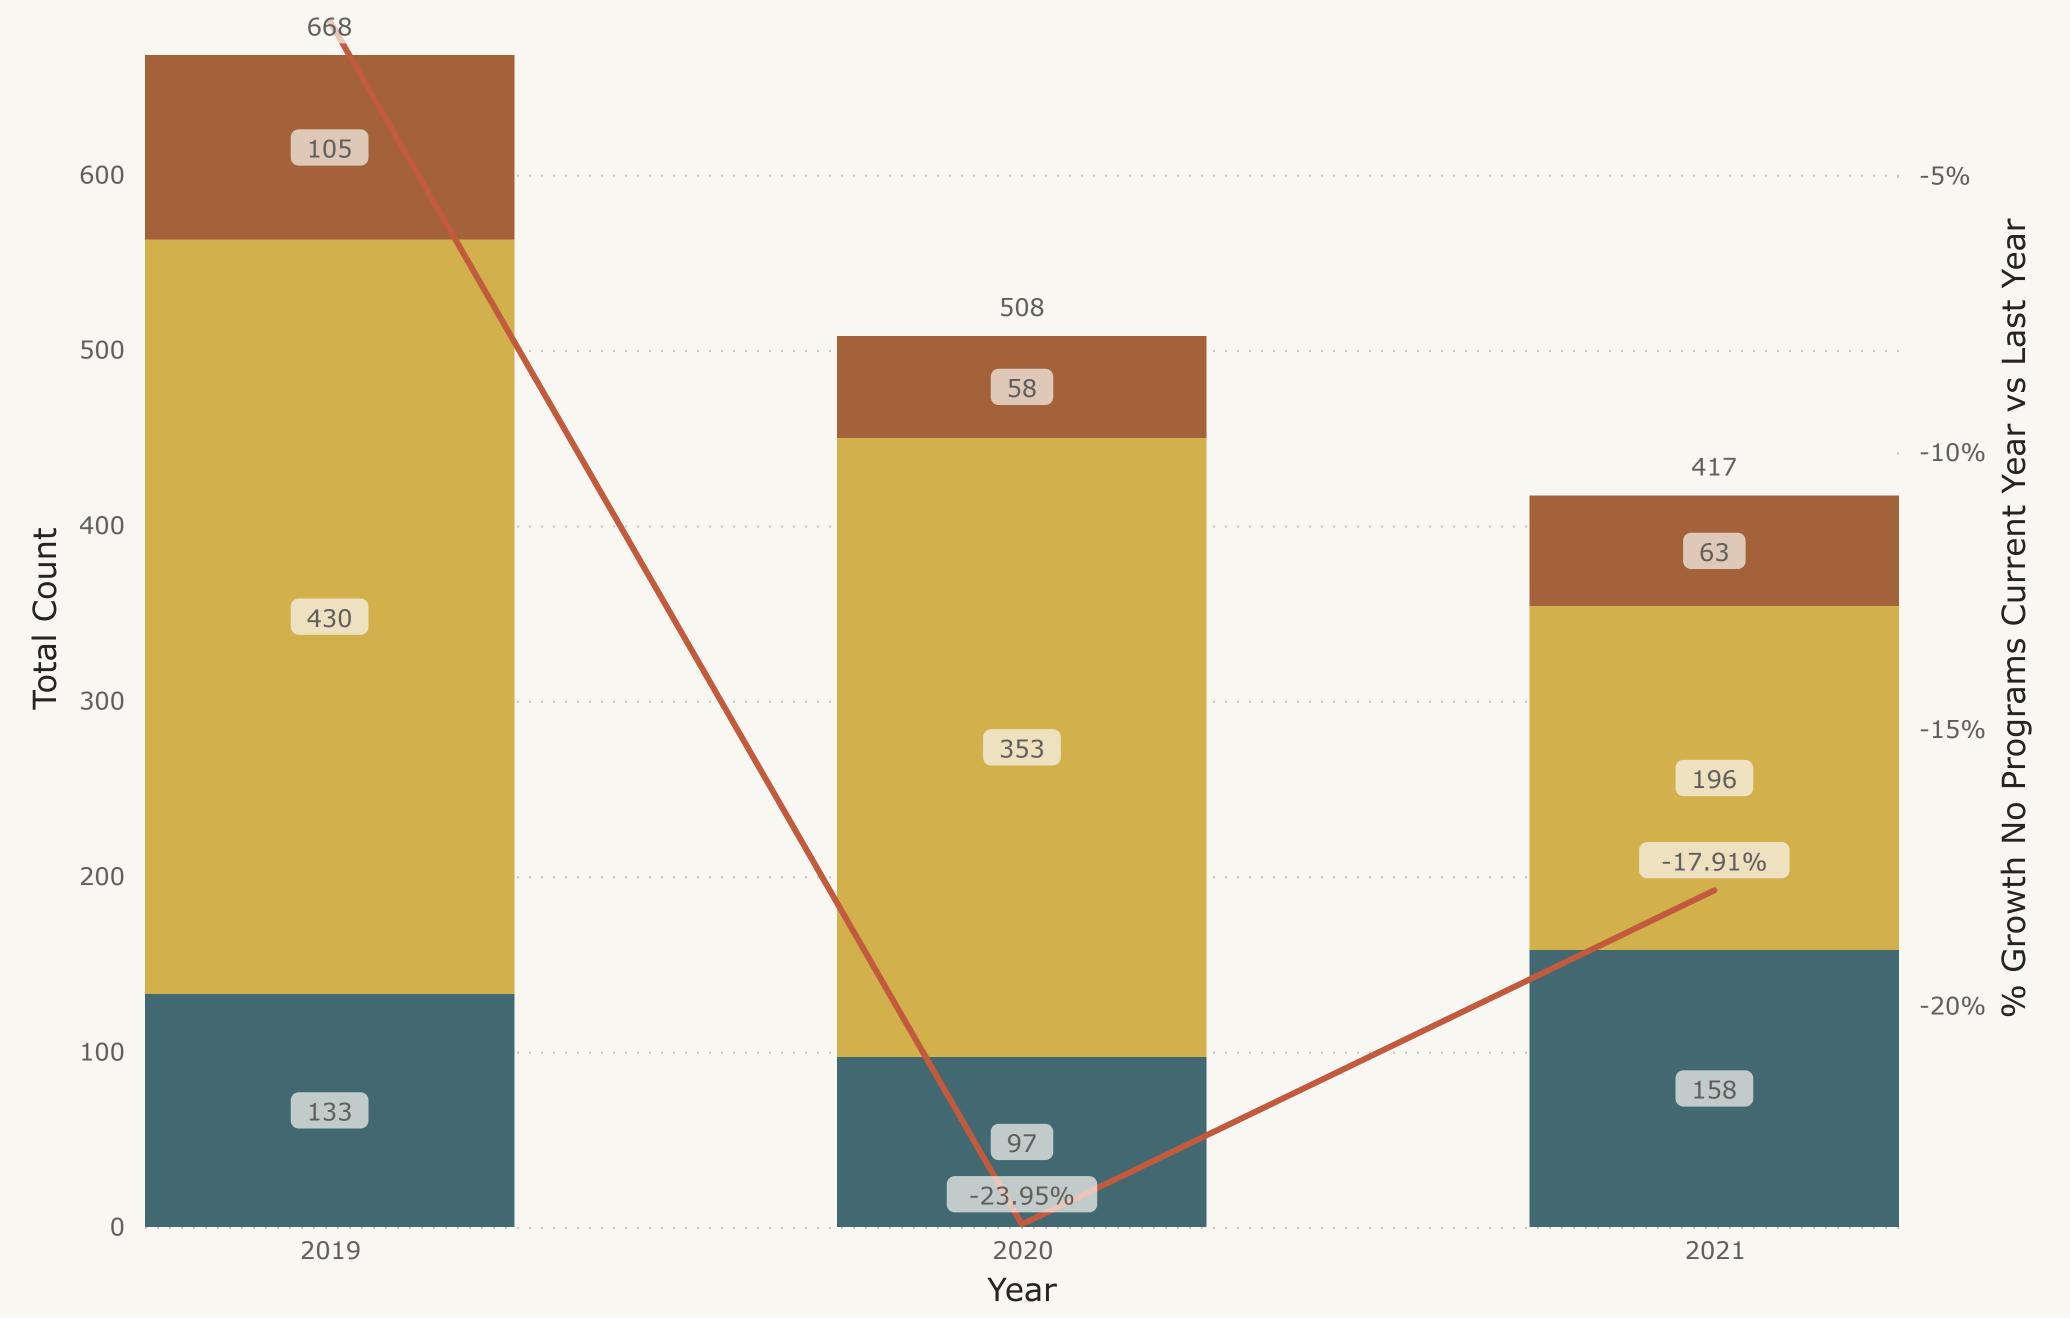

%

Perecent Growth Between Current Year and Last Year

Average Hourly Gate Count Per Day - Last 6 Months (excludes dates closed)



Total Circulation: 3 YR Comparison: YTD (Jan - Jun)



28.96%

Percent Growth Current
Year vs Last Year

Digital Circulation (Checkouts + Renewals): 3 YR Comparison YTD (Jan- Jun)

**Broad Format Category** ● Audio ● Book ● Magazines ● Video ● % Growth Current Year vs Last Year



Physical Circulation: Renewals vs. Checkouts: 3 YR Comparison YTD (Jan -Jun)



42.19%

% Growth Current Year vs Last Year Programs: Total Attendance: 3 YR Comparison YTD (Jan - Jun)



# -56.73%

% Growth Current Year vs Last Year

Total Programs Presented: 3 YR Comparison YTD (Jan - Jun)

**Audience Type** ● Adult ● Children ● Teen ● % Growth No Programs Current Year vs Last Year



# -17.91%

% Growth No Programs
Current Year vs Last Year



Service Interactions: In Person vs. Online + Phone Interactions: 3 YR Comparison YTD (Jan - Jun)



31.50%
% Growth Current Year vs
Last Year

Service Interactions By Service Point: YTD (Jan - Jun 2021)



## **Department Or Service Area**

- Accounts
- Info Services
- Public Technology
- Children's
- Readers Services
- Website Form Questions
- Facebook Reference

## **Library Director's Report for July 2021**

I announced it at the June board meeting, but the biggest thing to happen since my last report is Denise Berkley announcing that she will retire on September 30. Denise will have worked at the library for 25 years upon her retirement. She is well loved and respected here at LPL, and I will miss her tremendously. We are i