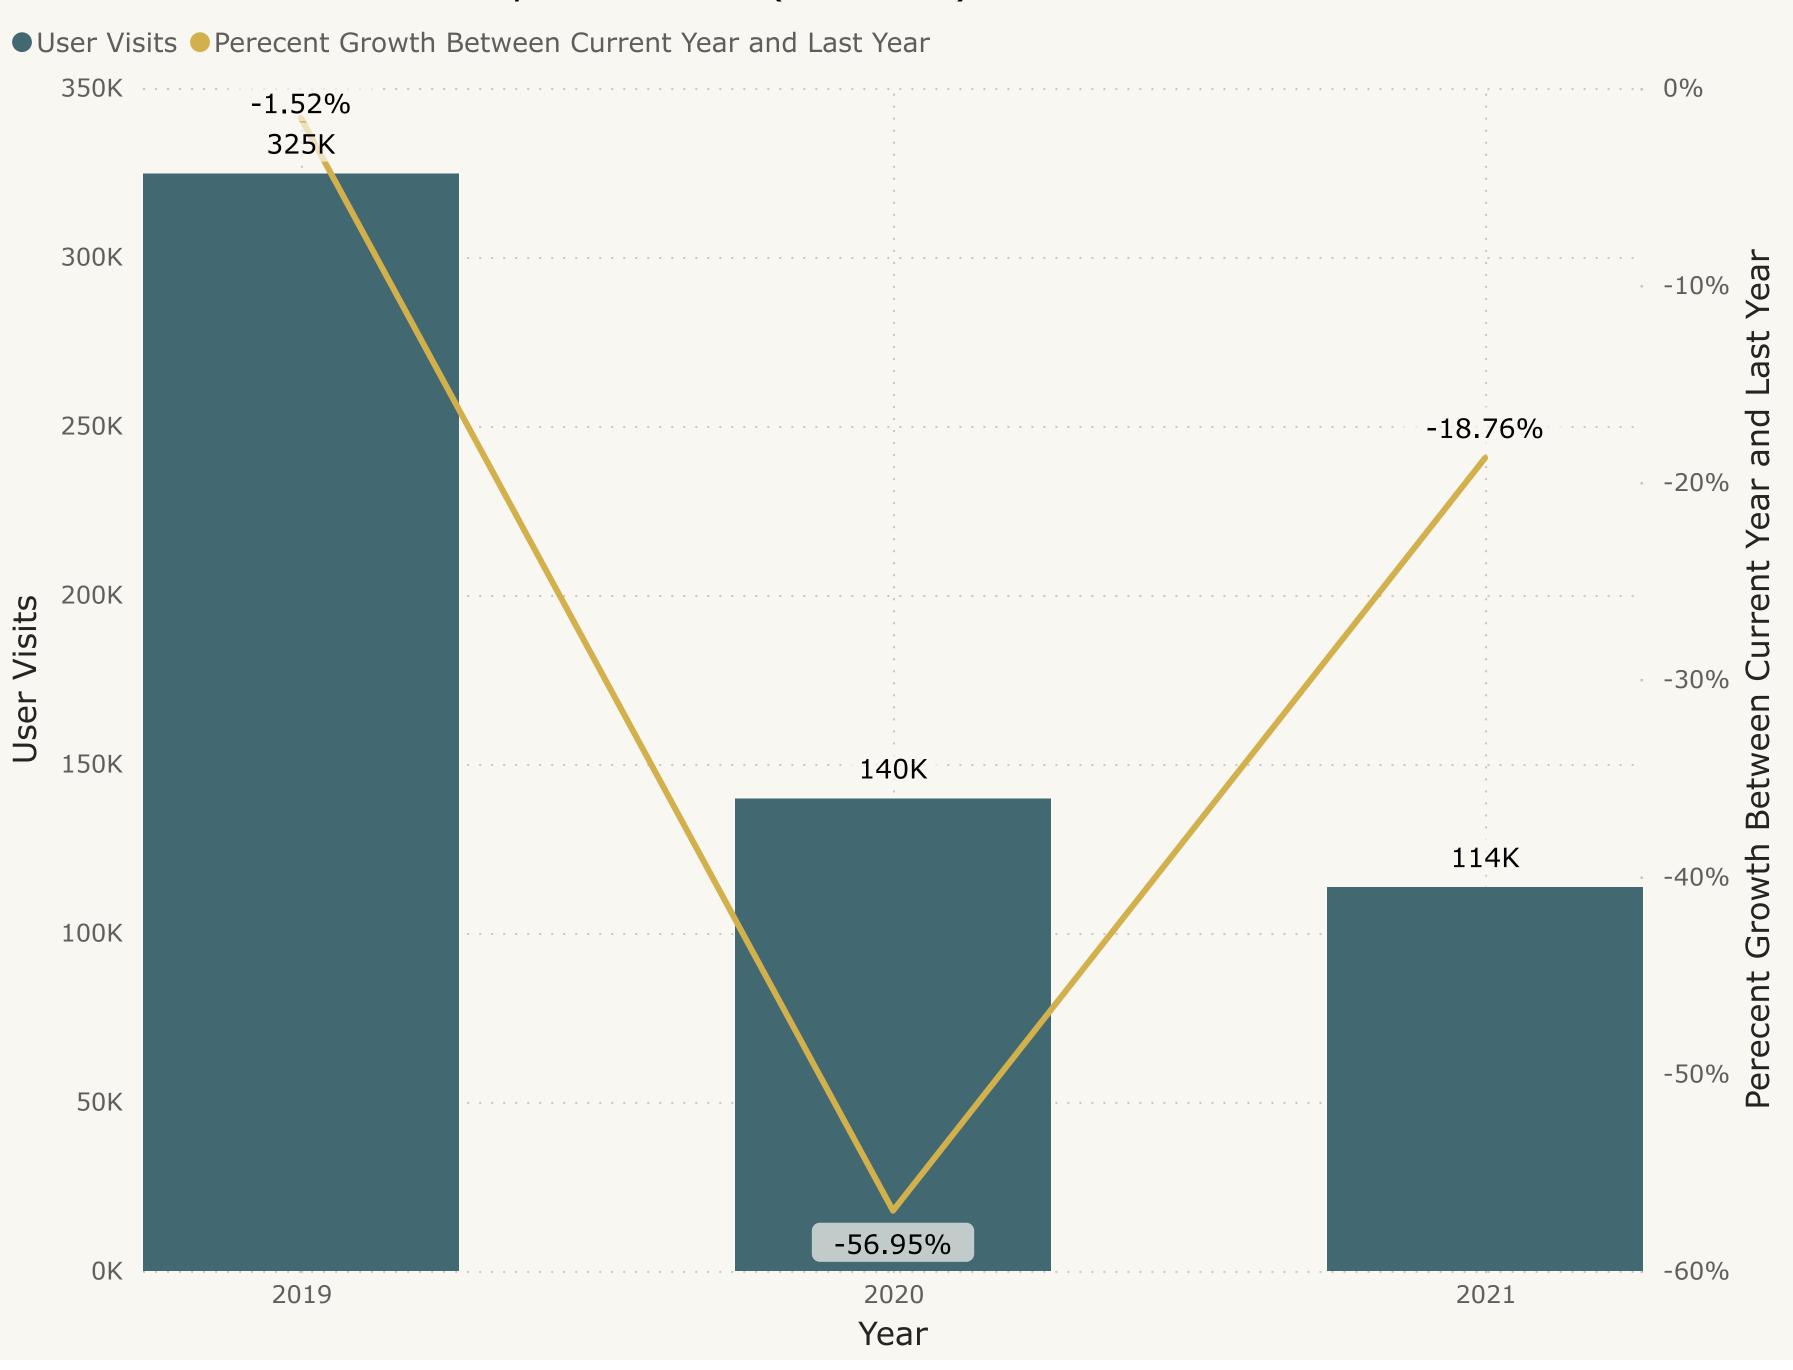

|             |                                      |               |          |           | Lawrence     | Public Library   |            |          |               |          |           |                |               |  |
|-------------|--------------------------------------|---------------|----------|-----------|--------------|------------------|------------|----------|---------------|----------|-----------|----------------|---------------|--|
|             |                                      |               |          |           |              | le Funding Repor | t          |          |               |          |           |                |               |  |
|             |                                      |               |          |           |              |                  |            |          |               |          |           |                |               |  |
|             |                                      | 1/1/2021      | Apri     | 1         | April        | May              | May        |          | June          | Jun      | e         |                |               |  |
|             |                                      | AMOUNT        | Inco     |           | Spending     | Income           | Spending   |          | Income        | _        | ending    | Remaining      |               |  |
| RIFNIDS &   | FOUNDATION                           |               |          |           |              |                  | 1 2 1 0    | -        |               |          |           |                |               |  |
| III CITED C | Tooksanok                            |               |          |           |              |                  |            |          |               |          |           |                |               |  |
| KPR-        | Advertising                          | \$ 1,102.50   |          |           |              |                  |            |          |               | Ś        | 450.00    | \$ 652.50      |               |  |
|             | mer Reading - ALL                    | \$ 894.63     |          |           | \$ 6,478.64  |                  | \$ 5.690.  | 48       | \$ 14,502.14  | · ·      |           | \$ (11,270.54) |               |  |
|             | arium                                | \$ 418.01     |          |           | \$ 600.00    |                  | ψ 3,030.   |          | Ψ 1.,002.11.  | \$       | 397.16    | \$ 2,120.85    |               |  |
| Kano        |                                      | \$ (4,673.00) |          |           | \$ 2,400.00  |                  | \$ 2,389.  | .00      | \$ 12,000.00  |          | 2,666.00  | \$ 11,523.00   |               |  |
|             | nteers                               | \$ 705.63     |          |           | 7 2,100.00   |                  | 7 2,000    |          | + ==,=====    | 7        | _,        | \$ 705.63      |               |  |
|             | k Grant & General Endowment          | \$ 270,866.70 | Ś.       | 42,000.00 | \$ 64,700.00 |                  | \$ 2,074.  | .00      | \$ 105,802.39 | Ś        | 2,505.90  | \$ 297,219.34  |               |  |
|             | ramming                              | \$ -          | +        | 12,000.00 | \$ 1,225.12  |                  | \$ 1,568.  |          | Ÿ 100,002.03  | \$       | 450.97    | \$ 13,410.84   |               |  |
|             | as Health Foundation                 | \$ 1,685.71   |          |           | , _,         |                  | , 2,550.   |          |               | \$       | 112.97    | \$ 1,572.74    |               |  |
|             | ries/Taxes - Isaman/Hyde             | \$ -          | Ś        | 23,322.51 | \$ 8,393.49  |                  | \$ 8,130.  | 51       |               | \$       | 8,552.83  |                |               |  |
|             | ndation Expenses to be reimbursed    | \$ -          | \$       | 8.73      | + 0,000.40   |                  | 7 5,250.   | -        | \$ 11.59      | Ť        | -,002.00  | \$ 11.59       |               |  |
|             | s Posters Income/Expenses            | \$ -          | Ś        | (233.25)  |              |                  |            | $\dashv$ | , 11.55       |          |           | \$ 23.18       |               |  |
|             | sus - Winter Family                  | \$ -          | 1        | (====)    |              |                  |            | $\dashv$ |               |          |           | \$ -           |               |  |
|             | nd for E-books                       | \$ 58.60      |          |           |              |                  |            | $\dashv$ | \$ 11,125.00  |          |           | \$ 11,183.60   |               |  |
|             | nberg/Jedel YS/YA                    | \$ 18,414.04  |          |           |              |                  | \$ 486.    | 95       | ,,            |          |           | \$ 17,721.45   |               |  |
|             | ken Fund                             | \$ 524.98     |          |           | \$ 8.73      |                  | \$ 200.    |          | \$ 2,700.00   |          |           | \$ 2,959.41    |               |  |
|             | nd & Vision                          | \$ -          |          |           | *            |                  | 7          |          | \$ 1,350.00   | Ś        | 99.00     |                |               |  |
|             | in Memorial                          | \$ 242.79     |          |           |              |                  |            |          | 7 2,000.00    | T .      |           | \$ 242.79      |               |  |
|             | ytime @Home/Juanita Marsh            | \$ 803.42     |          |           |              |                  |            |          |               |          |           | \$ 758.99      |               |  |
|             | Library                              | \$ 809.34     |          |           |              |                  |            |          |               | \$       | 238.93    | \$ 570.41      |               |  |
|             | ve Fund                              | \$ 266.49     |          |           |              |                  | \$ 21.     | 40       |               | Ś        | 88.70     | \$ (11.25)     |               |  |
|             | l History/Coan                       | \$ 3,306.65   |          |           |              |                  | 7          |          |               | 7        |           | \$ 3,306.65    |               |  |
|             | CO/Peterson                          | \$ 18,093.87  | \$       | 9,000.00  |              |                  |            |          |               |          |           | \$ 27,093.87   |               |  |
|             | oson Grant                           | \$ 3,002.92   | \$       | 4,000.00  |              |                  |            |          |               |          |           | \$ 3,602.92    |               |  |
|             | n Owens - YA College & Career        | \$ 2,920.00   | <u>'</u> | ,         |              |                  |            |          |               |          |           | \$ 2,920.00    |               |  |
|             | gins - Outreach                      | \$ 6,449.07   |          |           | \$ 2,014.61  |                  | \$ 63.     | 20       |               |          |           | \$ 4,161.26    |               |  |
|             | al Resources- NEKLS/Jedel/F&F        | \$ 12,000.00  |          |           | . ,          |                  |            |          |               |          |           | \$ 12,000.00   |               |  |
|             | ert Bequest for Bonuses              | \$ 8,138.99   |          |           |              |                  |            | $\dashv$ |               |          |           | \$ 8,138.99    |               |  |
| Hoop        | <u> </u>                             | \$ -          |          |           |              |                  |            | $\dashv$ | \$ 30,000.00  |          |           | \$ 30,000.00   |               |  |
|             | ure Book Room                        | 7             | ċ        | 50,000.00 |              |                  |            | $\dashv$ | 7 30,000.00   | \$       | 7,739.00  | \$ 42,261.00   | -             |  |
|             |                                      | A 20171       | þ,       | 30,000.00 |              |                  | A 100:     | 74       |               | þ        | 1,739.00  | , ,            |               |  |
| Jedel       | I for The Reader                     | \$ 1,881.71   | 1        |           |              | ļ.               | \$ 1,881.  |          |               | <u> </u> |           | \$ -           |               |  |
|             |                                      | \$ 349,185.88 | \$ 1     | 28,097.99 | \$ 85,820.59 | \$ -             | \$ 23,778. | 60       | \$ 177,491.12 | \$       | 34,609.65 | \$ 459,053.39  |               |  |
|             |                                      |               |          |           |              |                  |            |          |               |          |           |                |               |  |
| OTHER       |                                      |               | 1        |           |              |                  |            | _        |               | ļ.,      |           | 1.             |               |  |
|             | norials/Honor with Books             | \$ 2,130.82   | \$       | 827.52    | \$ 34.28     |                  |            | _        |               | \$       | 999.72    | \$ 1,750.94    |               |  |
|             | Teen Intern                          | \$ 80.37      |          |           |              |                  |            | _        |               |          |           | \$ 80.37       |               |  |
|             | th Spot - U of K Center for Research | \$ 1,500.00   |          |           |              |                  |            | _        |               |          |           | \$ 1,500.00    |               |  |
|             | rence Give Back                      | \$ 2,626.32   | _        |           |              |                  |            | _        |               |          |           | \$ 2,626.32    |               |  |
|             | ess by Six                           | 1.            |          |           |              | \$ 4,000.00      |            | _        |               | \$       | 3,990.96  | \$ 9.04        | ļ             |  |
| Wurf        | ,                                    | \$ 32.65      | 1,       |           | \$ 37.17     |                  |            | _        |               |          |           | \$ 23.48       |               |  |
| Merc        | chandise Sales                       | \$ (326.70)   | \$       | 583.25    |              | \$ 582.75        |            |          | \$ 585.25     |          |           | \$ (415.78)    |               |  |
|             |                                      | \$ 6,043.46   | \$       | 1,410.77  | \$ 71.45     | \$ 4,582.75      | \$ -       |          | \$ 585.25     | \$       | 4,990.68  | \$ 5,574.37    |               |  |
|             |                                      | \$ 355,229.34 |          |           |              |                  |            |          |               |          |           |                |               |  |
|             |                                      |               |          |           |              |                  |            |          |               |          |           |                |               |  |
|             |                                      | Month Total   | \$ 1     | 29,508.76 | \$ 85,892.04 | \$ 4,582.75      | \$ 23,778. | 60       | \$ 178,076.37 | \$       | 39,600.33 | YTD Income     | \$ 310,769.23 |  |
|             |                                      |               |          |           |              |                  |            |          |               |          |           | YTD Expense    | \$ 201,370.81 |  |