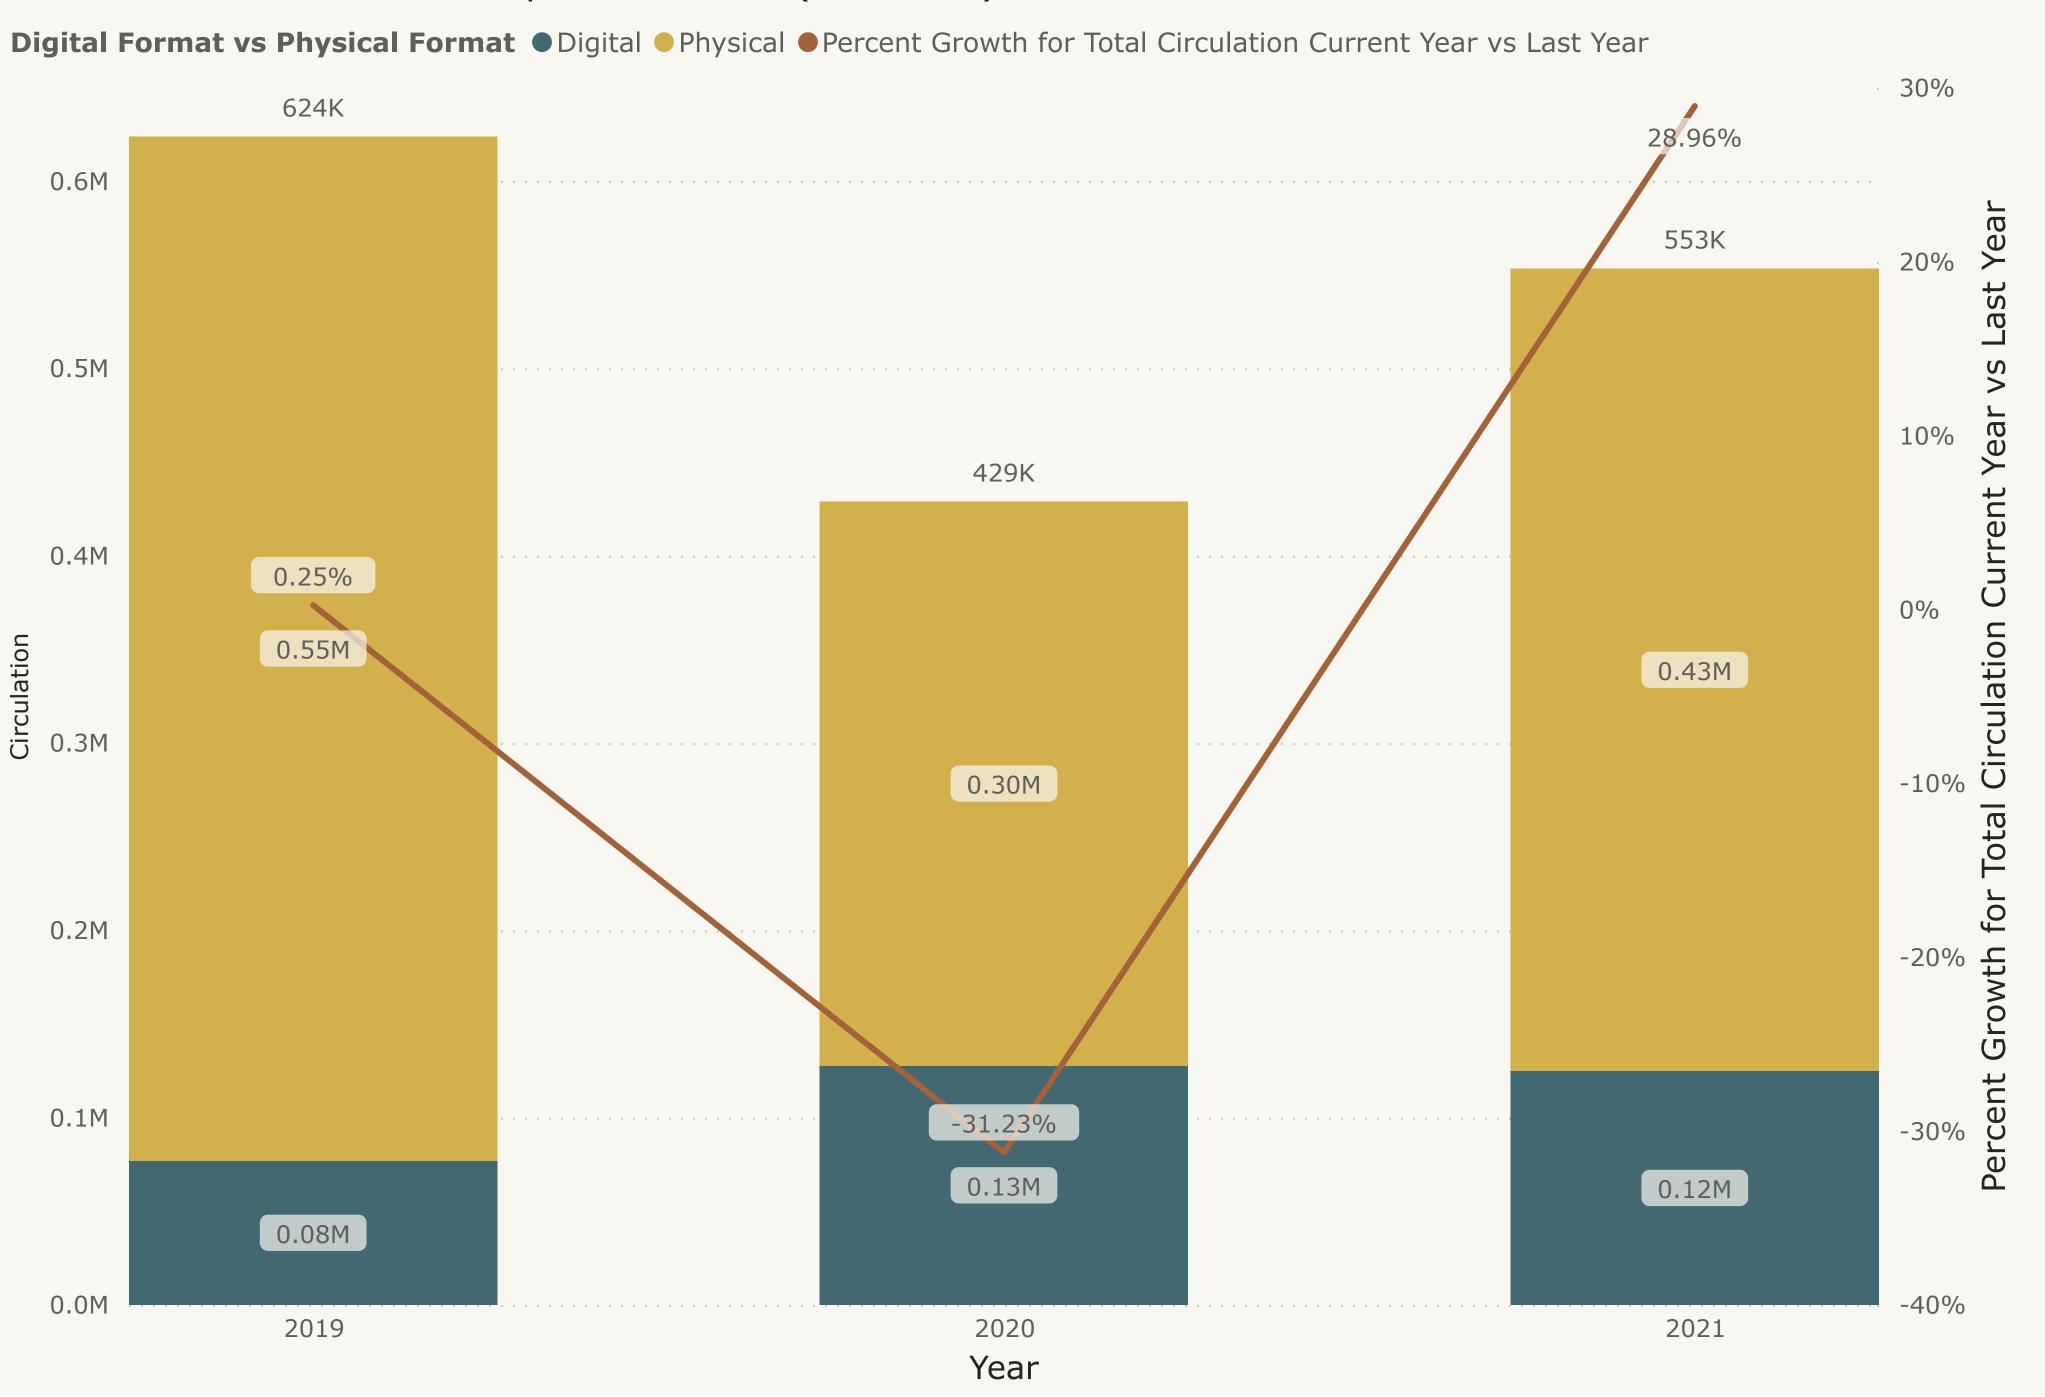

|             |                                      |               |          |           | Lawrence     | Public Library   |            |          |               |          |           |                |               |  |
|-------------|--------------------------------------|---------------|----------|-----------|--------------|------------------|------------|----------|---------------|----------|-----------|----------------|---------------|--|
|             |                                      |               |          |           |              | le Funding Repor | t          |          |               |          |           |                |               |  |
|             |                                      |               |          |           |              |                  |            |          |               |          |           |                |               |  |
|             |                                      | 1/1/2021      | Apri     | 1         | April        | May              | May        |          | June          | Jun      | e         |                |               |  |
|             |                                      | AMOUNT        | Inco     |           | Spending     | Income           | Spending   |          | Income        | _        | ending    | Remaining      |               |  |
| RIFNIDS &   | FOUNDATION                           |               |          |           |              |                  | 1 2 1 0    | -        |               |          |           |                |               |  |
| III CITED C | Tooksanok                            |               |          |           |              |                  |            |          |               |          |           |                |               |  |
| KPR-        | Advertising                          | \$ 1,102.50   |          |           |              |                  |            |          |               | Ś        | 450.00    | \$ 652.50      |               |  |
|             | mer Reading - ALL                    | \$ 894.63     |          |           | \$ 6,478.64  |                  | \$ 5.690.  | 48       | \$ 14,502.14  | · ·      |           | \$ (11,270.54) |               |  |
|             | arium                                | \$ 418.01     |          |           | \$ 600.00    |                  | ψ 3,030.   |          | Ψ 1.,002.11.  | \$       | 397.16    | \$ 2,120.85    |               |  |
| Kano        |                                      | \$ (4,673.00) |          |           | \$ 2,400.00  |                  | \$ 2,389.  | .00      | \$ 12,000.00  |          | 2,666.00  | \$ 11,523.00   |               |  |
|             | nteers                               | \$ 705.63     |          |           | 7 2,100.00   |                  | 7 2,000    |          | + ==,=====    | 7        | _,        | \$ 705.63      |               |  |
|             | k Grant & General Endowment          | \$ 270,866.70 | Ś.       | 42,000.00 | \$ 64,700.00 |                  | \$ 2,074.  | .00      | \$ 105,802.39 | Ś        | 2,505.90  | \$ 297,219.34  |               |  |
|             | ramming                              | \$ -          | +        | 12,000.00 | \$ 1,225.12  |                  | \$ 1,568.  |          | Ÿ 100,002.03  | \$       | 450.97    | \$ 13,410.84   |               |  |
|             | as Health Foundation                 | \$ 1,685.71   |          |           | , _,         |                  | , 2,550.   |          |               | \$       | 112.97    | \$ 1,572.74    |               |  |
|             | ries/Taxes - Isaman/Hyde             | \$ -          | Ś        | 23,322.51 | \$ 8,393.49  |                  | \$ 8,130.  | 51       |               | \$       | 8,552.83  |                |               |  |
|             | ndation Expenses to be reimbursed    | \$ -          | \$       | 8.73      | + 0,000.40   |                  | 7 5,250.   | -        | \$ 11.59      | Ť        | -,002.00  | \$ 11.59       |               |  |
|             | s Posters Income/Expenses            | \$ -          | Ś        | (233.25)  |              |                  |            | $\dashv$ | , 11.55       |          |           | \$ 23.18       |               |  |
|             | sus - Winter Family                  | \$ -          | 1        | (====)    |              |                  |            | $\dashv$ |               |          |           | \$ -           |               |  |
|             | nd for E-books                       | \$ 58.60      |          |           |              |                  |            | $\dashv$ | \$ 11,125.00  |          |           | \$ 11,183.60   |               |  |
|             | nberg/Jedel YS/YA                    | \$ 18,414.04  |          |           |              |                  | \$ 486.    | 95       | ,,            |          |           | \$ 17,721.45   |               |  |
|             | ken Fund                             | \$ 524.98     |          |           | \$ 8.73      |                  | \$ 200.    |          | \$ 2,700.00   |          |           | \$ 2,959.41    |               |  |
|             | nd & Vision                          | \$ -          |          |           | *            |                  | 7          |          | \$ 1,350.00   | Ś        | 99.00     |                |               |  |
|             | in Memorial                          | \$ 242.79     |          |           |              |                  |            |          | 7 2,000.00    | T .      |           | \$ 242.79      |               |  |
|             | ytime @Home/Juanita Marsh            | \$ 803.42     |          |           |              |                  |            |          |               |          |           | \$ 758.99      |               |  |
|             | Library                              | \$ 809.34     |          |           |              |                  |            |          |               | \$       | 238.93    | \$ 570.41      |               |  |
|             | ve Fund                              | \$ 266.49     |          |           |              |                  | \$ 21.     | 40       |               | Ś        | 88.70     | \$ (11.25)     |               |  |
|             | l History/Coan                       | \$ 3,306.65   |          |           |              |                  | 7          |          |               | 7        |           | \$ 3,306.65    |               |  |
|             | CO/Peterson                          | \$ 18,093.87  | \$       | 9,000.00  |              |                  |            |          |               |          |           | \$ 27,093.87   |               |  |
|             | oson Grant                           | \$ 3,002.92   | \$       | 4,000.00  |              |                  |            |          |               |          |           | \$ 3,602.92    |               |  |
|             | n Owens - YA College & Career        | \$ 2,920.00   | <u>'</u> | ,         |              |                  |            |          |               |          |           | \$ 2,920.00    |               |  |
|             | gins - Outreach                      | \$ 6,449.07   |          |           | \$ 2,014.61  |                  | \$ 63.     | 20       |               |          |           | \$ 4,161.26    |               |  |
|             | al Resources- NEKLS/Jedel/F&F        | \$ 12,000.00  |          |           | . ,          |                  |            |          |               |          |           | \$ 12,000.00   |               |  |
|             | ert Bequest for Bonuses              | \$ 8,138.99   |          |           |              |                  |            | $\dashv$ |               |          |           | \$ 8,138.99    |               |  |
| Hoop        | <u> </u>                             | \$ -          |          |           |              |                  |            | $\dashv$ | \$ 30,000.00  |          |           | \$ 30,000.00   |               |  |
|             | ure Book Room                        | 7             | ċ        | 50,000.00 |              |                  |            | $\dashv$ | 7 30,000.00   | \$       | 7,739.00  | \$ 42,261.00   | -             |  |
|             |                                      | A 20171       | þ,       | 30,000.00 |              |                  | A 100:     | 74       |               | þ        | 1,739.00  | , ,            |               |  |
| Jedel       | I for The Reader                     | \$ 1,881.71   | 1        |           |              | ļ.               | \$ 1,881.  |          |               | <u> </u> |           | \$ -           |               |  |
|             |                                      | \$ 349,185.88 | \$ 1     | 28,097.99 | \$ 85,820.59 | \$ -             | \$ 23,778. | 60       | \$ 177,491.12 | \$       | 34,609.65 | \$ 459,053.39  |               |  |
|             |                                      |               |          |           |              |                  |            |          |               |          |           |                |               |  |
| OTHER       |                                      |               | 1        |           |              |                  |            | _        |               | ļ.,      |           | 1.             |               |  |
|             | norials/Honor with Books             | \$ 2,130.82   | \$       | 827.52    | \$ 34.28     |                  |            | _        |               | \$       | 999.72    | \$ 1,750.94    |               |  |
|             | Teen Intern                          | \$ 80.37      |          |           |              |                  |            | _        |               |          |           | \$ 80.37       |               |  |
|             | th Spot - U of K Center for Research | \$ 1,500.00   |          |           |              |                  |            | _        |               |          |           | \$ 1,500.00    |               |  |
|             | rence Give Back                      | \$ 2,626.32   | _        |           |              |                  |            | _        |               |          |           | \$ 2,626.32    |               |  |
|             | ess by Six                           | 1.            |          |           |              | \$ 4,000.00      |            | _        |               | \$       | 3,990.96  | \$ 9.04        | ļ             |  |
| Wurf        | ,                                    | \$ 32.65      | 1,       |           | \$ 37.17     |                  |            | _        |               |          |           | \$ 23.48       |               |  |
| Merc        | chandise Sales                       | \$ (326.70)   | \$       | 583.25    |              | \$ 582.75        |            |          | \$ 585.25     |          |           | \$ (415.78)    |               |  |
|             |                                      | \$ 6,043.46   | \$       | 1,410.77  | \$ 71.45     | \$ 4,582.75      | \$ -       |          | \$ 585.25     | \$       | 4,990.68  | \$ 5,574.37    |               |  |
|             |                                      | \$ 355,229.34 |          |           |              |                  |            |          |               |          |           |                |               |  |
|             |                                      |               |          |           |              |                  |            |          |               |          |           |                |               |  |
|             |                                      | Month Total   | \$ 1     | 29,508.76 | \$ 85,892.04 | \$ 4,582.75      | \$ 23,778. | 60       | \$ 178,076.37 | \$       | 39,600.33 | YTD Income     | \$ 310,769.23 |  |
|             |                                      |               |          |           |              |                  |            |          |               |          |           | YTD Expense    | \$ 201,370.81 |  |