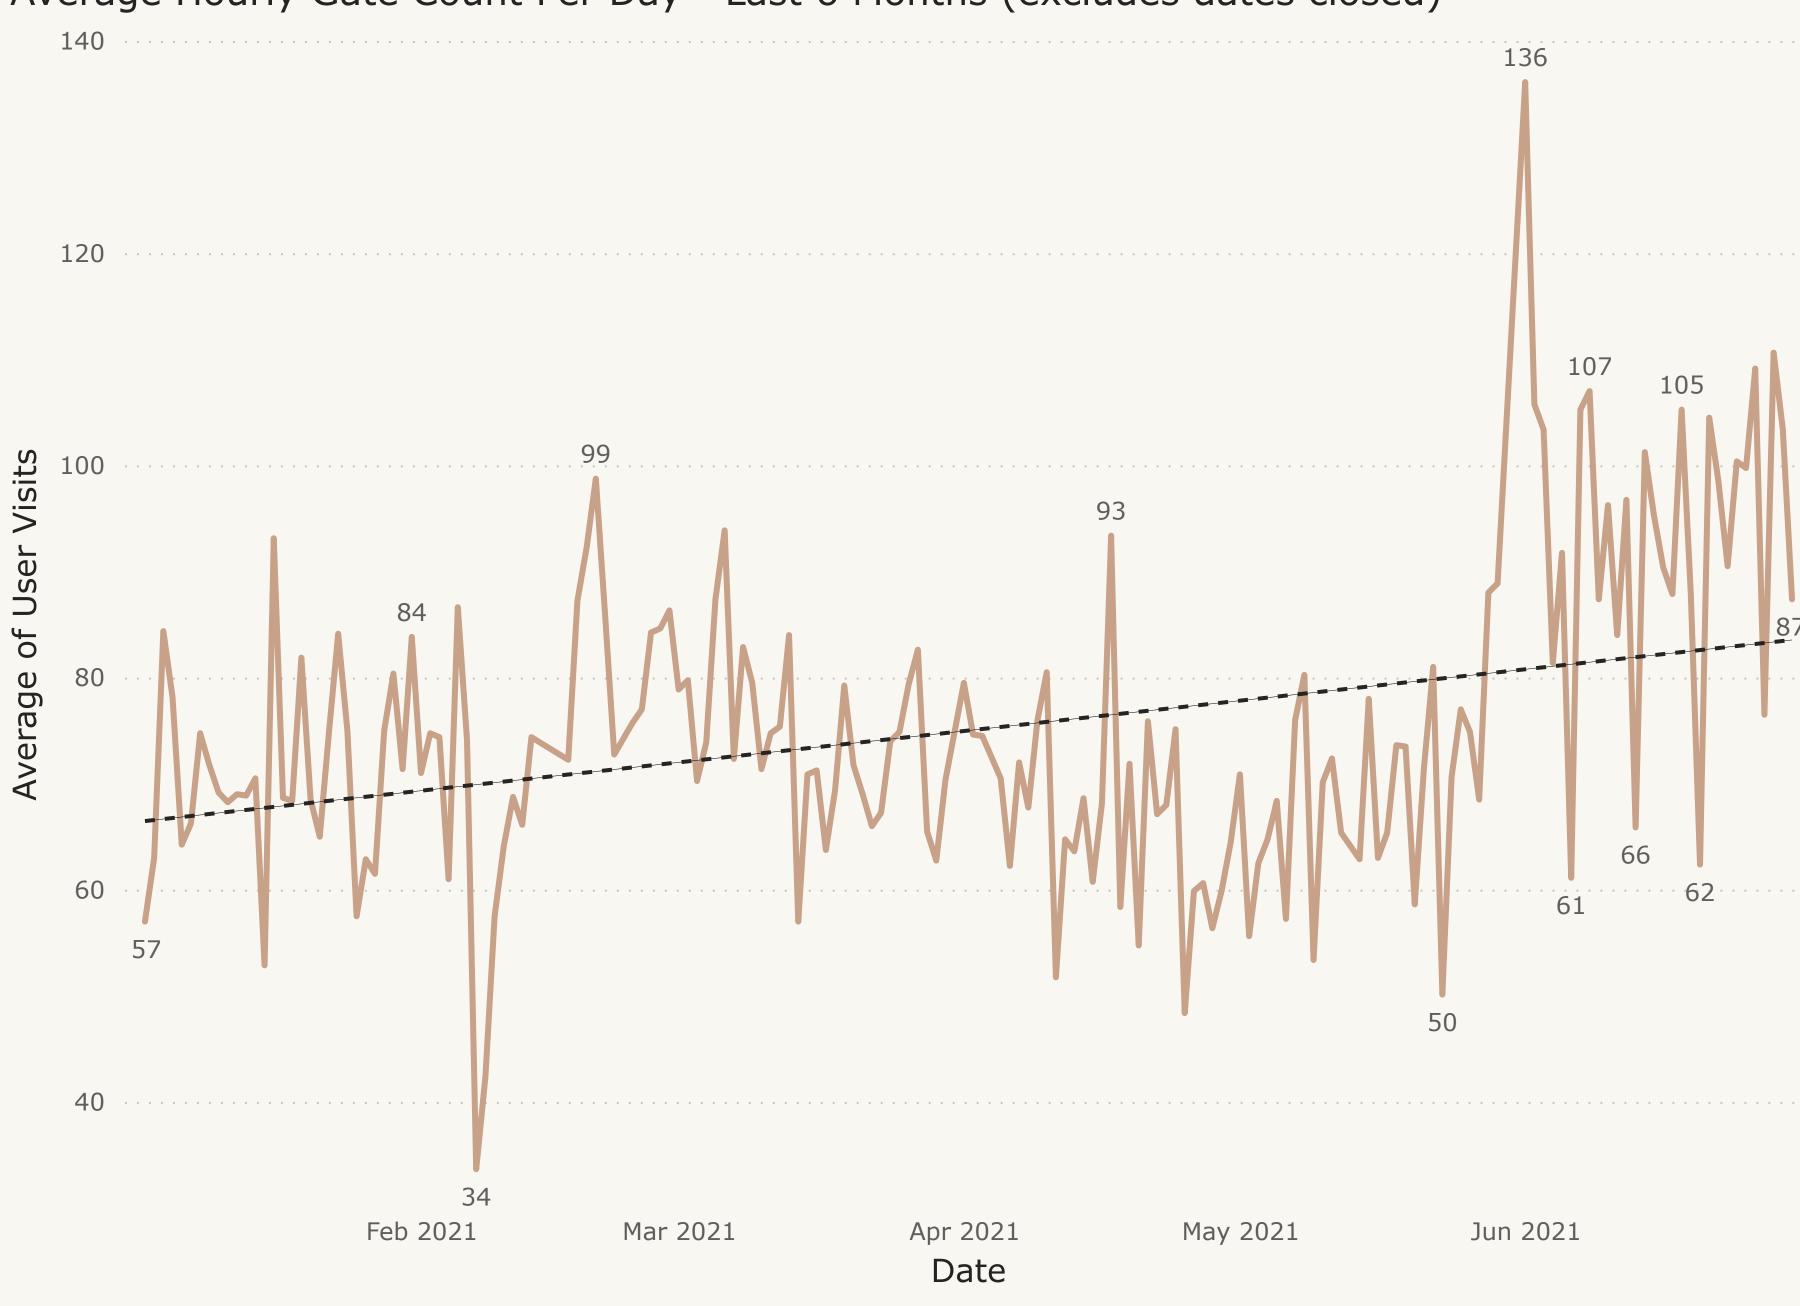

#### **Library Director's Report:**

- On June 1st, the library moved to BLUE services phase, progressing further towards standard operations. There are now no time constraints on the length of patron visits; limited seating is available; study rooms are open; computer lab has returned to the lower level; both floors are open. That day was our biggest checkout day since July of 2019
- Lawrence Douglas County Health changed the library guidelines on masks, no longer requiring
  masks be worn, and instead now recommending masks. The library implemented the change
  on Friday, June 18th.
- Denise Berkley, the library's bookkeeper for almost 25 years will be retiring at the end of September. It will be a huge change; the library relies on her very much.
- Sarah remarked on the new phase of library pandemic services, thanking the library staff for our work and dedication in these past months.