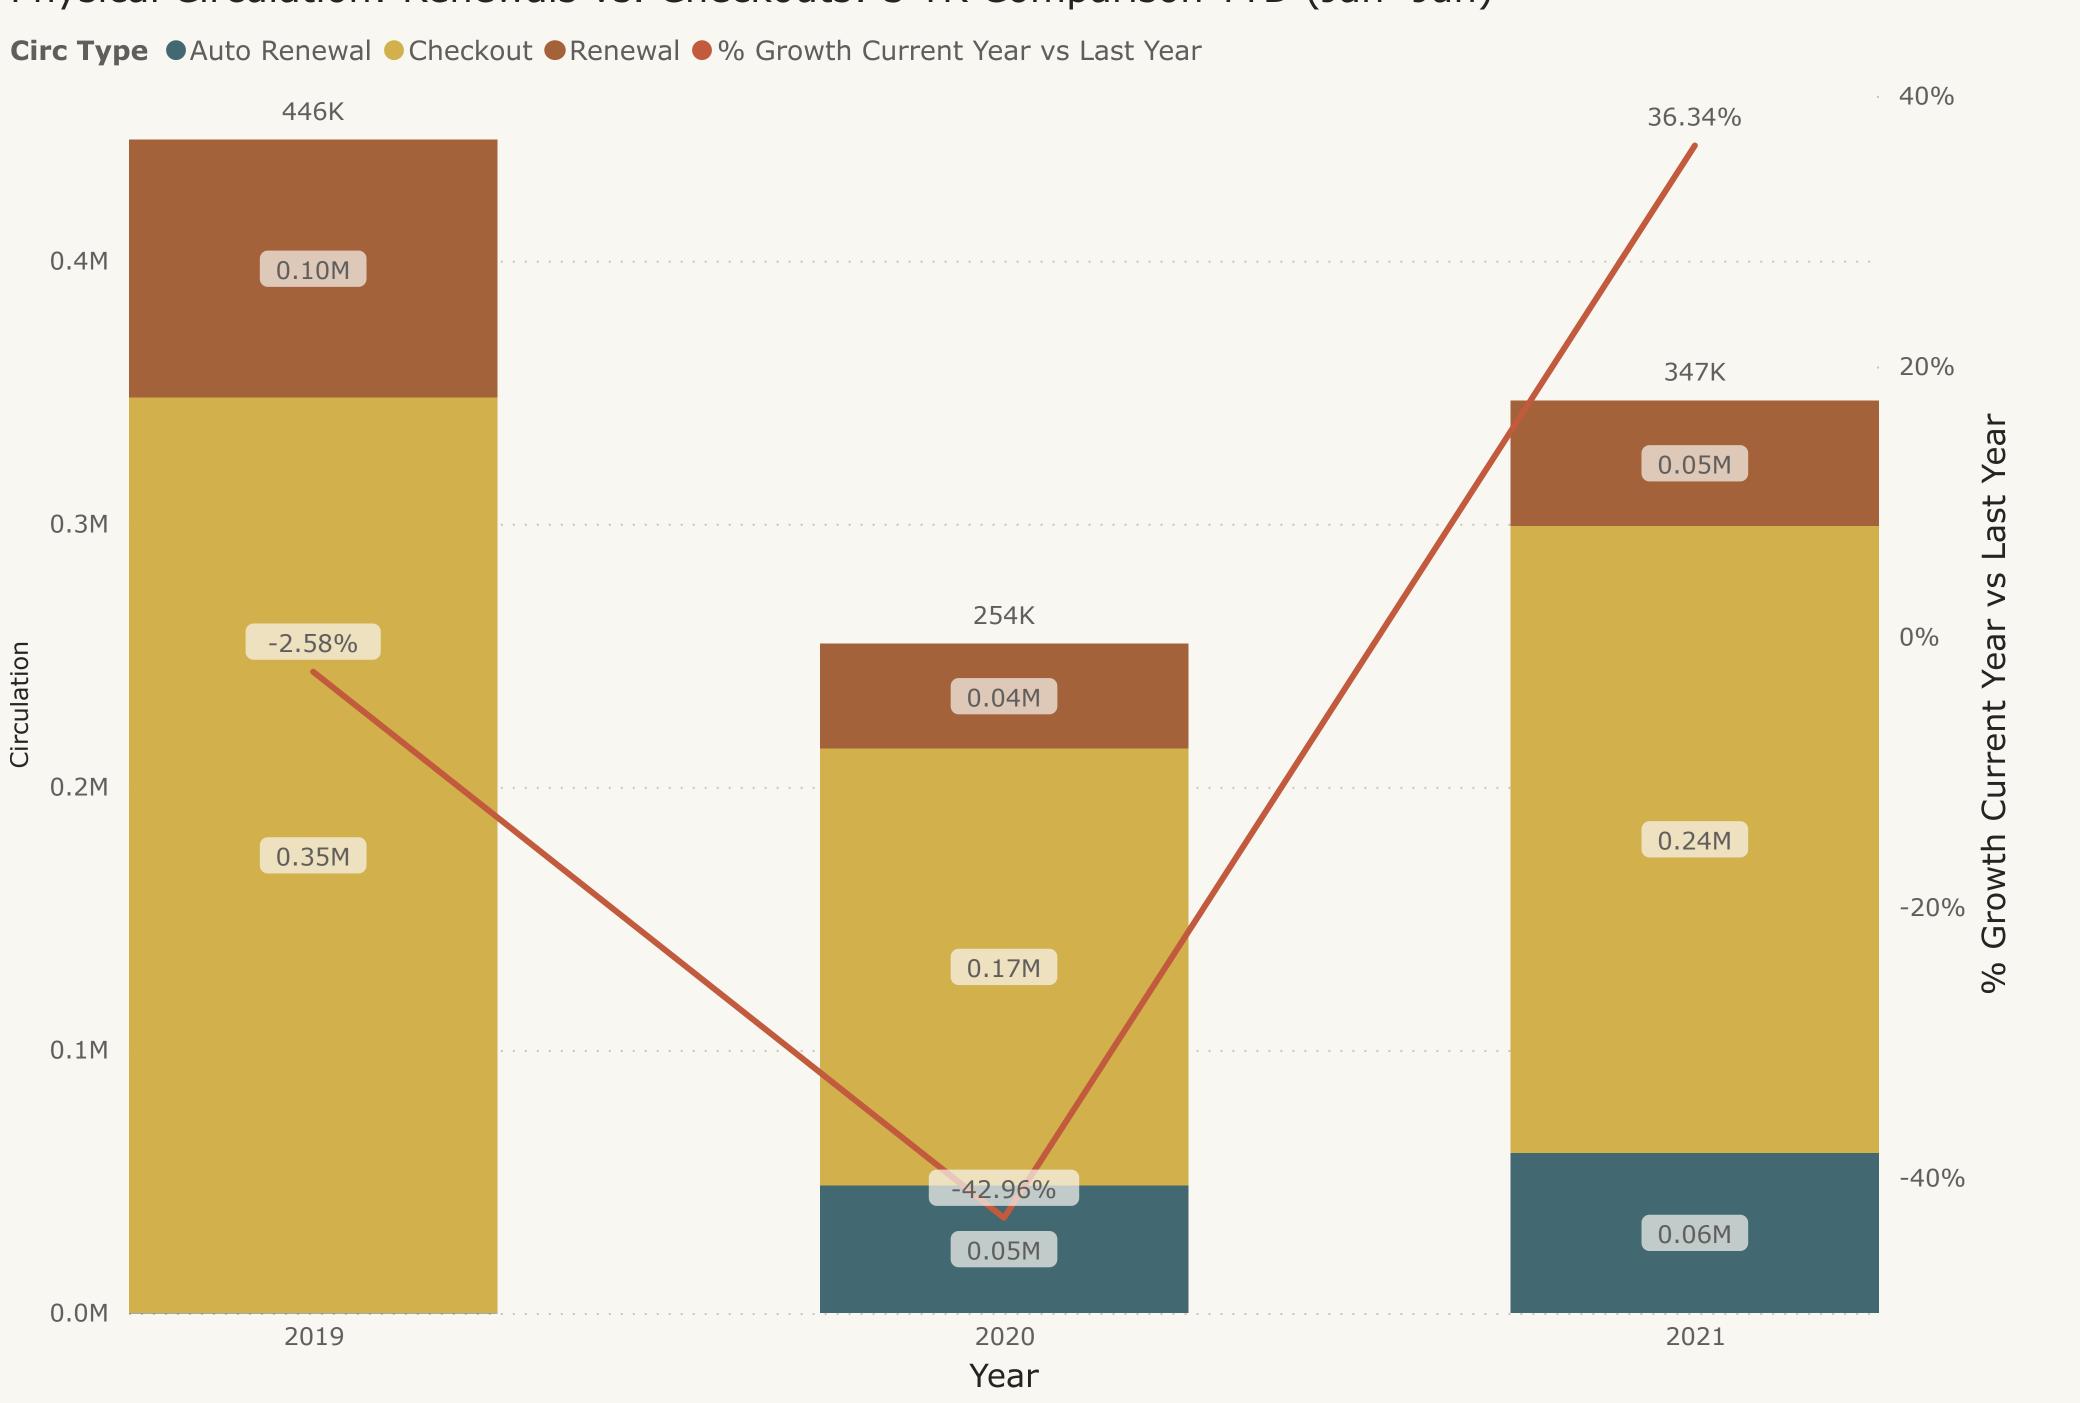

#### **Library Director's Report:**

- On June 1st, the library moved to BLUE services phase, progressing further towards standard operations. There are now no time constraints on the length of patron visits; limited seating is available; study rooms are open; computer lab has returned to the lower level; both floors are open. That day was our biggest checkout day since July of 2019
- Lawrence Douglas County Health changed the library guidelines on masks, no longer requiring
  masks be worn, and instead now recommending masks. The library implemented the change
  on Friday, June 18th.
- Denise Berkley, the library's bookkeeper for almost 25 years will be retiring at the end of September. It will be a huge change; the library relies on her very much.
- Sarah remarked on the new phase of library pandemic services, thanking the library staff for our work and dedication in these past months.