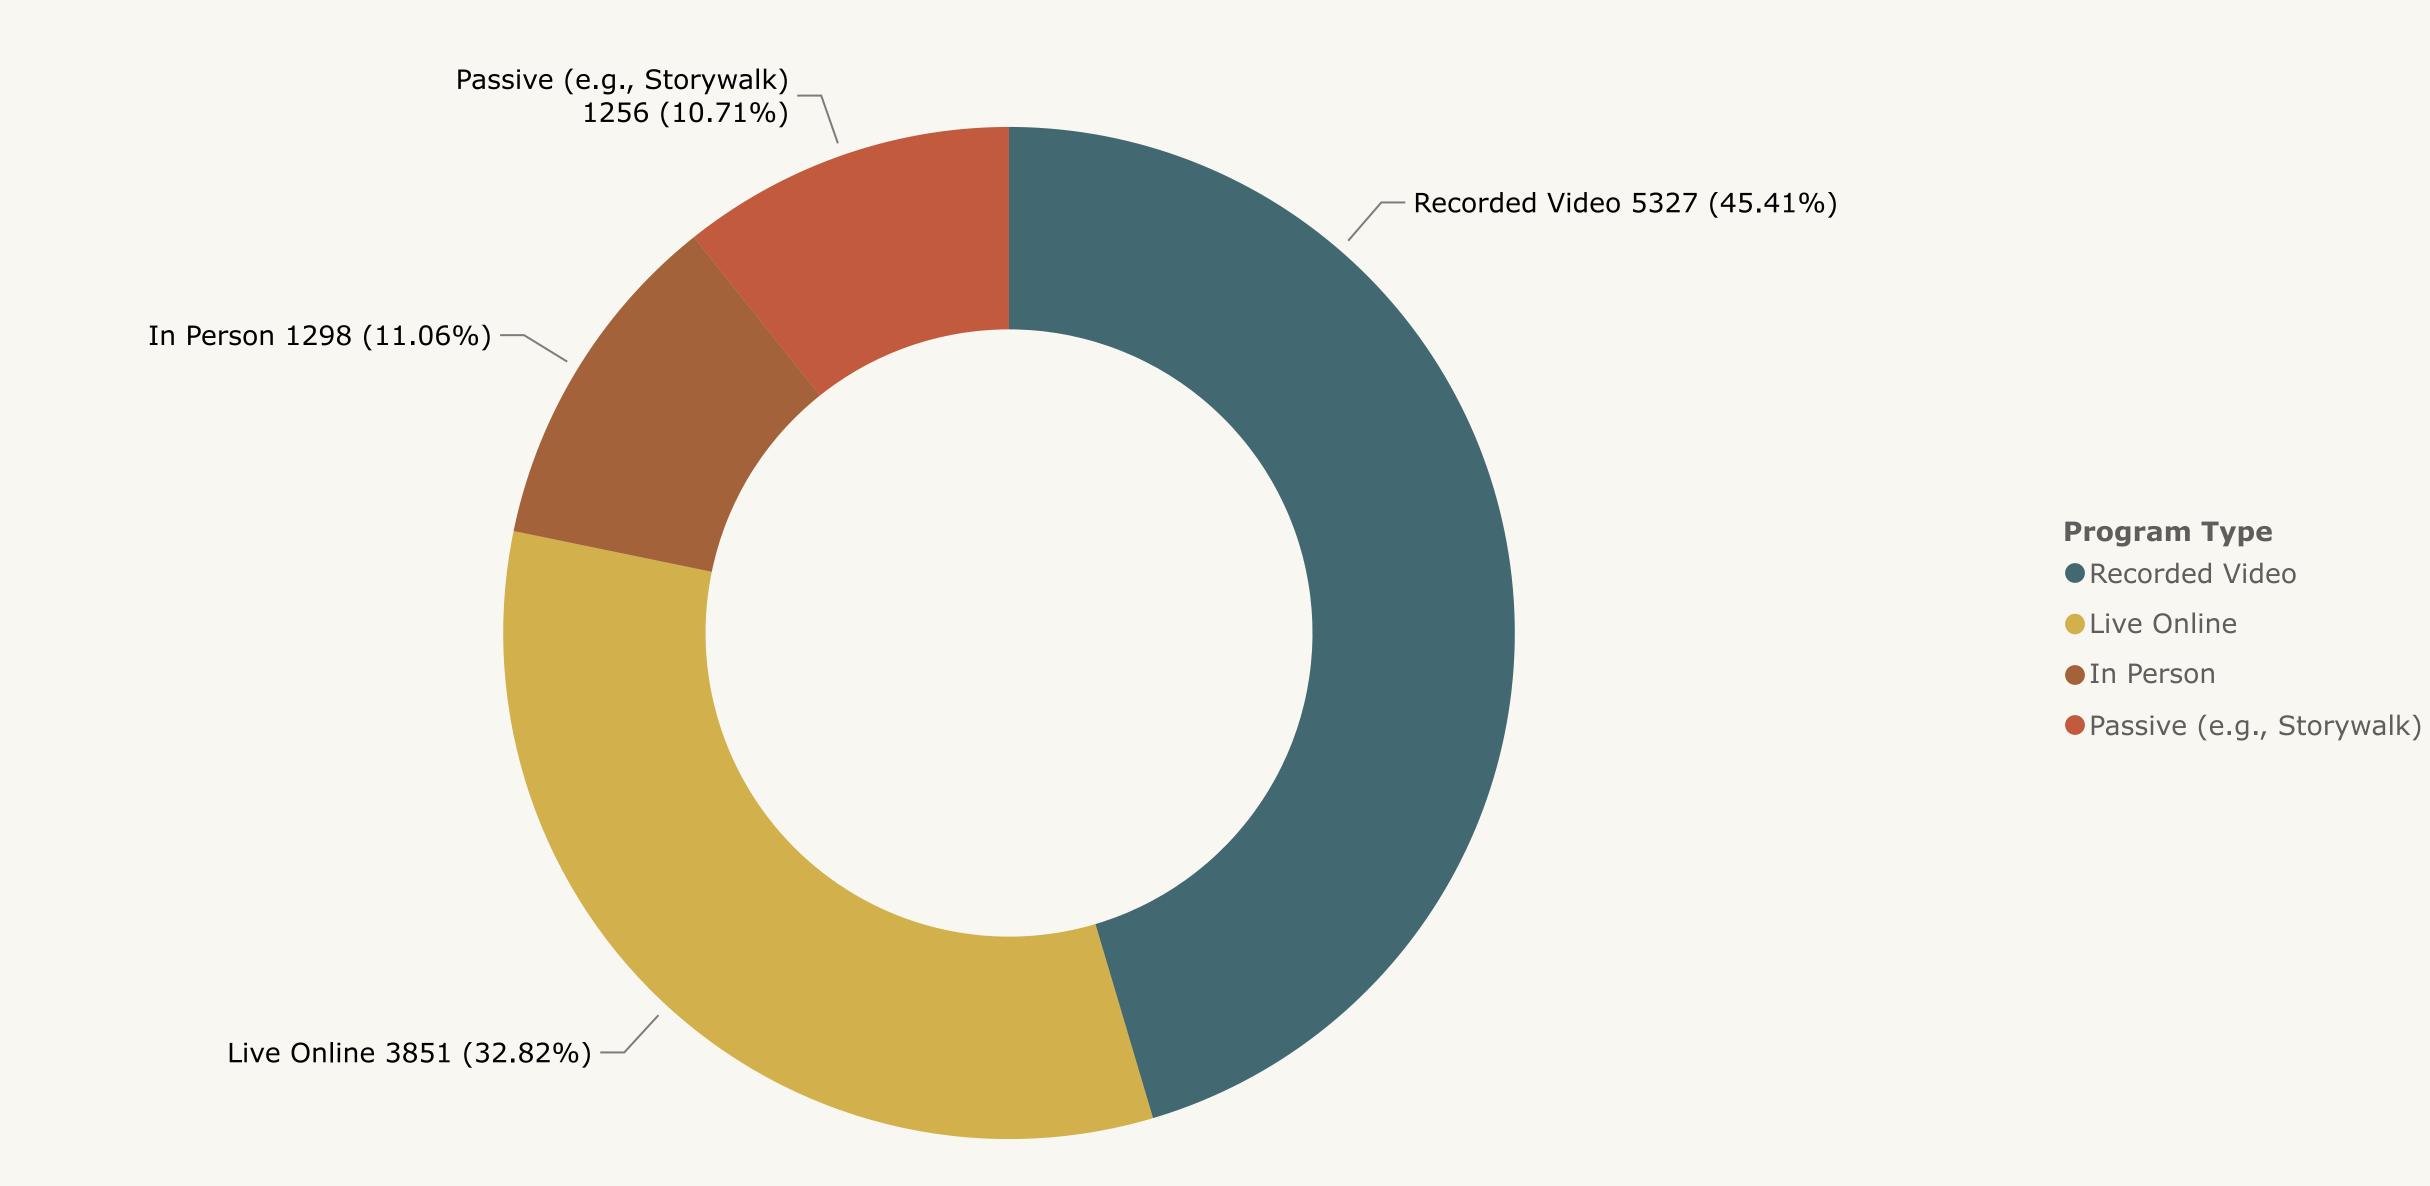

e Hourly Gate Count Per Day - Last 6 Months (excludes dates closed)



Total Circulation: 3 YR Comparison: YTD (Jan - Jun)



28.96%

Percent Growth Current
Year vs Last Year

Digital Circulation (Checkouts + Renewals): 3 YR Comparison YTD (Jan- Jun)

**Broad Format Category** ● Audio ● Book ● Magazines ● Video ● % Growth Current Year vs Last Year



Physical Circulation: Renewals vs. Checkouts: 3 YR Comparison YTD (Jan -Jun)



42.19%

% Growth Current Year vs Last Year Programs: Total Attendance: 3 YR Comparison YTD (Jan - Jun)



# -56.73%

% Growth Current Year vs Last Year

Total Programs Presented: 3 YR Comparison YTD (Jan - Jun)

**Audience Type** ● Adult ● Children ● Teen ● % Growth No Programs Current Year vs Last Year



# -17.91%

% Growth No Programs
Current Year vs Last Year



Service Interactions: In Person vs. Online + Phone Interactions: 3 YR Comparison YTD (Jan - Jun)



31.50%
% Growth Current Year vs
Last Year

Service Interactions By Service Point: YTD (Jan - Jun 2021)



## **Department Or Service Area**

- Accounts
- Info Services
- Public Technology
- Children's
- Readers Services
- Website Form Questions
- Facebook Reference

## **Library Director's Report for July 2021**

I announced it at the June board meeting, but the biggest thing to happen since my last report is Denise Berkley announcing that she will retire on September 30. Denise will have worked at the library for 25 years upon her retirement. She is well loved and respected here at LPL, and I will miss her tremendously. We are in the process of figuring out a succession plan. Stay tuned f