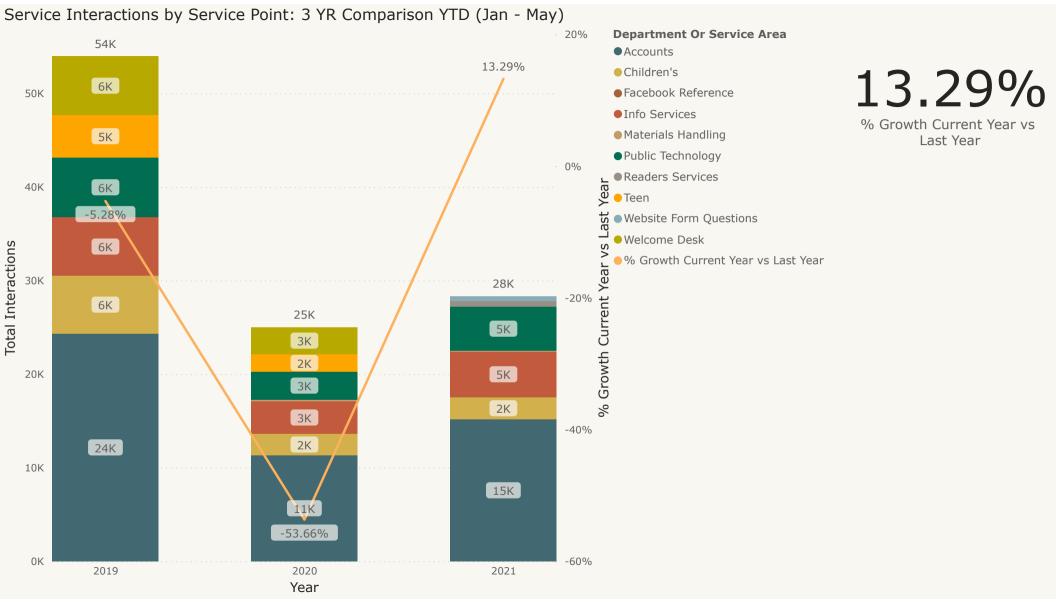

wth Current Year vs Last Year 40% 446K 36.34% 36.34% 0.4M % Growth Current Year vs Last 0.10M Year 20% 347K 0.05M 0.3M 254K -2.58% 0% Circulation 0.04M 0.2M 0.24M 0.35M -20% 0.17M 0.1M -40% -42.96% 0.06M 0.05M 0.0M 2019 2020 2021 Year

Program Attendance: 3 YR Comparison YTD (Jan - May) **Broad Audience** ● Adult ● Children ● Teen ● % Growth Current Year vs Last Year 23K -61.97% 23K 1.9K 2.9K % Growth Current Year vs 2.28% Last Year 20K 0% % Growth Current Year vs Last Year 15K -18.88% Attendance 19.2K 17.0K 10K 9K 0.7K -50% 5.4K 5K -61.97% 2.8K 2.7K 2.1K 0K 2019 2020 2021 Year

Number of Programs: 3 YR Comparison YTD (Jan - May)



-29.62%

% Growth No Programs
Current Year vs Last Year



Service Interactions: In Person vs. Online + Phone Interactions: 3 YR Comparison YTD (Jan - May)





### **Library Director's Report for June 2021**

Tuesday, June 1 was a big day for our library. We moved to our "Blue" phase in our reopening process. Time restrictions on library visits were removed, limited tables and chairs returned to the floor, study rooms reopened, and more. While it isn't as busy as summer in the 'old days,' it is good to see more activity and more people coming back to the library. June 1 saw our biggest daily checkout number since July 2019. Starting Friday, June 18, masks will be recommended for unvaccinated people and not a requirement for all visitors. It will be nice to see people's faces again.

This week the County announced that property valuation will be a 2.4% increase. This coupled with a \$0 fund balance at the City will result in a very small increas