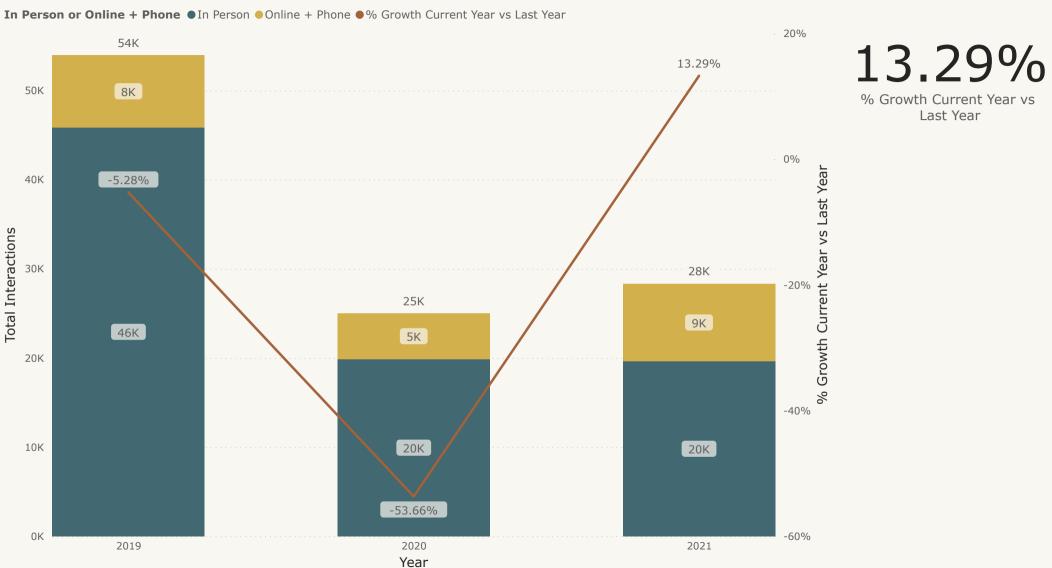

rowth Current Year vs Last Year 40% 446K 36.34% 36.34% 0.4M % Growth Current Year vs Last 0.10M Year 20% 347K 0.05M 0.3M 254K -2.58% 0% Circulation 0.04M 0.2M 0.24M 0.35M -20% 0.17M 0.1M -40% -42.96% 0.06M 0.05M 0.0M 2019 2020 2021 Year

Program Attendance: 3 YR Comparison YTD (Jan - May) **Broad Audience** ● Adult ● Children ● Teen ● % Growth Current Year vs Last Year 23K -61.97% 23K 1.9K 2.9K % Growth Current Year vs 2.28% Last Year 20K 0% % Growth Current Year vs Last Year 15K -18.88% Attendance 19.2K 17.0K 10K 9K 0.7K -50% 5.4K 5K -61.97% 2.8K 2.7K 2.1K 0K 2019 2020 2021 Year

Number of Programs: 3 YR Comparison YTD (Jan - May)



-29.62%

% Growth No Programs
Current Year vs Last Year



Service Interactions: In Person vs. Online + Phone Interactions: 3 YR Comparison YTD (Jan - May)





### **Library Director's Report for June 2021**

Tuesday, June 1 was a big day for our library. We moved to our "Blue" phase in our reopening process. Time restrictions on library visits were removed, limited tables and chairs returned to the floor, study rooms reopened, and more. While it isn't as busy as summer in the 'old days,' it is good to see more activity and more people coming back to the library. June 1 saw our biggest daily checkout number since July 2019. Starting Friday, June 18, masks will be recommended for unvaccinated people and not a requirement for all visitors. It will be nice to see people's faces again.

This week the County announced that property valuation will be a 2.4% increase. This coupled with a \$0 fund balance at the City will result in a very small incre