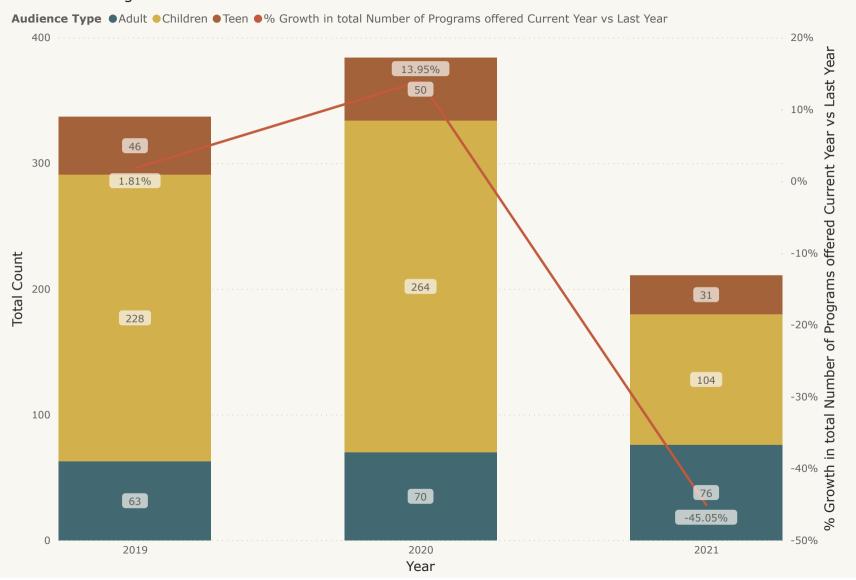

# Lawrence Public Library Board of Trustees Regular Meeting Monday, April 19, 2021 at 4:30 PM COVID-19 Zoom Meeting

https://lplks.zoom.us/j/98586830974

Passcode: 280429

| Introductions   |  |  |
|-----------------|--|--|
| Public Comments |  |  |
| Consent Agenda  |  |  |