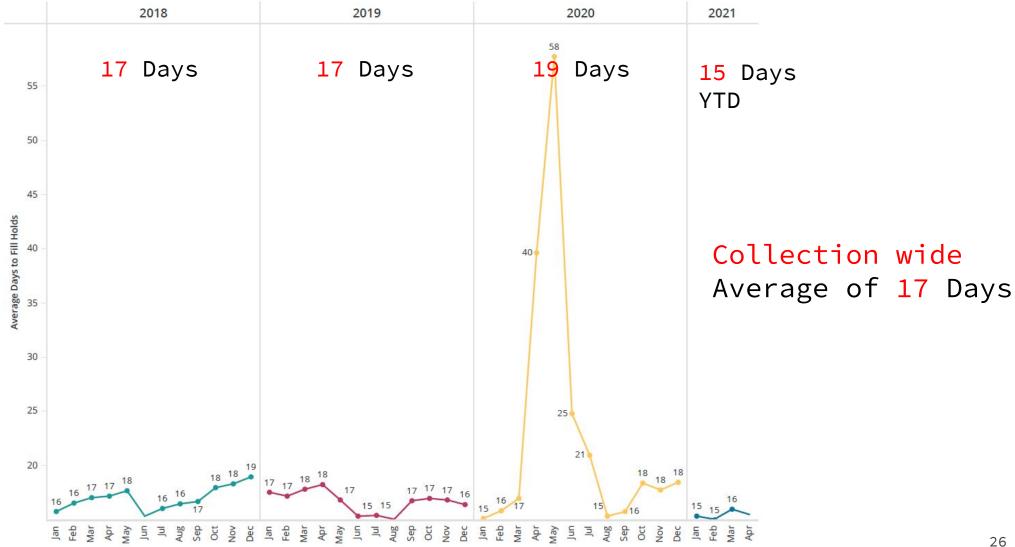

ls
- Hold shelf frozen
- No new holds placed or filled
- Hold limits changed

- Quarantine
- No new orders
- Limited access to the collection
- Lower circulation



# Access

Blocked from Borrowing?

Has there been an increase or decrease?



**Snapshot of Blocked Accounts** 



**Snapshot of Blocked Accounts** 



## Access to collection conclusions so far?

- Number of blocked accounts are down.
- Overall circulation is down.

# On-time vs Overdue

Return of materials

Are more items coming back late?











## Return rate conclusions so far?

- It hasn't gotten worse.
- There was no immediate increase in overdue returns.
- The trend seems to remain with on-time returns.
- Autorenewal is almost certainly helping.

## Holds

Average times

Does it take longer for holds to be filled?

























#### Hold fulfillment conclusions so far?

- Average time to fill a hold has not changed significantly.
- It's better for some parts of the collection than others.
- There are many factors involved in hold fill time.

## Lost

30 + Days late

Are more items being assumed lost?



Assumed lost 30 + days late







# Lost items returned or paid



#### **Assumed Lost and Remaining Lost**



#### Items assumed lost conclusions so far

- Outside of the closure and re-start of billing, 2020 seems to follow similar trends to past years.
- February of 2020, December of 2020, and the new year may be seeing the impact of autorenewal on the number of items assumed lost.
- Lower circulation may be impacting later months as well.

## **Anecdotal**

Not numbers

How have staff