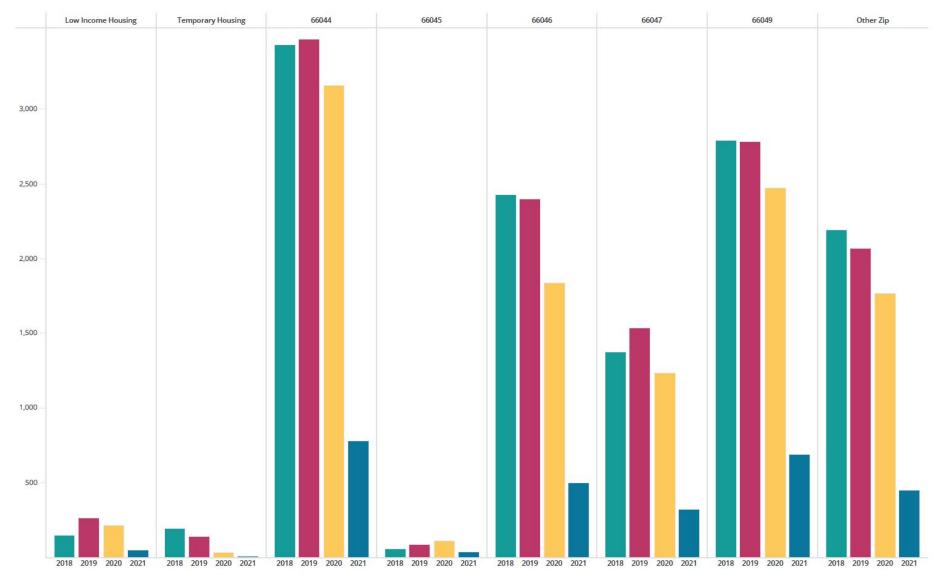

tion conclusions so far?

- Number of blocked accounts are down.
- Overall circulation is down.

# On-time vs Overdue

Return of materials

Are more items coming back late?











## Return rate conclusions so far?

- It hasn't gotten worse.
- There was no immediate increase in overdue returns.
- The trend seems to remain with on-time returns.
- Autorenewal is almost certainly helping.

## Holds

Average times

Does it take longer for holds to be filled?

























#### Hold fulfillment conclusions so far?

- Average time to fill a hold has not changed significantly.
- It's better for some parts of the collection than others.
- There are many factors involved in hold fill time.

## Lost

30 + Days late

Are more items being assumed lost?



Assumed lost 30 + days late







# Lost items returned or paid



#### **Assumed Lost and Remaining Lost**



#### Items assumed lost conclusions so far

- Outside of the closure and re-start of billing, 2020 seems to follow similar trends to past years.
- February of 2020, December of 2020, and the new year may be seeing the impact of autorenewal on the number of items assumed lost.
- Lower circulation may be impacting later months as well.

## **Anecdotal**

Not numbers

How have staff perceived the change?

Can you describe how your interactions with patrons have changed since the elimination of fines?

- > "Overall, it is a much more positive experience. People are typically thrilled to know they don't owe anything."
- "Wonderful! There are so many less conflicts about money owed on the accounts."
- "Much more pos