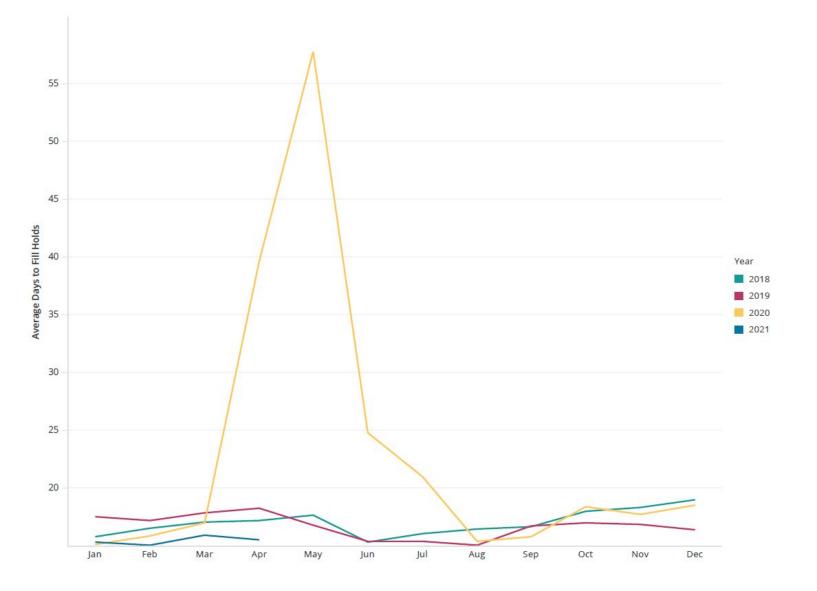

- Hold shelf frozen
- No new holds placed or filled
- Hold limits changed

- Quarantine
- No new orders
- Limited access to the collection
- Lower circulation



# Access

Blocked from Borrowing?

Has there been an increase or decrease?



**Snapshot of Blocked Accounts** 



**Snapshot of Blocked Accounts** 



## Access to collection conclusions so far?

- Number of blocked accounts are down.
- Overall circulation is down.

# On-time vs Overdue

Return of materials

Are more items coming back late?











## Return rate conclusions so far?

- It hasn't gotten worse.
- There was no immediate increase in overdue returns.
- The trend seems to remain with on-time returns.
- Autorenewal is almost certainly helping.

## Holds

Average times

Does it take longer for holds to be filled?

























#### Hold fulfillment conclusions so far?

- Average time to fill a hold has not changed significantly.
- It's better for some parts of the collection than others.
- There are many factors involved in hold fill time.

## Lost

30 + Days late

Are more items being assumed lost?



Assumed lost 30 + days late







# Lost items returned or paid



#### **Assumed Lost and Remaining Lost**



#### Items assumed lost conclusions so far

- Outside of the closure and re-start of billing, 2020 seems to follow similar trends to past years.
- February of 2020, December of 2020, and the new year may be seeing the impact of autorenewal on the number of items assumed lost.
- Lower circulation may be impacting later months as well.

## **Anecdotal**

Not numbers

How have staff pe