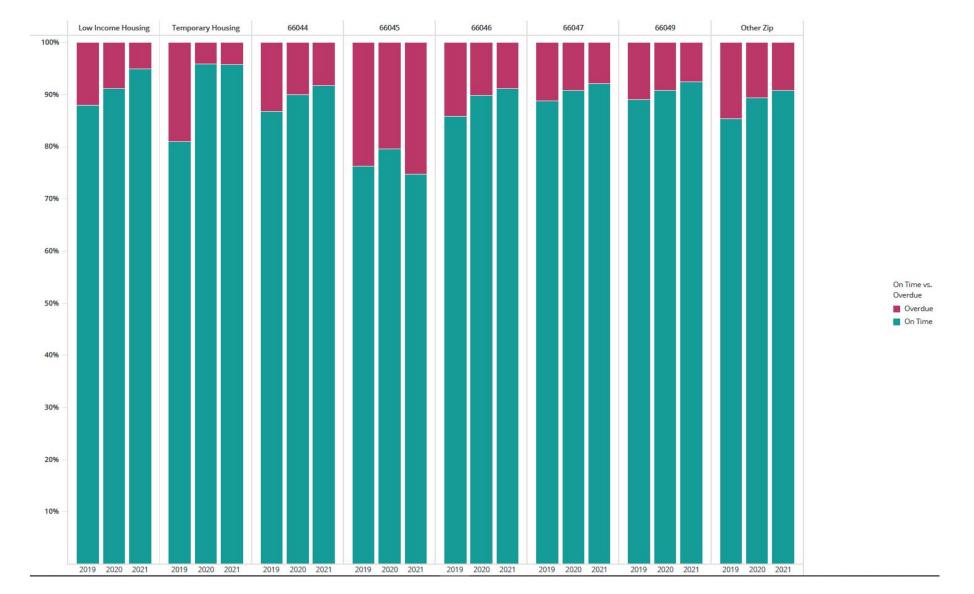

ion was not the only change.

# Autorenewal

Evening of due date

All normal renewal rules

# 2 Week Freeze

14 Days Overdue

Blocked

# Collection referral threshold

\$25 \$50

# Library Closure & Time Since

- Manual extension of due dates
- No billing for loss
- No collection referrals
- Hold shelf frozen
- No new holds placed or filled
- Hold limits changed

- Quarantine
- No new orders
- Limited access to the collection
- Lower circulation



# Access

Blocked from Borrowing?

Has there been an increase or decrease?



**Snapshot of Blocked Accounts** 



**Snapshot of Blocked Accounts** 



## Access to collection conclusions so far?

- Number of blocked accounts are down.
- Overall circulation is down.

# On-time vs Overdue

Return of materials

Are more items coming back late?











## Return rate conclusions so far?

- It hasn't gotten worse.
- There was no immediate increase in overdue returns.
- The trend seems to remain with on-time returns.
- Autorenewal is almost certainly helping.

## Holds

Average times

Does it take longer for holds to be filled?

























#### Hold fulfillment conclusions so far?

- Average time to fill a hold has not changed significantly.
- It's better for some parts of the collection than others.
- There are many factors involved in hold fill time.

## Lost

30 + Days late

Are more items being assumed lost?



Assumed lost 30 + days late







# Lost items returned or paid



#### **Assumed Lost and Remaining Lost**



#### Items assumed lost conclusions so far

- Outside of the closure and re-start of billing, 2