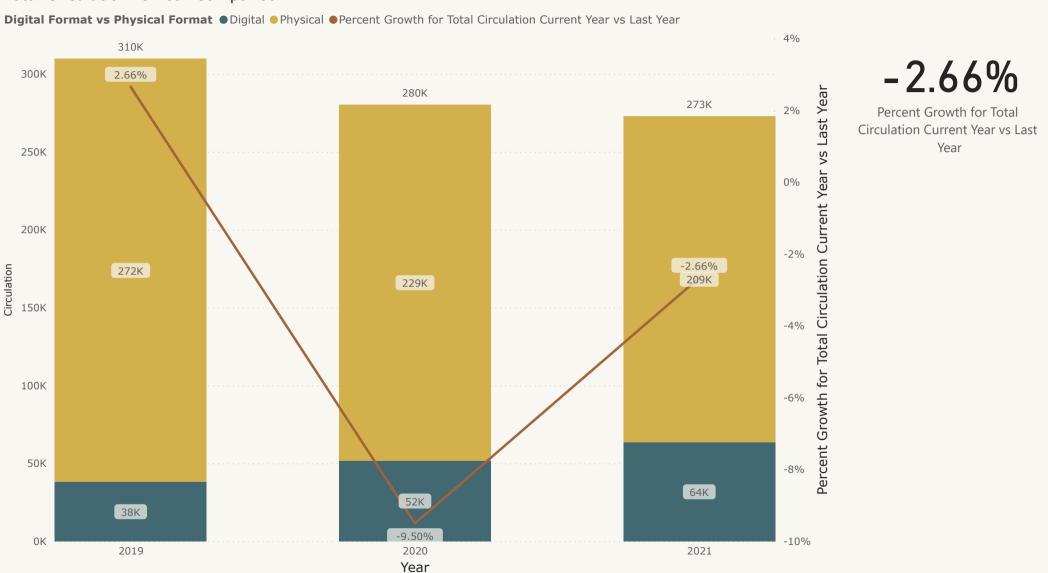

# Lawrence Public Library Board of Trustees Regular Meeting Monday, April 19, 2021 at 4:30 PM COVID-19 Zoom Meeting

https://lplks.zoom.us/j/98586830974

Passcode: 280429

| Introductions   |  |  |
|-----------------|--|--|
| Public Comments |  |  |
| Consent Agenda  |  |  |