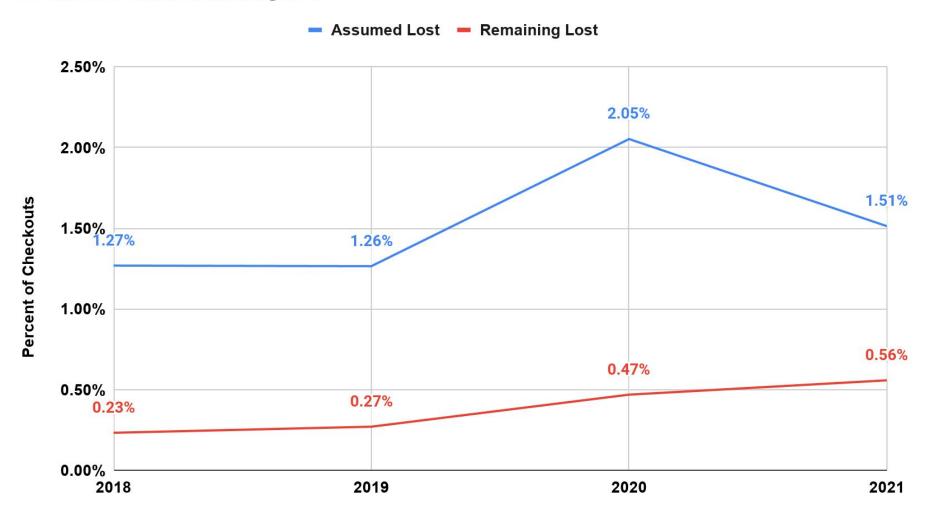

ulation is down.

# On-time vs Overdue

Return of materials

Are more items coming back late?











## Return rate conclusions so far?

- It hasn't gotten worse.
- There was no immediate increase in overdue returns.
- The trend seems to remain with on-time returns.
- Autorenewal is almost certainly helping.

## Holds

Average times

Does it take longer for holds to be filled?

























#### Hold fulfillment conclusions so far?

- Average time to fill a hold has not changed significantly.
- It's better for some parts of the collection than others.
- There are many factors involved in hold fill time.

## Lost

30 + Days late

Are more items being assumed lost?



Assumed lost 30 + days late







# Lost items returned or paid



#### **Assumed Lost and Remaining Lost**



#### Items assumed lost conclusions so far

- Outside of the closure and re-start of billing, 2020 seems to follow similar trends to past years.
- February of 2020, December of 2020, and the new year may be seeing the impact of autorenewal on the number of items assumed lost.
- Lower circulation may be impacting later months as well.

## **Anecdotal**

Not numbers

How have staff perceived the change?

Can you describe how your interactions with patrons have changed since the elimination of fines?

- > "Overall, it is a much more positive experience. People are typically thrilled to know they don't owe anything."
- "Wonderful! There are so many less conflicts about money owed on the accounts."
- "Much more positive. It eliminates all the noise around due dates and what's overdue "blah, b