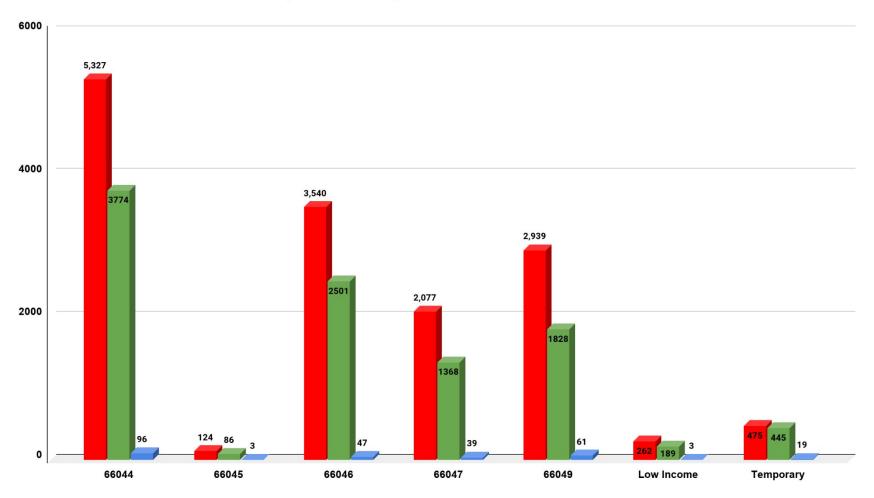

te.
- Collection threshold increased to \$50

# Results?

## **Brief Overview**

- ---
- Context
- Blocked?
- On-time vs Overdue

• Holds

• Lost Items

Anecdotal

# Ongoing examination...

# Context

January 2020-Today

Fine elimination was not the only change.

# Autorenewal

Evening of due date

All normal renewal rules

# 2 Week Freeze

14 Days Overdue

Blocked

# Collection referral threshold

\$25 \$50

# Library Closure & Time Since

- Manual extension of due dates
- No billing for loss
- No collection referrals
- Hold shelf frozen
- No new holds placed or filled
- Hold limits changed

- Quarantine
- No new orders
- Limited access to the collection
- Lower circulation



# Access

Blocked from Borrowing?

Has there been an increase or decrease?



**Snapshot of Blocked Accounts** 



**Snapshot of Blocked Accounts** 



## Access to collection conclusions so far?

- Number of blocked accounts are down.
- Overall circulation is down.

# On-time vs Overdue

Return of materials

Are more items coming back late?











## Return rate conclusions so far?

- It hasn't gotten worse.
- There was no immediate increase in overdue returns.
- The trend seems to remain with on-time returns.
- Autorenewal is almost certainly helping.

## Holds

Average times

Does it take longer for holds to be filled?

























#### Hold fulfillment conclusions so far?

- Average time to fill a hold has not changed significantly.
- It's better for some parts of the collection than others.
- There are many factors involved in hold fill time.

## Lost

30 + Days late

Are more it