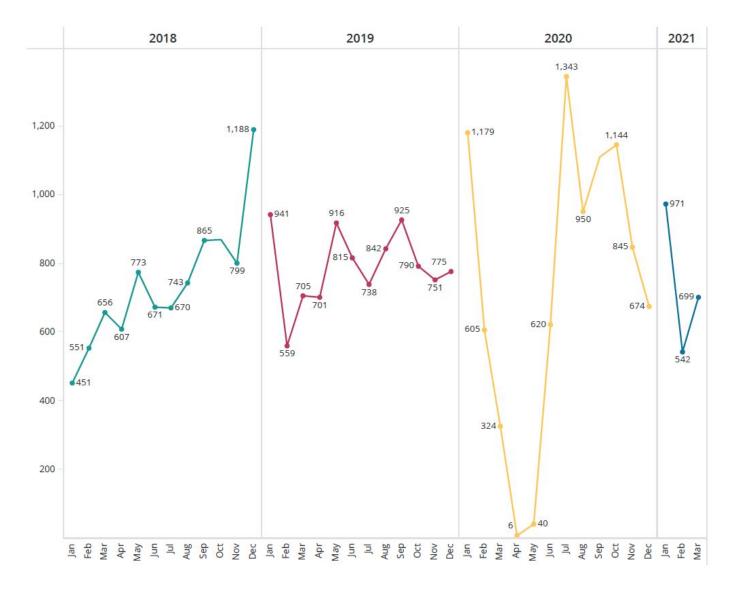

on conclusions so far?

- Number of blocked accounts are down.
- Overall circulation is down.

# On-time vs Overdue

Return of materials

Are more items coming back late?











## Return rate conclusions so far?

- It hasn't gotten worse.
- There was no immediate increase in overdue returns.
- The trend seems to remain with on-time returns.
- Autorenewal is almost certainly helping.

## Holds

Average times

Does it take longer for holds to be filled?

























#### Hold fulfillment conclusions so far?

- Average time to fill a hold has not changed significantly.
- It's better for some parts of the collection than others.
- There are many factors involved in hold fill time.

## Lost

30 + Days late

Are more items being assumed lost?



Assumed lost 30 + days late







# Lost items returned or paid



#### **Assumed Lost and Remaining Lost**



#### Items assumed lost conclusions so far

- Outside of the closure and re-start of billing, 2020 seems to follow similar trends to past years.
- February of 2020, December of 2020, and the new year may be seeing the impact of autorenewal on the number of items assumed lost.
- Lower circulation may be impacting later months as well.

## **Anecdotal**

Not numbers

How have staff perceived the change?

Can you describe how your interactions with patrons have changed since the elimination of fines?

- > "Overall, it is a much more positive experience. People are typically thrilled to know they don't owe anything."
- "Wonderful! There are so many less conflicts about money owed on the accounts."
- "Much more posit