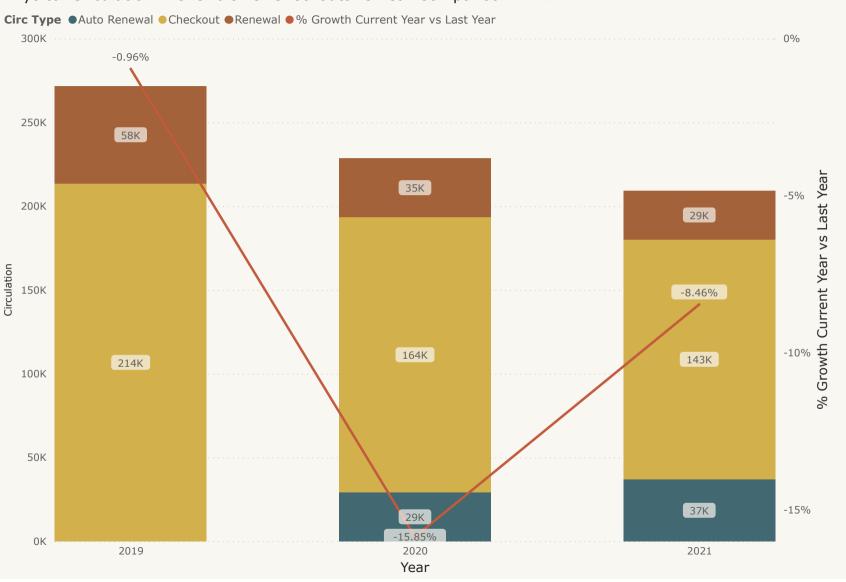

# Lawrence Public Library Board of Trustees Regular Meeting Monday, April 19, 2021 at 4:30 PM COVID-19 Zoom Meeting

https://lplks.zoom.us/j/98586830974

Passcode: 280429

| Introductions   |  |  |
|-----------------|--|--|
| Public Comments |  |  |
| Consent Agenda  |  |  |