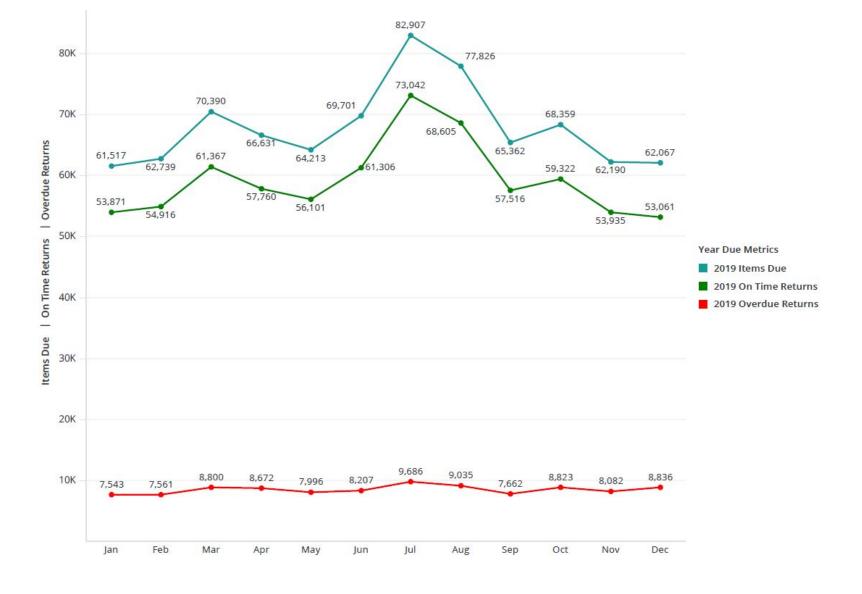

n was not the only change.

# Autorenewal

Evening of due date

All normal renewal rules

# 2 Week Freeze

14 Days Overdue

Blocked

# Collection referral threshold

\$25 \$50

# Library Closure & Time Since

- Manual extension of due dates
- No billing for loss
- No collection referrals
- Hold shelf frozen
- No new holds placed or filled
- Hold limits changed

- Quarantine
- No new orders
- Limited access to the collection
- Lower circulation



# Access

Blocked from Borrowing?

Has there been an increase or decrease?



**Snapshot of Blocked Accounts** 



**Snapshot of Blocked Accounts** 



## Access to collection conclusions so far?

- Number of blocked accounts are down.
- Overall circulation is down.

# On-time vs Overdue

Return of materials

Are more items coming back late?











## Return rate conclusions so far?

- It hasn't gotten worse.
- There was no immediate increase in overdue returns.
- The trend seems to remain with on-time returns.
- Autorenewal is almost certainly helping.

## Holds

Average times

Does it take longer for holds to be filled?

























#### Hold fulfillment conclusions so far?

- Average time to fill a hold has not changed significantly.
- It's better for some parts of the collection than others.
- There are many factors involved in hold fill time.

## Lost

30 + Days late

Are more items being assumed lost?



Assumed lost 30 + days late







# Lost items returned or paid



#### **Assumed Lost and Remaining Lost**



#### Items assumed lost conclusions so far

- Outside of the closure and re-start of billing, 202