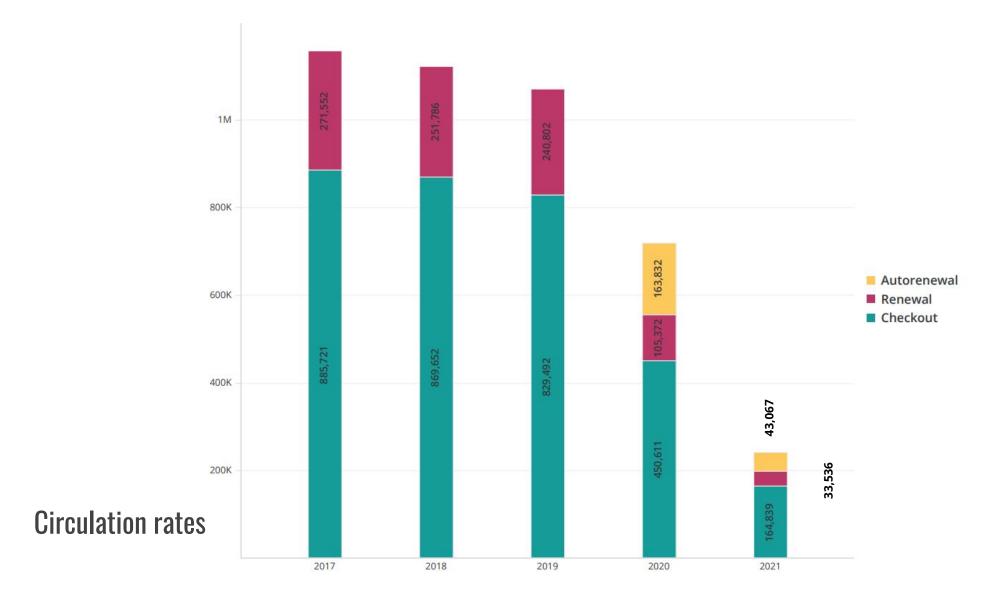

isting late fines waived all other charges remained.
- Autorenewal started
- Cards frozen when items hit 2 weeks late.
- Collection threshold increased to \$50

# Results?

## **Brief Overview**

- ---
- Context
- Blocked?
- On-time vs Overdue

• Holds

• Lost Items

Anecdotal

# Ongoing examination...

# Context

January 2020-Today

Fine elimination was not the only change.

# Autorenewal

Evening of due date

All normal renewal rules

# 2 Week Freeze

14 Days Overdue

Blocked

# Collection referral threshold

\$25 \$50

# Library Closure & Time Since

- Manual extension of due dates
- No billing for loss
- No collection referrals
- Hold shelf frozen
- No new holds placed or filled
- Hold limits changed

- Quarantine
- No new orders
- Limited access to the collection
- Lower circulation



# Access

Blocked from Borrowing?

Has there been an increase or decrease?



**Snapshot of Blocked Accounts** 



**Snapshot of Blocked Accounts** 



## Access to collection conclusions so far?

- Number of blocked accounts are down.
- Overall circulation is down.

# On-time vs Overdue

Return of materials

Are more items coming back late?











## Return rate conclusions so far?

- It hasn't gotten worse.
- There was no immediate increase in overdue returns.
- The trend seems to remain with on-time returns.
- Autorenewal is almost certainly helping.

## Holds

Average times

Does it take longer for holds to be filled?

























#### Hold fulfillment conclusions so far?

- Average time to fill a hold has not changed significantly.
- It's better for some parts of the