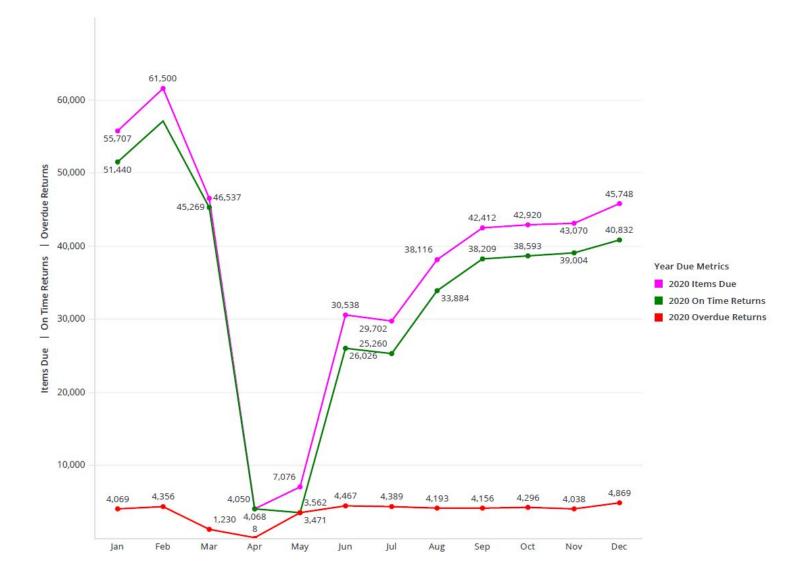

was not the only change.

# Autorenewal

Evening of due date

All normal renewal rules

# 2 Week Freeze

14 Days Overdue

Blocked

# Collection referral threshold

\$25 \$50

# Library Closure & Time Since

- Manual extension of due dates
- No billing for loss
- No collection referrals
- Hold shelf frozen
- No new holds placed or filled
- Hold limits changed

- Quarantine
- No new orders
- Limited access to the collection
- Lower circulation



# Access

Blocked from Borrowing?

Has there been an increase or decrease?



**Snapshot of Blocked Accounts** 



**Snapshot of Blocked Accounts** 



## Access to collection conclusions so far?

- Number of blocked accounts are down.
- Overall circulation is down.

# On-time vs Overdue

Return of materials

Are more items coming back late?











## Return rate conclusions so far?

- It hasn't gotten worse.
- There was no immediate increase in overdue returns.
- The trend seems to remain with on-time returns.
- Autorenewal is almost certainly helping.

## Holds

Average times

Does it take longer for holds to be filled?

























#### Hold fulfillment conclusions so far?

- Average time to fill a hold has not changed significantly.
- It's better for some parts of the collection than others.
- There are many factors involved in hold fill time.

## Lost

30 + Days late

Are more items being assumed lost?



Assumed lost 30 + days late







# Lost items returned or paid



#### **Assumed Lost and Remaining Lost**



#### Items assumed lost conclusions so far

- Outside of the closure and re-start of billing, 2020