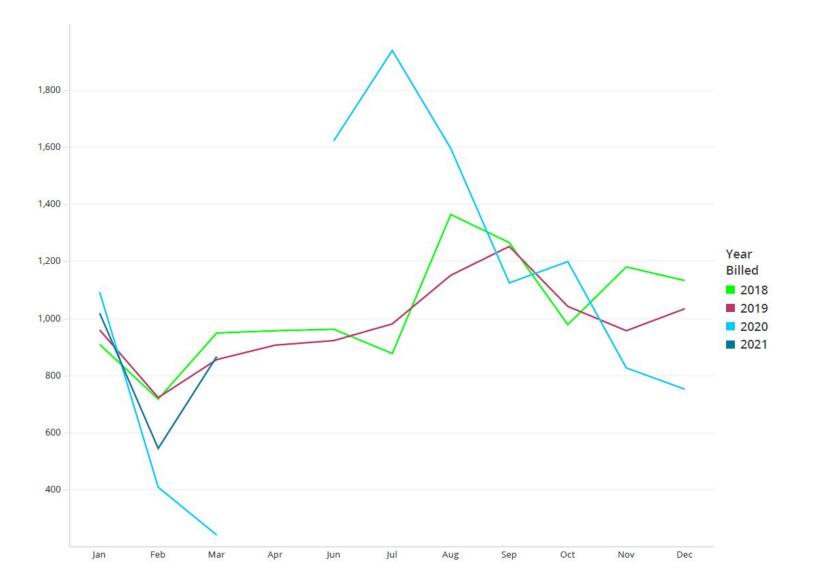

ection conclusions so far?

- Number of blocked accounts are down.
- Overall circulation is down.

# On-time vs Overdue

Return of materials

Are more items coming back late?











## Return rate conclusions so far?

- It hasn't gotten worse.
- There was no immediate increase in overdue returns.
- The trend seems to remain with on-time returns.
- Autorenewal is almost certainly helping.

## Holds

Average times

Does it take longer for holds to be filled?

























#### Hold fulfillment conclusions so far?

- Average time to fill a hold has not changed significantly.
- It's better for some parts of the collection than others.
- There are many factors involved in hold fill time.

## Lost

30 + Days late

Are more items being assumed lost?



Assumed lost 30 + days late







# Lost items returned or paid



#### **Assumed Lost and Remaining Lost**



#### Items assumed lost conclusions so far

- Outside of the closure and re-start of billing, 2020 seems to follow similar trends to past years.
- February of 2020, December of 2020, and the new year may be seeing the impact of autorenewal on the number of items assumed lost.
- Lower circulation may be impacting later months as well.

## **Anecdotal**

Not numbers

How have staff perceived the change?

Can you describe how your interactions with patrons have changed since the elimination of fines?

- > "Overall, it is a much more positive experience. People are typically thrilled to know they don't owe anything."
- "Wonderful! There are so many less conflicts about money owed on the accounts."
- "Much more p