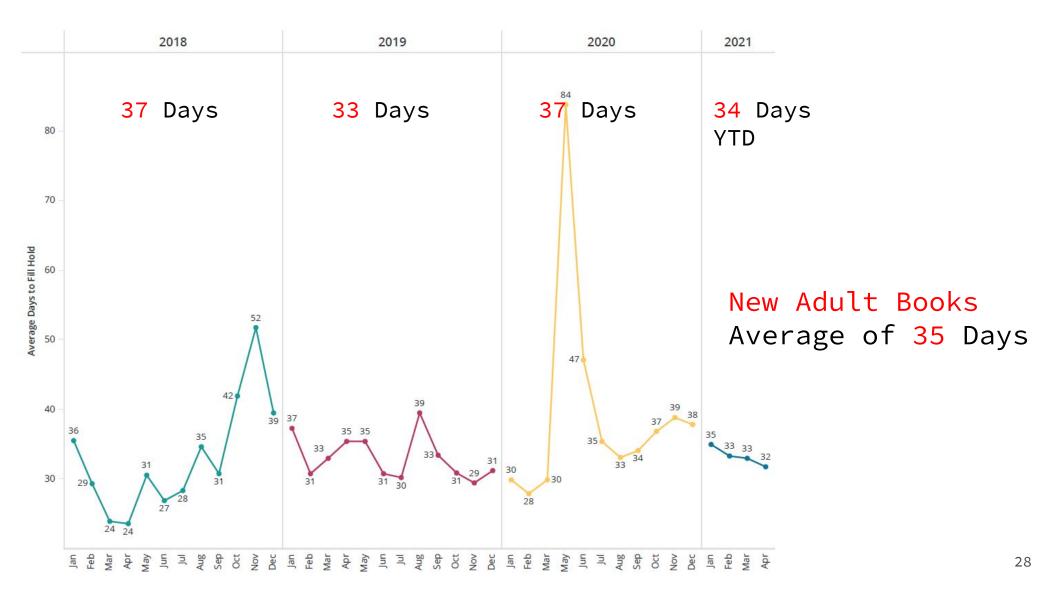

Hold shelf frozen
- No new holds placed or filled
- Hold limits changed

- Quarantine
- No new orders
- Limited access to the collection
- Lower circulation



# Access

Blocked from Borrowing?

Has there been an increase or decrease?



**Snapshot of Blocked Accounts** 



**Snapshot of Blocked Accounts** 



## Access to collection conclusions so far?

- Number of blocked accounts are down.
- Overall circulation is down.

# On-time vs Overdue

Return of materials

Are more items coming back late?











## Return rate conclusions so far?

- It hasn't gotten worse.
- There was no immediate increase in overdue returns.
- The trend seems to remain with on-time returns.
- Autorenewal is almost certainly helping.

## Holds

Average times

Does it take longer for holds to be filled?

























#### Hold fulfillment conclusions so far?

- Average time to fill a hold has not changed significantly.
- It's better for some parts of the collection than others.
- There are many factors involved in hold fill time.

## Lost

30 + Days late

Are more items being assumed lost?



Assumed lost 30 + days late







# Lost items returned or paid



#### **Assumed Lost and Remaining Lost**



#### Items assumed lost conclusions so far

- Outside of the closure and re-start of billing, 2020 seems to follow similar trends to past years.
- February of 2020, December of 2020, and the new year may be seeing the impact of autorenewal on the number of items assumed lost.
- Lower circulation may be impacting later months as well.

## **Anecdotal**

Not numbers

How have staff perc