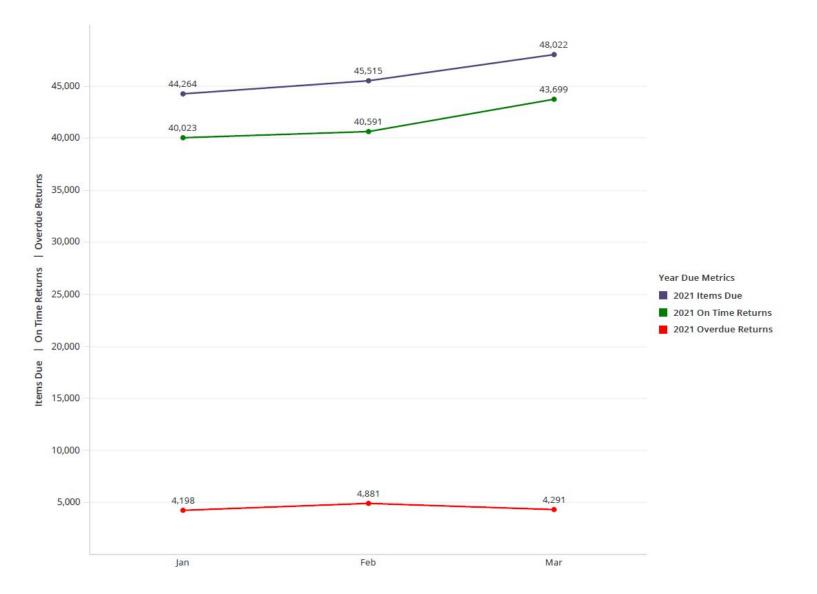

s not the only change.

# Autorenewal

Evening of due date

All normal renewal rules

# 2 Week Freeze

14 Days Overdue

Blocked

# Collection referral threshold

\$25 \$50

# Library Closure & Time Since

- Manual extension of due dates
- No billing for loss
- No collection referrals
- Hold shelf frozen
- No new holds placed or filled
- Hold limits changed

- Quarantine
- No new orders
- Limited access to the collection
- Lower circulation



# Access

Blocked from Borrowing?

Has there been an increase or decrease?



**Snapshot of Blocked Accounts** 



**Snapshot of Blocked Accounts** 



## Access to collection conclusions so far?

- Number of blocked accounts are down.
- Overall circulation is down.

# On-time vs Overdue

Return of materials

Are more items coming back late?











## Return rate conclusions so far?

- It hasn't gotten worse.
- There was no immediate increase in overdue returns.
- The trend seems to remain with on-time returns.
- Autorenewal is almost certainly helping.

## Holds

Average times

Does it take longer for holds to be filled?

























#### Hold fulfillment conclusions so far?

- Average time to fill a hold has not changed significantly.
- It's better for some parts of the collection than others.
- There are many factors involved in hold fill time.

## Lost

30 + Days late

Are more items being assumed lost?



Assumed lost 30 + days late







# Lost items returned or paid



#### **Assumed Lost and Remaining Lost**



#### Items assumed lost conclusions so far

- Outside of the closure and re-start of billing, 2020 se