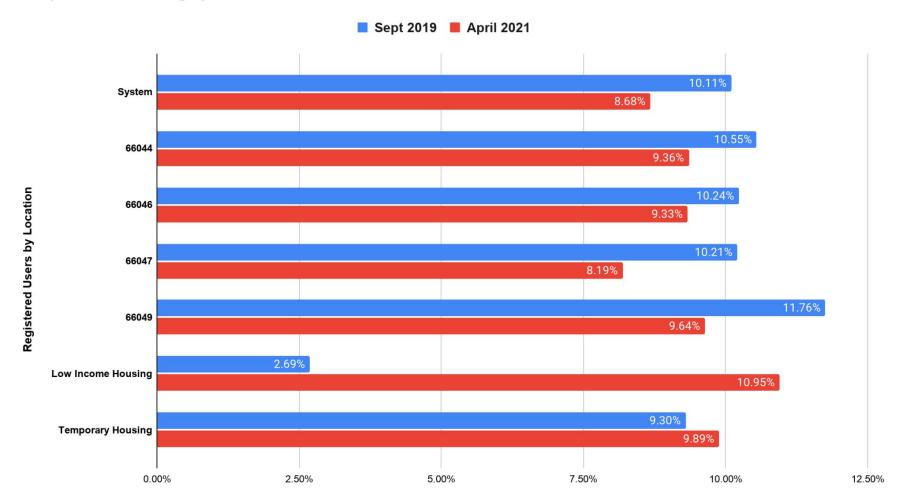

to \$50

# Results?

## **Brief Overview**

- ---
- Context
- Blocked?
- On-time vs Overdue

• Holds

• Lost Items

Anecdotal

# Ongoing examination...

# Context

January 2020-Today

Fine elimination was not the only change.

# Autorenewal

Evening of due date

All normal renewal rules

# 2 Week Freeze

14 Days Overdue

Blocked

# Collection referral threshold

\$25 \$50

# Library Closure & Time Since

- Manual extension of due dates
- No billing for loss
- No collection referrals
- Hold shelf frozen
- No new holds placed or filled
- Hold limits changed

- Quarantine
- No new orders
- Limited access to the collection
- Lower circulation



# Access

Blocked from Borrowing?

Has there been an increase or decrease?



**Snapshot of Blocked Accounts** 



**Snapshot of Blocked Accounts** 



## Access to collection conclusions so far?

- Number of blocked accounts are down.
- Overall circulation is down.

# On-time vs Overdue

Return of materials

Are more items coming back late?











## Return rate conclusions so far?

- It hasn't gotten worse.
- There was no immediate increase in overdue returns.
- The trend seems to remain with on-time returns.
- Autorenewal is almost certainly helping.

## Holds

Average times

Does it take longer for holds to be filled?

























#### Hold fulfillment conclusions so far?

- Average time to fill a hold has not changed significantly.
- It's better for some parts of the collection than others.
- There are many factors involved in hold fill time.

## Lost

30 + Days late

Are more items being assumed lost?



Assumed lo