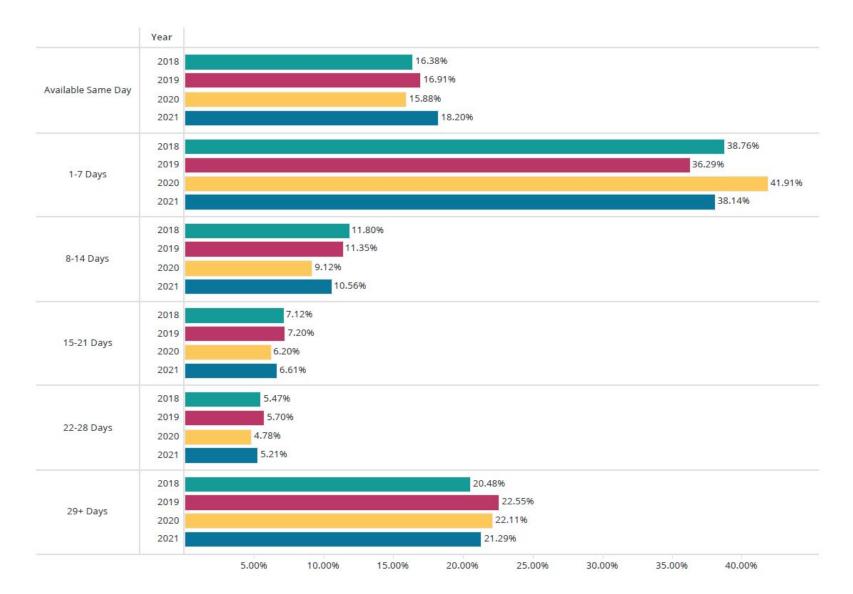

- No new holds placed or filled
- Hold limits changed

- Quarantine
- No new orders
- Limited access to the collection
- Lower circulation



# Access

Blocked from Borrowing?

Has there been an increase or decrease?



**Snapshot of Blocked Accounts** 



**Snapshot of Blocked Accounts** 



## Access to collection conclusions so far?

- Number of blocked accounts are down.
- Overall circulation is down.

# On-time vs Overdue

Return of materials

Are more items coming back late?











## Return rate conclusions so far?

- It hasn't gotten worse.
- There was no immediate increase in overdue returns.
- The trend seems to remain with on-time returns.
- Autorenewal is almost certainly helping.

## Holds

Average times

Does it take longer for holds to be filled?

























#### Hold fulfillment conclusions so far?

- Average time to fill a hold has not changed significantly.
- It's better for some parts of the collection than others.
- There are many factors involved in hold fill time.

## Lost

30 + Days late

Are more items being assumed lost?



Assumed lost 30 + days late







# Lost items returned or paid



#### **Assumed Lost and Remaining Lost**



#### Items assumed lost conclusions so far

- Outside of the closure and re-start of billing, 2020 seems to follow similar trends to past years.
- February of 2020, December of 2020, and the new year may be seeing the impact of autorenewal on the number of items assumed lost.
- Lower circulation may be impacting later months as well.

## **Anecdotal**

Not numbers

How have staff perceived the change?