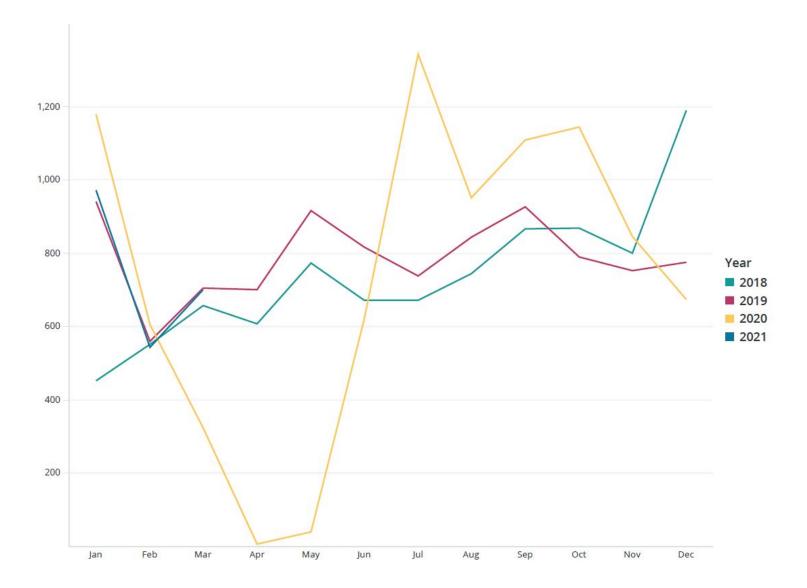

of blocked accounts are down.
- Overall circulation is down.

# On-time vs Overdue

Return of materials

Are more items coming back late?











## Return rate conclusions so far?

- It hasn't gotten worse.
- There was no immediate increase in overdue returns.
- The trend seems to remain with on-time returns.
- Autorenewal is almost certainly helping.

## Holds

Average times

Does it take longer for holds to be filled?

























#### Hold fulfillment conclusions so far?

- Average time to fill a hold has not changed significantly.
- It's better for some parts of the collection than others.
- There are many factors involved in hold fill time.

## Lost

30 + Days late

Are more items being assumed lost?



Assumed lost 30 + days late







# Lost items returned or paid



#### **Assumed Lost and Remaining Lost**



#### Items assumed lost conclusions so far

- Outside of the closure and re-start of billing, 2020 seems to follow similar trends to past years.
- February of 2020, December of 2020, and the new year may be seeing the impact of autorenewal on the number of items assumed lost.
- Lower circulation may be impacting later months as well.

## **Anecdotal**

Not numbers

How have staff perceived the change?

Can you describe how your interactions with patrons have changed since the elimination of fines?

- > "Overall, it is a much more positive experience. People are typically thrilled to know they don't owe anything."
- "Wonderful! There are so many less conflicts about money owed on the accounts."
- "Much more positive. It eliminates all the noise