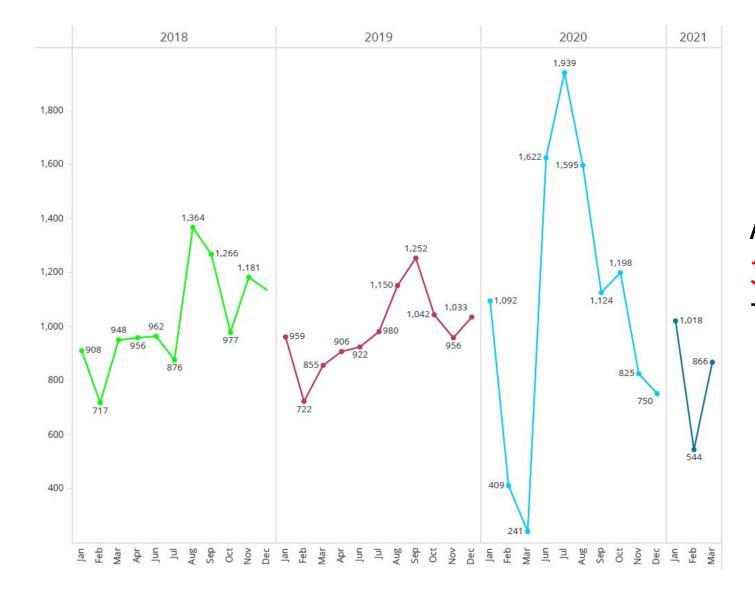

ccounts** 



## Access to collection conclusions so far?

- Number of blocked accounts are down.
- Overall circulation is down.

# On-time vs Overdue

Return of materials

Are more items coming back late?











## Return rate conclusions so far?

- It hasn't gotten worse.
- There was no immediate increase in overdue returns.
- The trend seems to remain with on-time returns.
- Autorenewal is almost certainly helping.

## Holds

Average times

Does it take longer for holds to be filled?

























#### Hold fulfillment conclusions so far?

- Average time to fill a hold has not changed significantly.
- It's better for some parts of the collection than others.
- There are many factors involved in hold fill time.

## Lost

30 + Days late

Are more items being assumed lost?



Assumed lost 30 + days late







# Lost items returned or paid



#### **Assumed Lost and Remaining Lost**



#### Items assumed lost conclusions so far

- Outside of the closure and re-start of billing, 2020 seems to follow similar trends to past years.
- February of 2020, December of 2020, and the new year may be seeing the impact of autorenewal on the number of items assumed lost.
- Lower circulation may be impacting later months as well.

## **Anecdotal**

Not numbers

How have staff perceived the change?

Can you describe how your interactions with patrons have changed since the elimination of fines?

- > "Overall, it is a much more positive experience. People are typically thrilled to know they don't owe anything."
- "Wonderful! There are so many less conflicts about money owed o