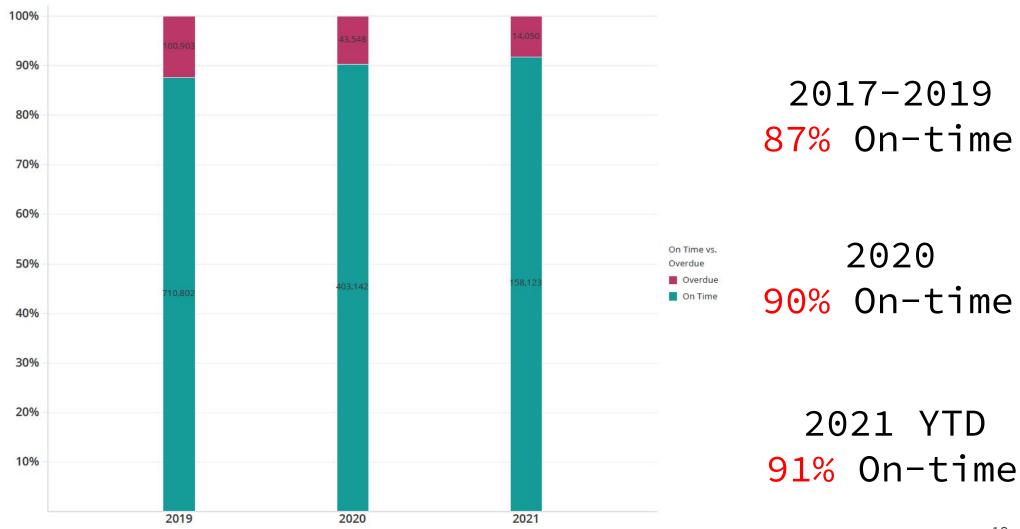

ation was not the only change.

# Autorenewal

Evening of due date

All normal renewal rules

# 2 Week Freeze

14 Days Overdue

Blocked

# Collection referral threshold

\$25 \$50

# Library Closure & Time Since

- Manual extension of due dates
- No billing for loss
- No collection referrals
- Hold shelf frozen
- No new holds placed or filled
- Hold limits changed

- Quarantine
- No new orders
- Limited access to the collection
- Lower circulation



# Access

Blocked from Borrowing?

Has there been an increase or decrease?



**Snapshot of Blocked Accounts** 



**Snapshot of Blocked Accounts** 



## Access to collection conclusions so far?

- Number of blocked accounts are down.
- Overall circulation is down.

# On-time vs Overdue

Return of materials

Are more items coming back late?











## Return rate conclusions so far?

- It hasn't gotten worse.
- There was no immediate increase in overdue returns.
- The trend seems to remain with on-time returns.
- Autorenewal is almost certainly helping.

## Holds

Average times

Does it take longer for holds to be filled?

























#### Hold fulfillment conclusions so far?

- Average time to fill a hold has not changed significantly.
- It's better for some parts of the collection than others.
- There are many factors involved in hold fill time.

## Lost

30 + Days late

Are more items being assumed lost?



Assumed lost 30 + days late







# Lost items returned or paid



#### **Assumed Lost and Remaining Lost**



#### Items assumed lost conclusions so far

- Outside of the closure and re-start of billing,