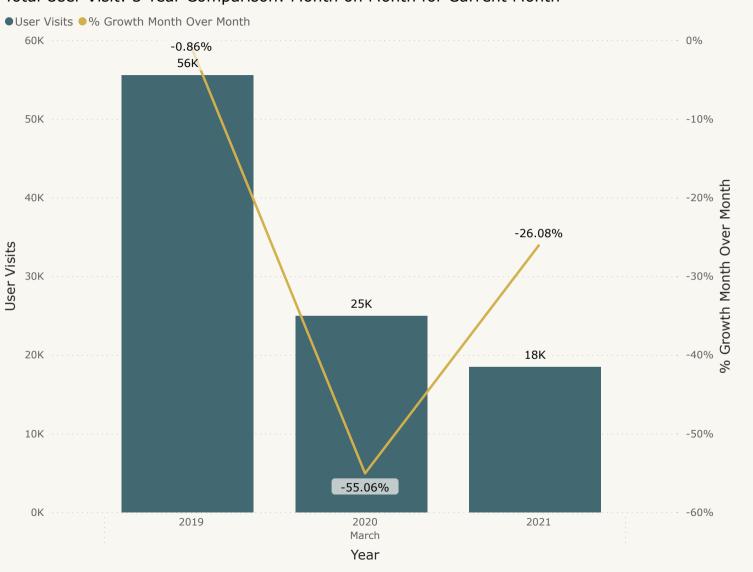

# Lawrence Public Library Board of Trustees Regular Meeting Monday, April 19, 2021 at 4:30 PM COVID-19 Zoom Meeting

https://lplks.zoom.us/j/98586830974

Passcode: 280429

| Introductions   |  |  |
|-----------------|--|--|
| Public Comments |  |  |
| Consent Agenda  |  |  |