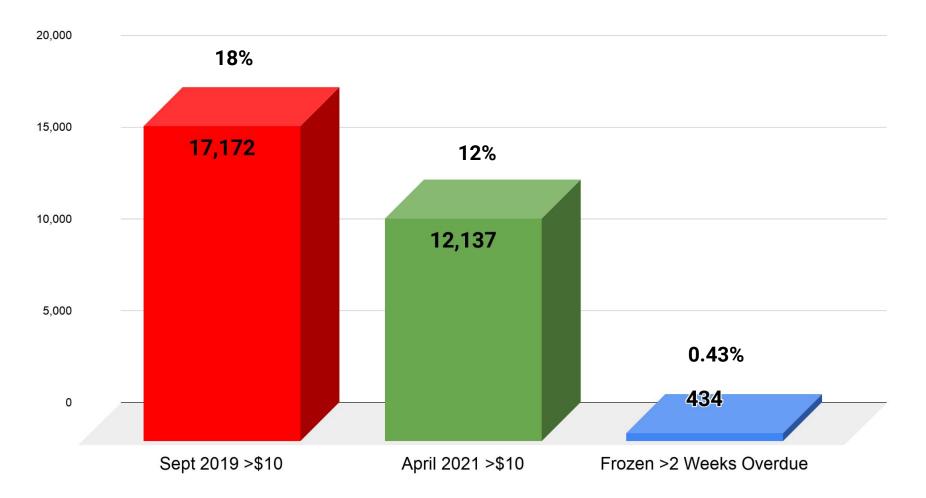

ards frozen when items hit 2 weeks late.
- Collection threshold increased to \$50

# Results?

## **Brief Overview**

- ---
- Context
- Blocked?
- On-time vs Overdue

• Holds

• Lost Items

Anecdotal

# Ongoing examination...

# Context

January 2020-Today

Fine elimination was not the only change.

# Autorenewal

Evening of due date

All normal renewal rules

# 2 Week Freeze

14 Days Overdue

Blocked

# Collection referral threshold

\$25 \$50

# Library Closure & Time Since

- Manual extension of due dates
- No billing for loss
- No collection referrals
- Hold shelf frozen
- No new holds placed or filled
- Hold limits changed

- Quarantine
- No new orders
- Limited access to the collection
- Lower circulation



# Access

Blocked from Borrowing?

Has there been an increase or decrease?



**Snapshot of Blocked Accounts** 



**Snapshot of Blocked Accounts** 



## Access to collection conclusions so far?

- Number of blocked accounts are down.
- Overall circulation is down.

# On-time vs Overdue

Return of materials

Are more items coming back late?











## Return rate conclusions so far?

- It hasn't gotten worse.
- There was no immediate increase in overdue returns.
- The trend seems to remain with on-time returns.
- Autorenewal is almost certainly helping.

## Holds

Average times

Does it take longer for holds to be filled?

























#### Hold fulfillment conclusions so far?

- Average time to fill a hold has not changed significantly.
- It's better for some parts of the collection than others.
- There are many factors involved in hold fill time.