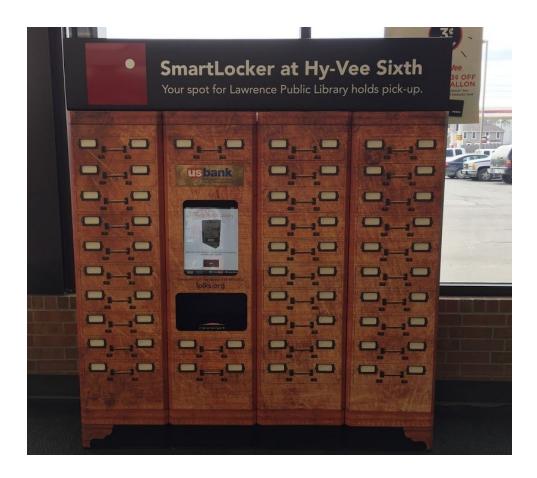

#### New business

- Nominate NEKLS Annual Meeting Representative -- ACTION ITEM
- Approve Library Joining the Municipal Investment Pool (see attachments) -- ACTION ITEM
- Approve Expenditure Amount for New Vehicle (see attachments) -- ACTION ITEM